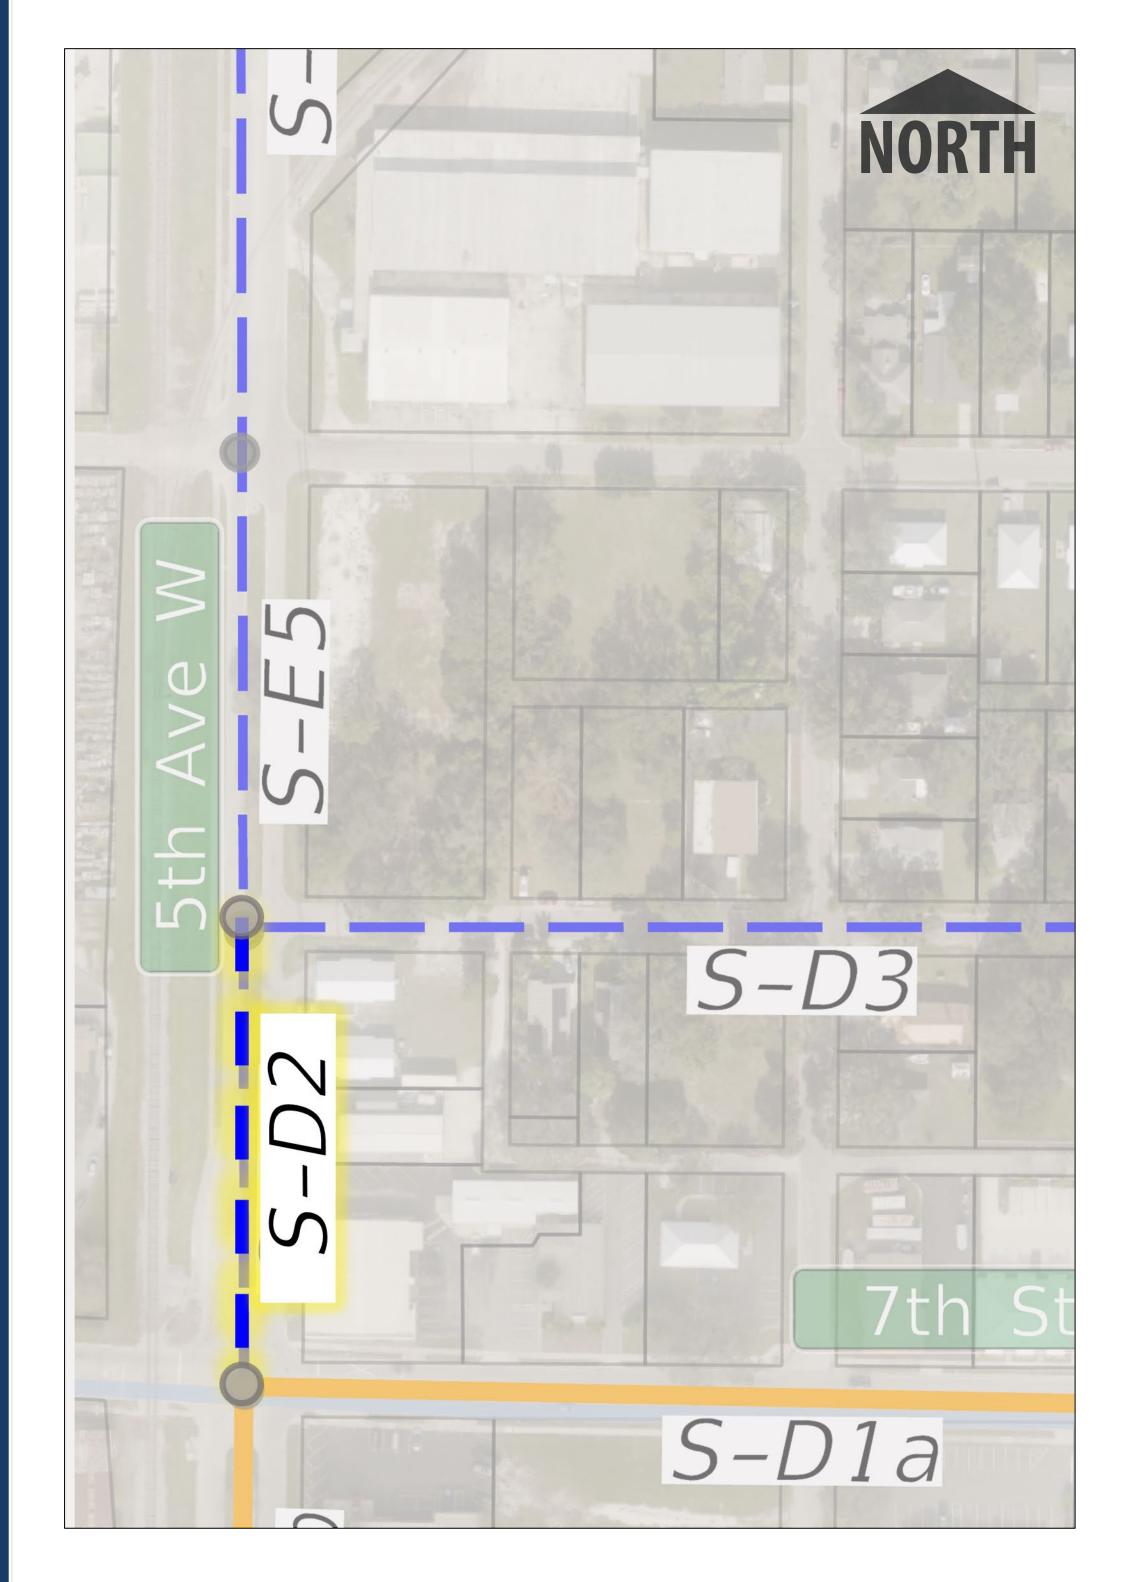

## Neighborhood Greenway

Note: Graphic is looking East or North, depending on segment

**Shared Use Path** 

5<sup>th</sup> Ave W Segments