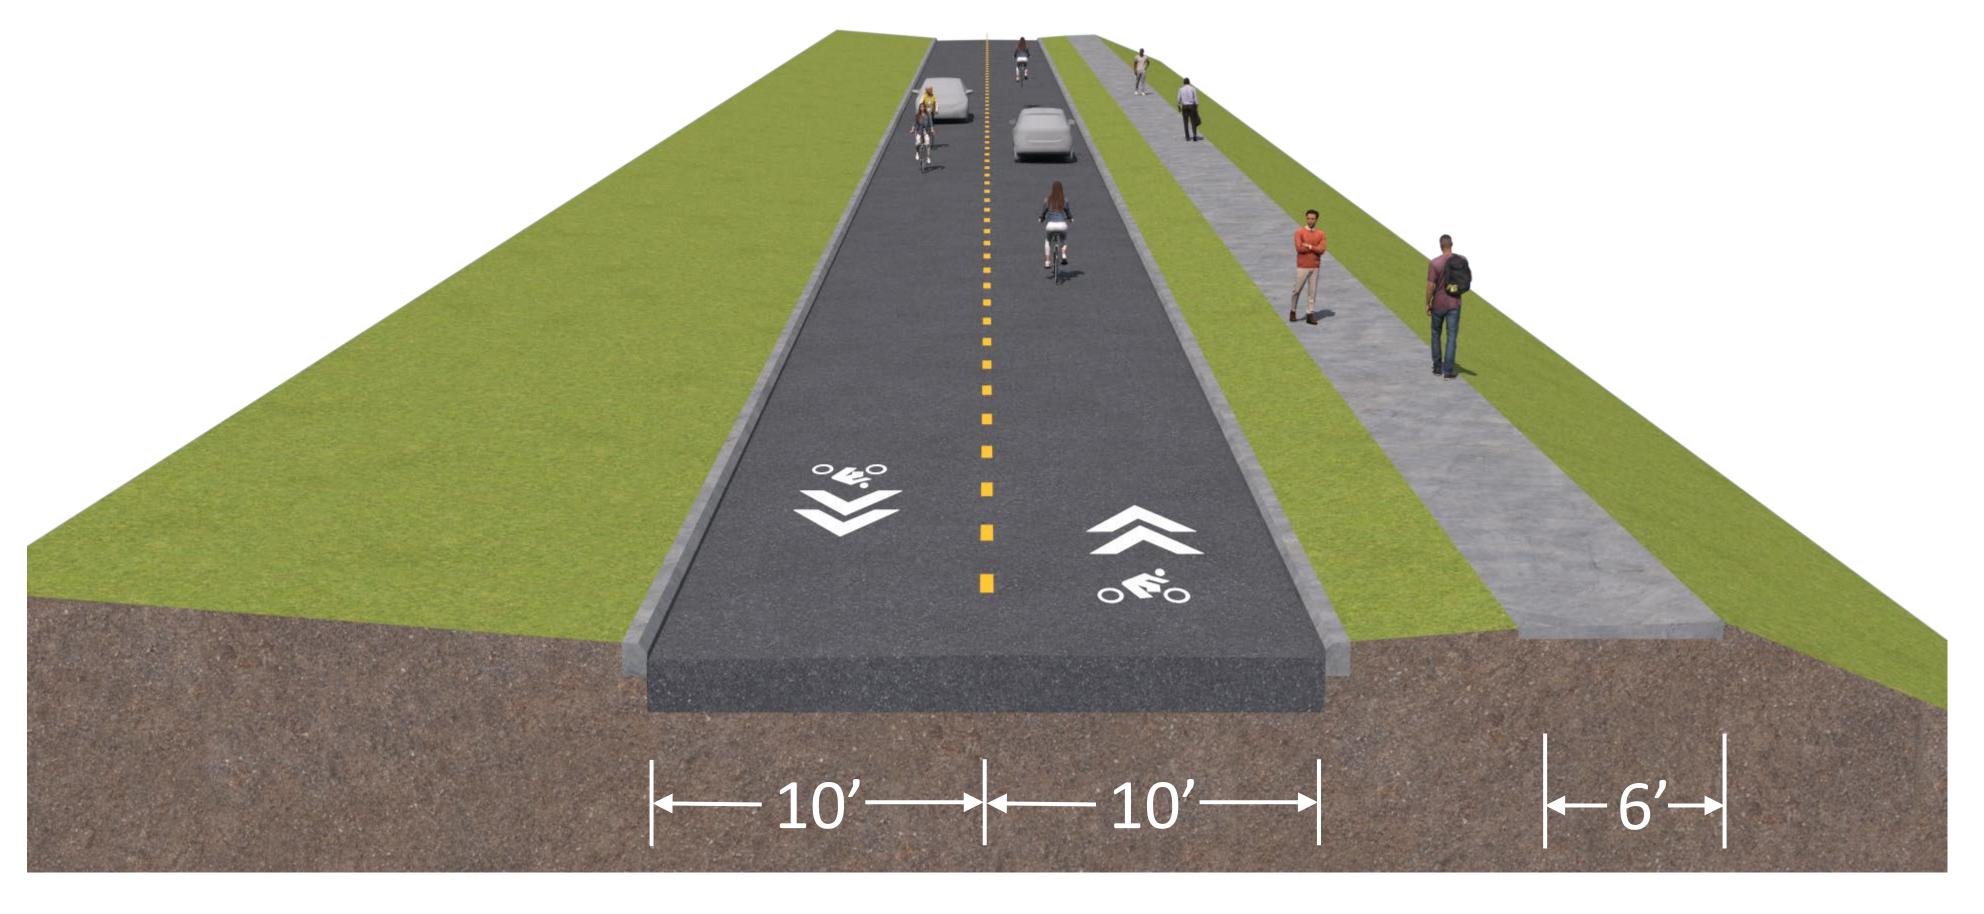

Boardwalk

February 2025 Manatee County – FPID No.: 444857-1

Indicate your preferences of the facility alternatives for the identified segment in Part II of your questionnaire

**Shared Use Path** 

Neighborhood Greenway

## Neighborhood Greenway

Note: Graphic is looking East or North, depending on segment

**Shared Use Path** 

5<sup>th</sup> Ave W Segments