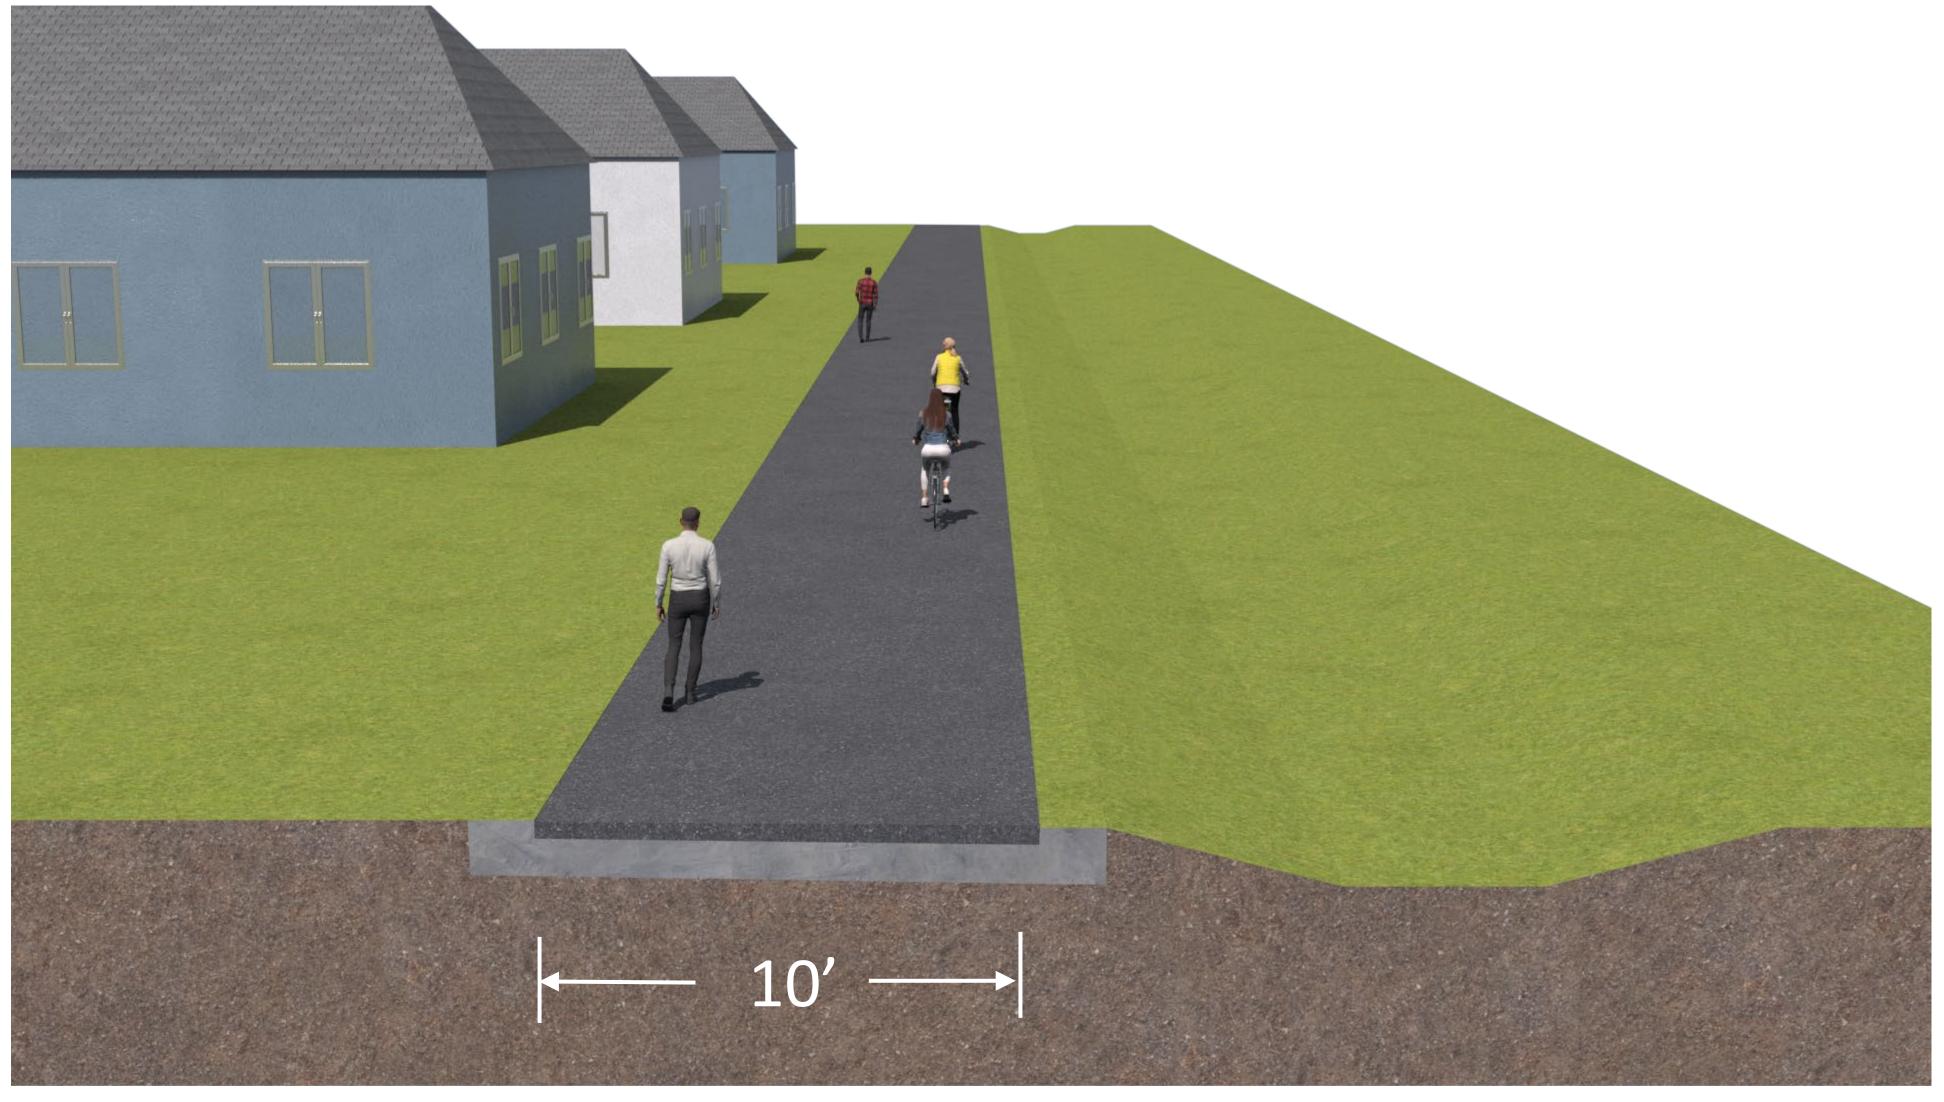

**Two-Way Cycle Track** 

Manatee County – FPID No.: 444857-1 February 2025

Note: Graphics are looking East

**Shared Use Path** 

and, if needed;

Boardwalk

Manatee County – FPID No.: 444857-1

Note: Graphics are looking North

**Shared Use Path** 

and, if needed;

Boardwalk

Manatee County – FPID No.: 444857-1

Indicate your preferences of the facility alternatives for the identified segment in Part II of your questionnaire

**Shared Use Path** 

Boardwalk

February 2025 Manatee County – FPID No.: 444857-1

Indicate your preferences of the facility alternatives for the identified segment in Part II of your questionnaire

**Shared Use Path** 

Neighborhood Greenway