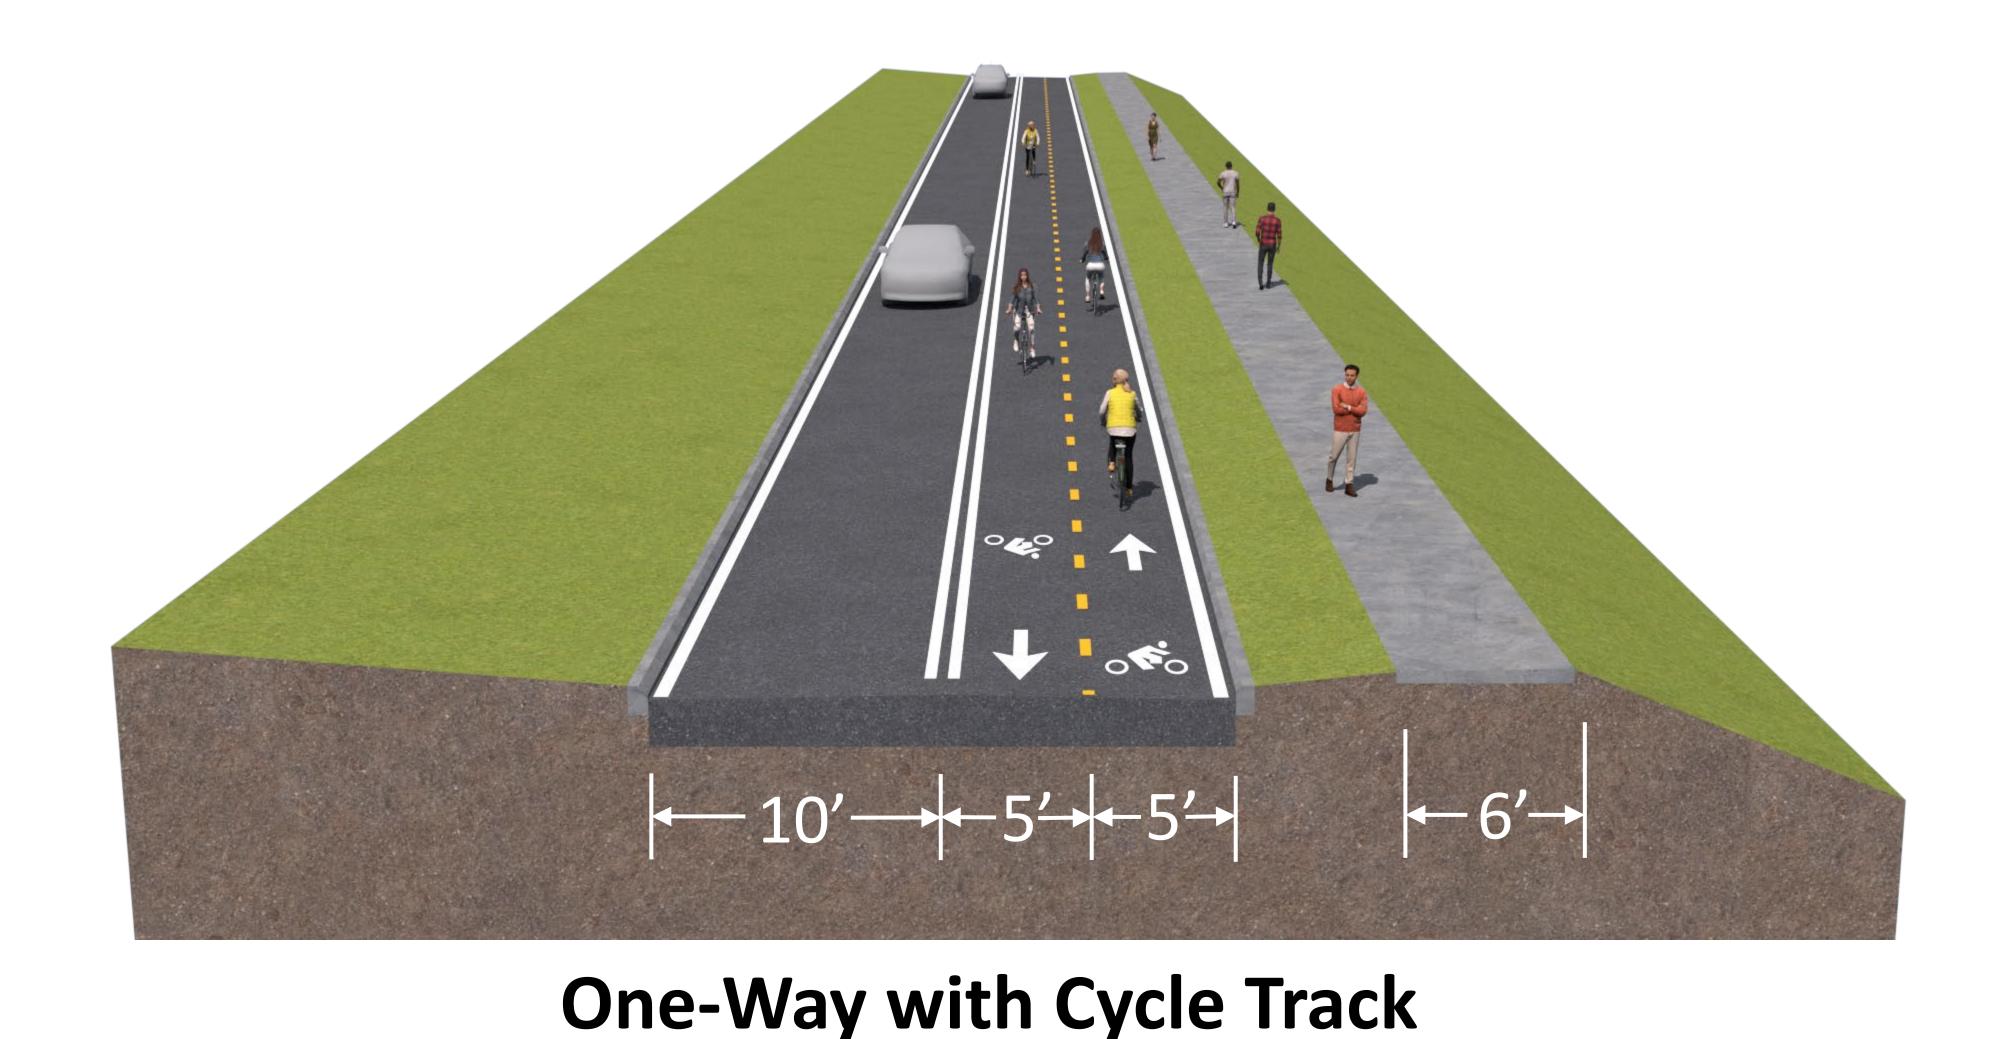

February 2025 Manatee County – FPID No.: 444857-1

Indicate your preferences of the facility alternatives for the identified segment in Part II of your questionnaire

**Shared Use Path** 

One-Way with Cycle Track