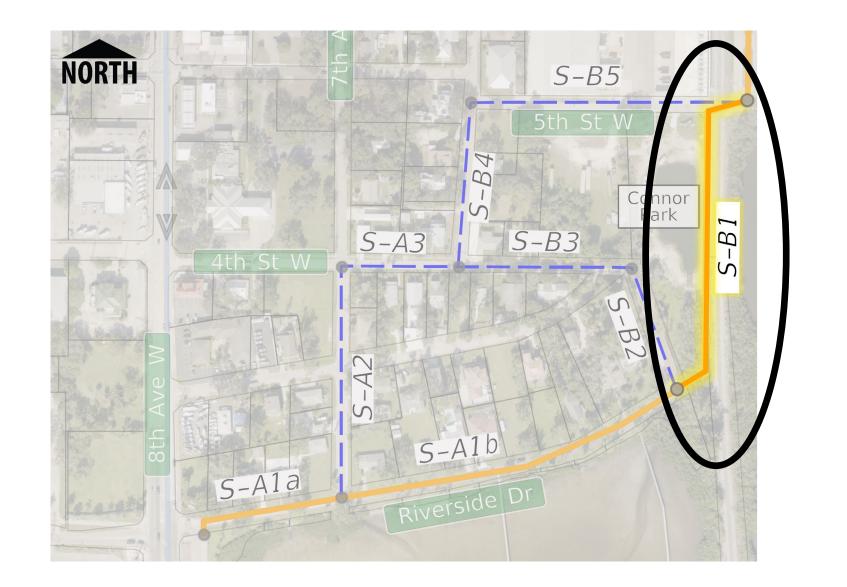

Southbound Shared Use Path & Northbound Two-Way

Manatee County – FPID No.: 444857-1

Indicate your preferences of the facility alternatives for the identified segment in Part II of your questionnaire

**Shared Use Path** 