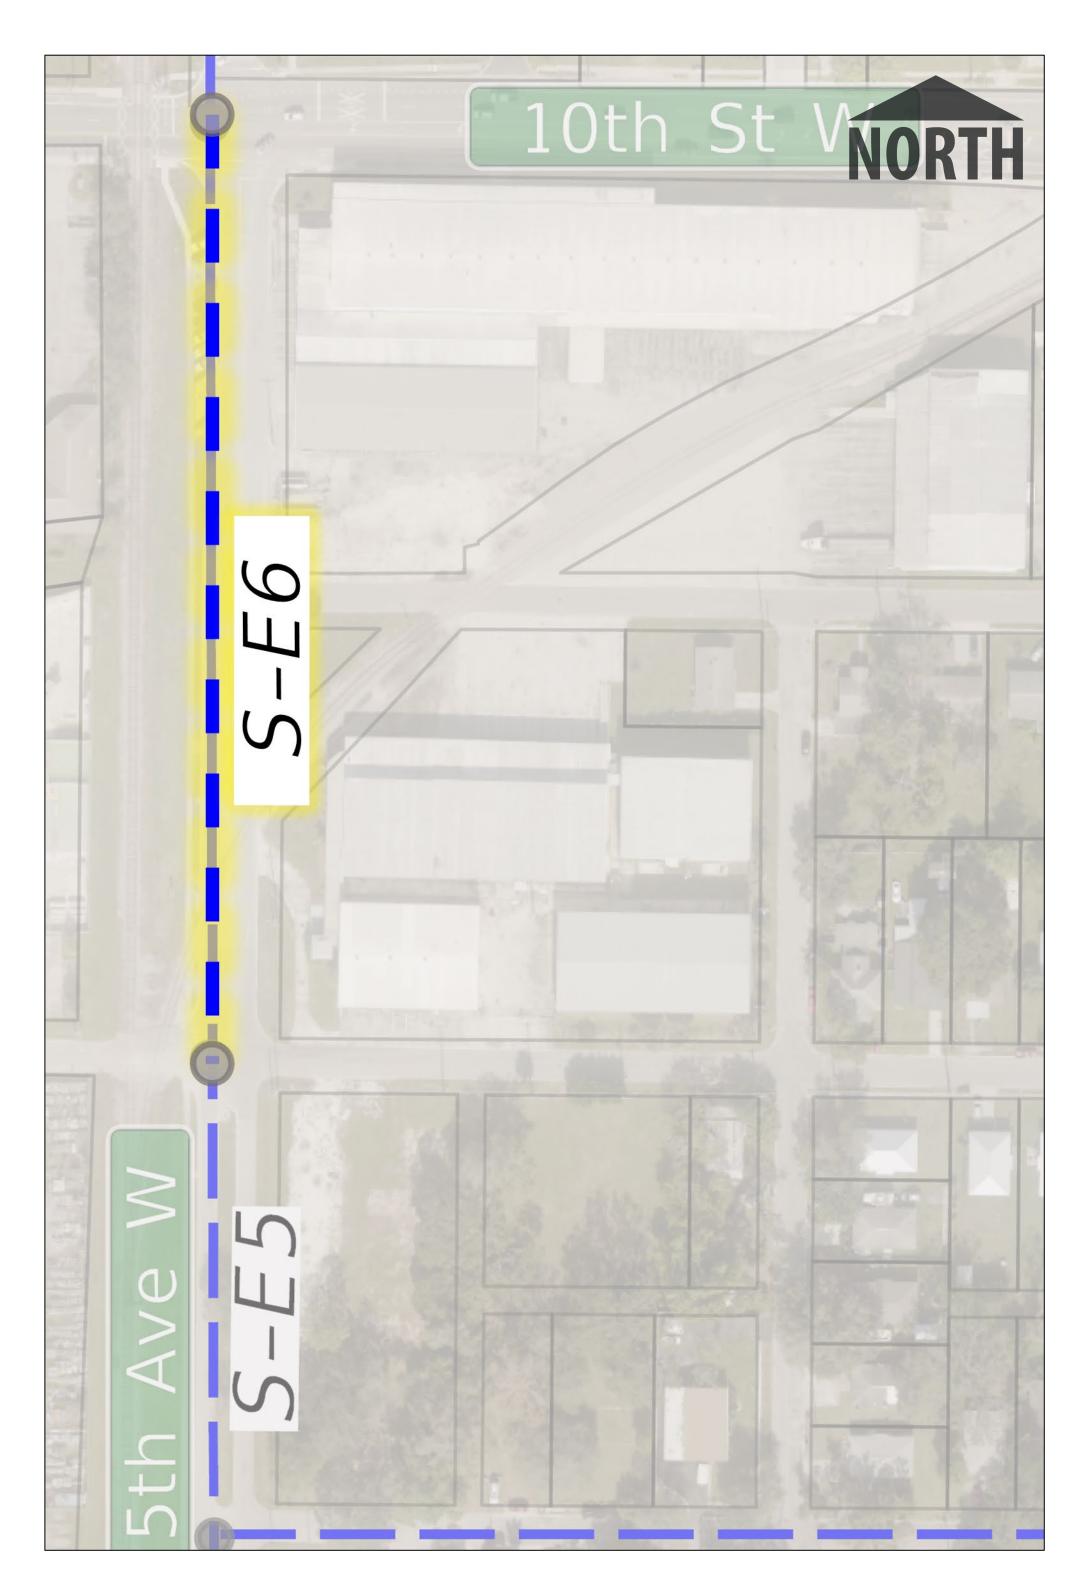

## Neighborhood Greenway

Note: Graphic is looking East or North, depending on segment

**Shared Use Path** 

5<sup>th</sup> Ave W Segments