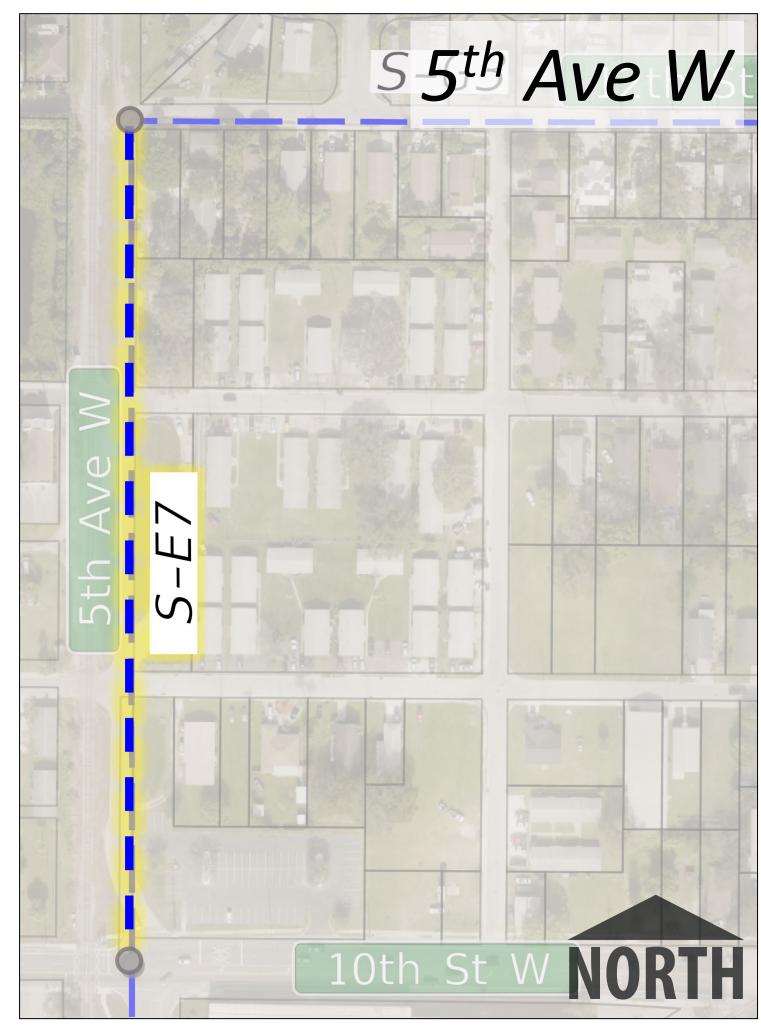

## Neighborhood Greenway

Note: Graphic is looking East or North, depending on segment

**Shared Use Path** 

5<sup>th</sup> Ave W Segments