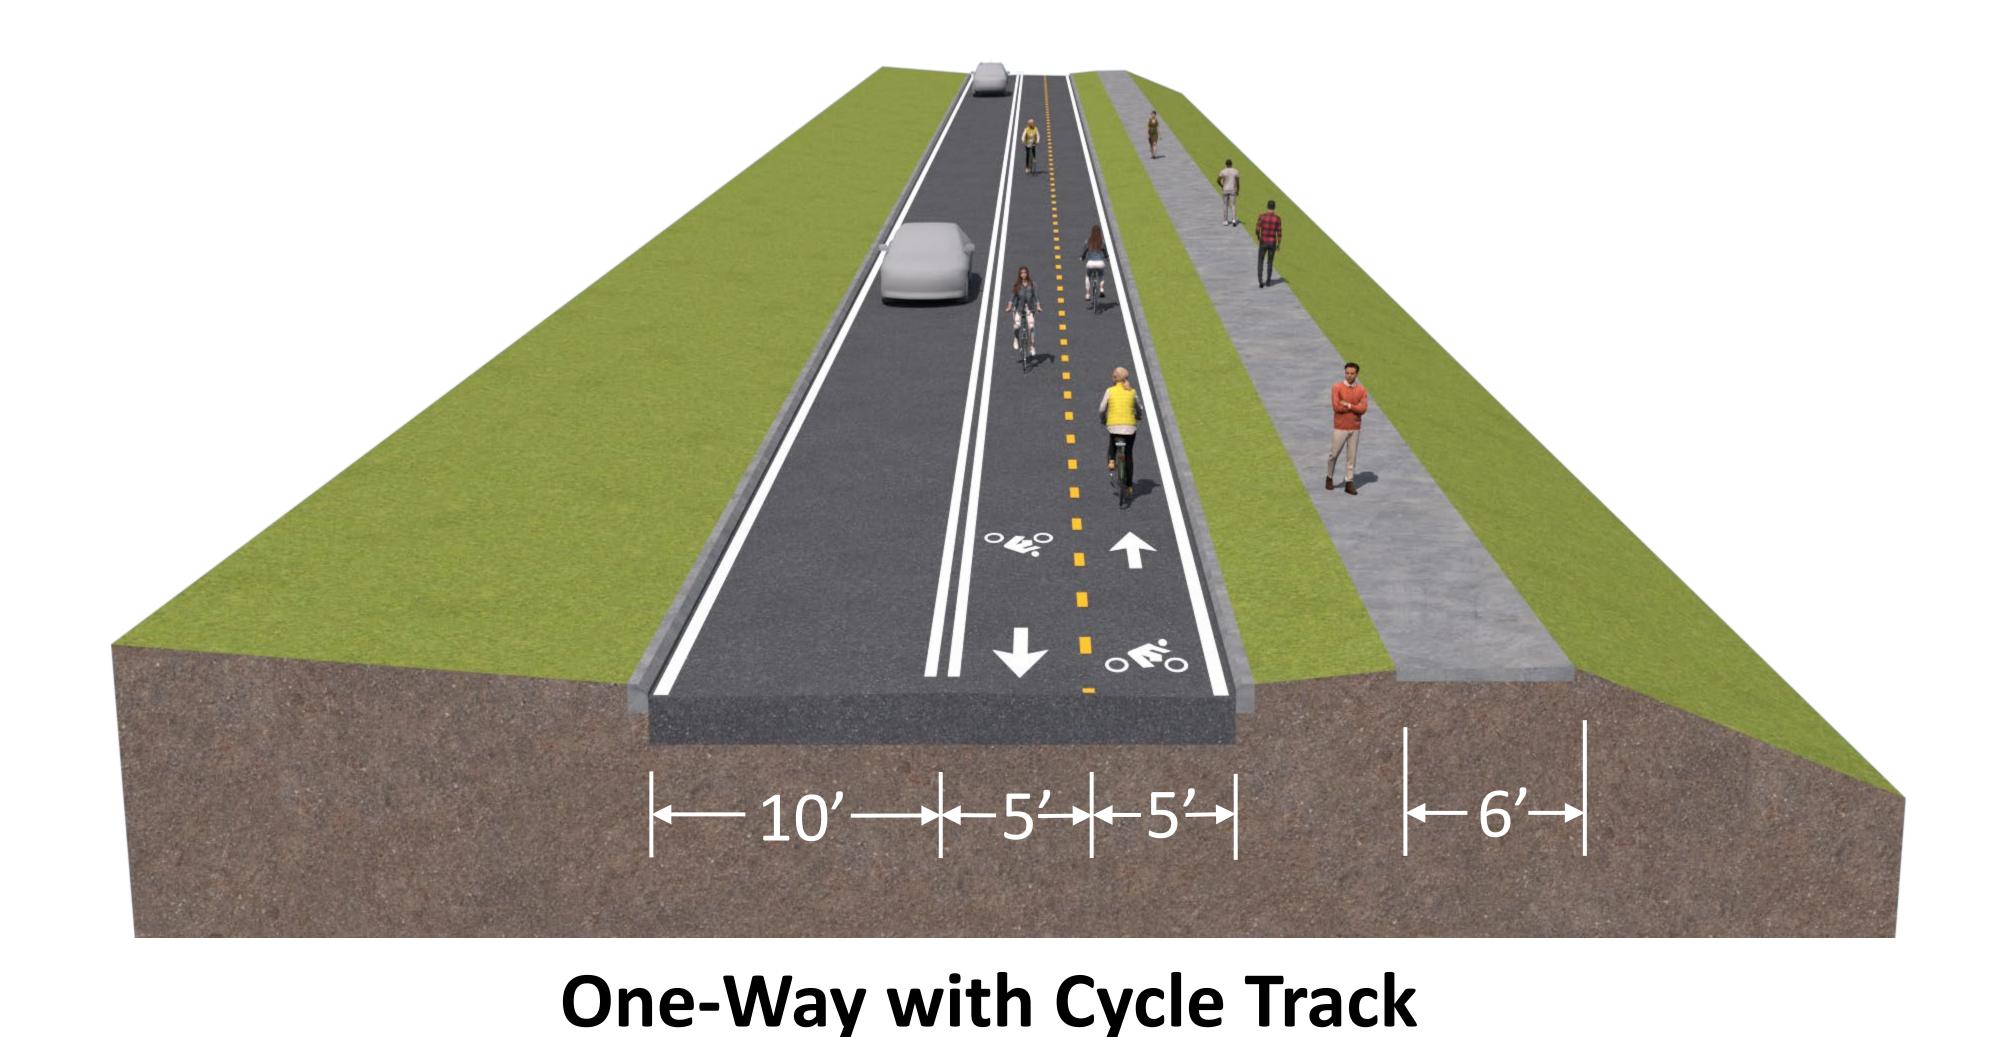

February 2025 Manatee County – FPID No.: 444857-1

Indicate your preferences of the facility alternatives for the identified segment in Part II of your questionnaire

**Shared Use Path** 

One-Way with Cycle Track

Manatee County – FPID No.: 444857-1

Indicate your preferences of the facility alternatives for the identified segment in Part II of your questionnaire

Neighborhood Greenway

One-Way with Cycle Track

Manatee County – FPID No.: 444857-1

**Two-Way Cycle Track** 

Manatee County – FPID No.: 444857-1 February 2025

Note: Graphics are looking East

**Shared Use Path** 

and, if needed;

Boardwalk

Manatee County – FPID No.: 444857-1

Note: Graphics are looking North