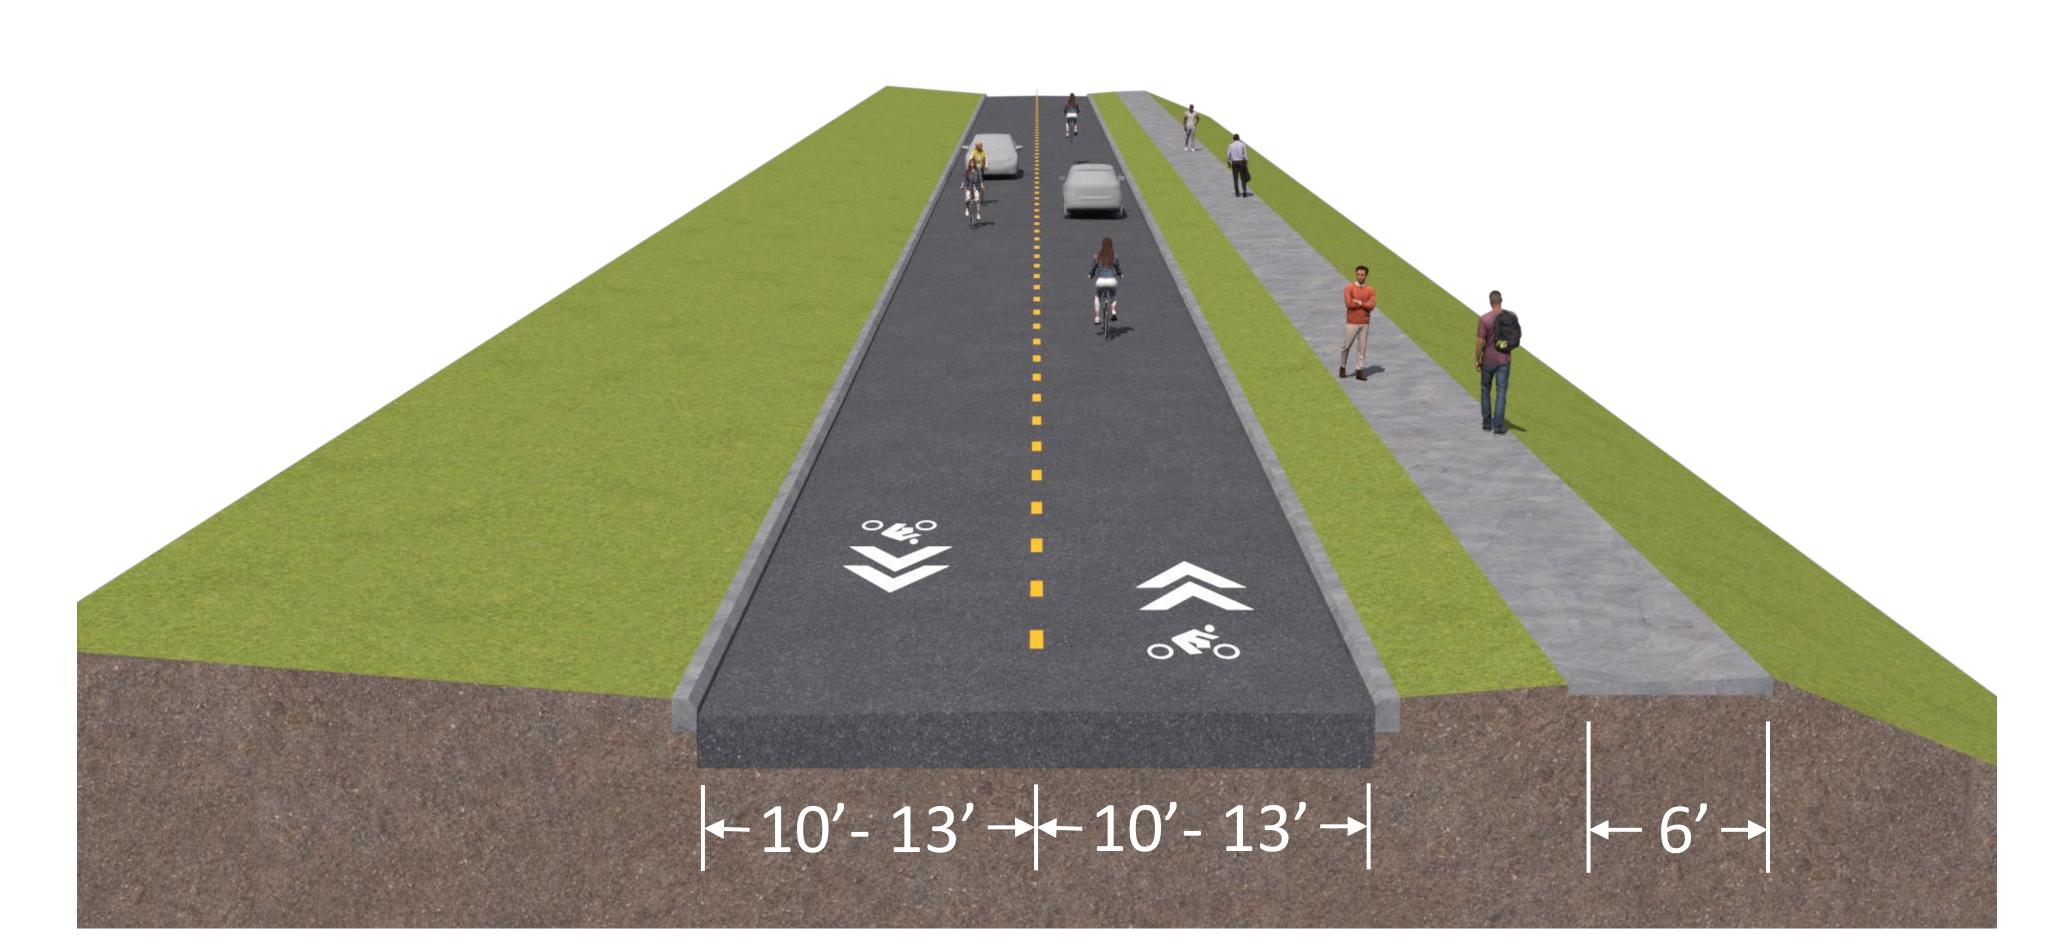

Neighborhood Greenway

Manatee County – FPID No.: 444857-1

Indicate your preferences of the facility alternatives for the identified segment in Part II of your questionnaire

Neighborhood Greenway

These graphics are for visualization purposes only and may not entirely reflect the existing conditions of the roadway/proposed trail segment.

Indicate your preferences of the facility alternatives for the identified segment in Part II of your questionnaire

Neighborhood Greenway

These graphics are for visualization purposes only and may not entirely reflect the existing conditions of the roadway/proposed trail segment.

Indicate your preferences of the facility alternatives for the identified segment in Part II of your questionnaire

Neighborhood Greenway

Manatee County – FPID No.: 444857-1

Indicate your preferences of the facility alternatives for the identified segment in Part II of your questionnaire

Neighborhood Greenway

Manatee County – FPID No.: 444857-1

Indicate your preferences of the facility alternatives for the identified segment in Part II of your questionnaire

**Shared Use Path** 

Southbound Only - Two-Way Cycle Track (excess)