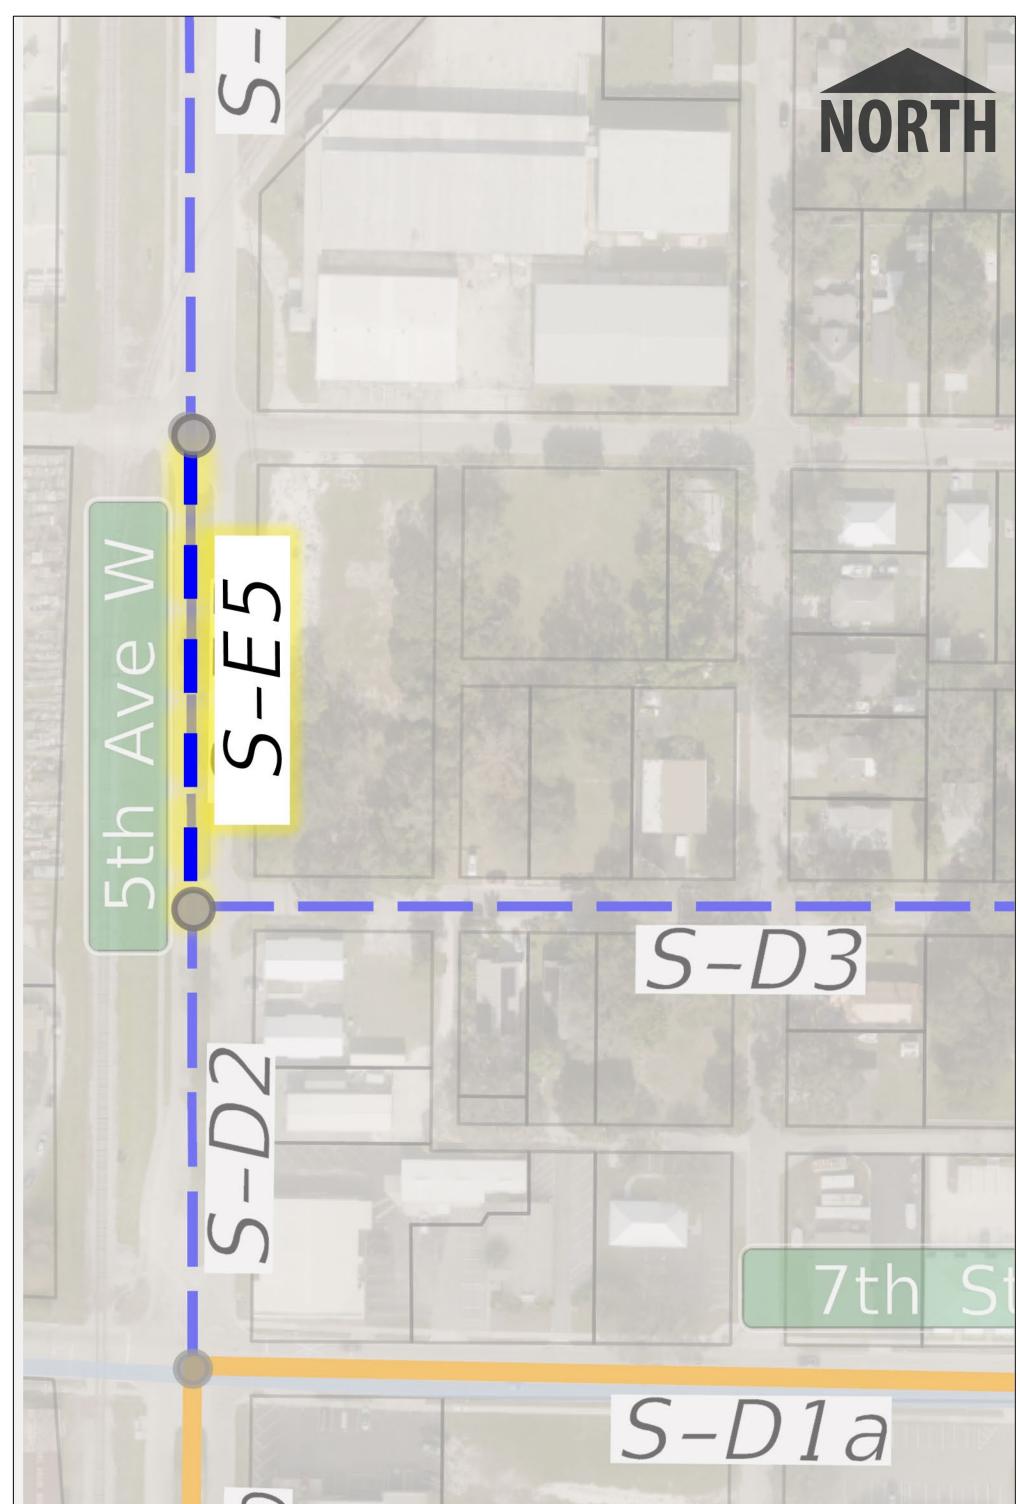

## Neighborhood Greenway

Note: Graphic is looking East or North, depending on segment

**Shared Use Path** 

5<sup>th</sup> Ave W Segments