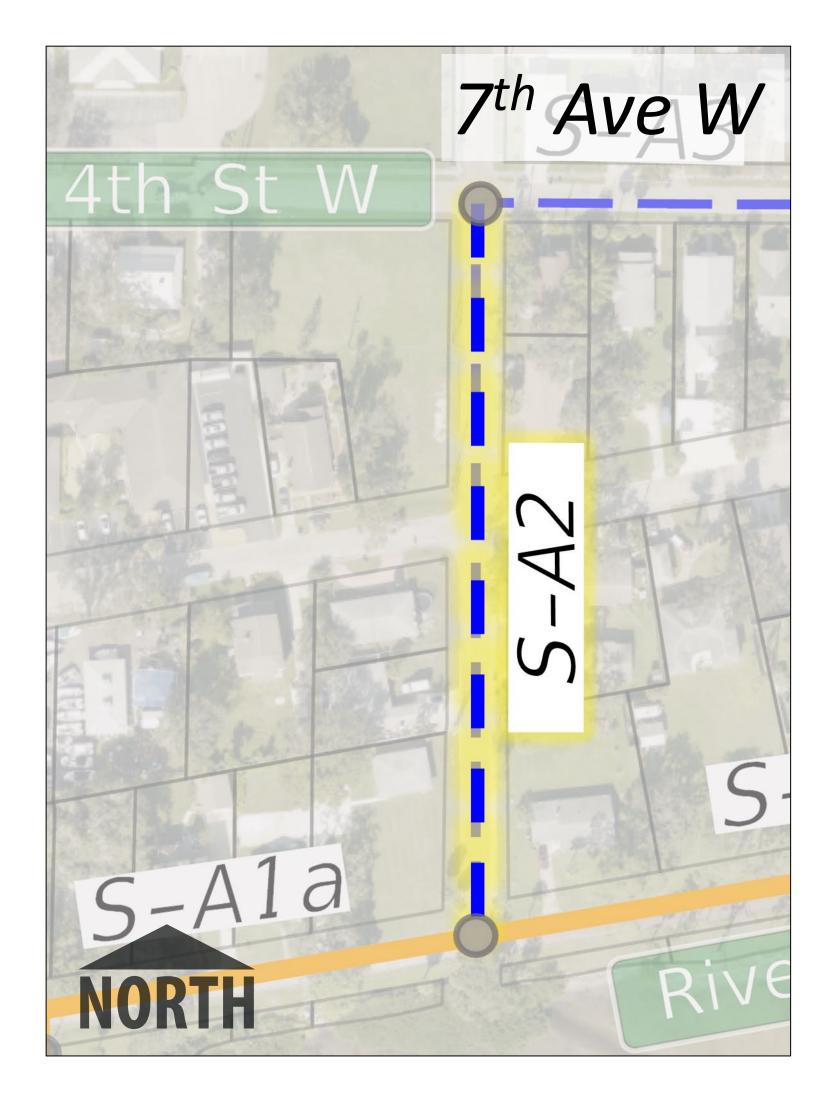

## Neighborhood Greenway

Note: Graphic is looking East or North, depending on segment

**Shared Use Path** 

5<sup>th</sup> Ave W Segments