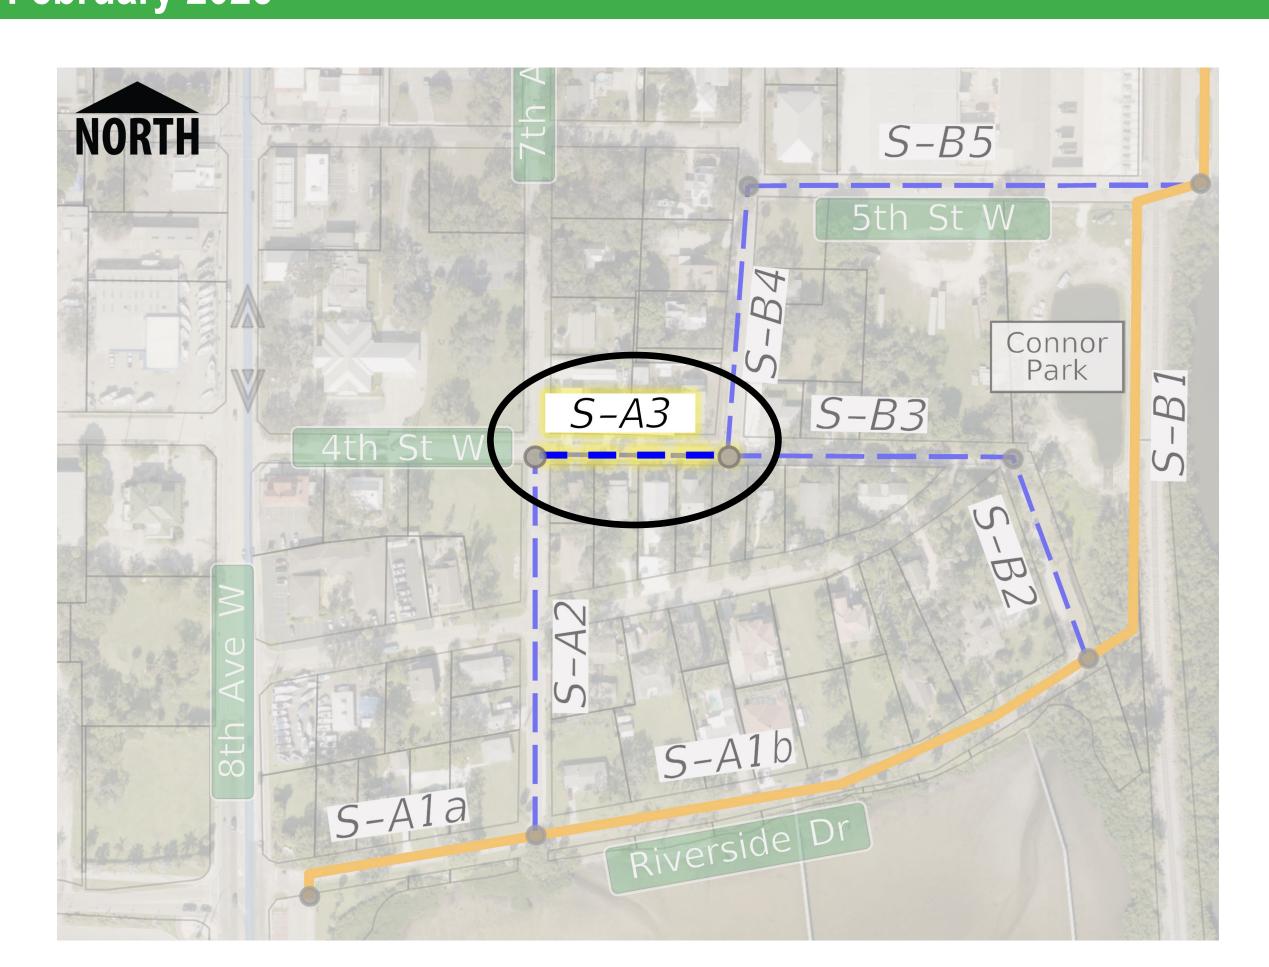

February 2025 Manatee County – FPID No.: 444857-1

Indicate your preferences of the facility alternatives for the identified segment in Part II of your questionnaire

**Shared Use Path** 

One-Way with Cycle Track

Manatee County – FPID No.: 444857-1

Indicate your preferences of the facility alternatives for the identified segment in Part II of your questionnaire

Neighborhood Greenway

One-Way with Cycle Track

Manatee County – FPID No.: 444857-1