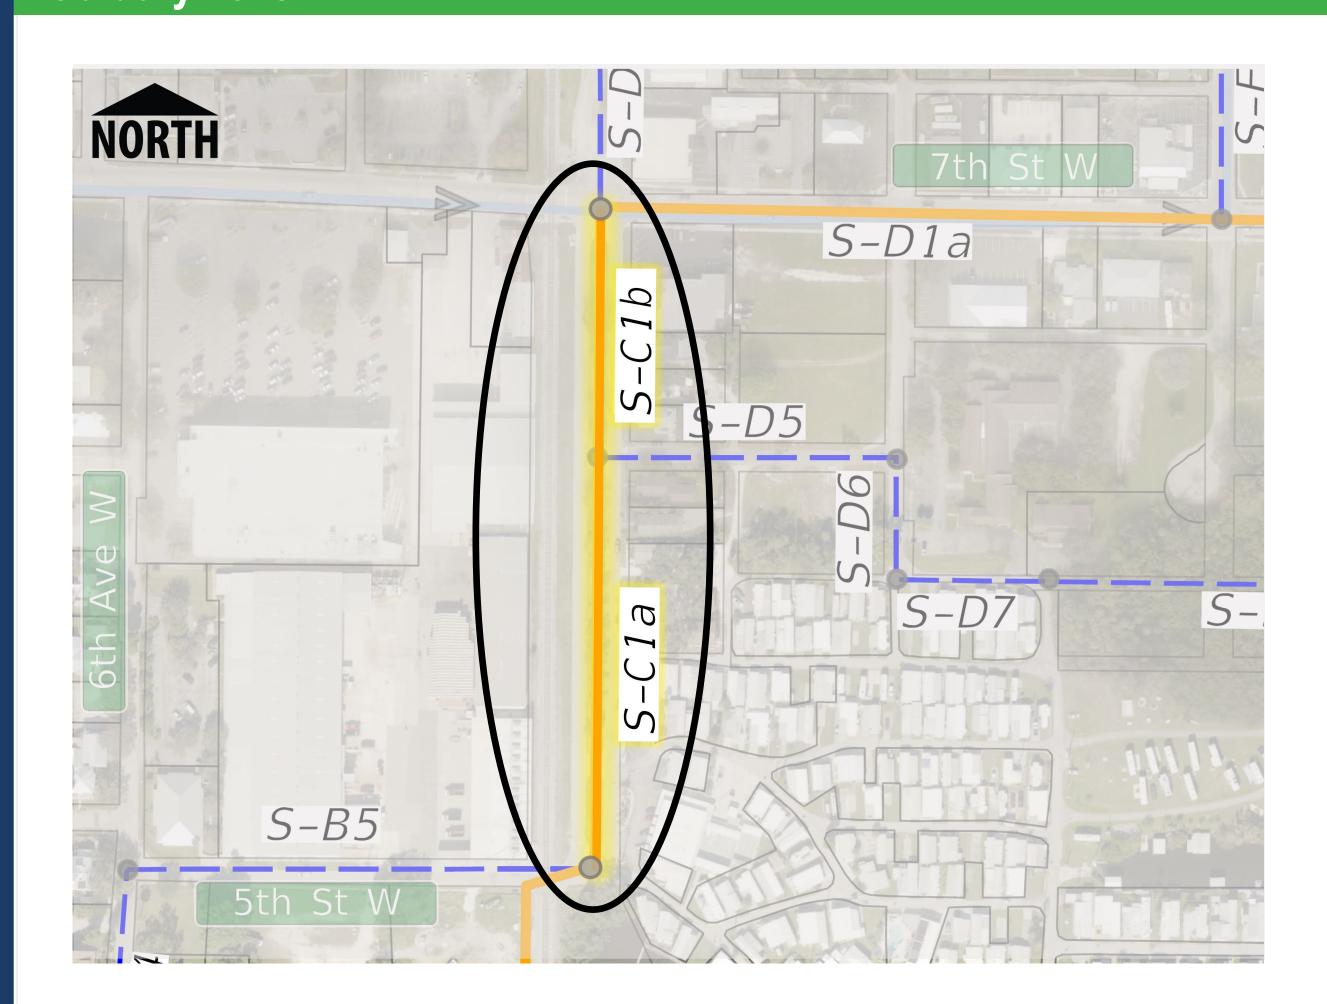

## Neighborhood Greenway

Note: Graphic is looking East or North, depending on segment

**Shared Use Path** 

5<sup>th</sup> Ave W Segments