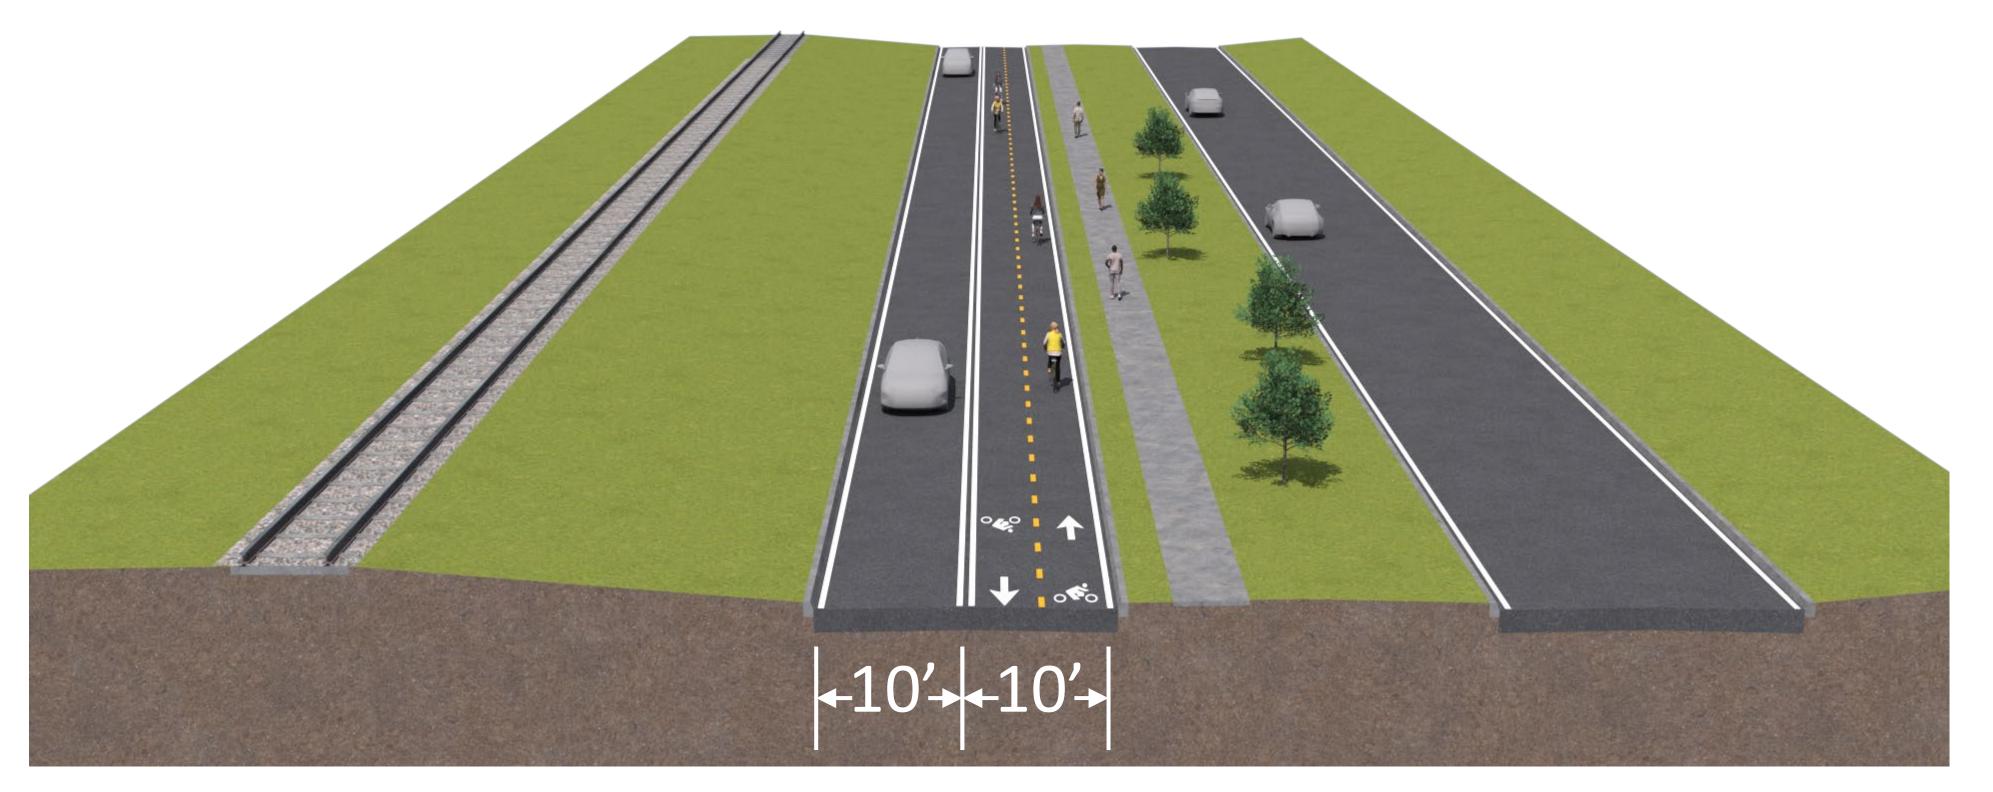

Manatee County – FPID No.: 444857-1

Indicate your preferences of the facility alternatives for the identified segment in Part II of your questionnaire

Neighborhood Greenway

One-Way with Cycle Track

Manatee County – FPID No.: 444857-1