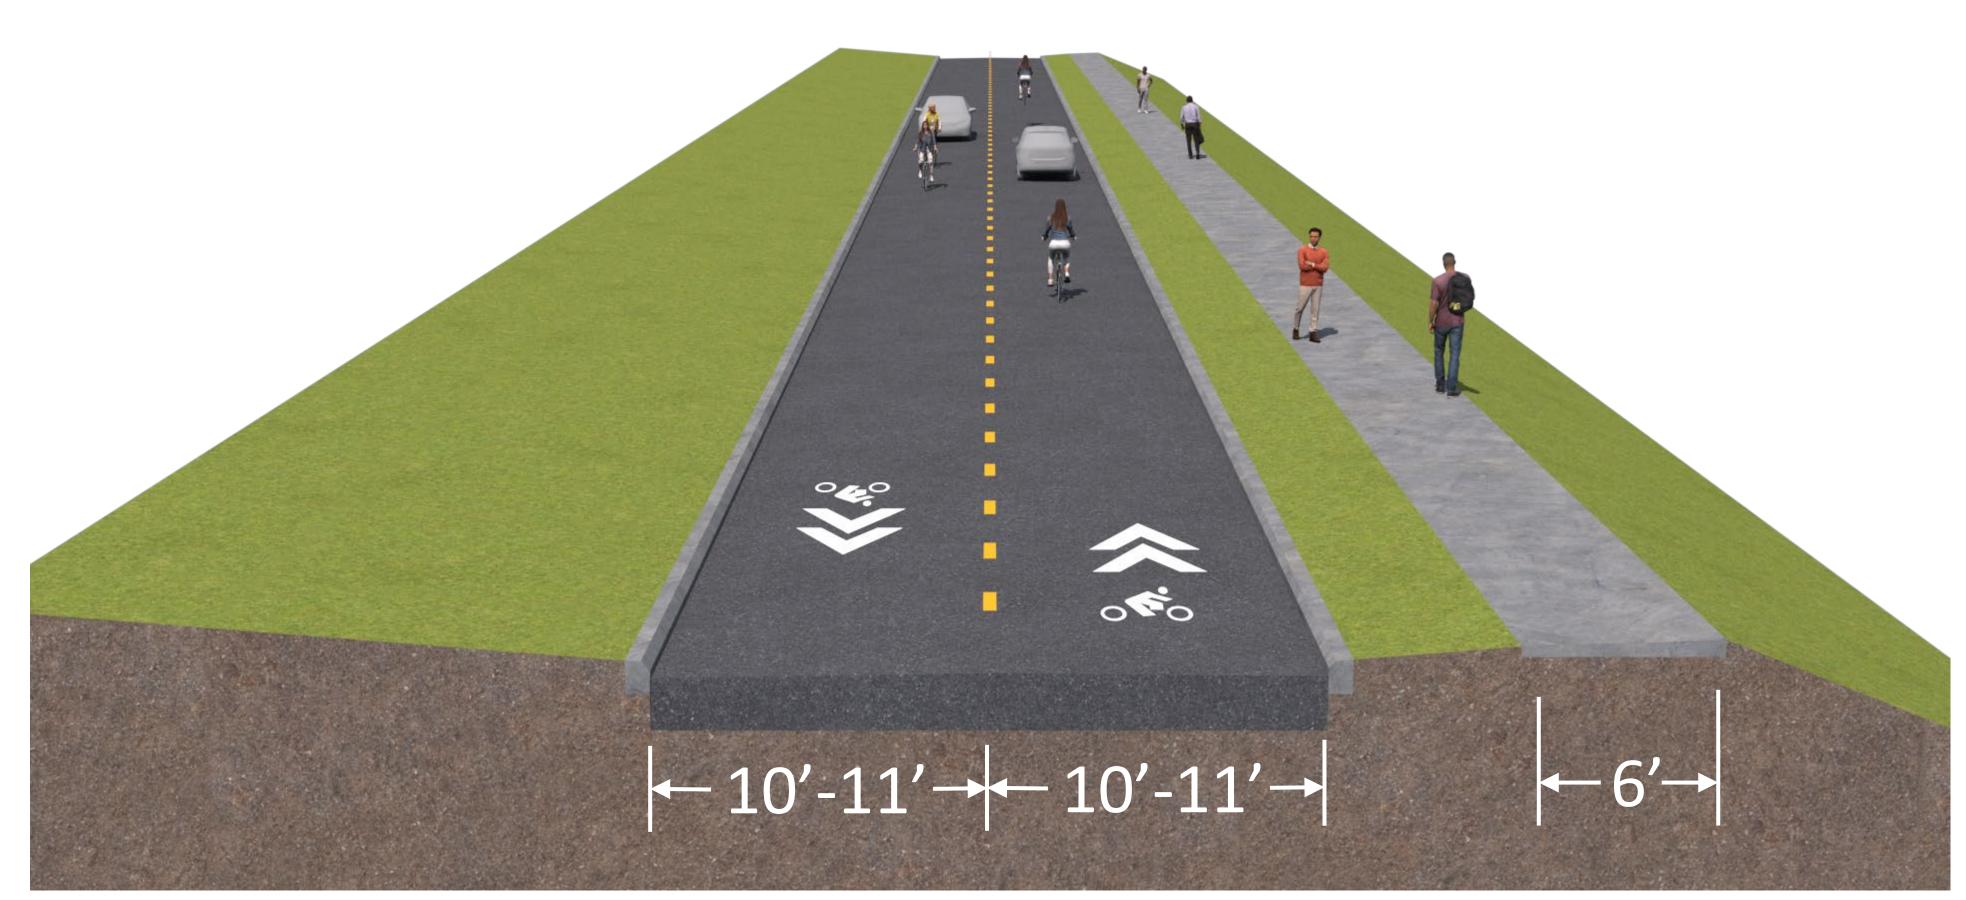

February 2025 Manatee County – FPID No.: 444857-1

Indicate your preferences of the facility alternatives for the identified segment in Part II of your questionnaire

**Shared Use Path** 

One-Way with Cycle Track

Manatee County – FPID No.: 444857-1

Indicate your preferences of the facility alternatives for the identified segment in Part II of your questionnaire

Neighborhood Greenway

One-Way with Cycle Track

Manatee County – FPID No.: 444857-1

**Two-Way Cycle Track** 

Manatee County – FPID No.: 444857-1 February 2025

Note: Graphics are looking East

**Shared Use Path** 

and, if needed;

Boardwalk

Manatee County – FPID No.: 444857-1

Note: Graphics are looking North