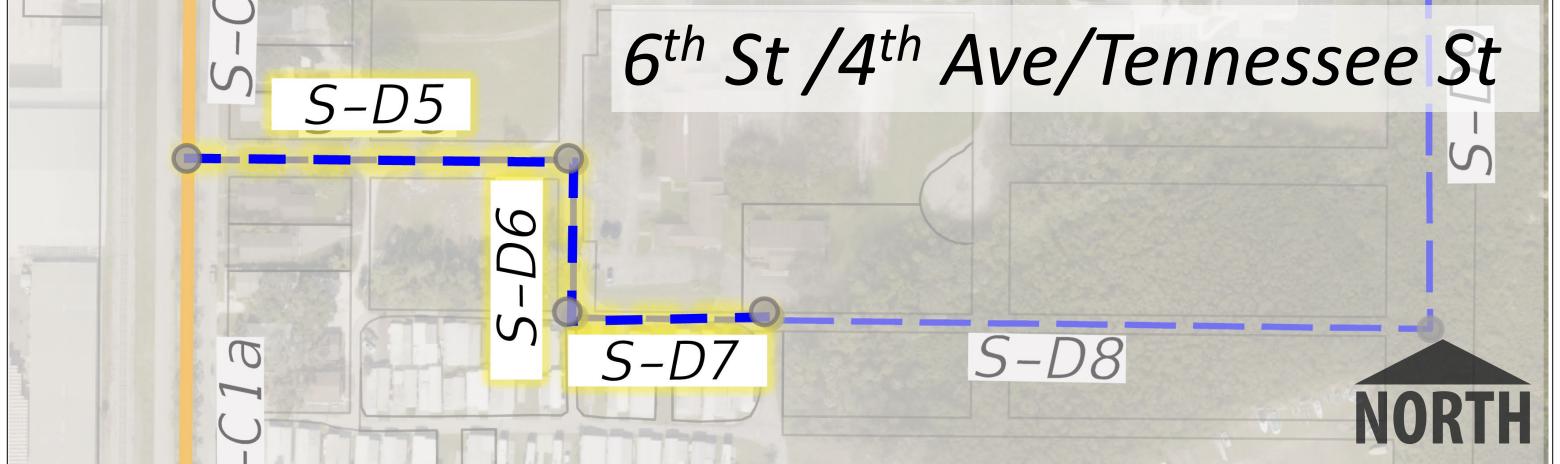

February 2025 Manatee County – FPID No.: 444857-1

Indicate your preferences of the facility alternatives for the identified segment in Part II of your questionnaire

**Shared Use Path** 

One-Way with Cycle Track

Neighborhood Greenway

Manatee County – FPID No.: 444857-1

Indicate your preferences of the facility alternatives for the identified segment in Part II of your questionnaire

Neighborhood Greenway

These graphics are for visualization purposes only and may not entirely reflect the existing conditions of the roadway/proposed trail segment.

Manatee County – FPID No.: 444857-1