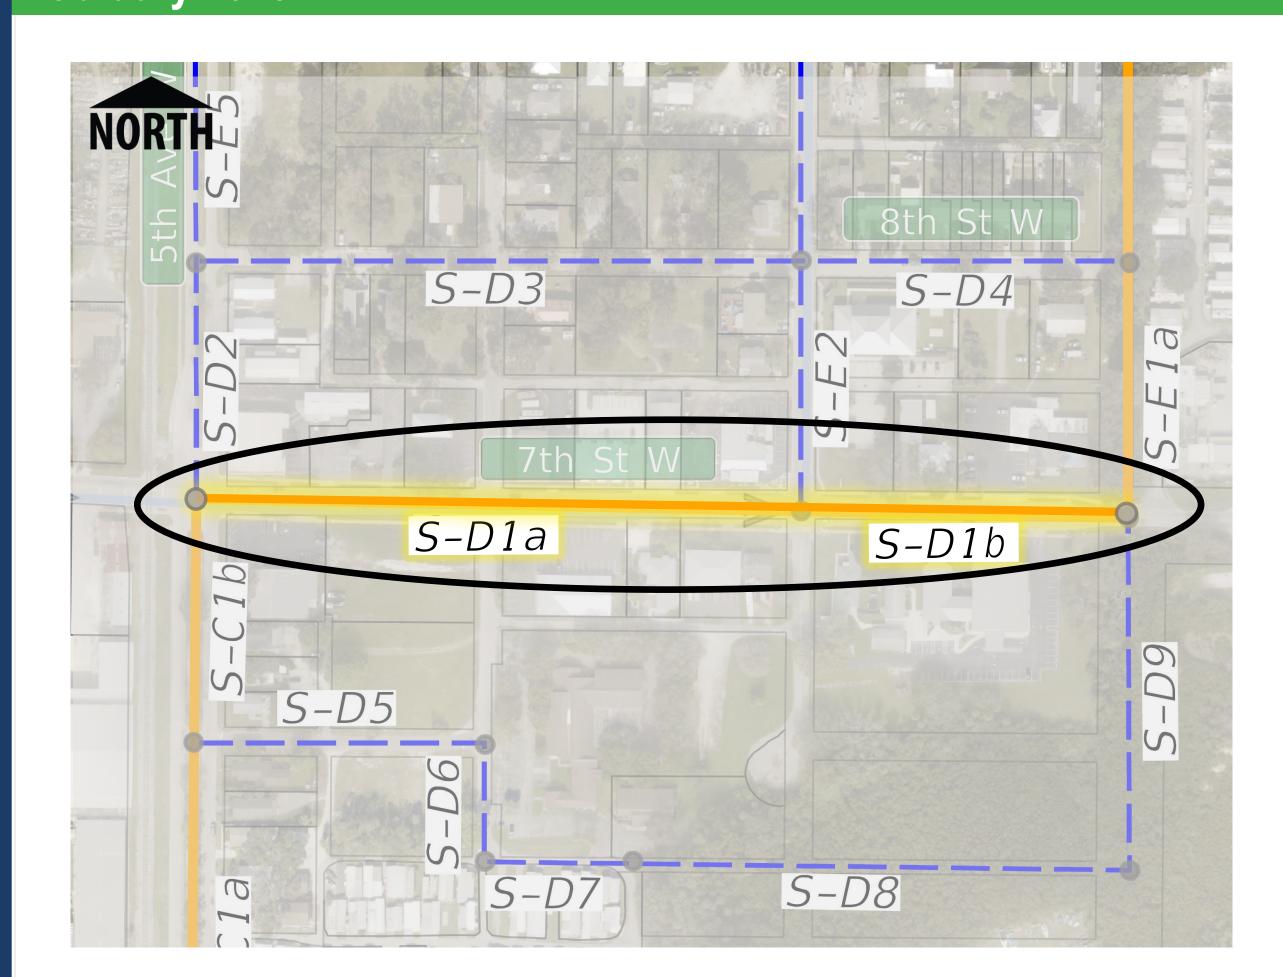

## Neighborhood Greenway

Note: Graphic is looking East or North, depending on segment

**Shared Use Path** 

5<sup>th</sup> Ave W Segments