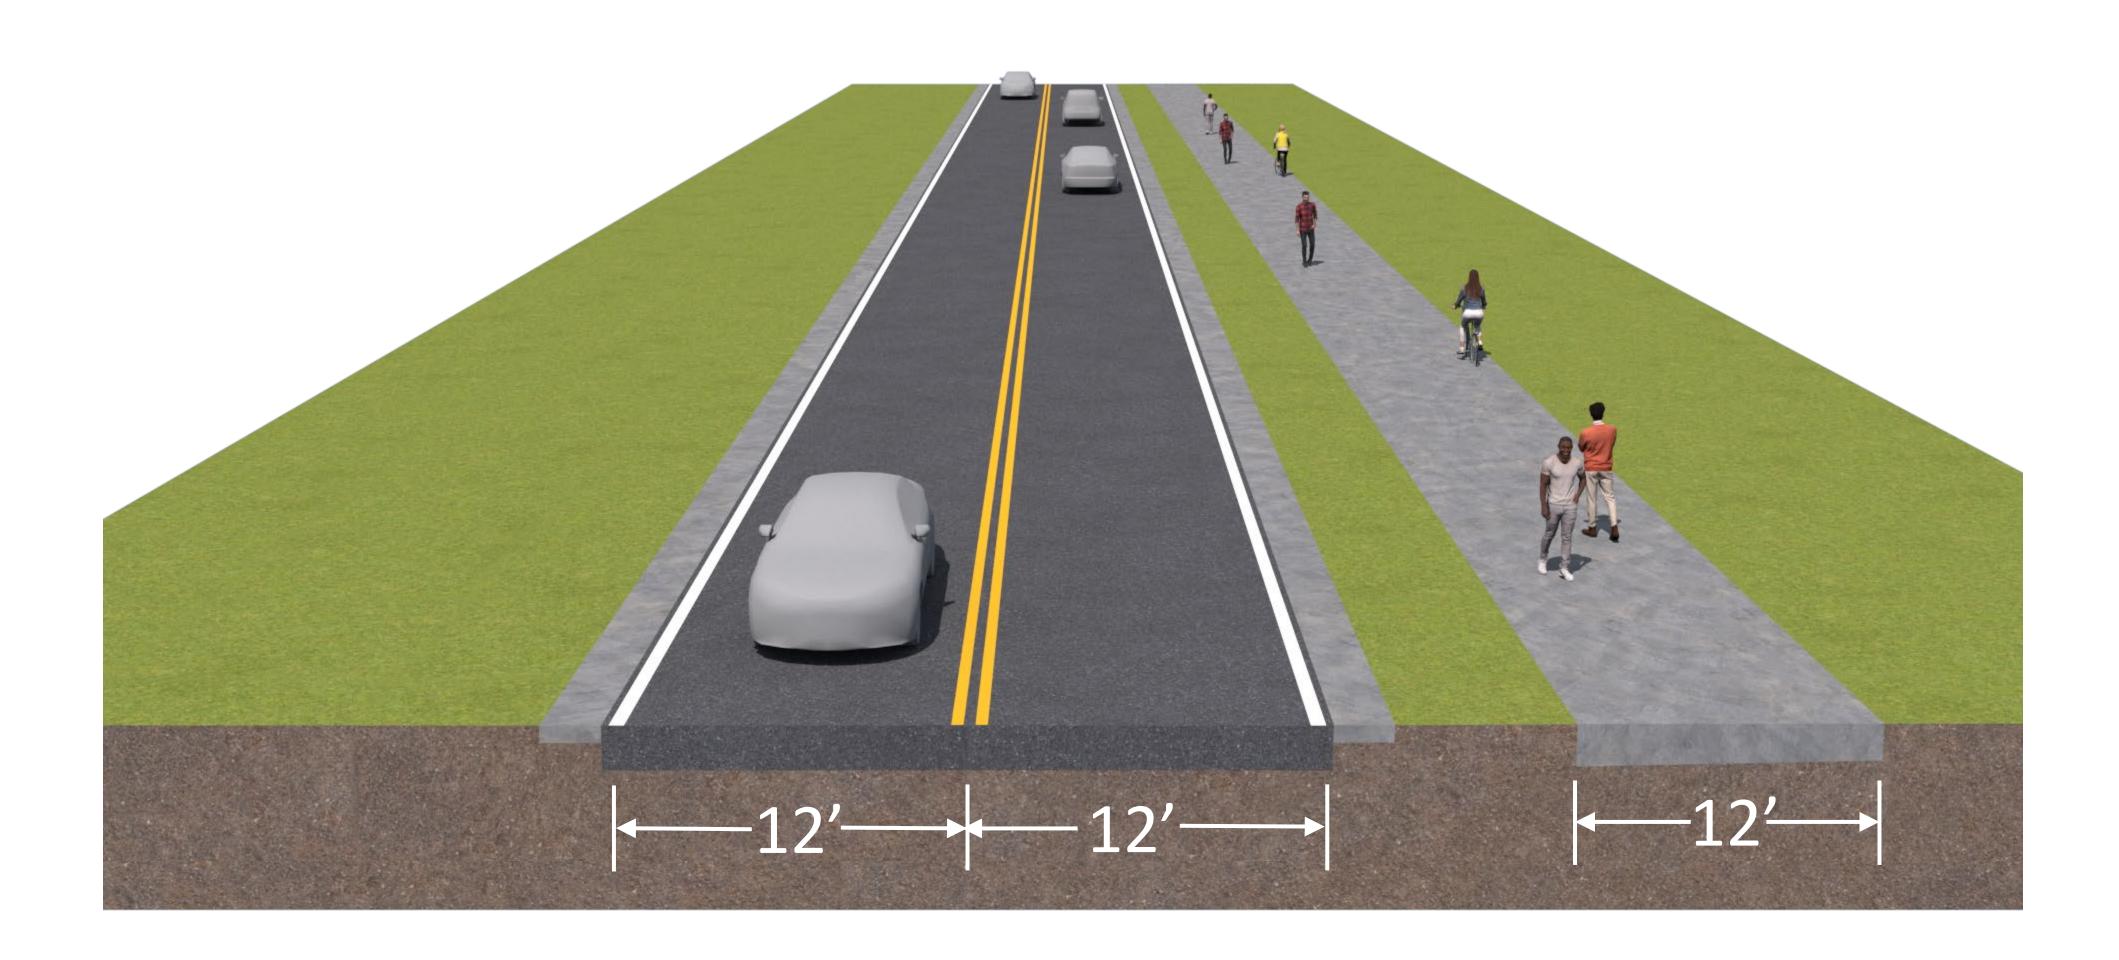

February 2025 Manatee County – FPID No.: 444857-1

Indicate your preferences of the facility alternatives for the identified segment in Part II of your questionnaire

**Shared Use Path** 

One-Way with Cycle Track

## Indicate your preferences of the facility alternatives for the identified segment in Part II of your questionnaire

Trail Boardwalk / Overpass

**Bicycle Bypass** 

**Existing with Modifications** 

February 2025 Manatee County – FPID No.: 444857-1