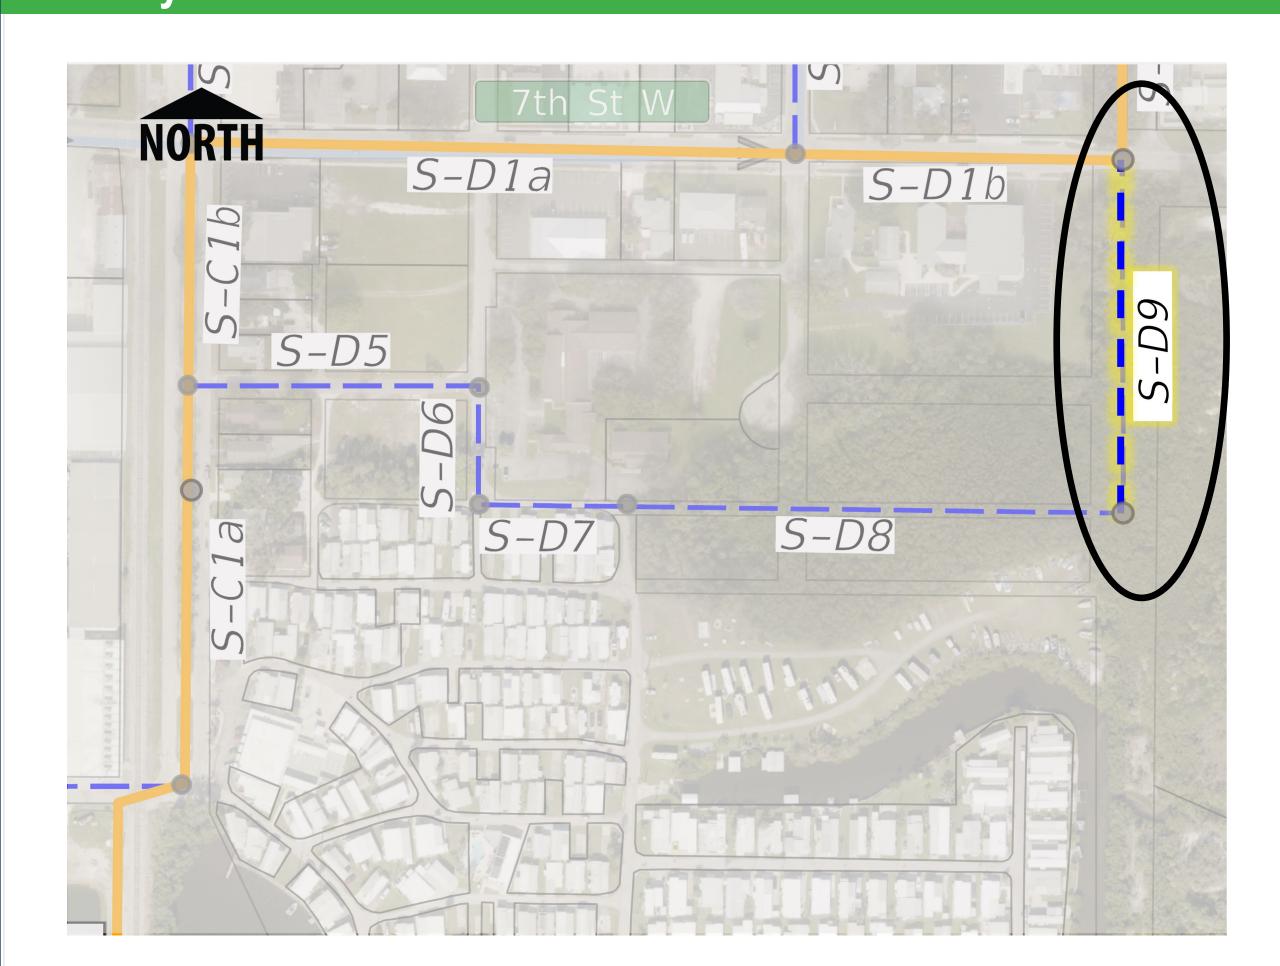

**Two-Way Cycle Track** 

Manatee County – FPID No.: 444857-1 February 2025

Note: Graphics are looking East

**Shared Use Path** 

and, if needed;

Boardwalk

Manatee County – FPID No.: 444857-1

Note: Graphics are looking North