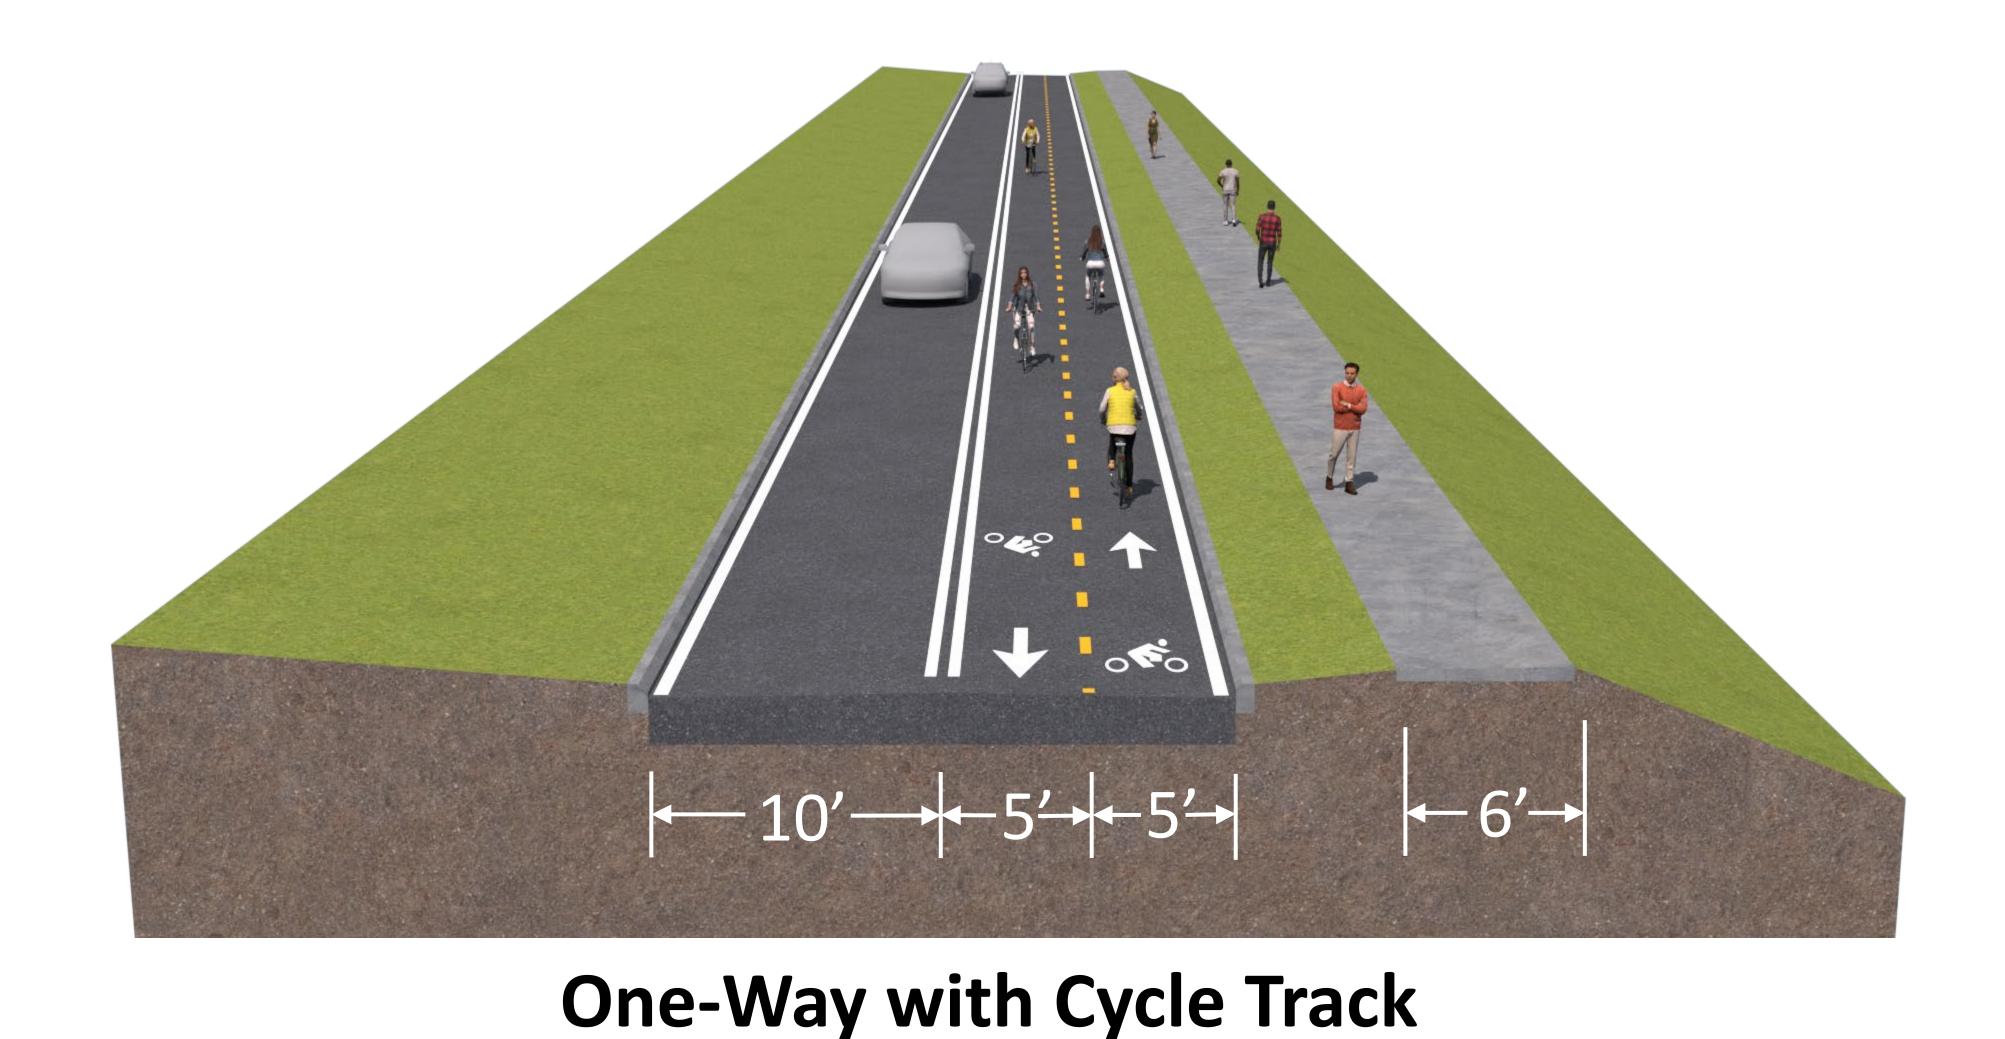

February 2025 Manatee County – FPID No.: 444857-1

Indicate your preferences of the facility alternatives for the identified segment in Part II of your questionnaire

**Shared Use Path** 

One-Way with Cycle Track

Manatee County – FPID No.: 444857-1

Indicate your preferences of the facility alternatives for the identified segment in Part II of your questionnaire

Neighborhood Greenway

One-Way with Cycle Track

Manatee County – FPID No.: 444857-1