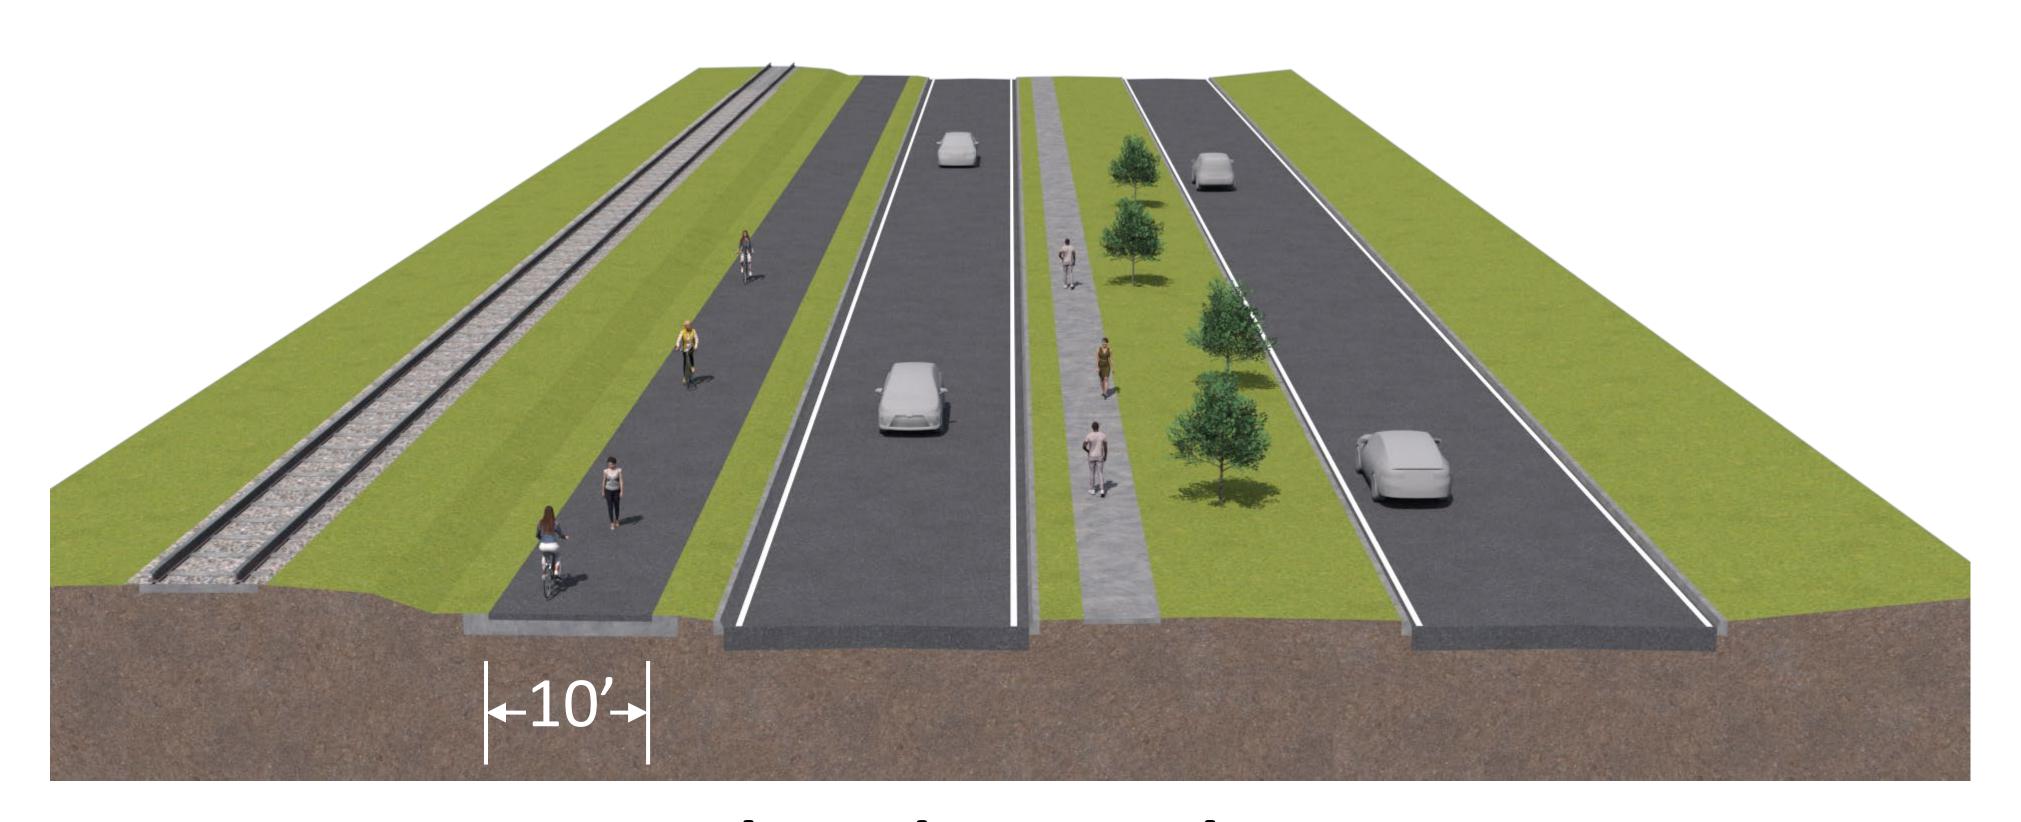

February 2025 Manatee County – FPID No.: 444857-1

Indicate your preferences of the facility alternatives for the identified segment in Part II of your questionnaire

**Shared Use Path** 

One-Way with Cycle Track