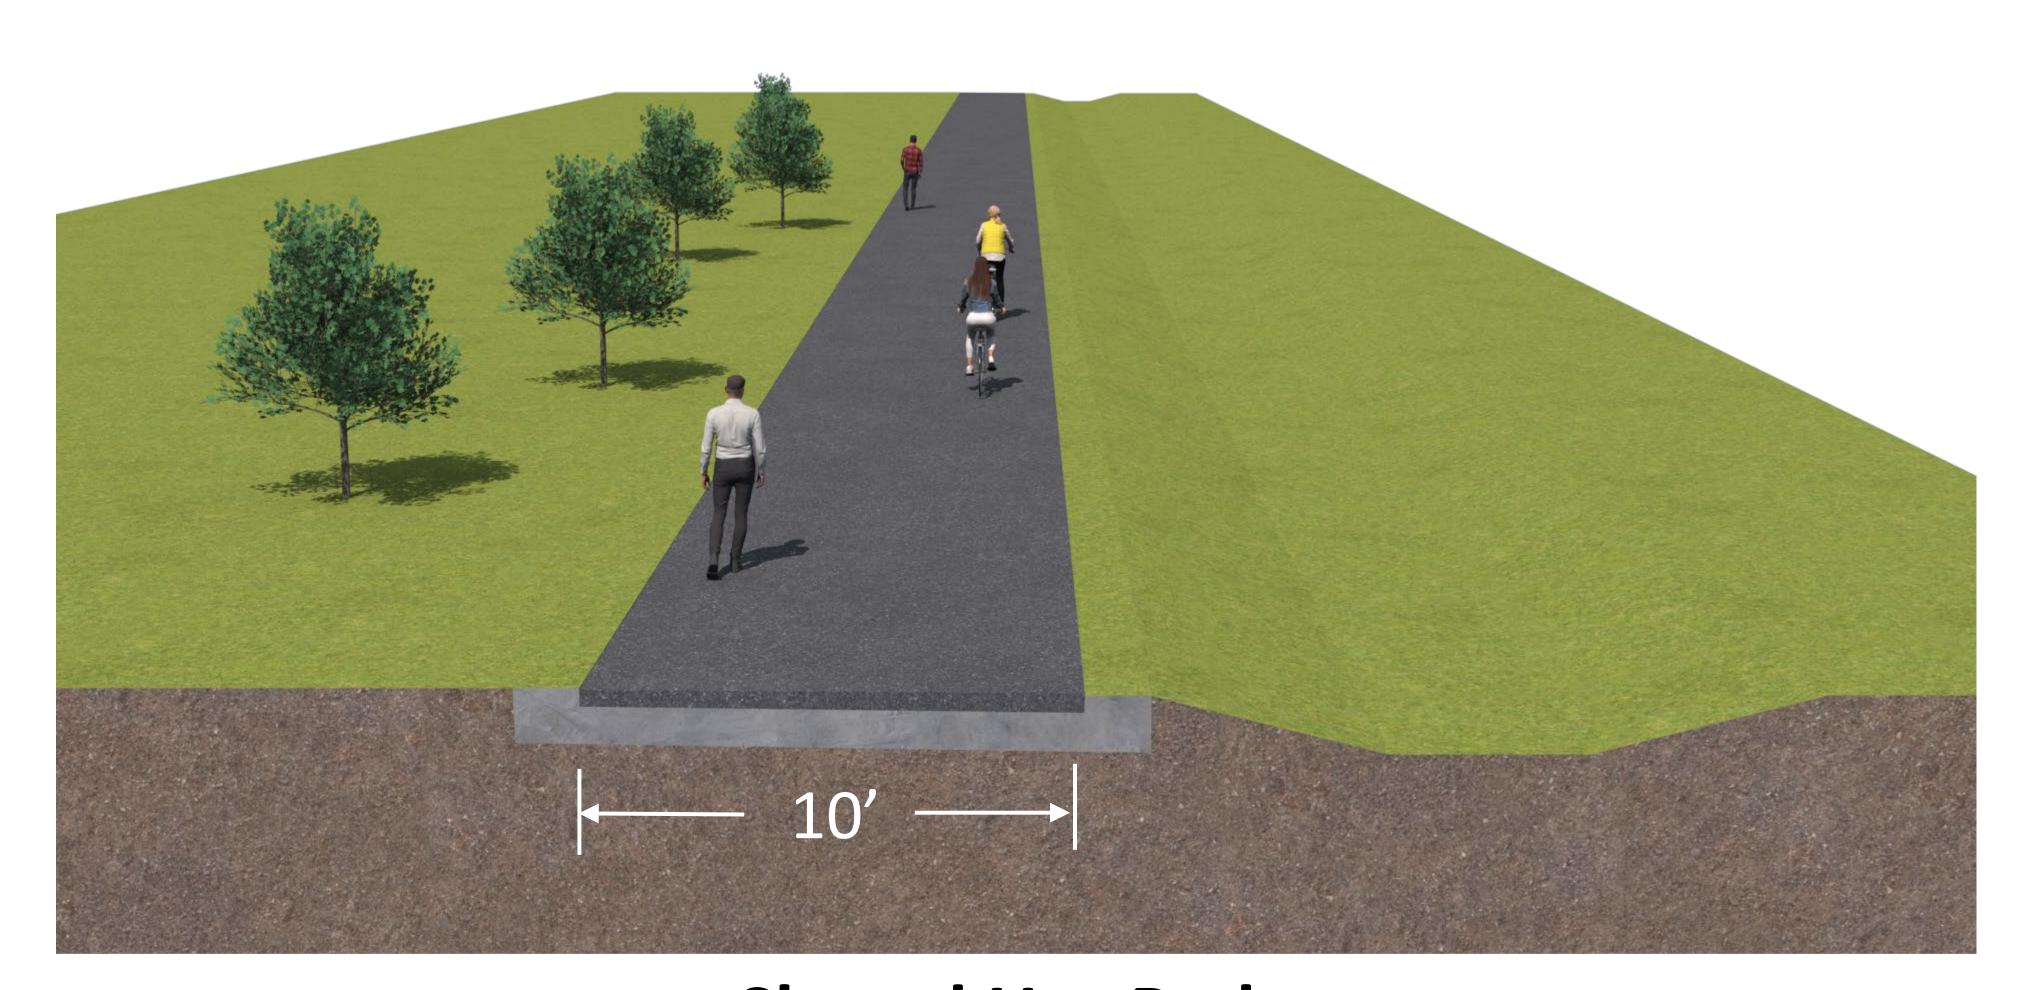

February 2025 Manatee County – FPID No.: 444857-1

Indicate your preferences of the facility alternatives for the identified segment in Part II of your questionnaire

**Shared Use Path** 

One-Way with Cycle Track

Neighborhood Greenway

Manatee County – FPID No.: 444857-1

Indicate your preferences of the facility alternatives for the identified segment in Part II of your questionnaire

**Shared Use Path** 

Southbound Only - Two-Way Cycle Track (excess)

Southbound Shared Use Path & Northbound Two-Way

Manatee County – FPID No.: 444857-1

Indicate your preferences of the facility alternatives for the identified segment in Part II of your questionnaire

**Shared Use Path** 

**Shared Use Path** 

and, if needed;

Boardwalk

Manatee County – FPID No.: 444857-1

Indicate your preferences of the facility alternatives for the identified segment in Part II of your questionnaire

**Shared Use Path** 

Boardwalk

February 2025 Manatee County – FPID No.: 444857-1

Indicate your preferences of the facility alternatives for the identified segment in Part II of your questionnaire

**Shared Use Path** 

Neighborhood Greenway