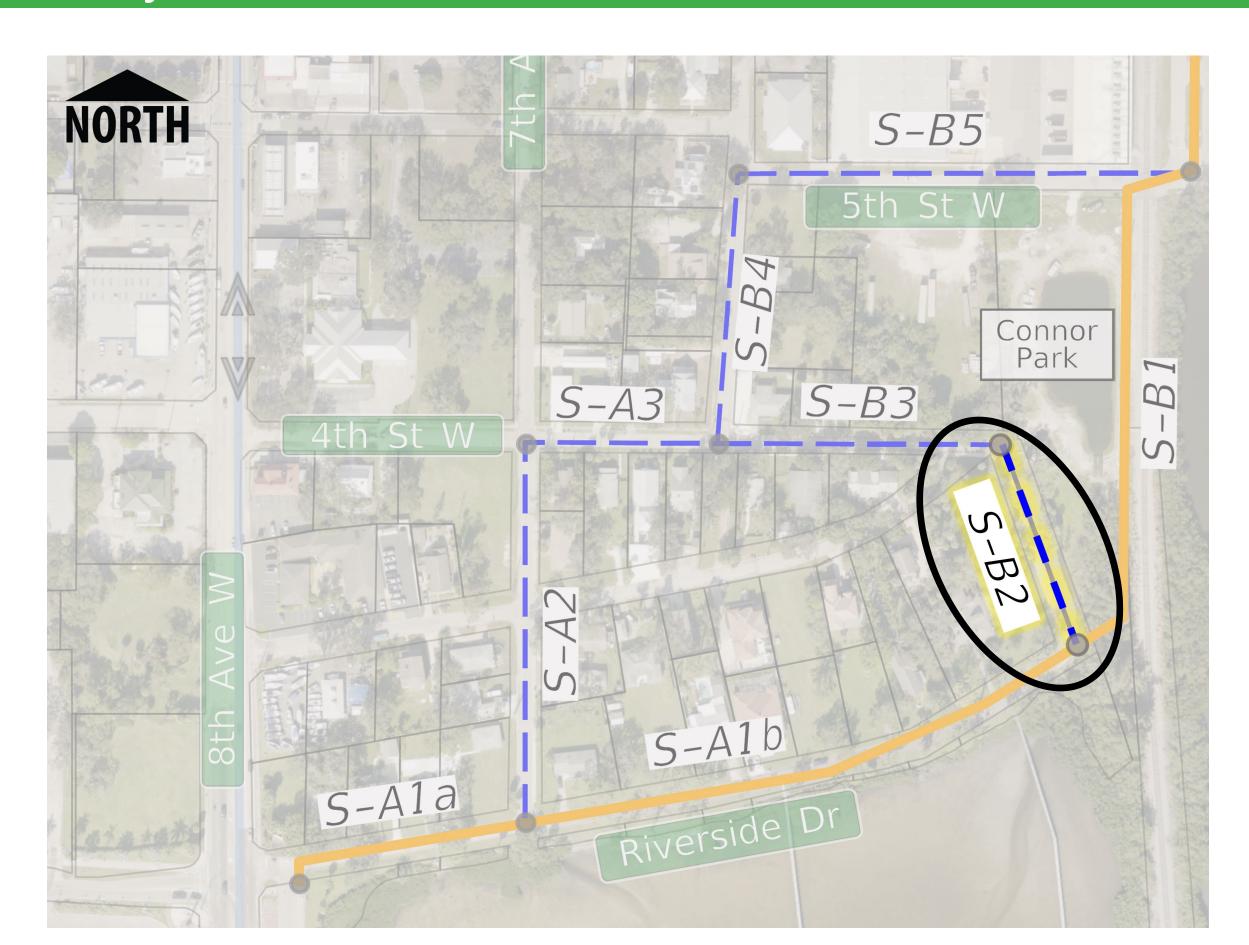

## Neighborhood Greenway

Note: Graphic is looking East or North, depending on segment

**Shared Use Path** 

5<sup>th</sup> Ave W Segments