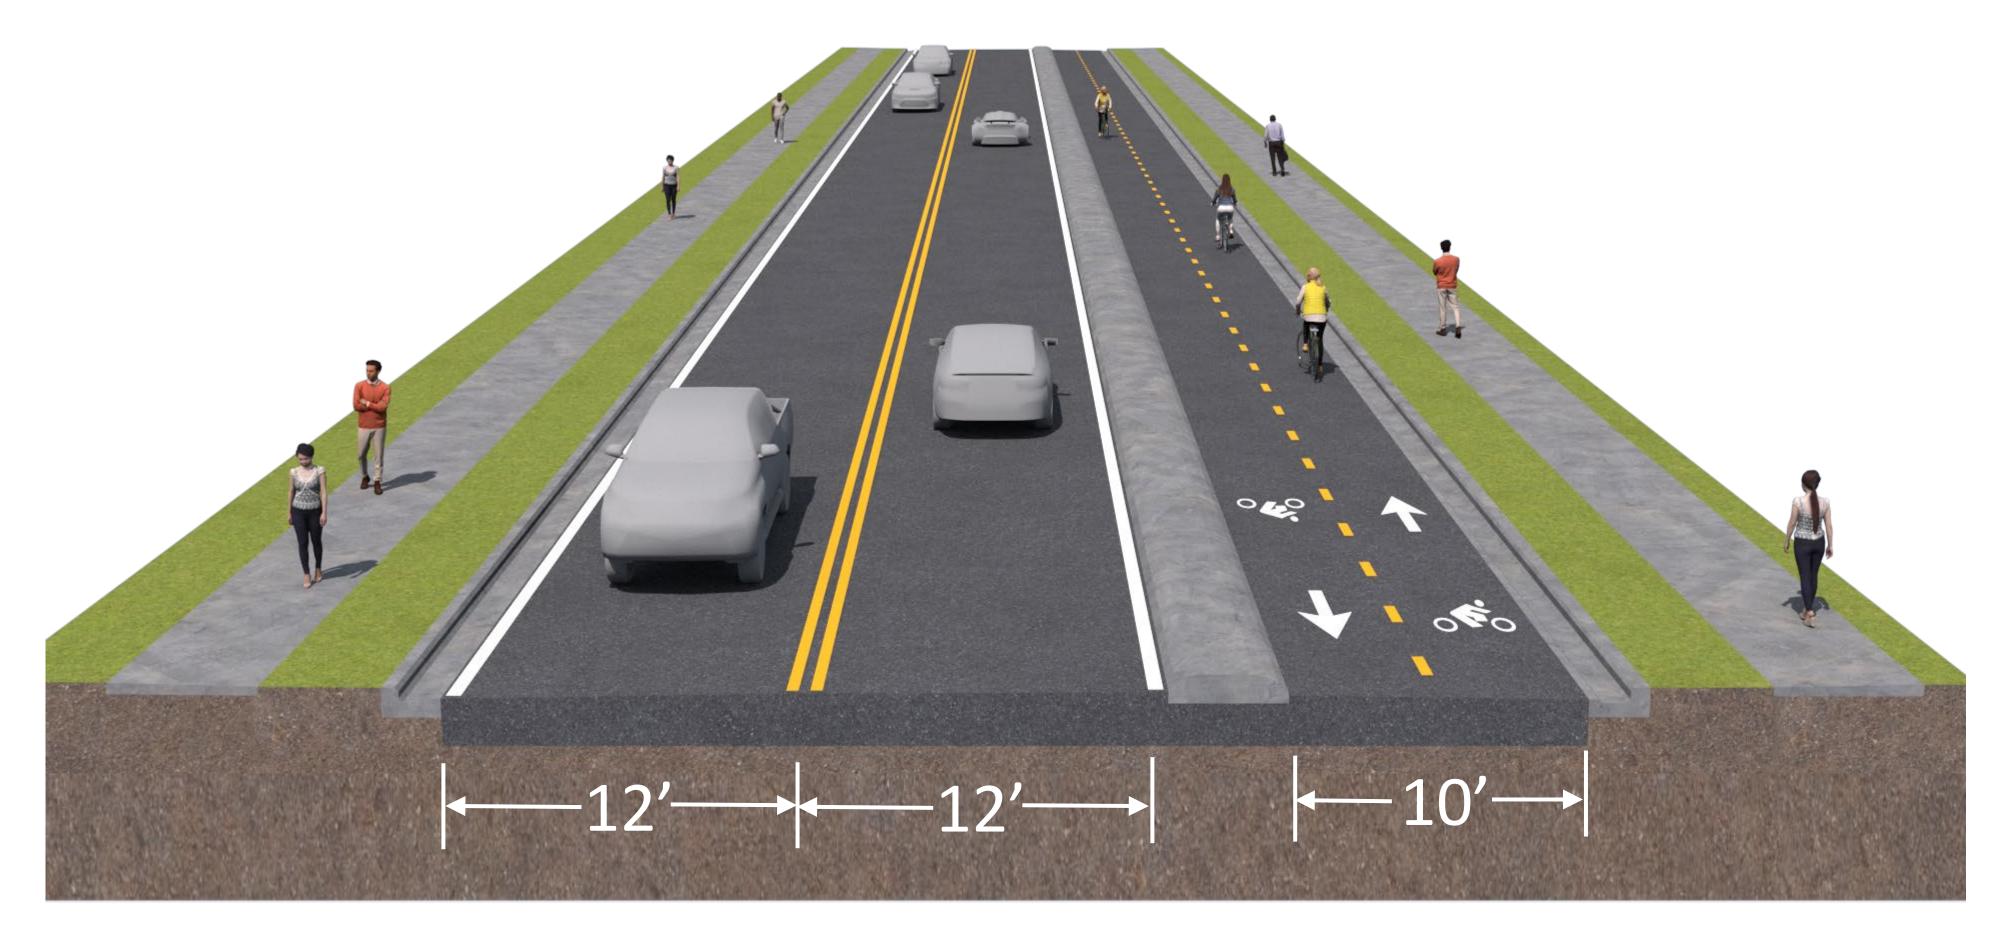

Southbound Shared Use Path & Northbound Two-Way

Manatee County – FPID No.: 444857-1

Indicate your preferences of the facility alternatives for the identified segment in Part II of your questionnaire

**Shared Use Path** 

**Two-Way Cycle Track** 

Manatee County – FPID No.: 444857-1 February 2025

Note: Graphics are looking East

**Shared Use Path** 

and, if needed;

Boardwalk

Manatee County – FPID No.: 444857-1

Note: Graphics are looking North