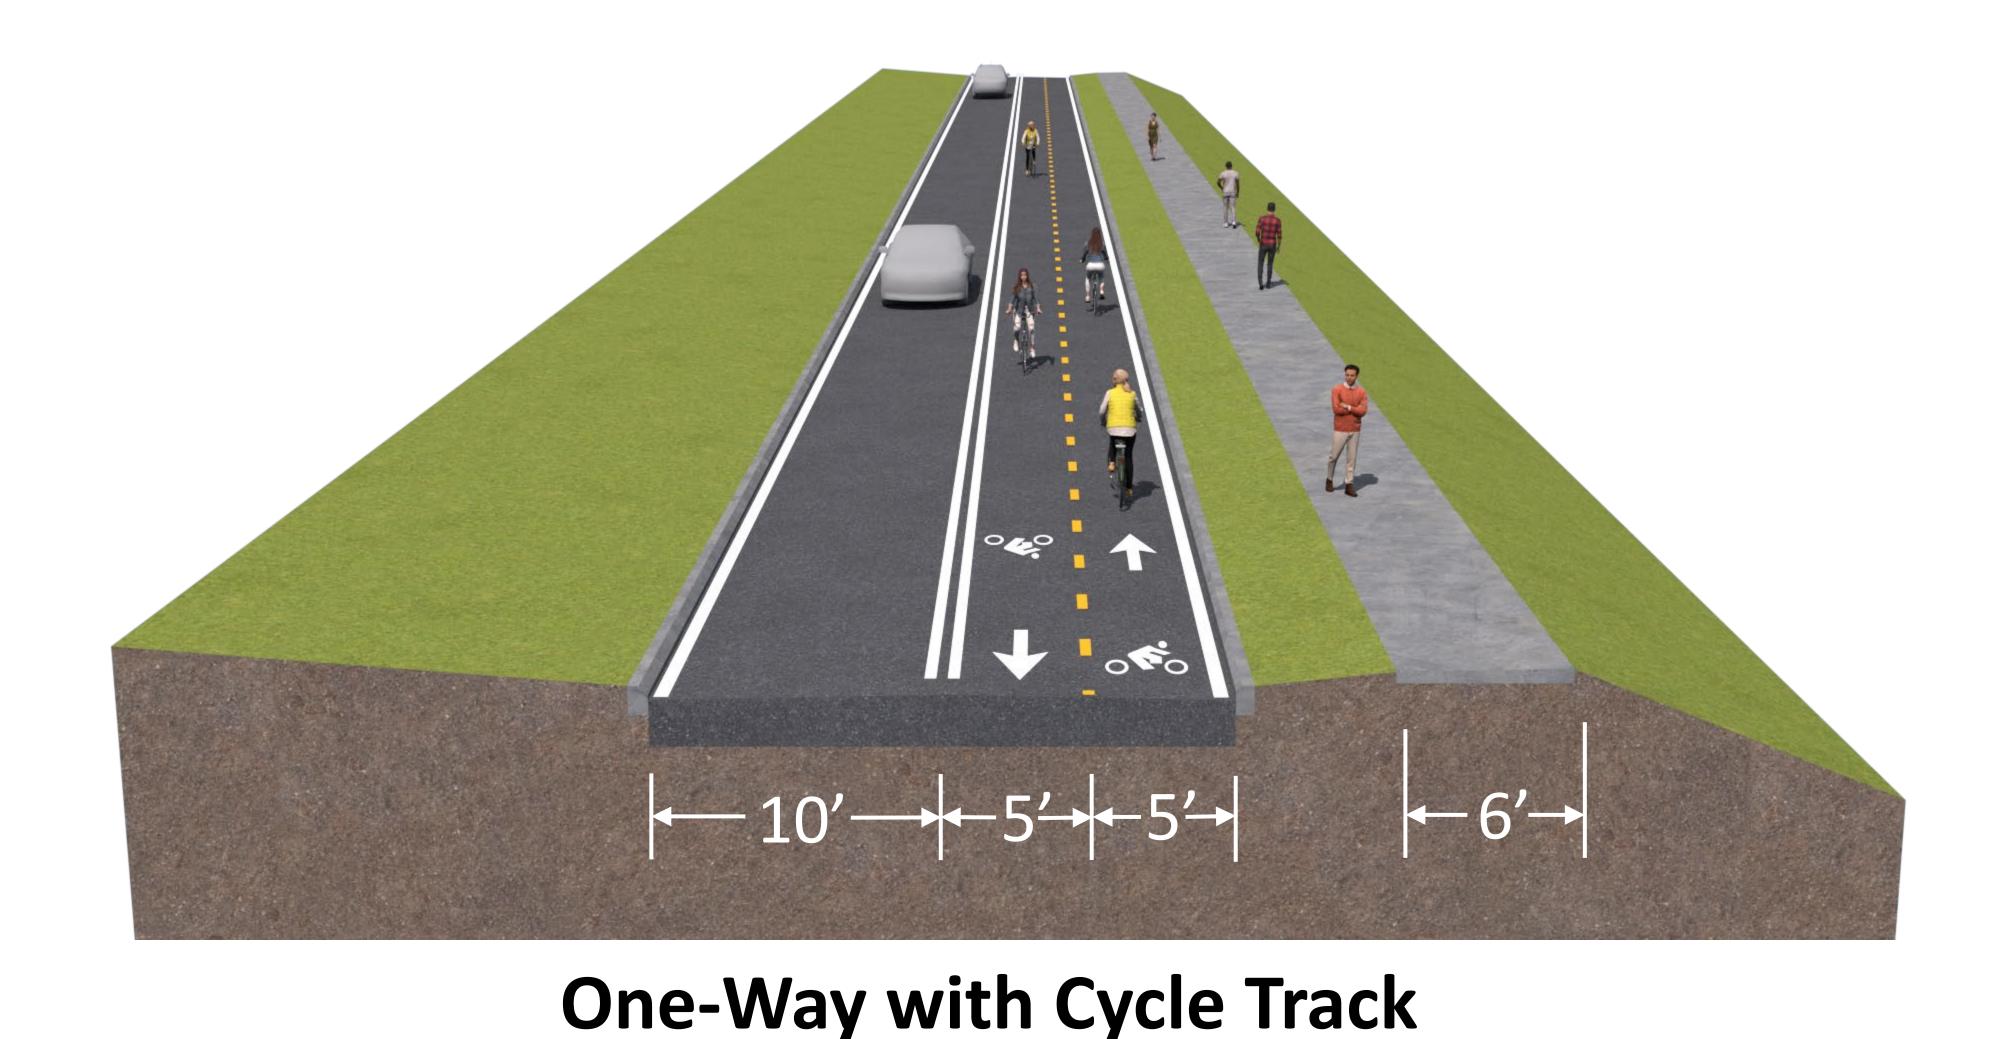

Manatee County – FPID No.: 444857-1

Indicate your preferences of the facility alternatives for the identified segment in Part II of your questionnaire

Neighborhood Greenway

One-Way with Cycle Track

Manatee County – FPID No.: 444857-1