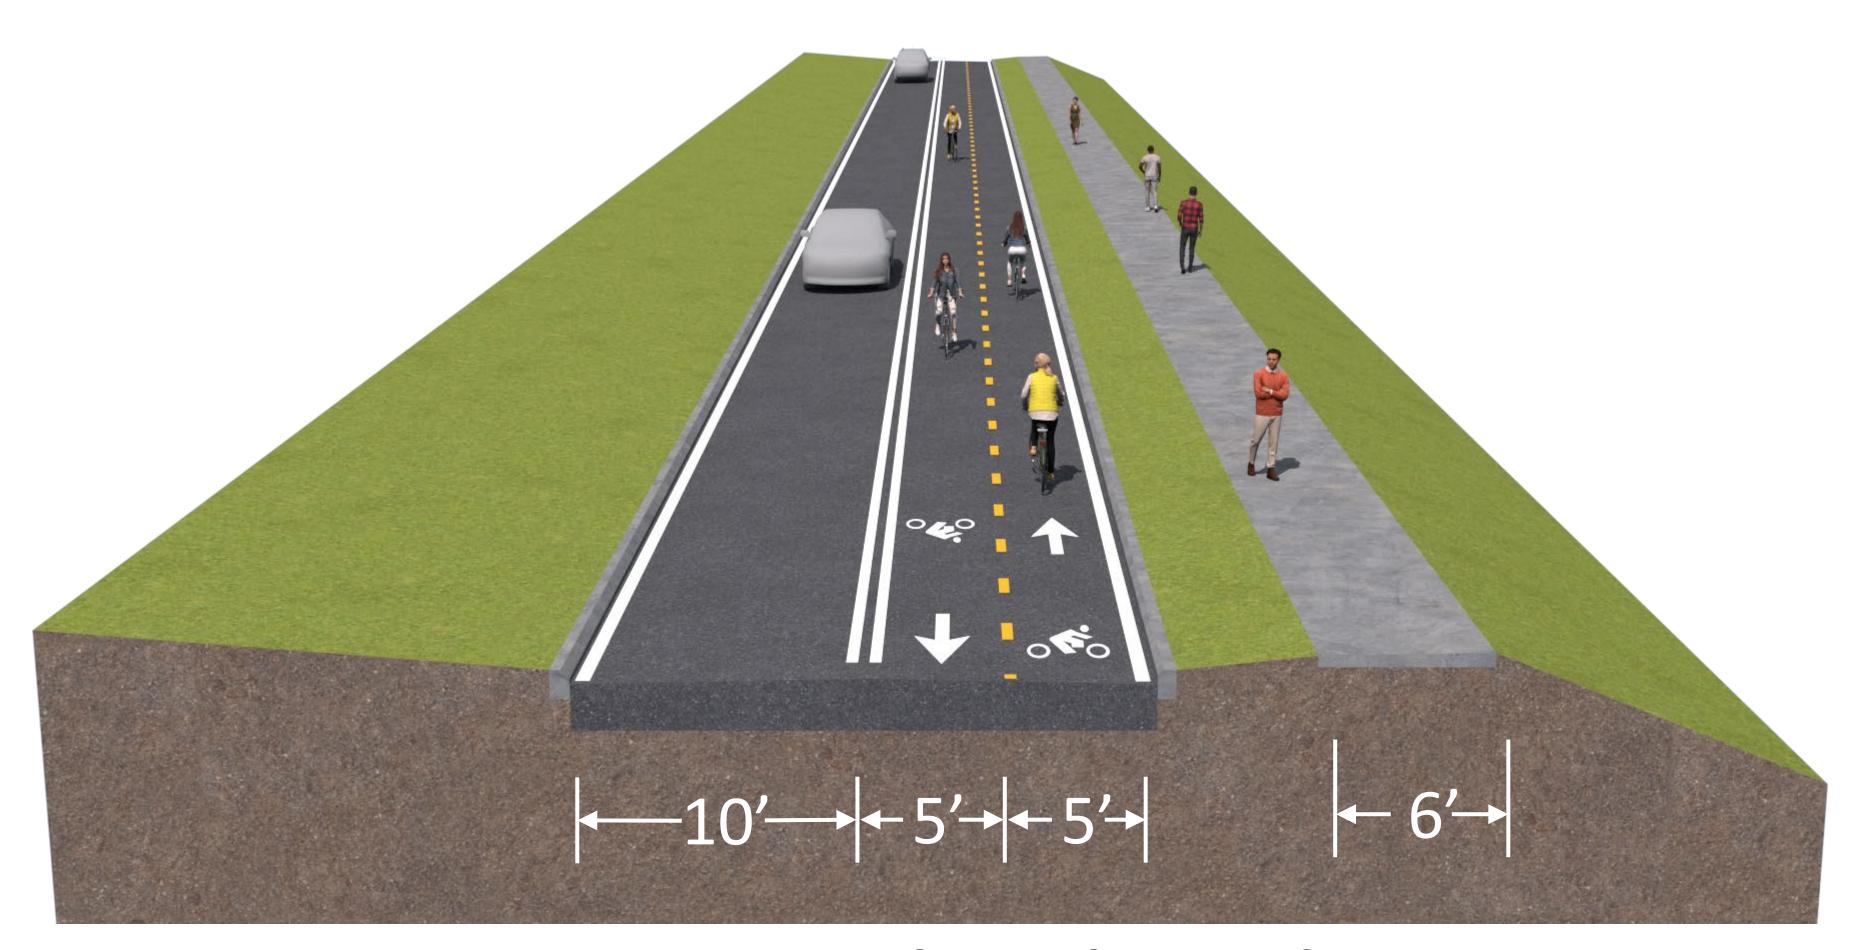

**Two-Way Cycle Track** 

Manatee County – FPID No.: 444857-1 February 2025

Note: Graphics are looking East

**Shared Use Path** 

and, if needed;

Boardwalk

Manatee County – FPID No.: 444857-1

Note: Graphics are looking North

**Shared Use Path** 

and, if needed;

Boardwalk

Manatee County – FPID No.: 444857-1

Indicate your preferences of the facility alternatives for the identified segment in Part II of your questionnaire

**Shared Use Path** 