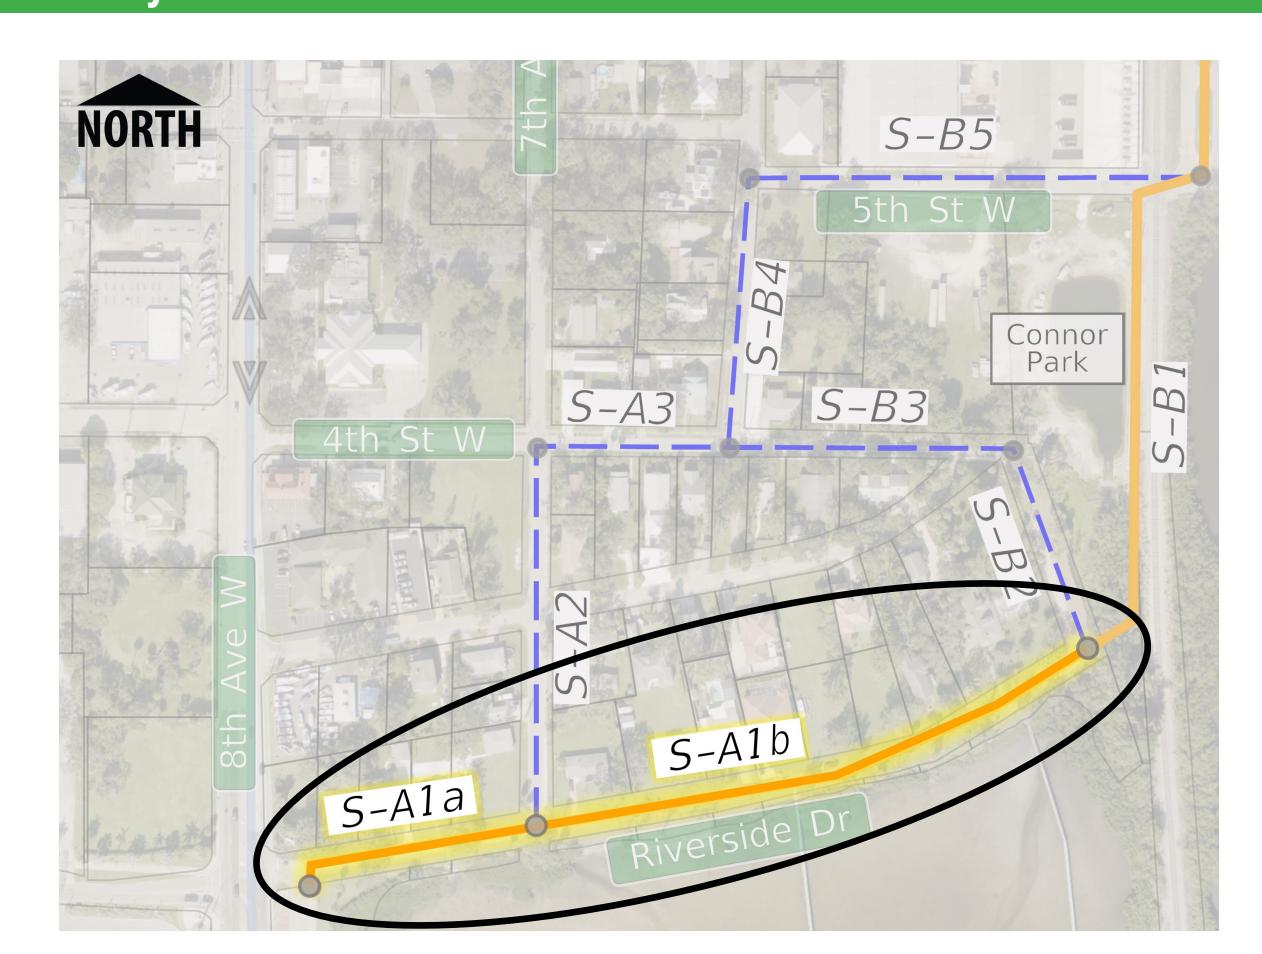

February 2025 Manatee County – FPID No.: 444857-1

Indicate your preferences of the facility alternatives for the identified segment in Part II of your questionnaire

**Shared Use Path** 

One-Way with Cycle Track

Neighborhood Greenway

Manatee County – FPID No.: 444857-1

Indicate your preferences of the facility alternatives for the identified segment in Part II of your questionnaire

Neighborhood Greenway

These graphics are for visualization purposes only and may not entirely reflect the existing conditions of the roadway/proposed trail segment.

Manatee County – FPID No.: 444857-1