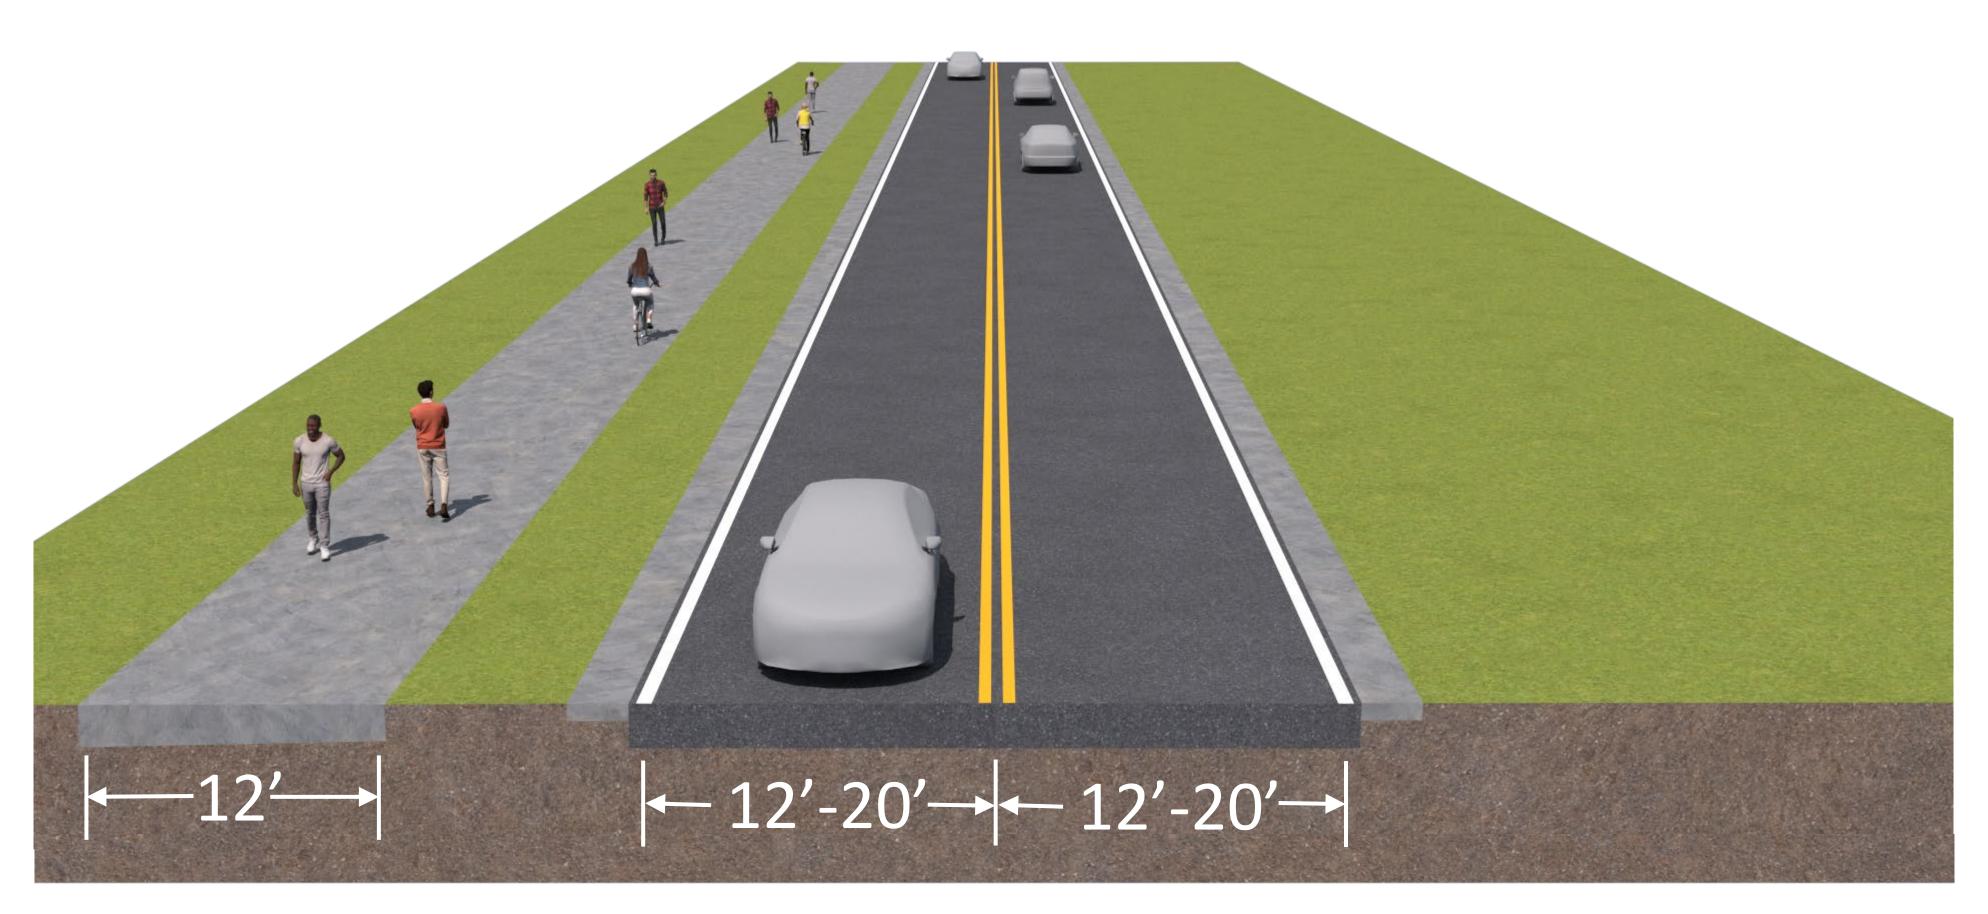

## Neighborhood Greenway

Note: Graphic is looking East or North, depending on segment

**Shared Use Path** 

5<sup>th</sup> Ave W Segments