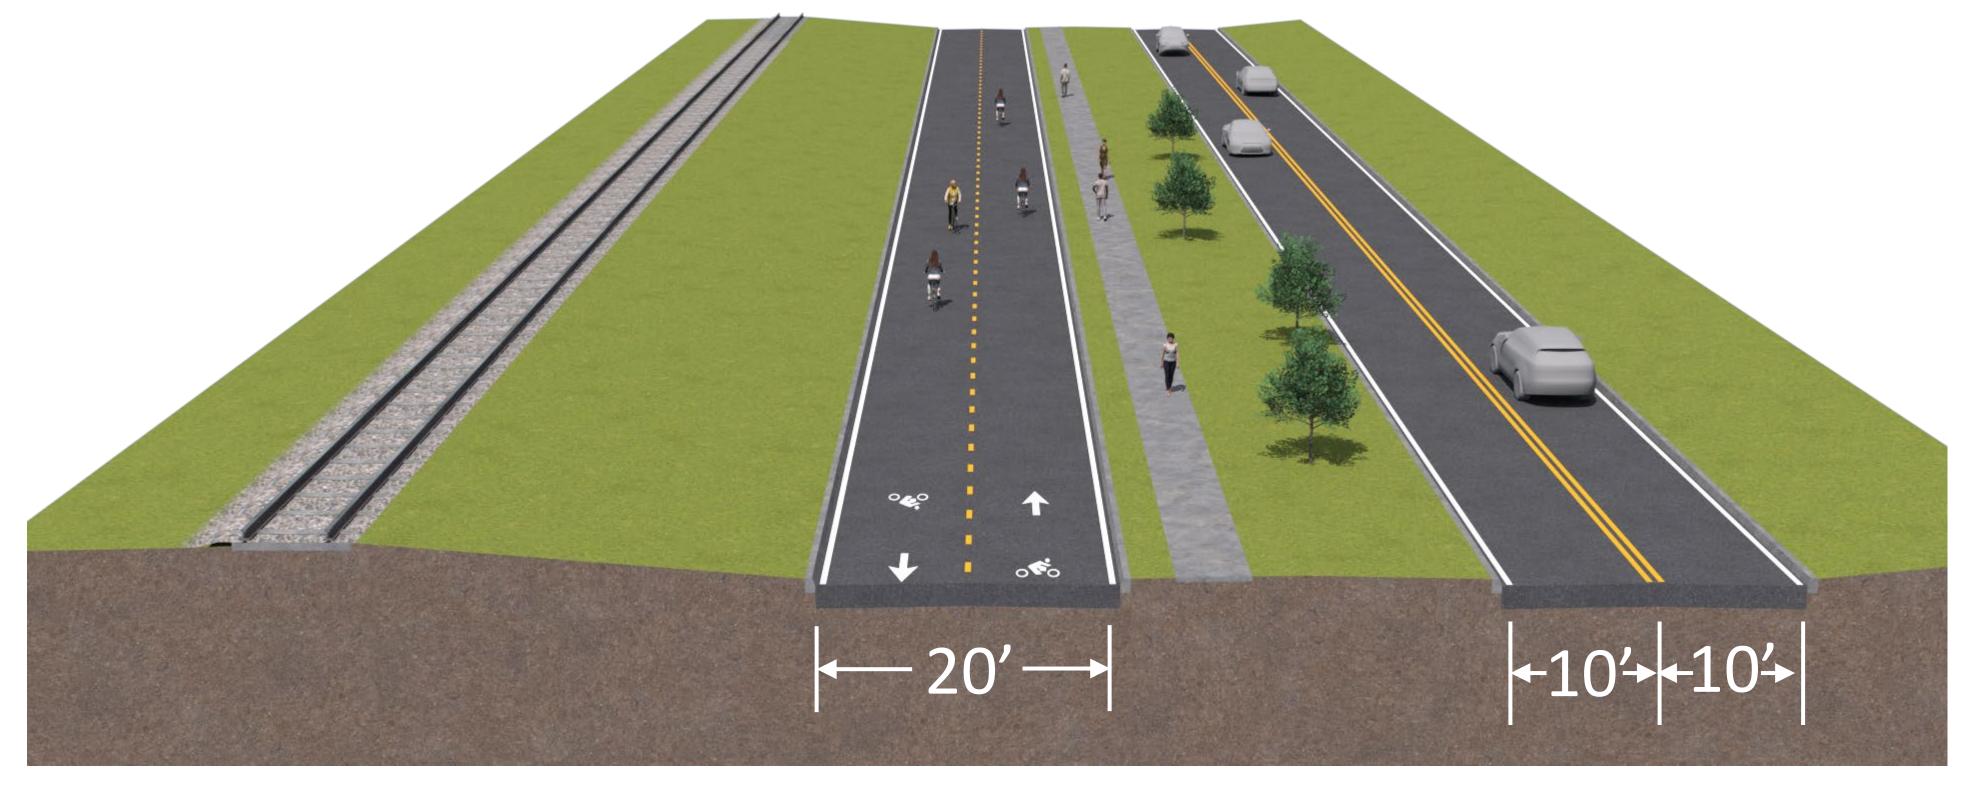

**Two-Way Cycle Track** 

Manatee County – FPID No.: 444857-1 February 2025

Note: Graphics are looking East

**Shared Use Path** 

and, if needed;

Boardwalk

Manatee County – FPID No.: 444857-1

Note: Graphics are looking North