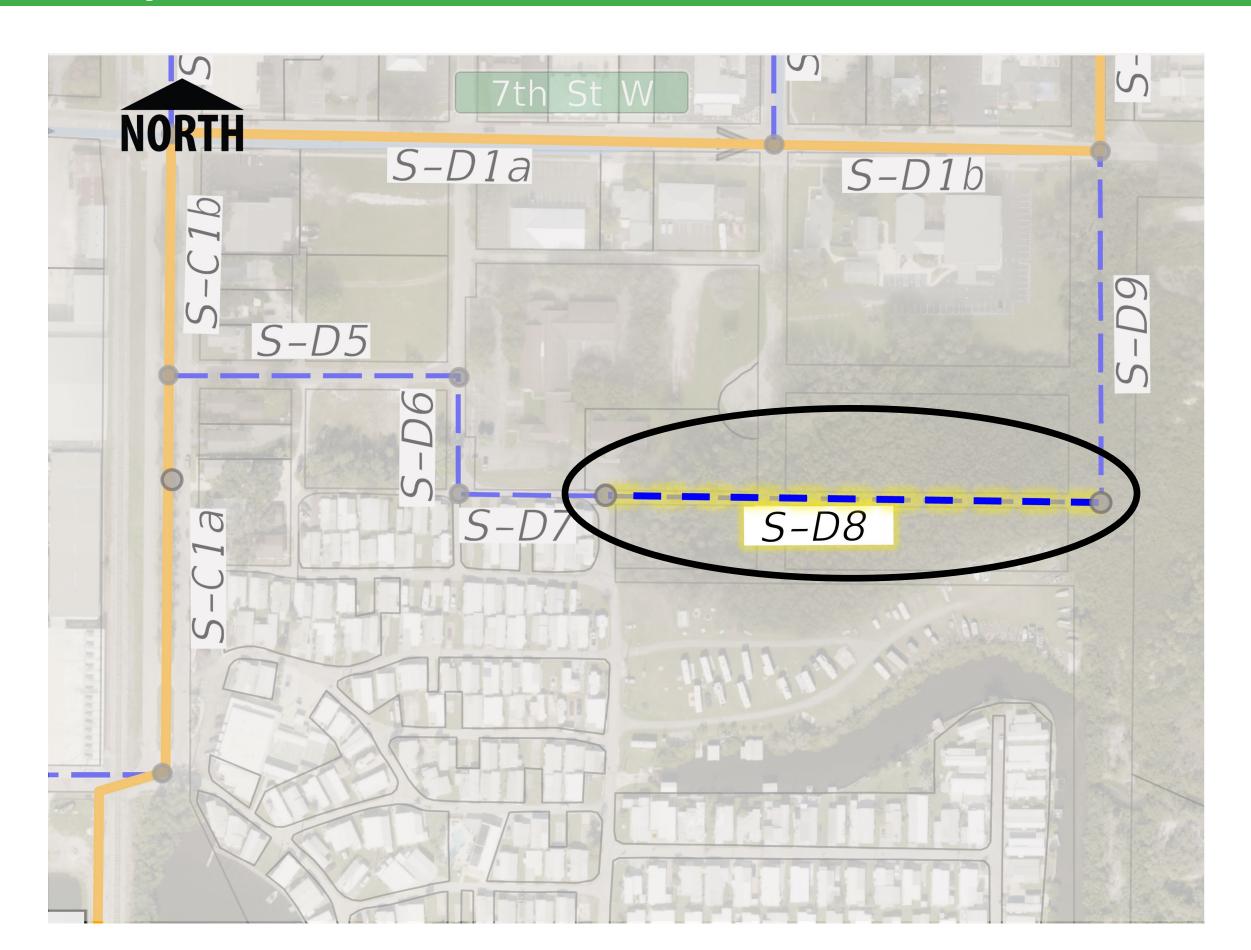

## Neighborhood Greenway

Note: Graphic is looking East or North, depending on segment

**Shared Use Path** 

5<sup>th</sup> Ave W Segments