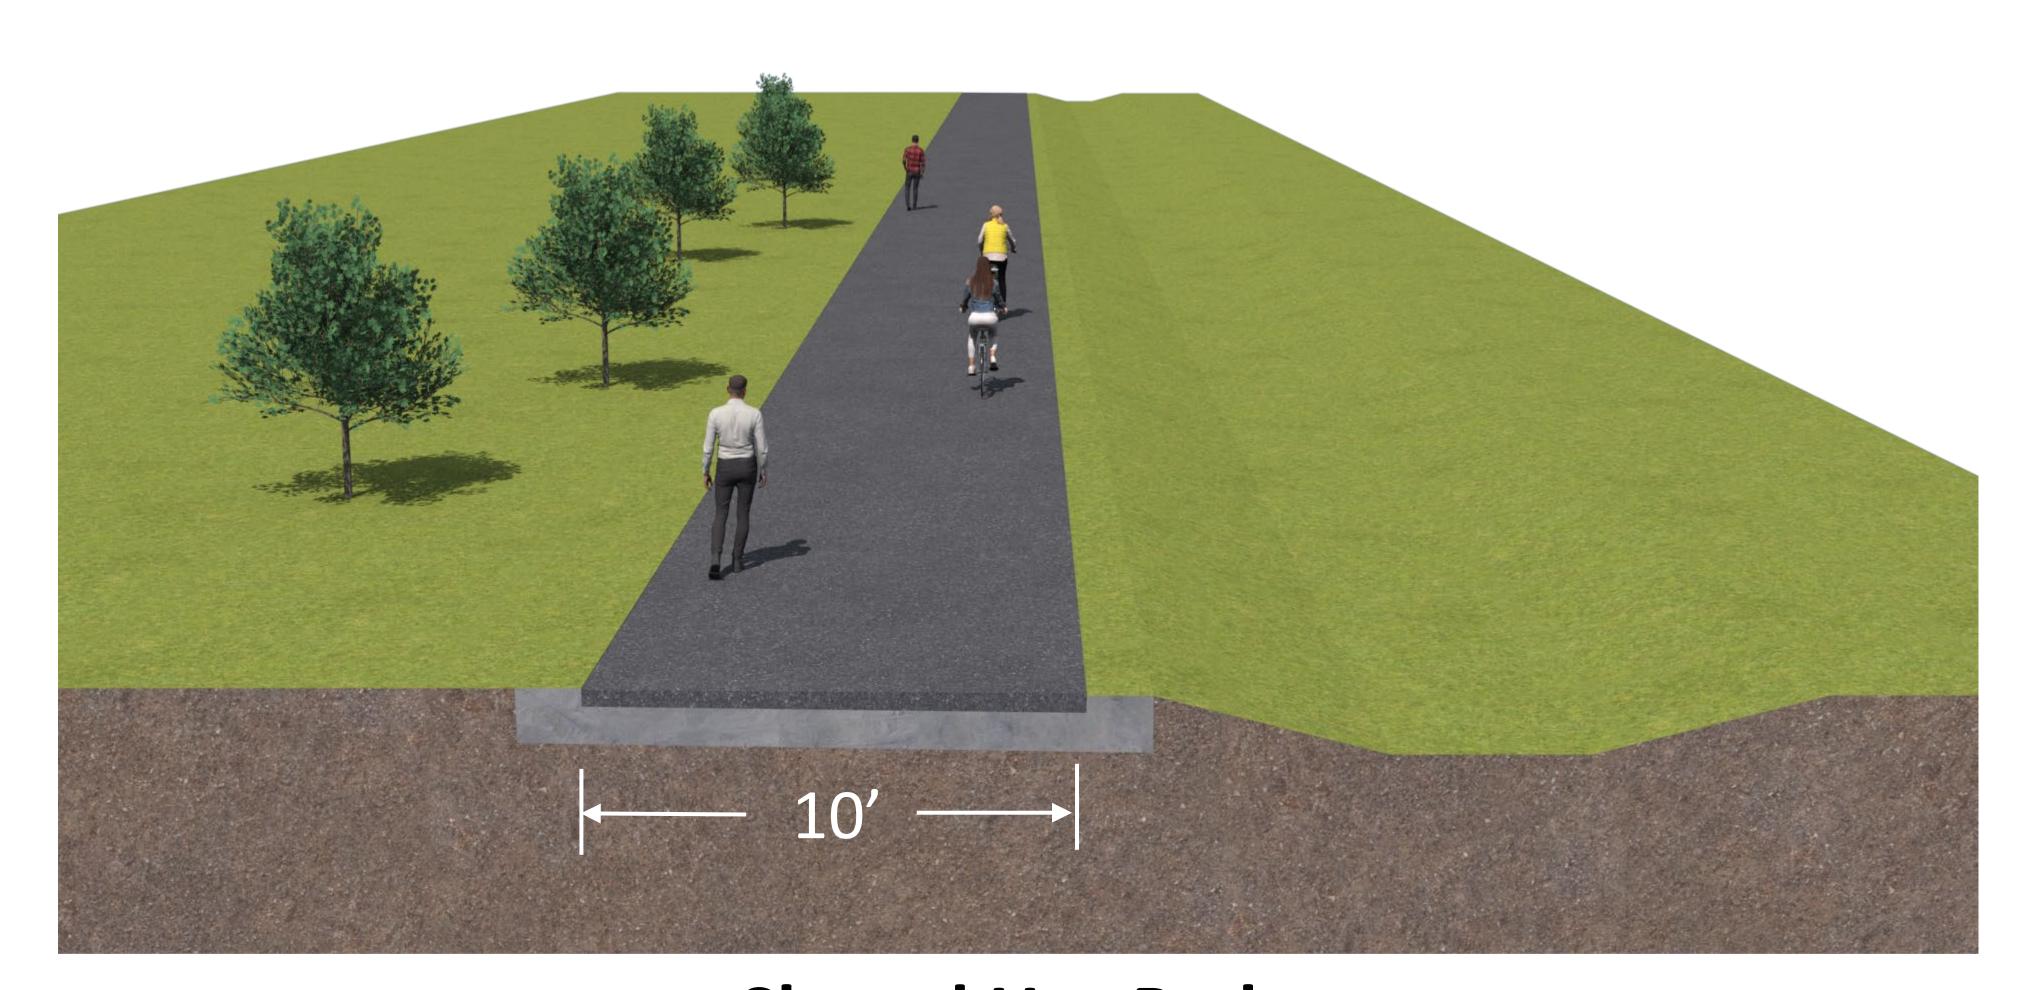

February 2025 Manatee County – FPID No.: 444857-1

Indicate your preferences of the facility alternatives for the identified segment in Part II of your questionnaire

**Shared Use Path** 

One-Way with Cycle Track

## Indicate your preferences of the facility alternatives for the identified segment in Part II of your questionnaire

Trail Boardwalk / Overpass

**Bicycle Bypass** 

**Existing with Modifications** 

February 2025 Manatee County – FPID No.: 444857-1