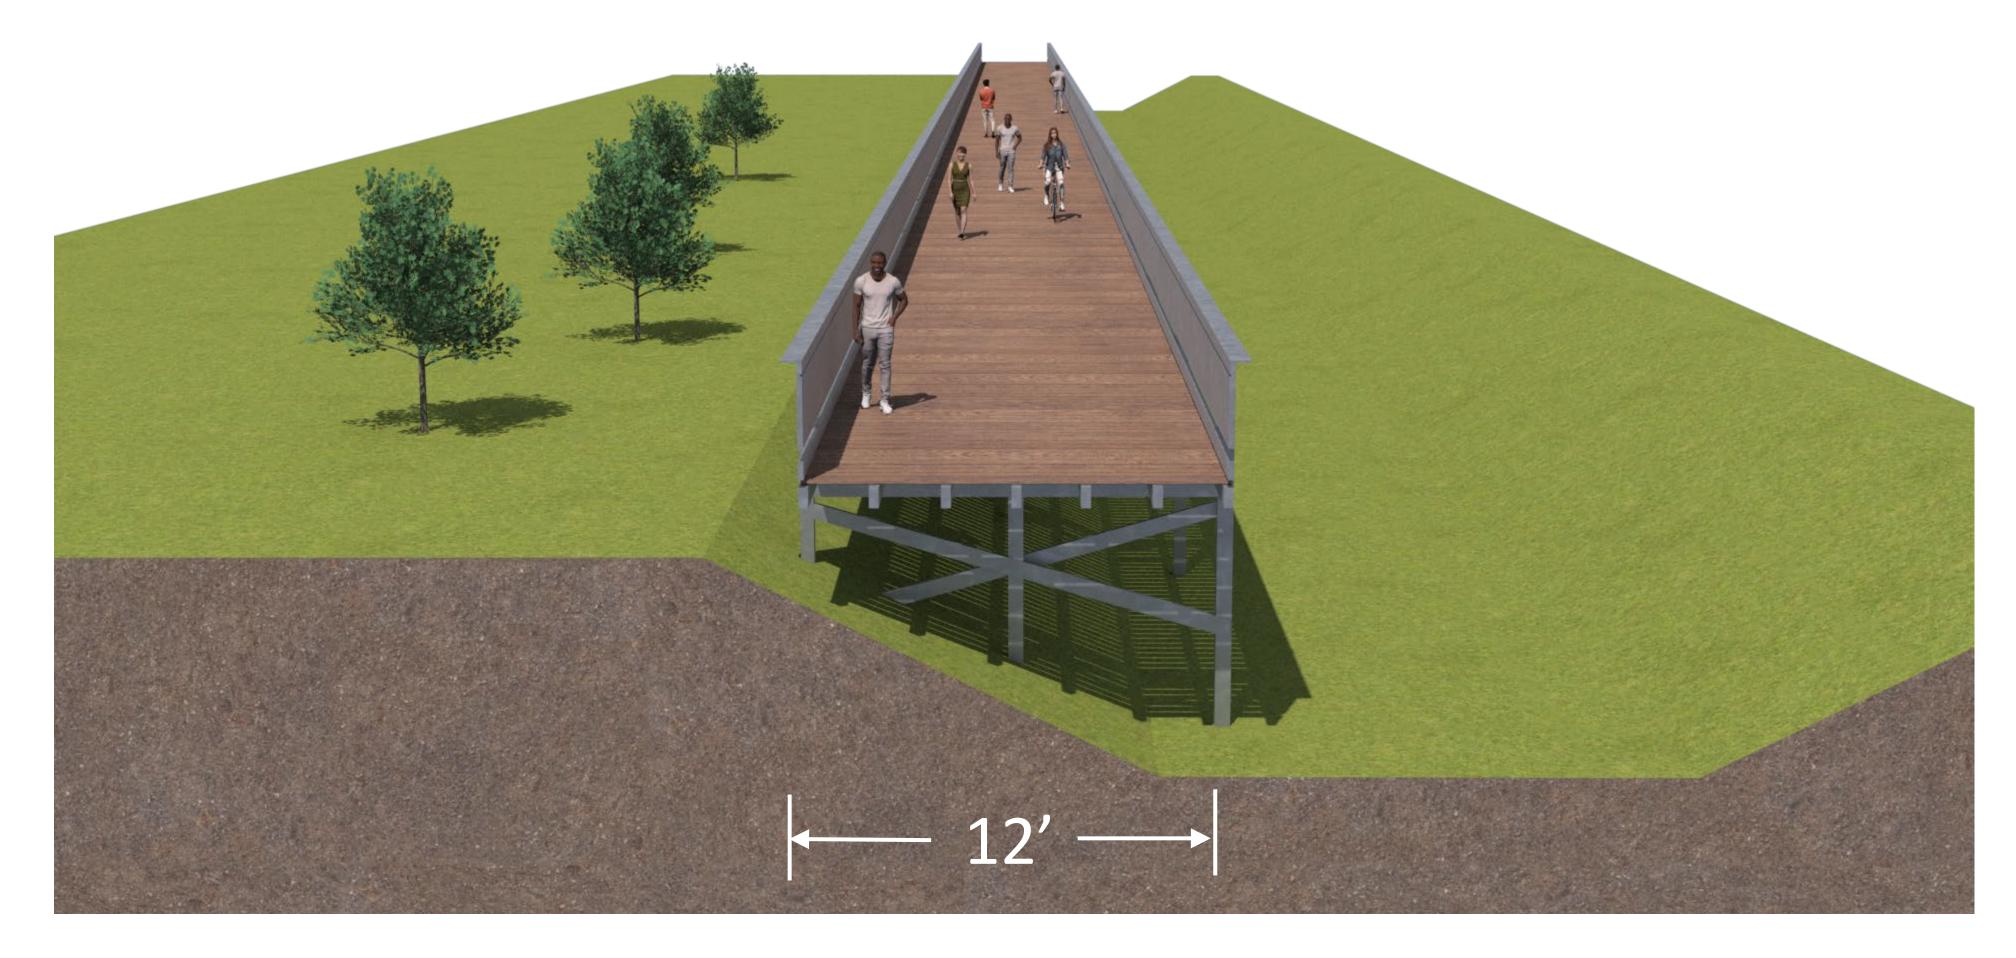

## Indicate your preferences of the facility alternatives for the identified segment in Part II of your questionnaire

Trail Boardwalk / Overpass

**Bicycle Bypass** 

**Existing with Modifications** 

February 2025 Manatee County – FPID No.: 444857-1