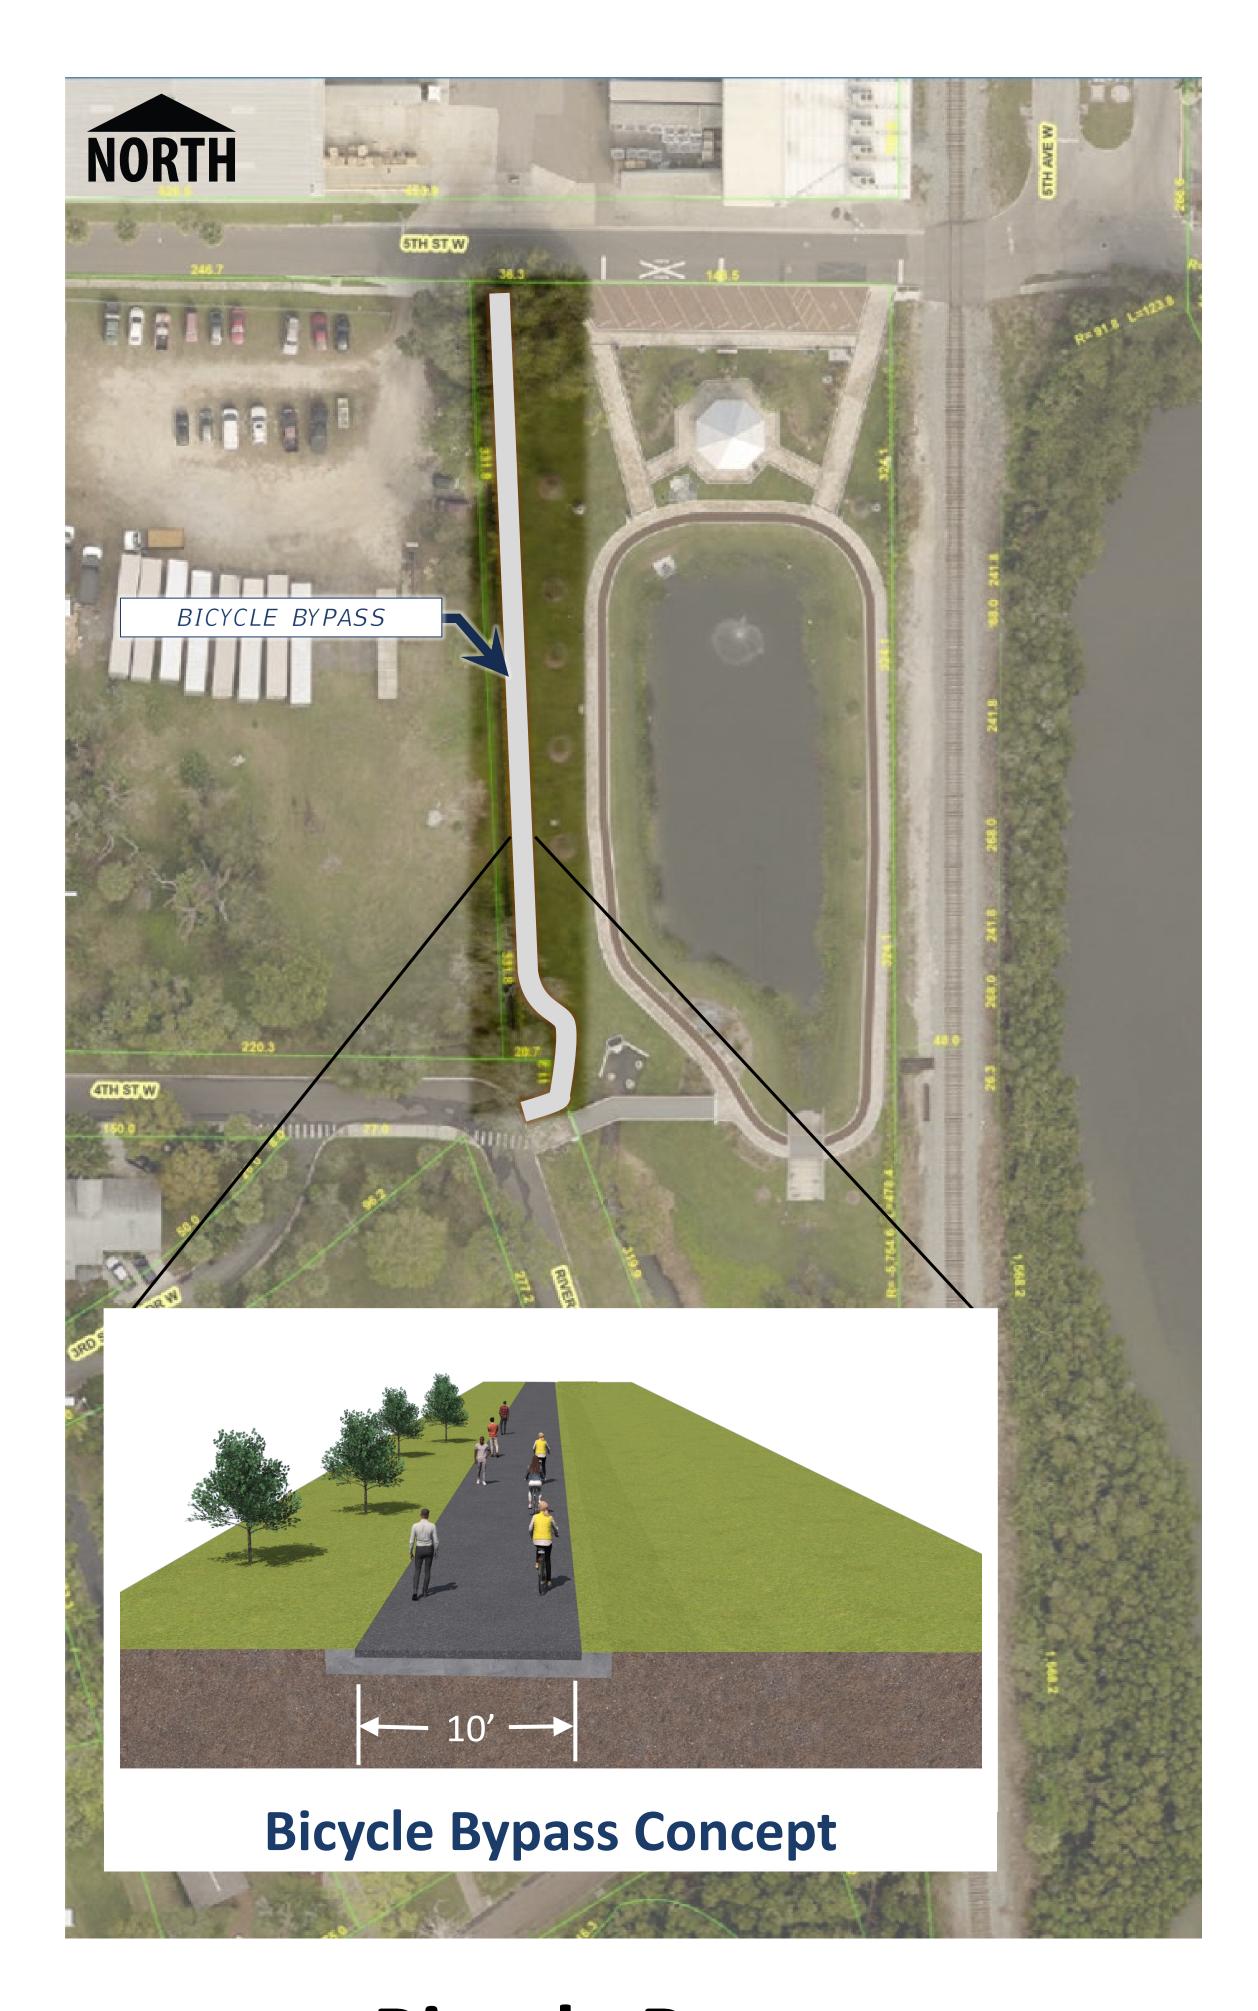

## Indicate your preferences of the facility alternatives for the identified segment in Part II of your questionnaire

Trail Boardwalk / Overpass

**Bicycle Bypass** 

**Existing with Modifications** 

February 2025 Manatee County – FPID No.: 444857-1