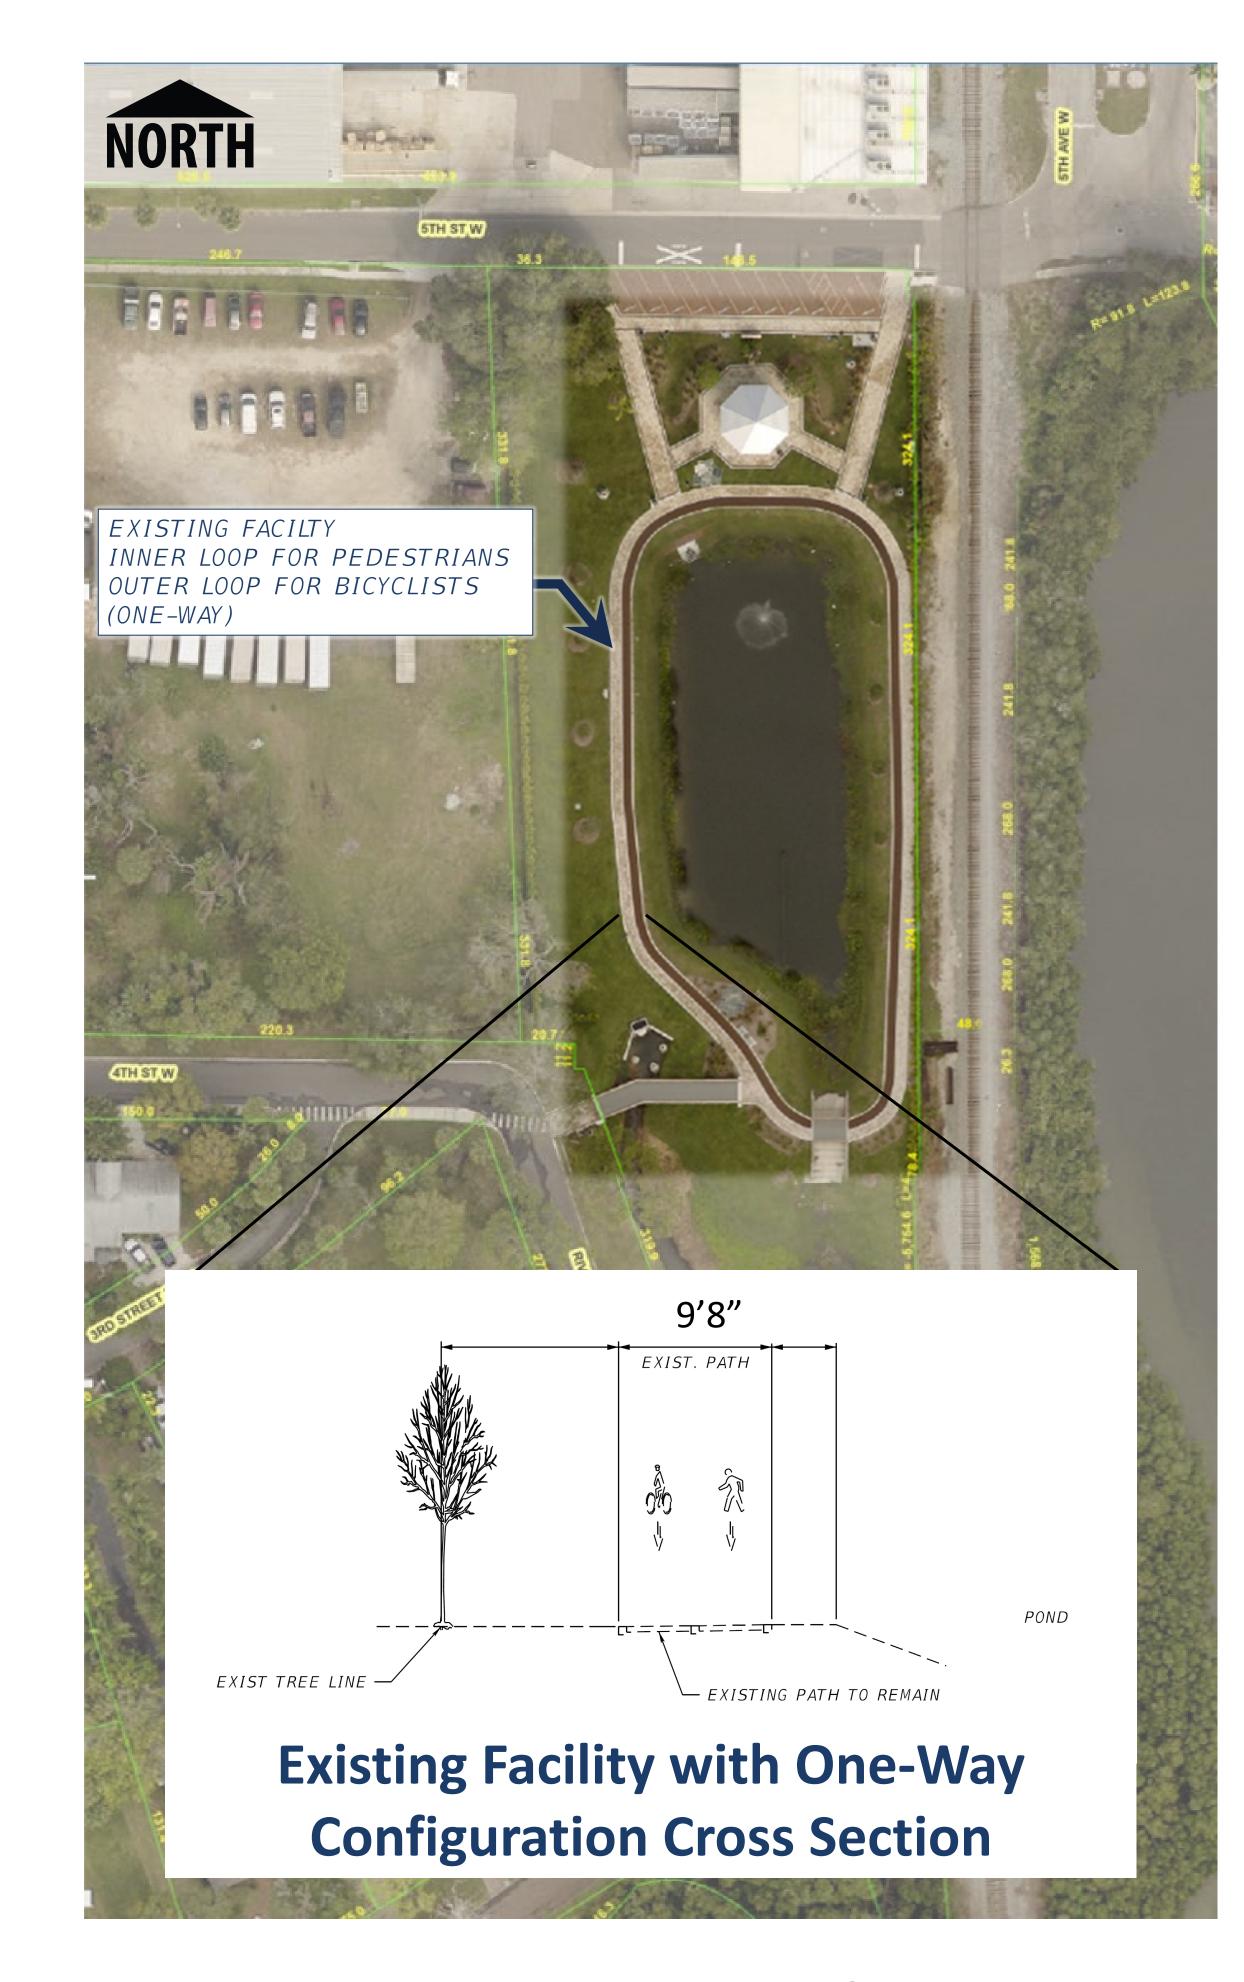

## Indicate your preferences of the facility alternatives for the identified segment in Part II of your questionnaire

Trail Boardwalk / Overpass

**Bicycle Bypass** 

**Existing with Modifications** 

February 2025 Manatee County – FPID No.: 444857-1