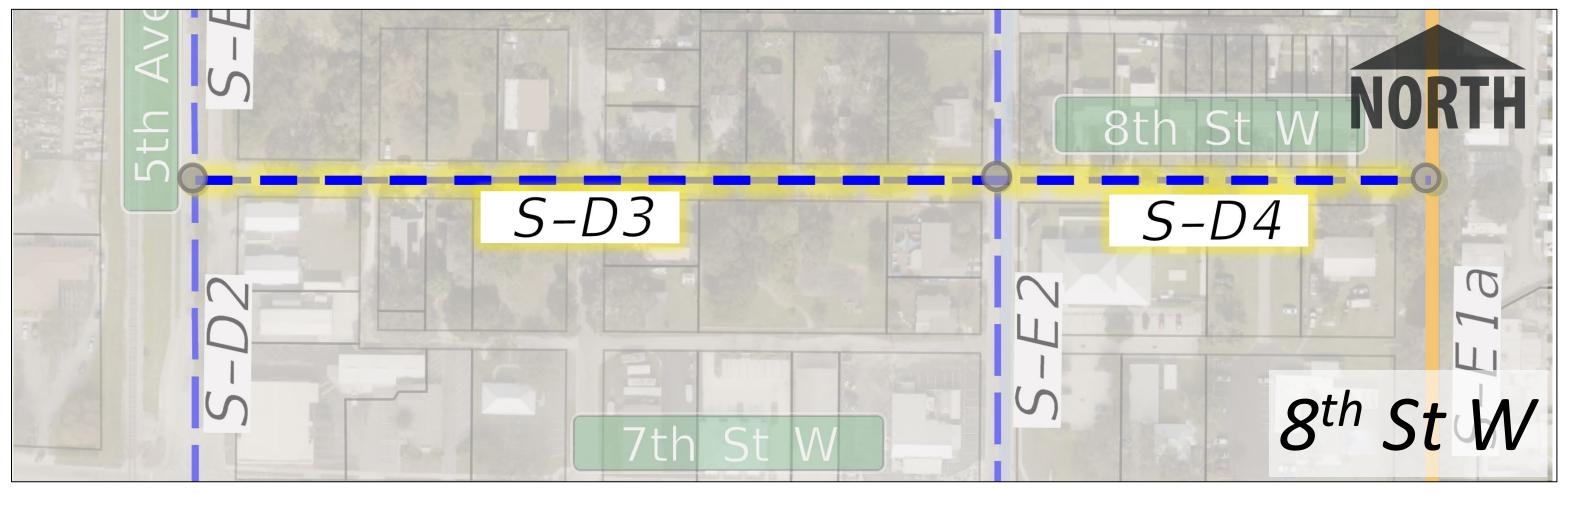

## Neighborhood Greenway

Note: Graphic is looking East or North, depending on segment

**Shared Use Path** 

5<sup>th</sup> Ave W Segments