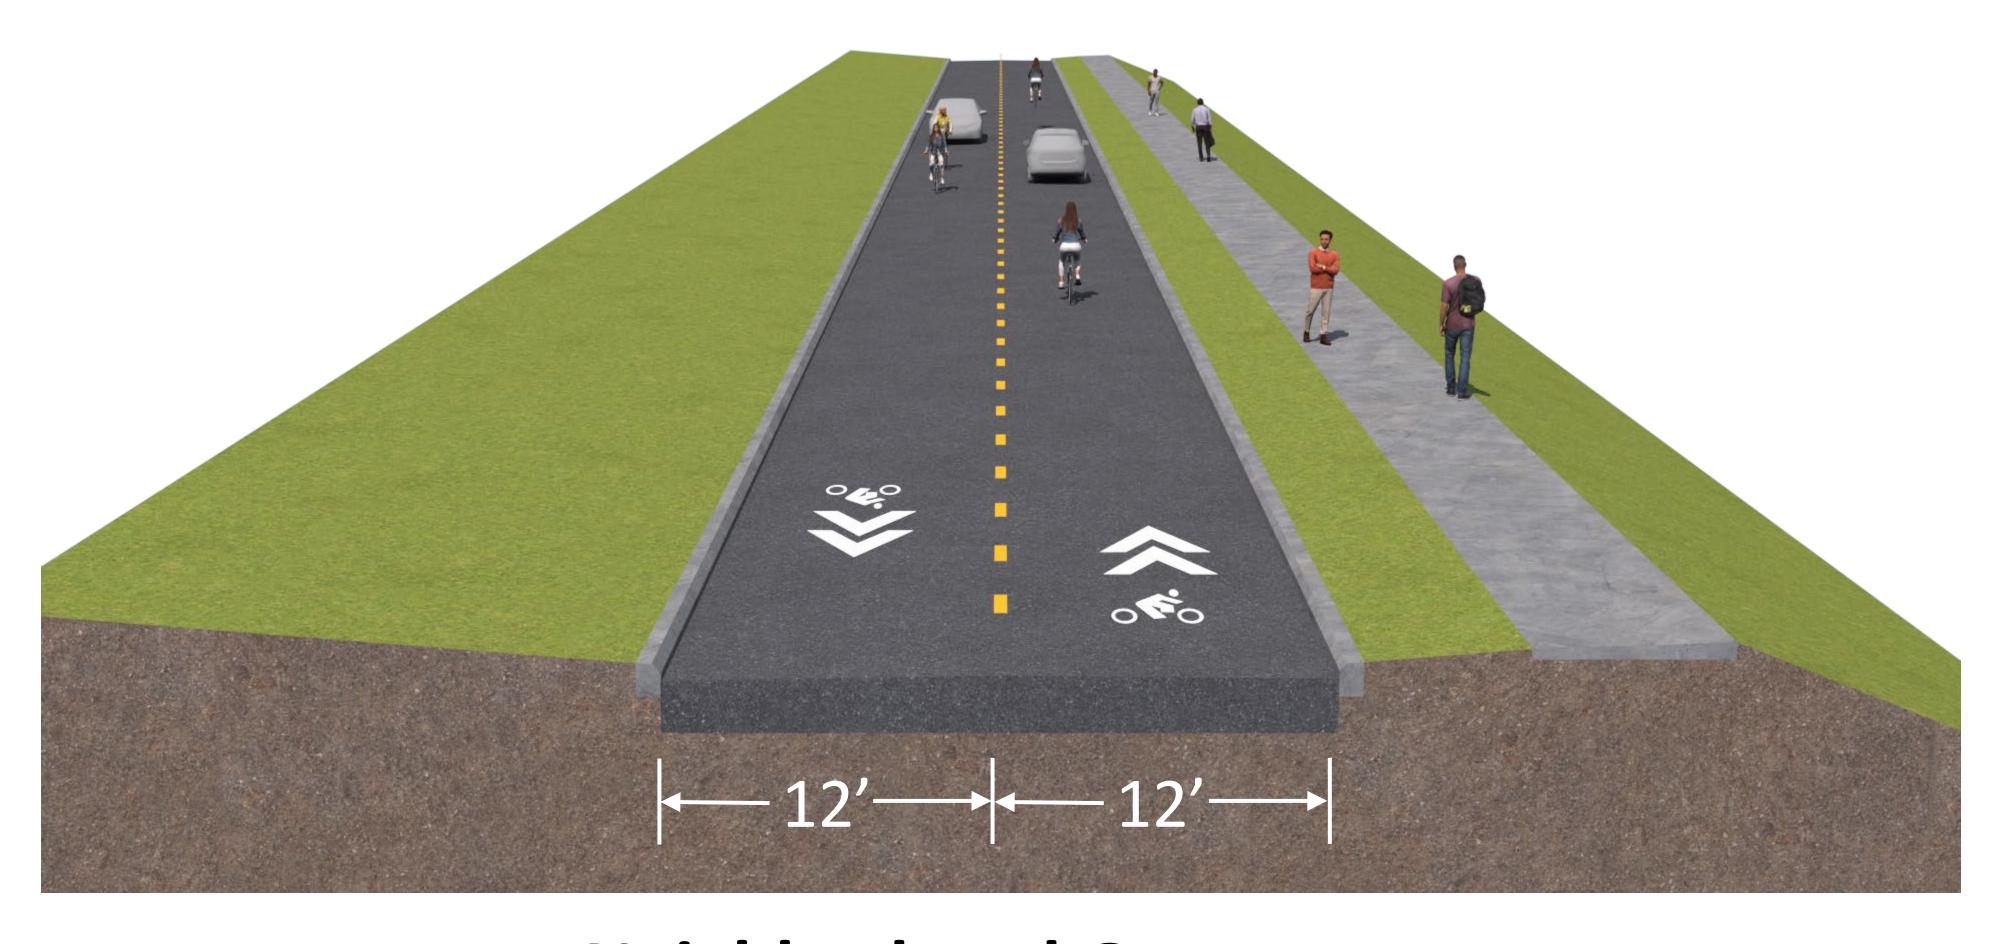

Neighborhood Greenway

Manatee County – FPID No.: 444857-1

Indicate your preferences of the facility alternatives for the identified segment in Part II of your questionnaire

Neighborhood Greenway

These graphics are for visualization purposes only and may not entirely reflect the existing conditions of the roadway/proposed trail segment.

Indicate your preferences of the facility alternatives for the identified segment in Part II of your questionnaire

Neighborhood Greenway

These graphics are for visualization purposes only and may not entirely reflect the existing conditions of the roadway/proposed trail segment.

Indicate your preferences of the facility alternatives for the identified segment in Part II of your questionnaire

Neighborhood Greenway

Manatee County – FPID No.: 444857-1

Indicate your preferences of the facility alternatives for the identified segment in Part II of your questionnaire

Neighborhood Greenway

Manatee County – FPID No.: 444857-1

Indicate your preferences of the facility alternatives for the identified segment in Part II of your questionnaire

**Shared Use Path** 

Southbound Only - Two-Way Cycle Track (excess)