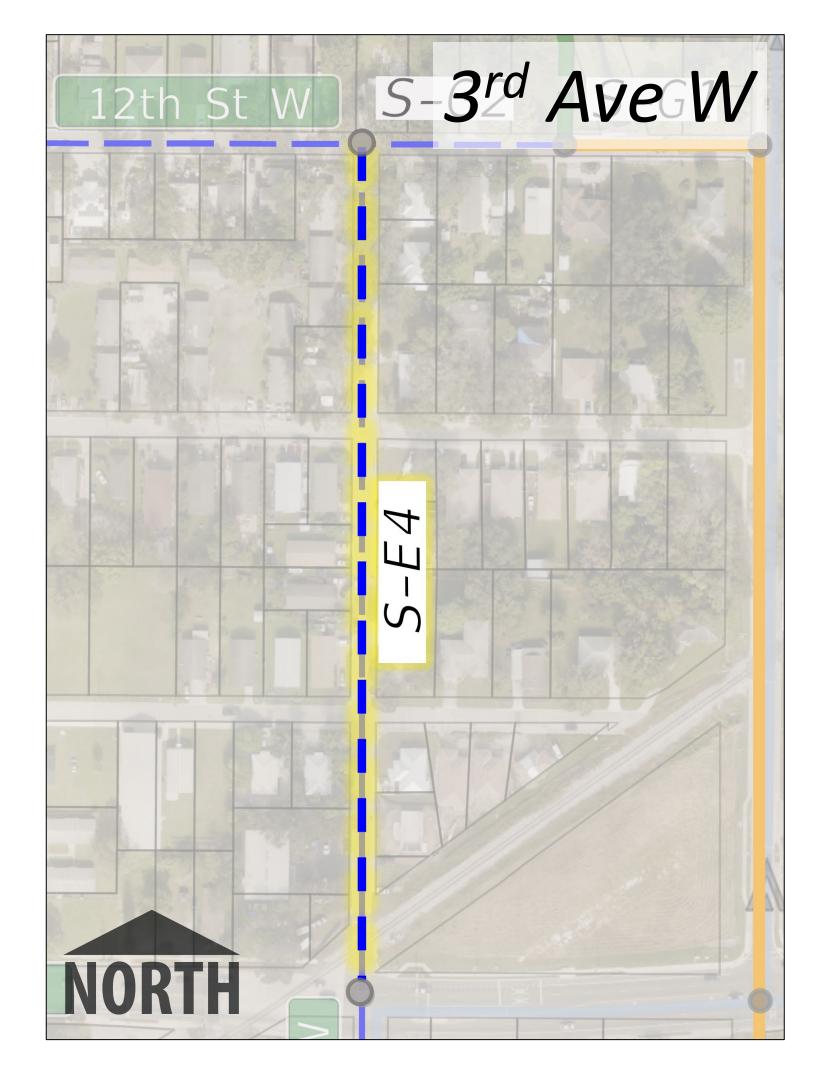

Manatee County – FPID No.: 444857-1

Indicate your preferences of the facility alternatives for the identified segment in Part II of your questionnaire

Neighborhood Greenway

One-Way with Cycle Track

Manatee County – FPID No.: 444857-1

Indicate your preferences of the facility alternatives for the identified segment in Part II of your questionnaire

Neighborhood Greenway

Manatee County – FPID No.: 444857-1

Indicate your preferences of the facility alternatives for the identified segment in Part II of your questionnaire