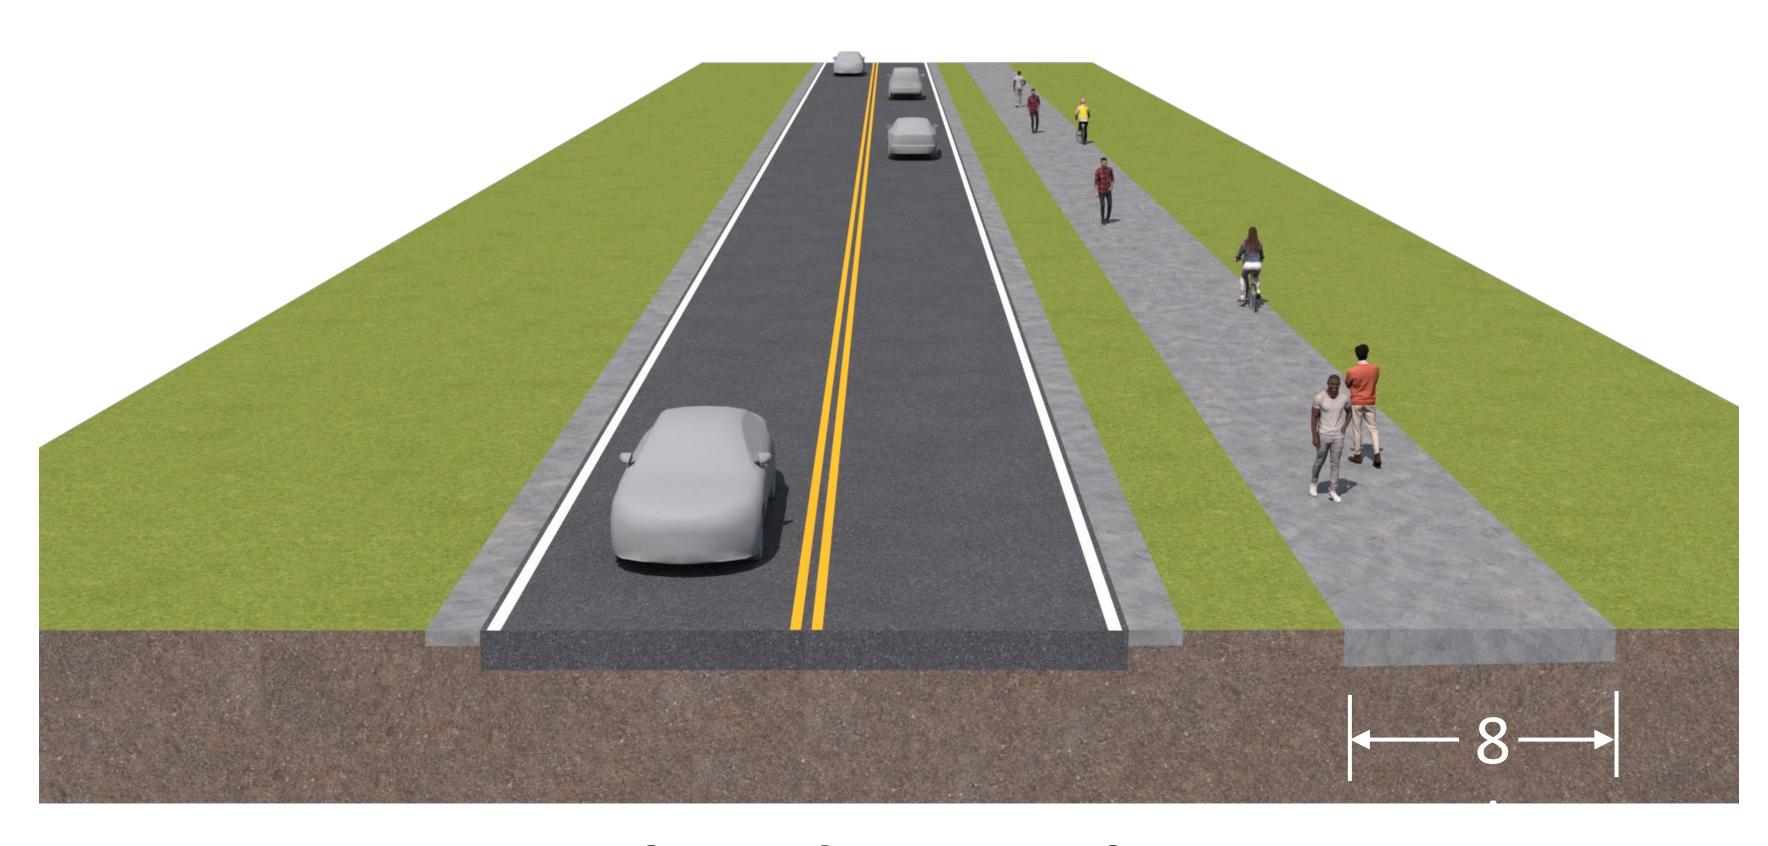

Southbound Shared Use Path & Northbound Two-Way

Manatee County – FPID No.: 444857-1

Indicate your preferences of the facility alternatives for the identified segment in Part II of your questionnaire

**Shared Use Path** 

**Two-Way Cycle Track** 

Manatee County – FPID No.: 444857-1 February 2025

Note: Graphics are looking East

**Shared Use Path** 

and, if needed;

Boardwalk

Manatee County – FPID No.: 444857-1

Note: Graphics are looking North