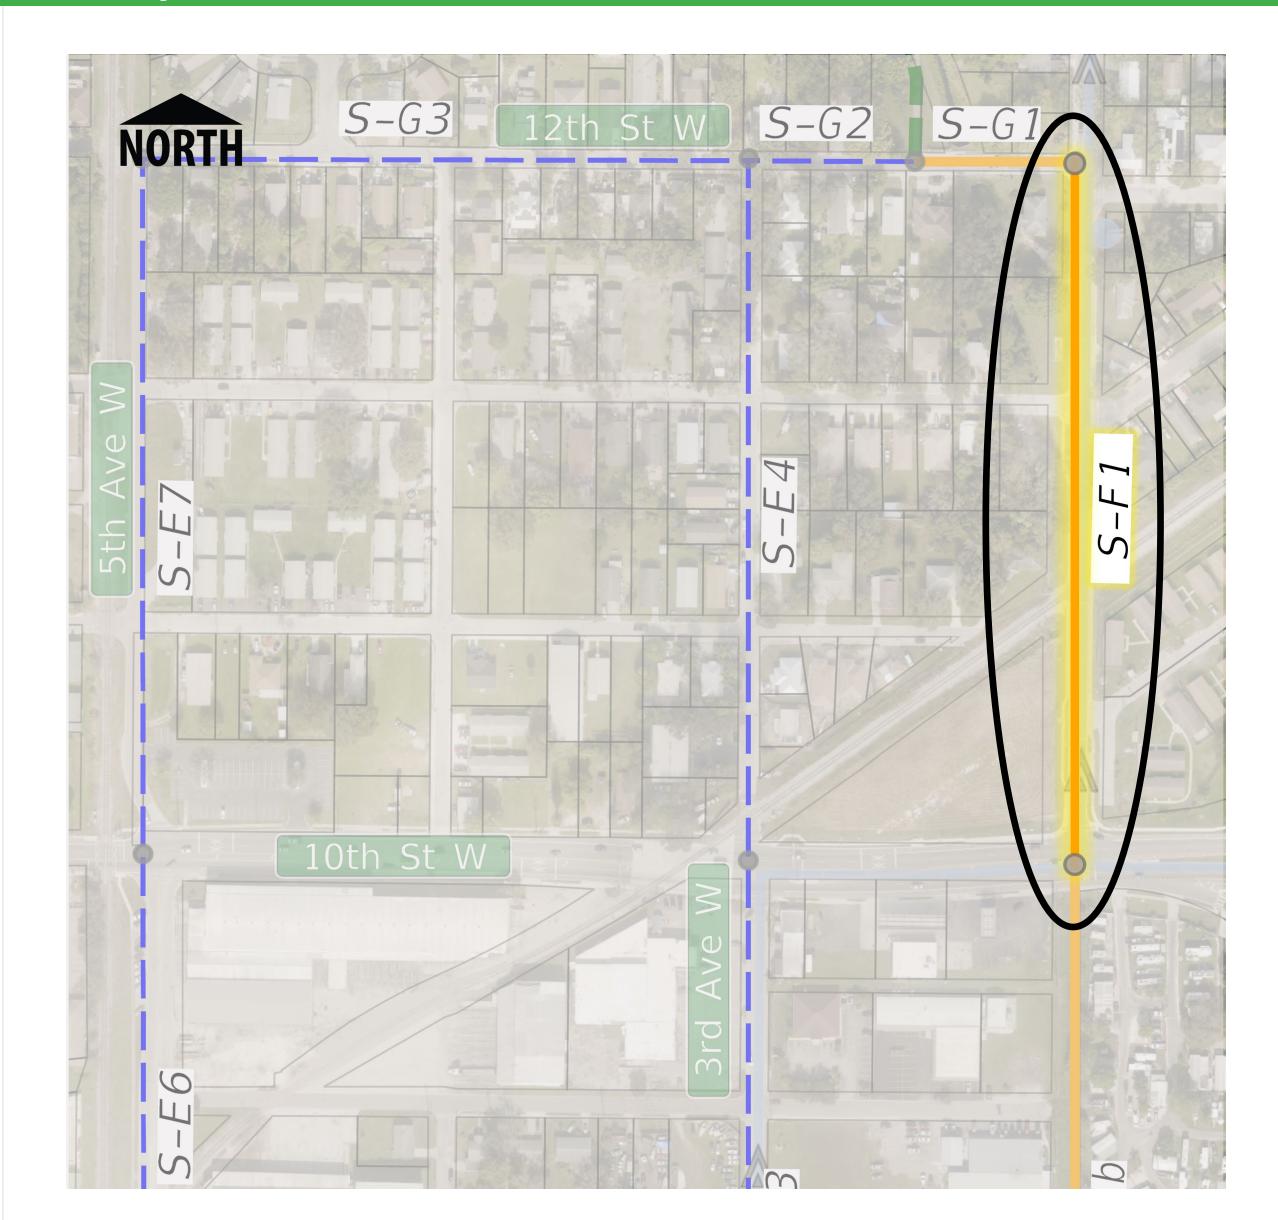

## Neighborhood Greenway

Note: Graphic is looking East or North, depending on segment

**Shared Use Path** 

5<sup>th</sup> Ave W Segments