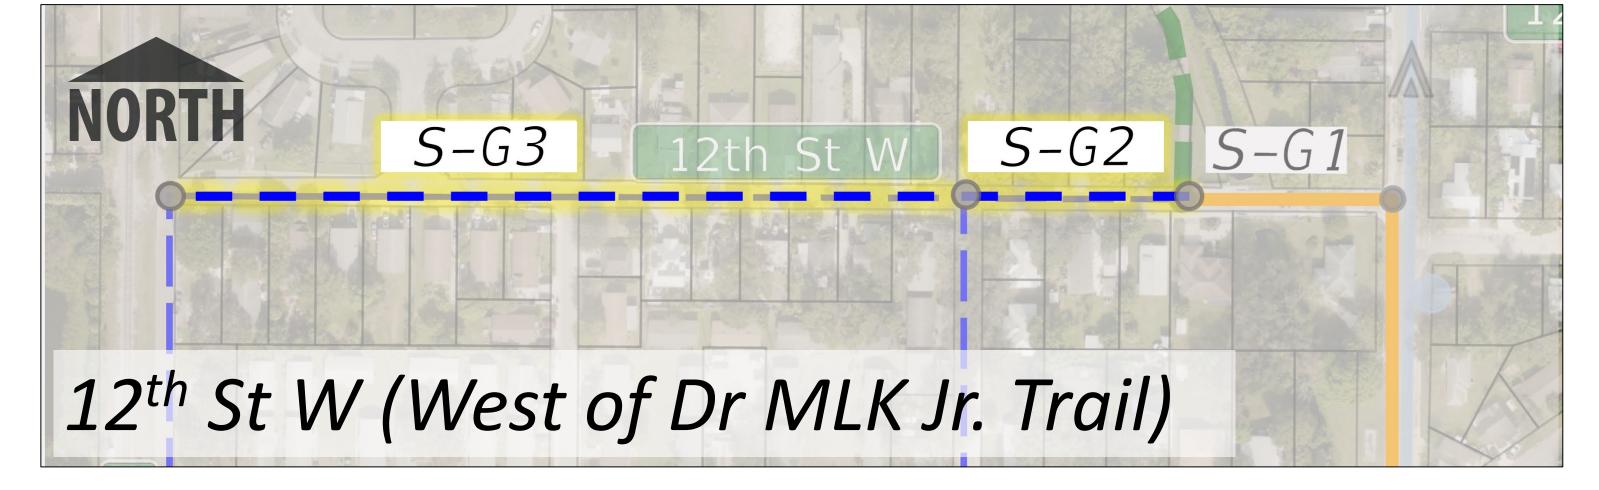

Neighborhood Greenway

Manatee County – FPID No.: 444857-1

Indicate your preferences of the facility alternatives for the identified segment in Part II of your questionnaire

Neighborhood Greenway

These graphics are for visualization purposes only and may not entirely reflect the existing conditions of the roadway/proposed trail segment.

Indicate your preferences of the facility alternatives for the identified segment in Part II of your questionnaire

Neighborhood Greenway

These graphics are for visualization purposes only and may not entirely reflect the existing conditions of the roadway/proposed trail segment.