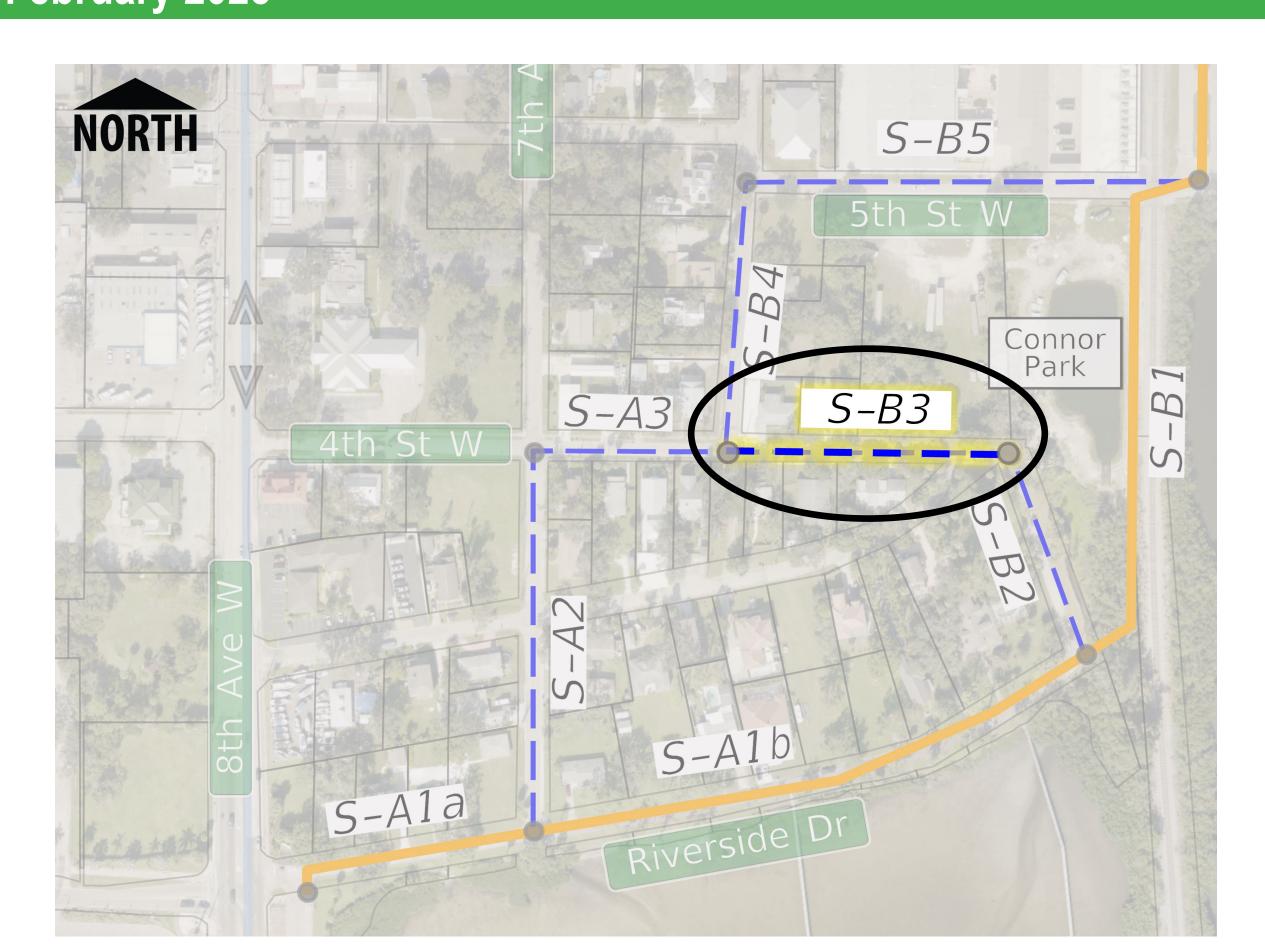

## Neighborhood Greenway

Note: Graphic is looking East or North, depending on segment

**Shared Use Path** 

5<sup>th</sup> Ave W Segments