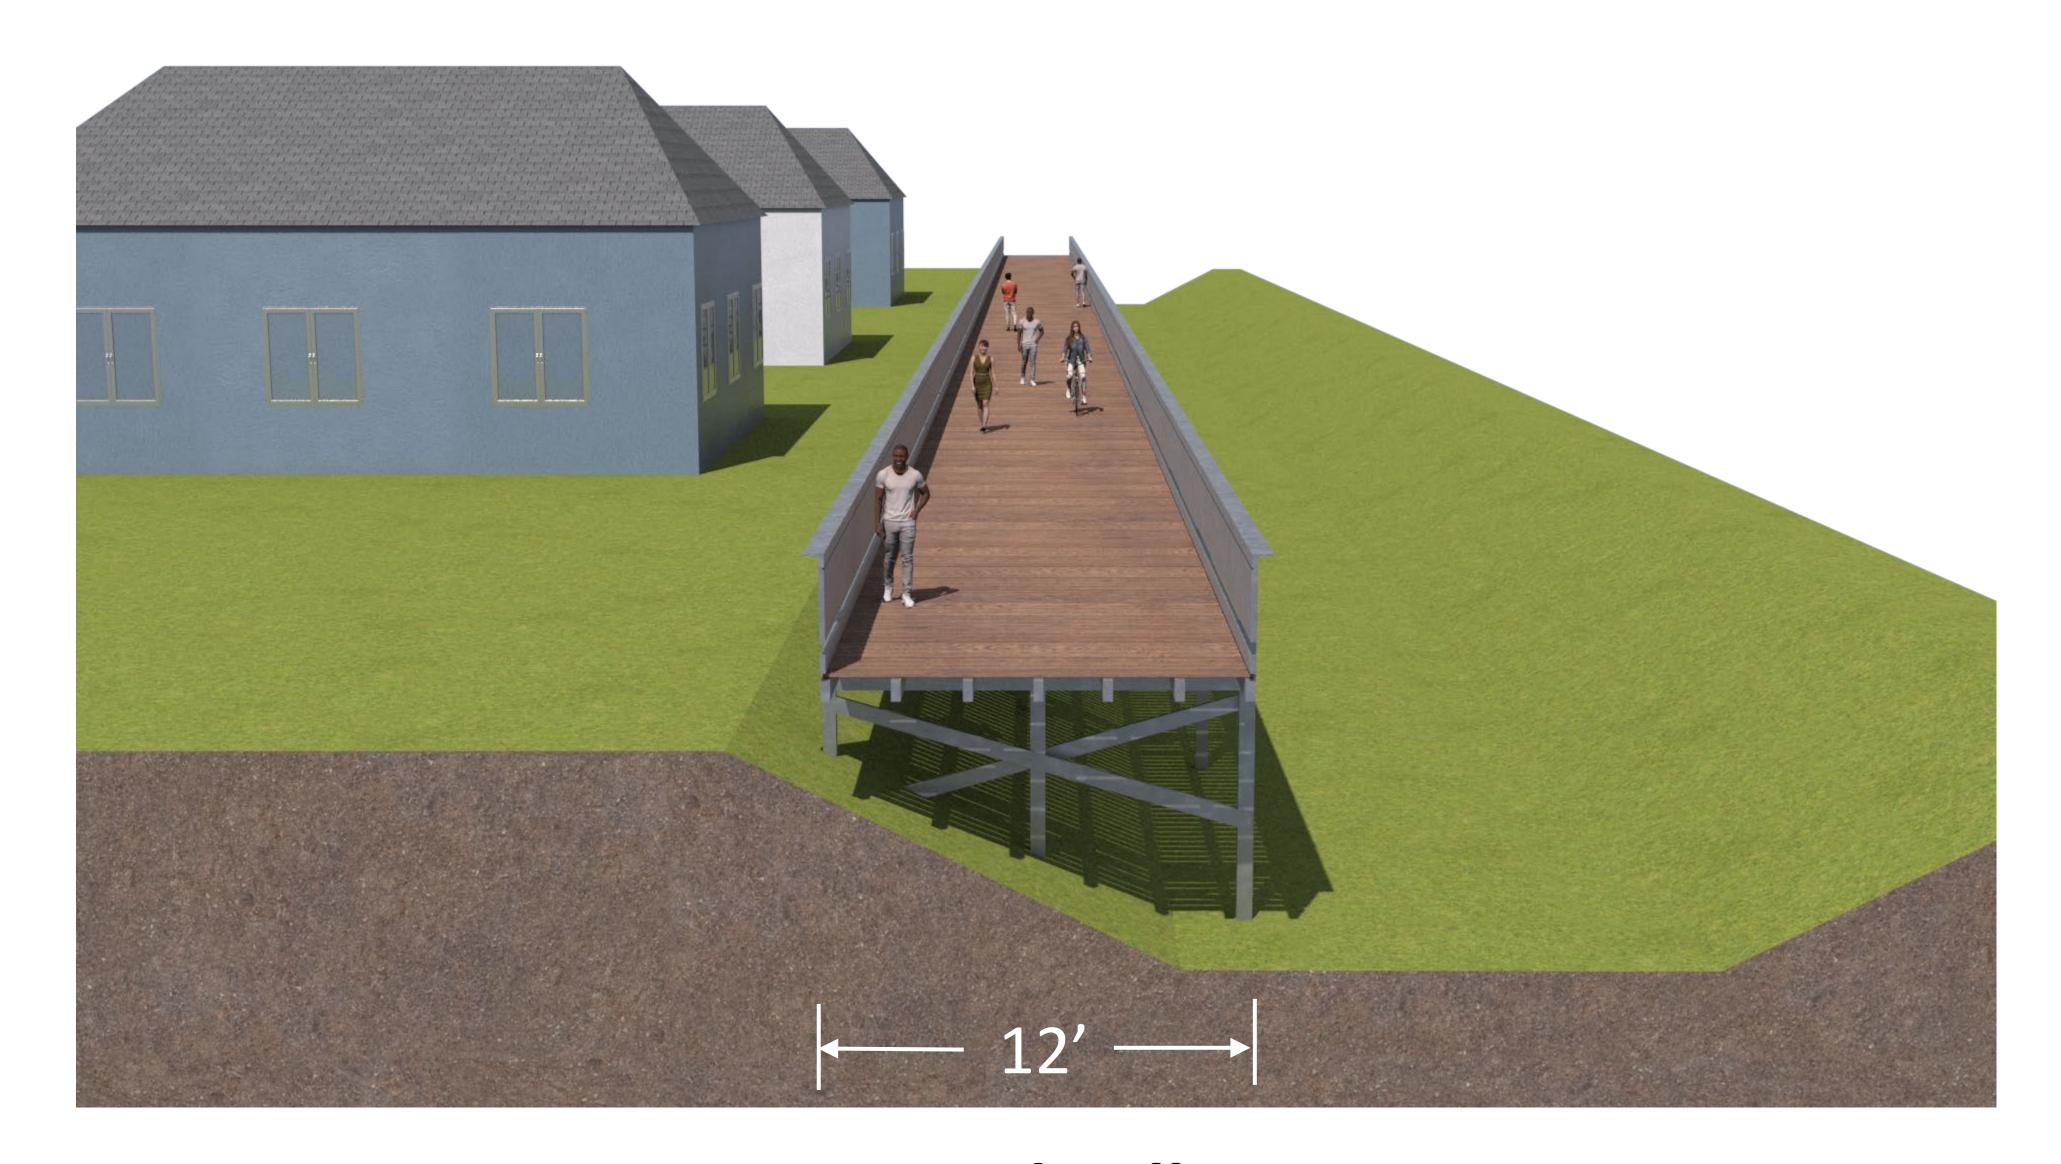

## Indicate your preferences of the facility alternatives for the identified segment in Part II of your questionnaire

Trail Boardwalk / Overpass

**Bicycle Bypass** 

**Existing with Modifications** 

February 2025 Manatee County – FPID No.: 444857-1

**Two-Way Cycle Track** 

Manatee County – FPID No.: 444857-1 February 2025

Note: Graphics are looking East

**Shared Use Path** 

and, if needed;

Boardwalk

Manatee County – FPID No.: 444857-1

Note: Graphics are looking North

**Shared Use Path** 

and, if needed;

Boardwalk

Manatee County – FPID No.: 444857-1

Indicate your preferences of the facility alternatives for the identified segment in Part II of your questionnaire

**Shared Use Path** 

Boardwalk

February 2025 Manatee County – FPID No.: 444857-1

Indicate your preferences of the facility alternatives for the identified segment in Part II of your questionnaire

**Shared Use Path** 

Neighborhood Greenway