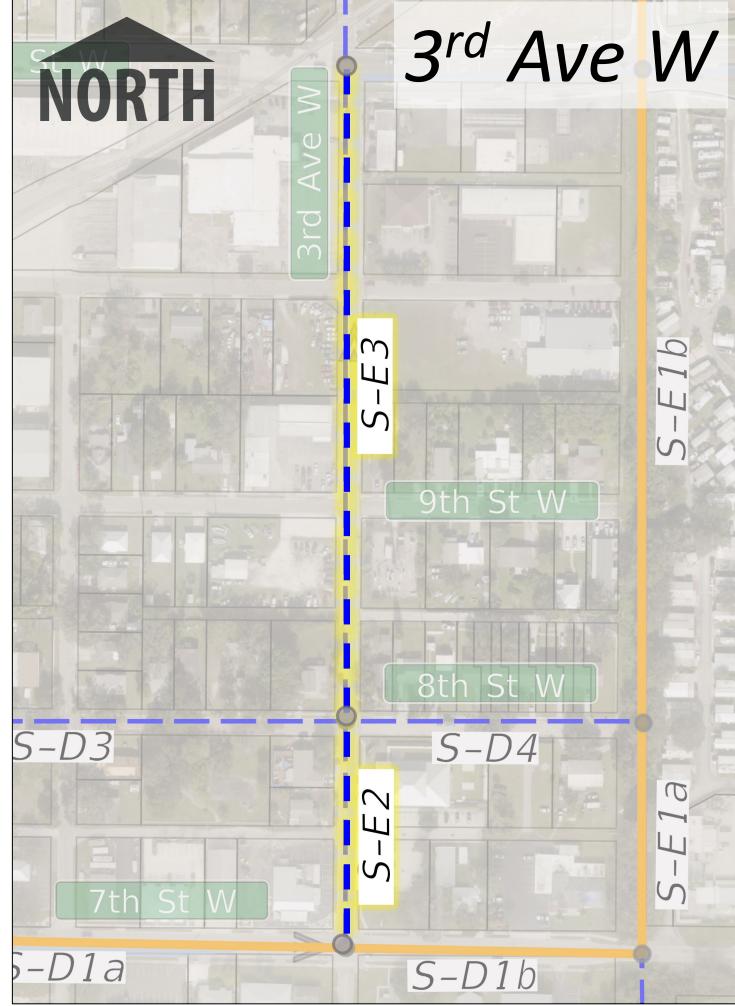

## Indicate your preferences of the facility alternatives for the identified segment in Part II of your questionnaire

Trail Boardwalk / Overpass

**Bicycle Bypass** 

**Existing with Modifications** 

February 2025 Manatee County – FPID No.: 444857-1

Indicate your preferences of the facility alternatives for the identified segment in Part II of your questionnaire

Neighborhood Greenway

These graphics are for visualization purposes only and may not entirely reflect the existing conditions of the roadway/proposed trail segment.