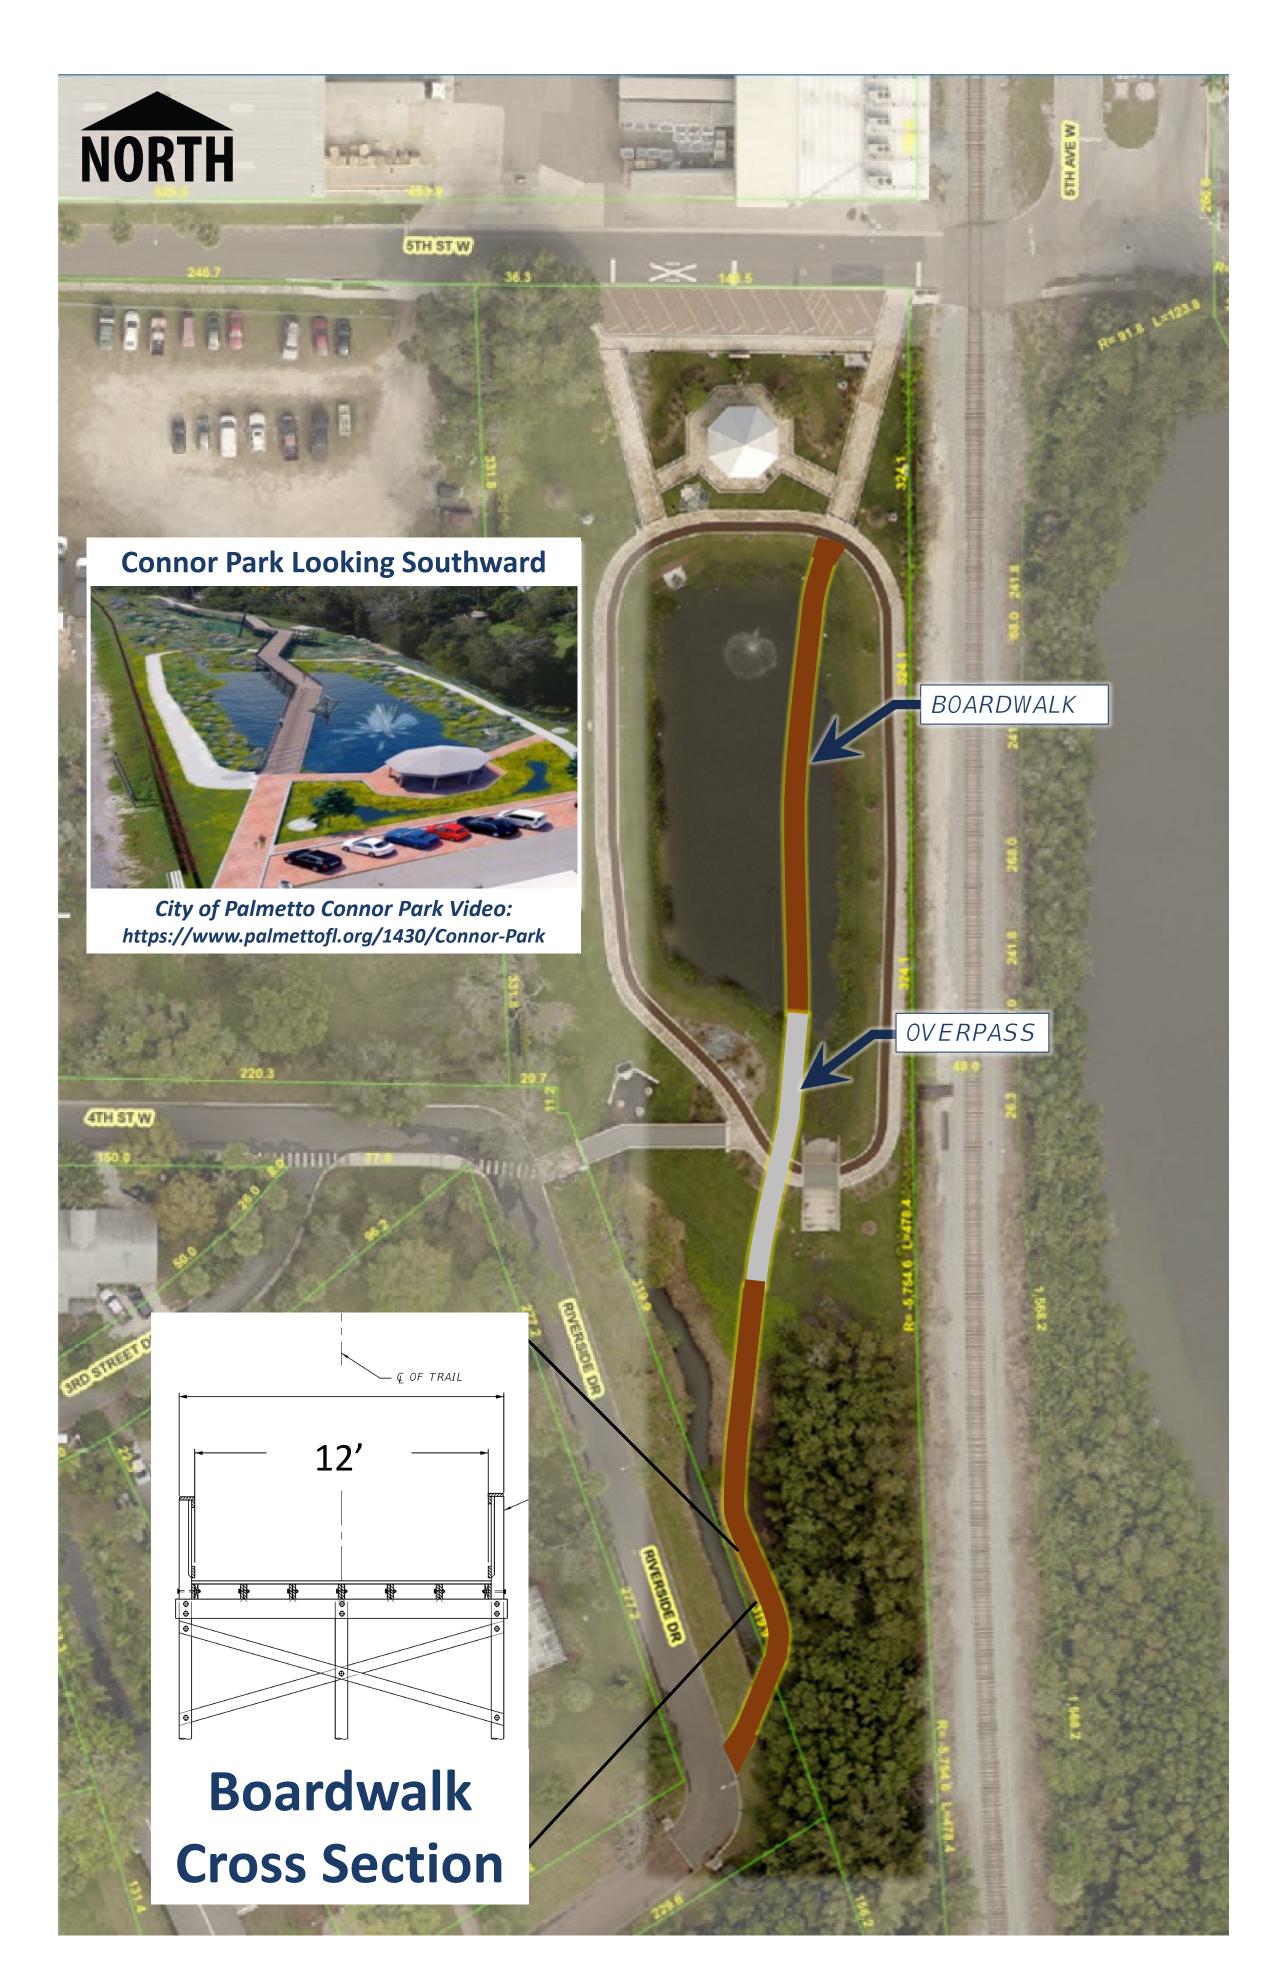

## Indicate your preferences of the facility alternatives for the identified segment in Part II of your questionnaire

Trail Boardwalk / Overpass

**Bicycle Bypass** 

**Existing with Modifications** 

February 2025 Manatee County – FPID No.: 444857-1