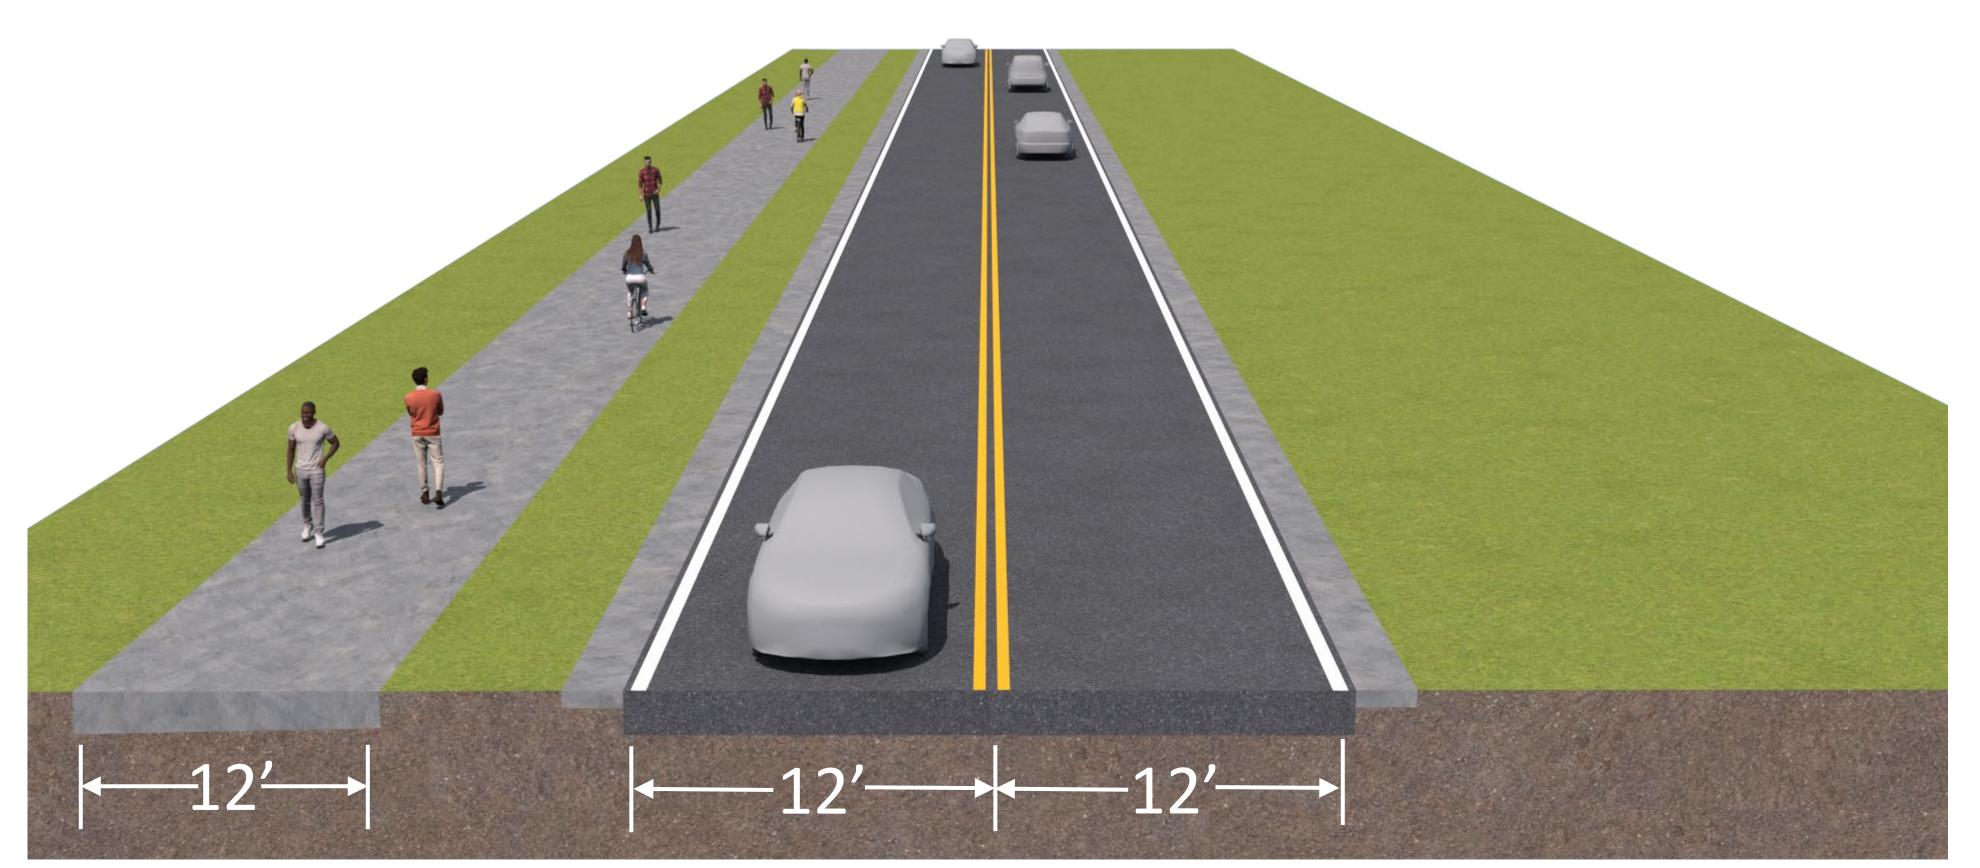

February 2025 Manatee County – FPID No.: 444857-1

Indicate your preferences of the facility alternatives for the identified segment in Part II of your questionnaire

**Shared Use Path** 

One-Way with Cycle Track

Neighborhood Greenway

Manatee County – FPID No.: 444857-1

Indicate your preferences of the facility alternatives for the identified segment in Part II of your questionnaire

**Shared Use Path** 

Southbound Only - Two-Way Cycle Track (excess)

Southbound Shared Use Path & Northbound Two-Way

Manatee County – FPID No.: 444857-1

Indicate your preferences of the facility alternatives for the identified segment in Part II of your questionnaire

**Shared Use Path** 