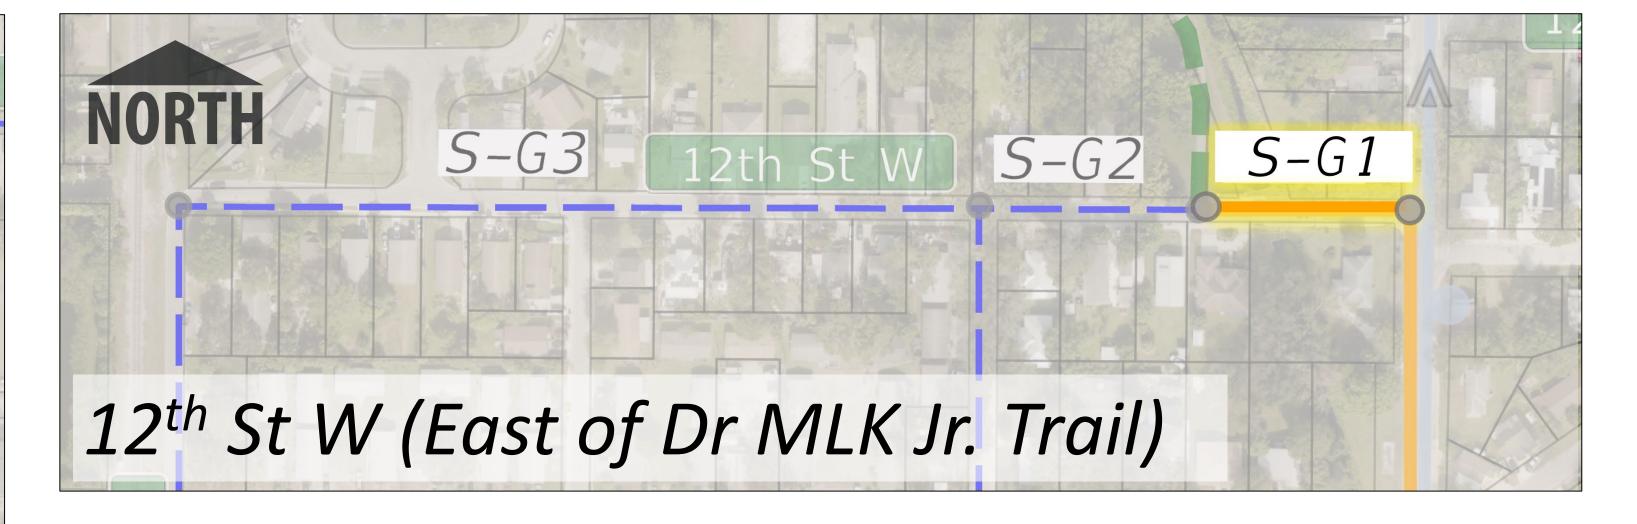

Neighborhood Greenway

Manatee County – FPID No.: 444857-1

Indicate your preferences of the facility alternatives for the identified segment in Part II of your questionnaire

Neighborhood Greenway

These graphics are for visualization purposes only and may not entirely reflect the existing conditions of the roadway/proposed trail segment.

Indicate your preferences of the facility alternatives for the identified segment in Part II of your questionnaire

Neighborhood Greenway

These graphics are for visualization purposes only and may not entirely reflect the existing conditions of the roadway/proposed trail segment.