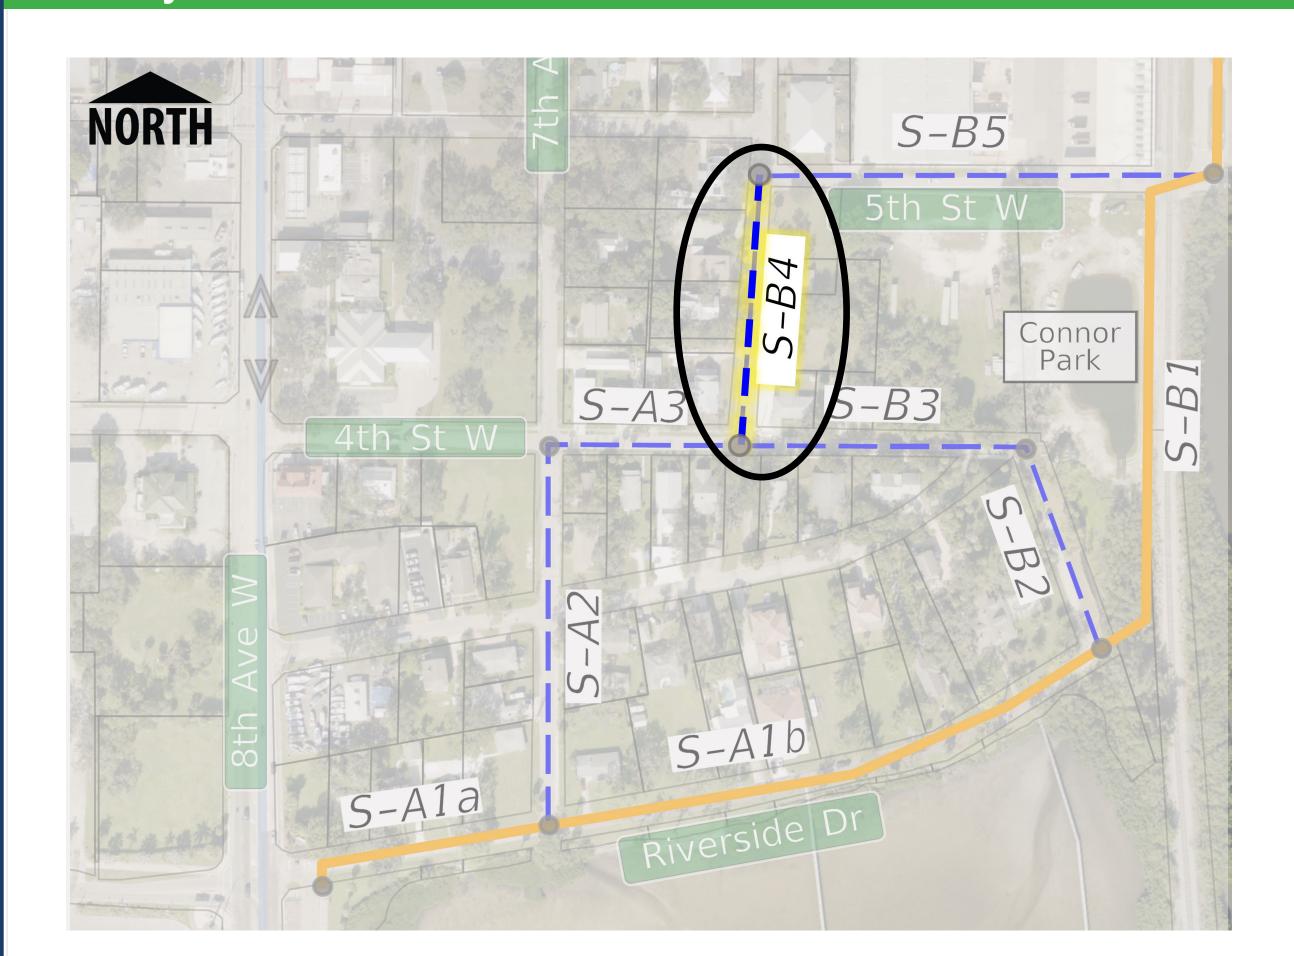

## Neighborhood Greenway

Note: Graphic is looking East or North, depending on segment

**Shared Use Path** 

5<sup>th</sup> Ave W Segments