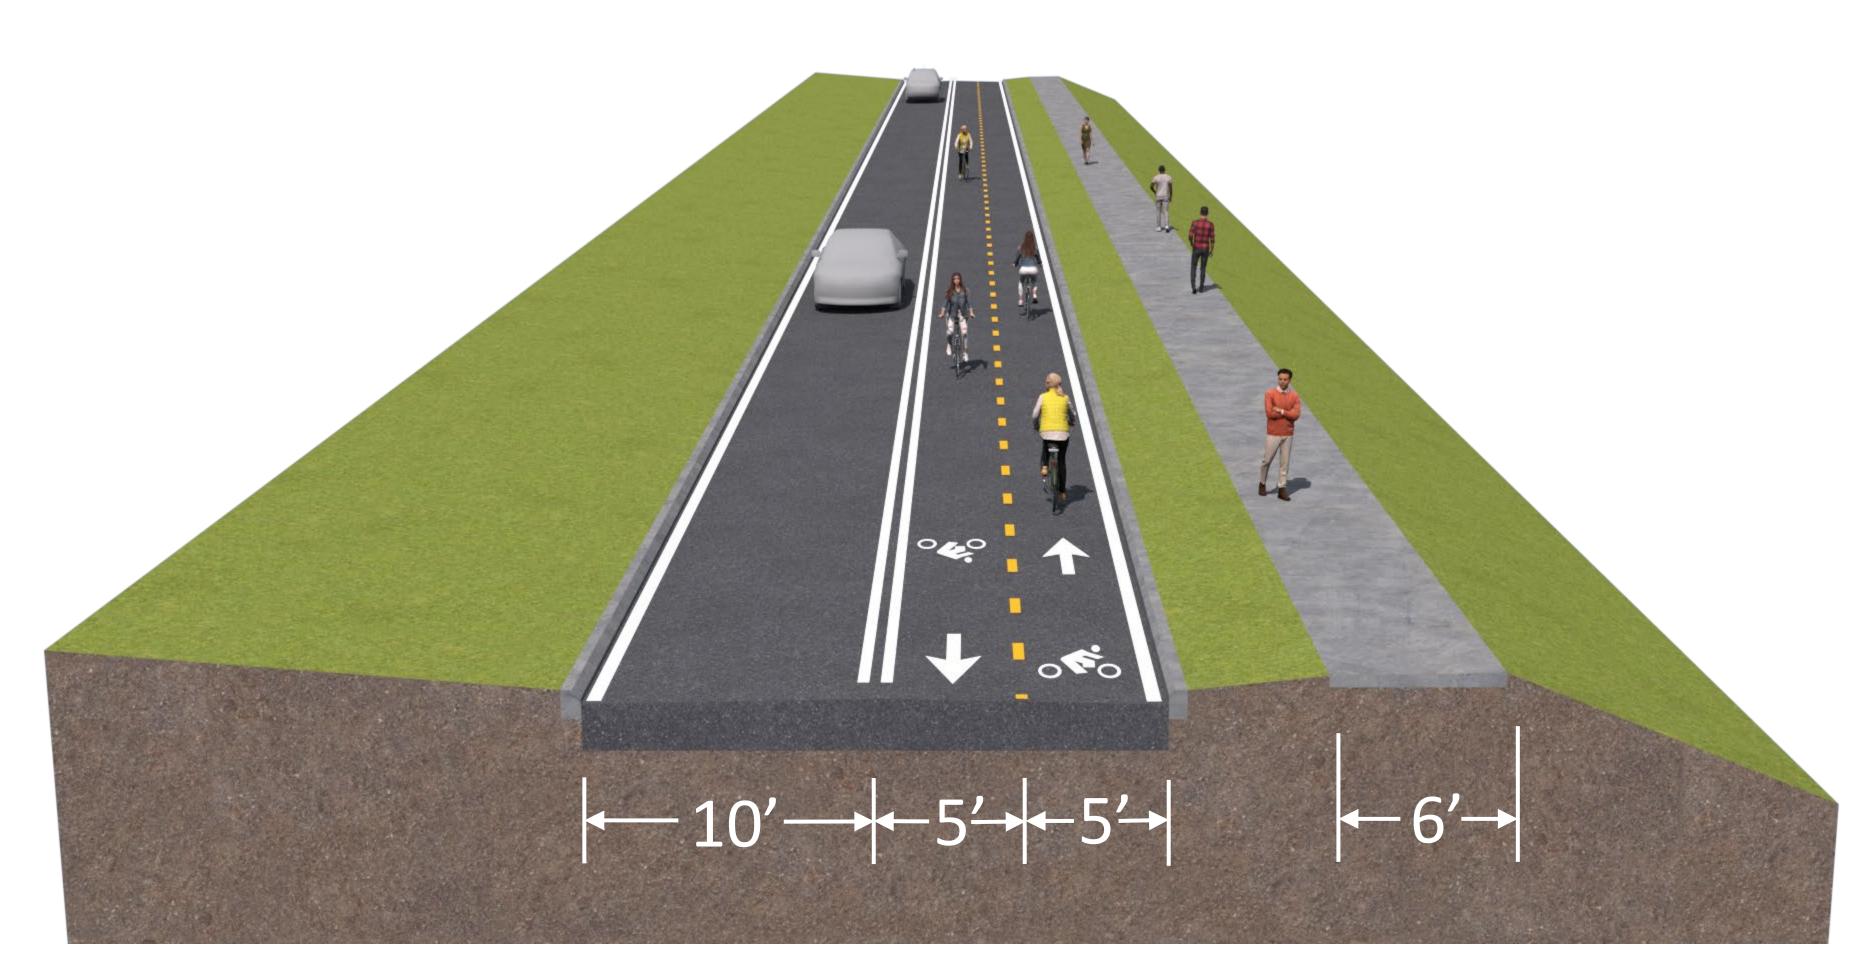

Manatee County – FPID No.: 444857-1

Indicate your preferences of the facility alternatives for the identified segment in Part II of your questionnaire

Neighborhood Greenway

One-Way with Cycle Track

Manatee County – FPID No.: 444857-1