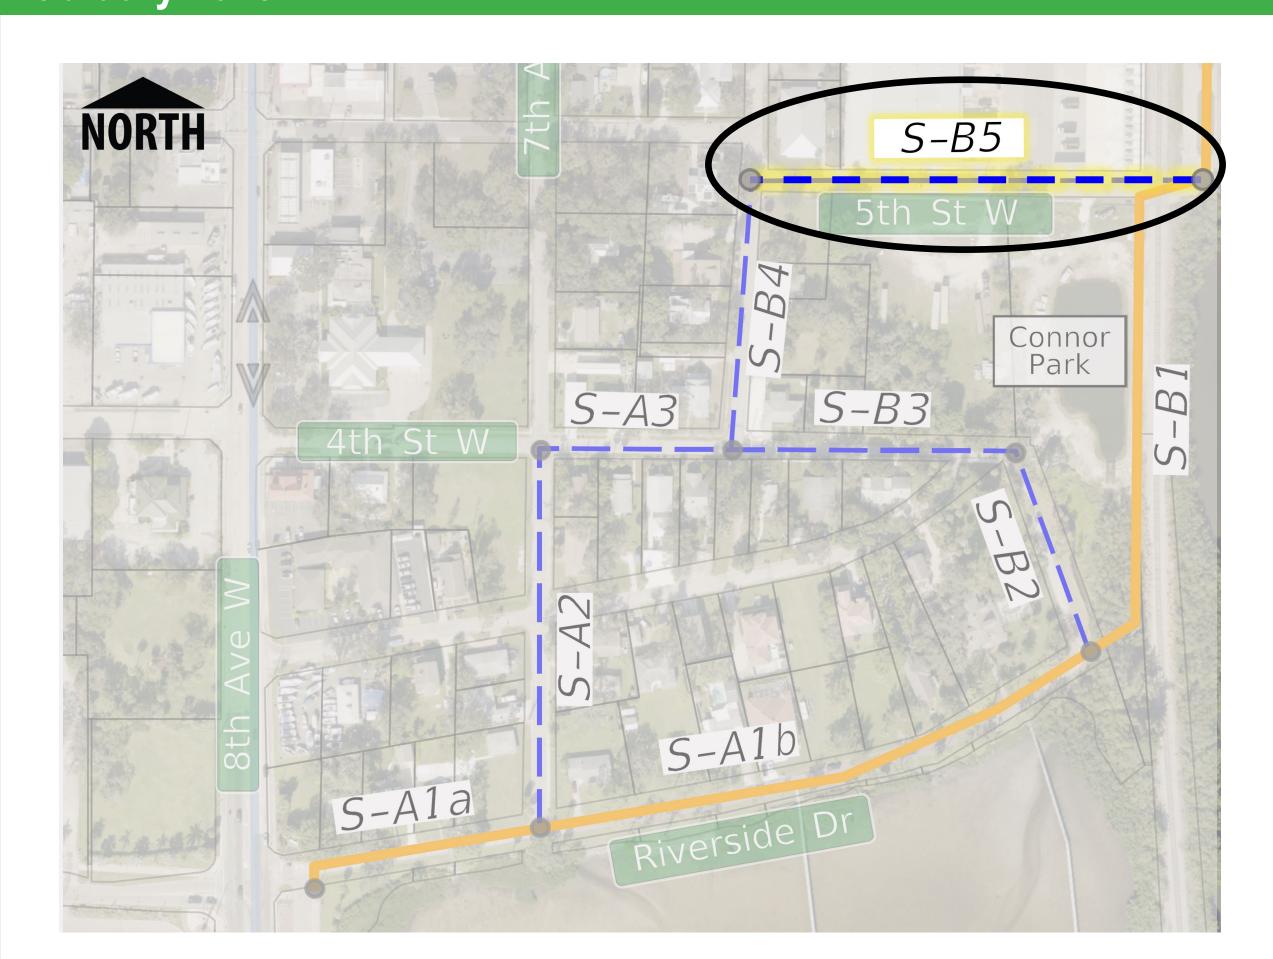

Manatee County – FPID No.: 444857-1

Indicate your preferences of the facility alternatives for the identified segment in Part II of your questionnaire

Neighborhood Greenway

One-Way with Cycle Track

Manatee County – FPID No.: 444857-1