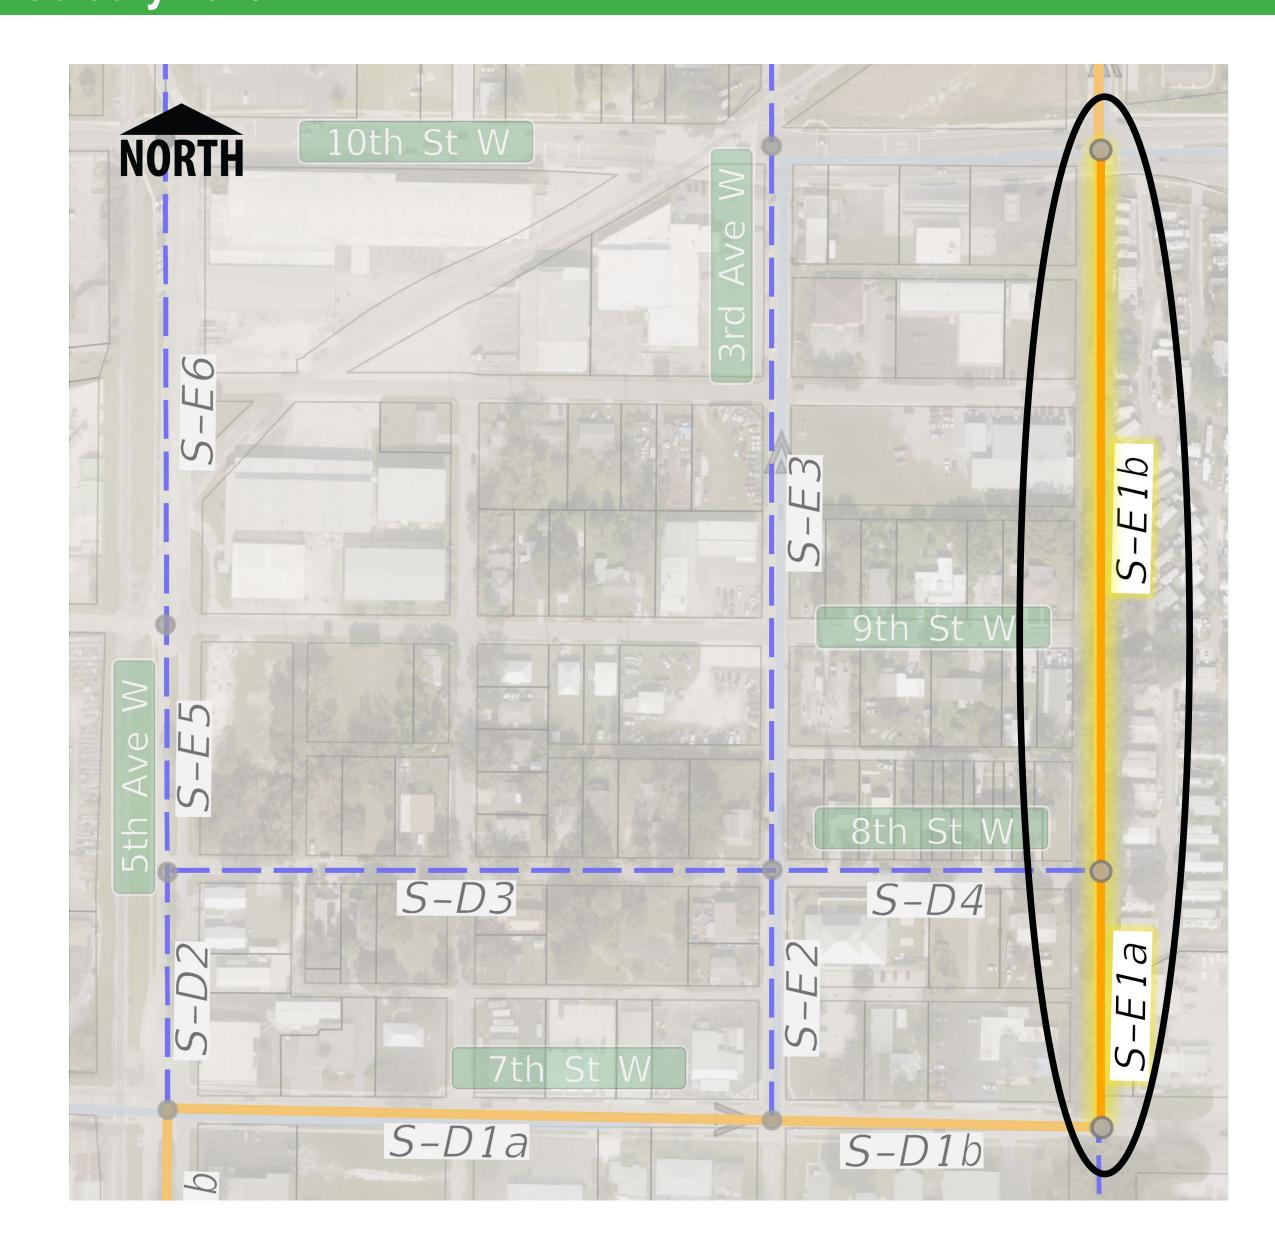

## Neighborhood Greenway

Note: Graphic is looking East or North, depending on segment

**Shared Use Path** 

5<sup>th</sup> Ave W Segments