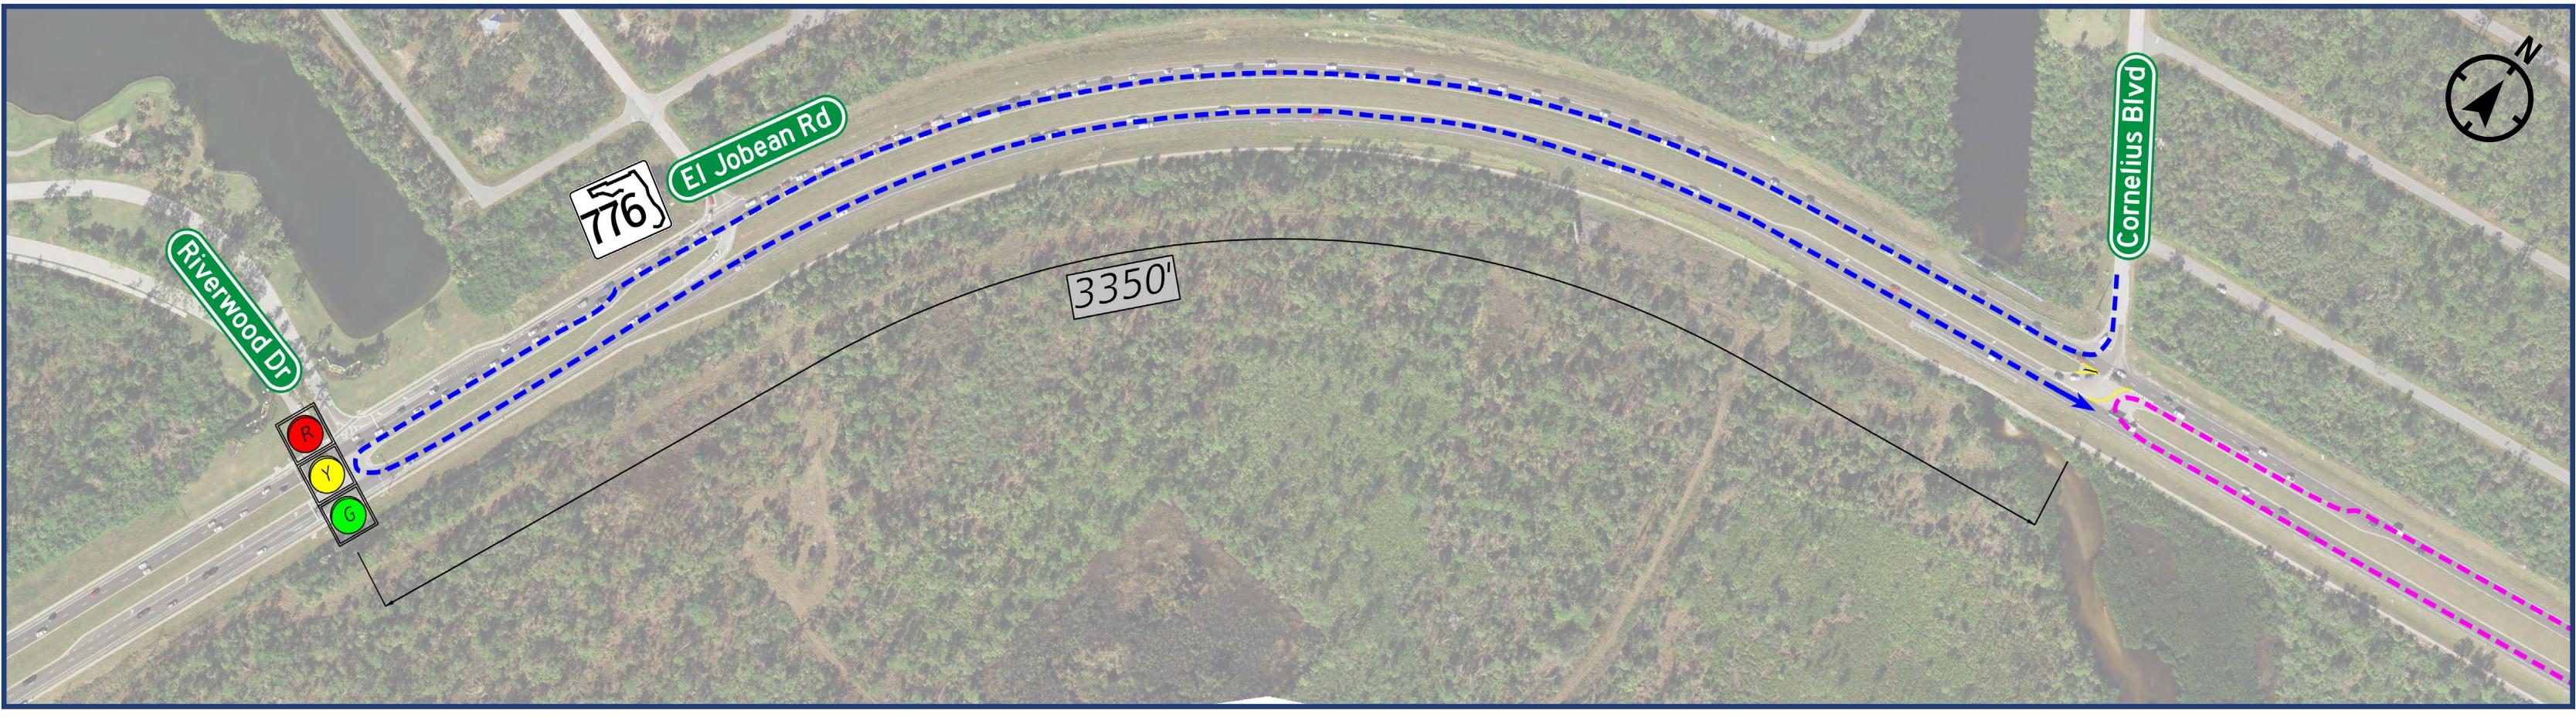

S MITIGATED BY MEDIAN OPENING MODIFICATIONS







| Median Opening Type |             | Reported Crash Totals 07/2019 -        |               |                  |
|---------------------|-------------|----------------------------------------|---------------|------------------|
|                     |             |                                        |               | Correc           |
| Existing            | Proposed    | Fatal and<br>Incapacitating<br>Crashes | Total Crashes | Left-Turn a from |
| Full                | Directional | 4                                      | 41            |                  |

## BISCAYNE DRIVE









INDICATES CRASHES MITIGATED BY MEDIAN OPENING MODIFICATIONS

ANGLE COLLISION



ALL OTHER COLLISION **RIGHT TURN COLLISION** 



OVERTURNED VEHICLE







# FDOT CORNELIUS BOULEVARD & BISCAYNE DRIVE



# **COLLINGSWOOD BOULEVARD**

### **Interim Improvement**



| Median Opening Type |             | Reported Crash Totals 07/2019 -        |               |                     |
|---------------------|-------------|----------------------------------------|---------------|---------------------|
|                     |             |                                        |               | Correc              |
| Existing            | Proposed    | Fatal and<br>Incapacitating<br>Crashes | Total Crashes | Left-Turn a<br>from |
| Full                | Directional | 4                                      | 28            |                     |

## and Angle Crashes m Side Street 11

## **Collision History** (5 years, 28 crashes)





- BACKED IN