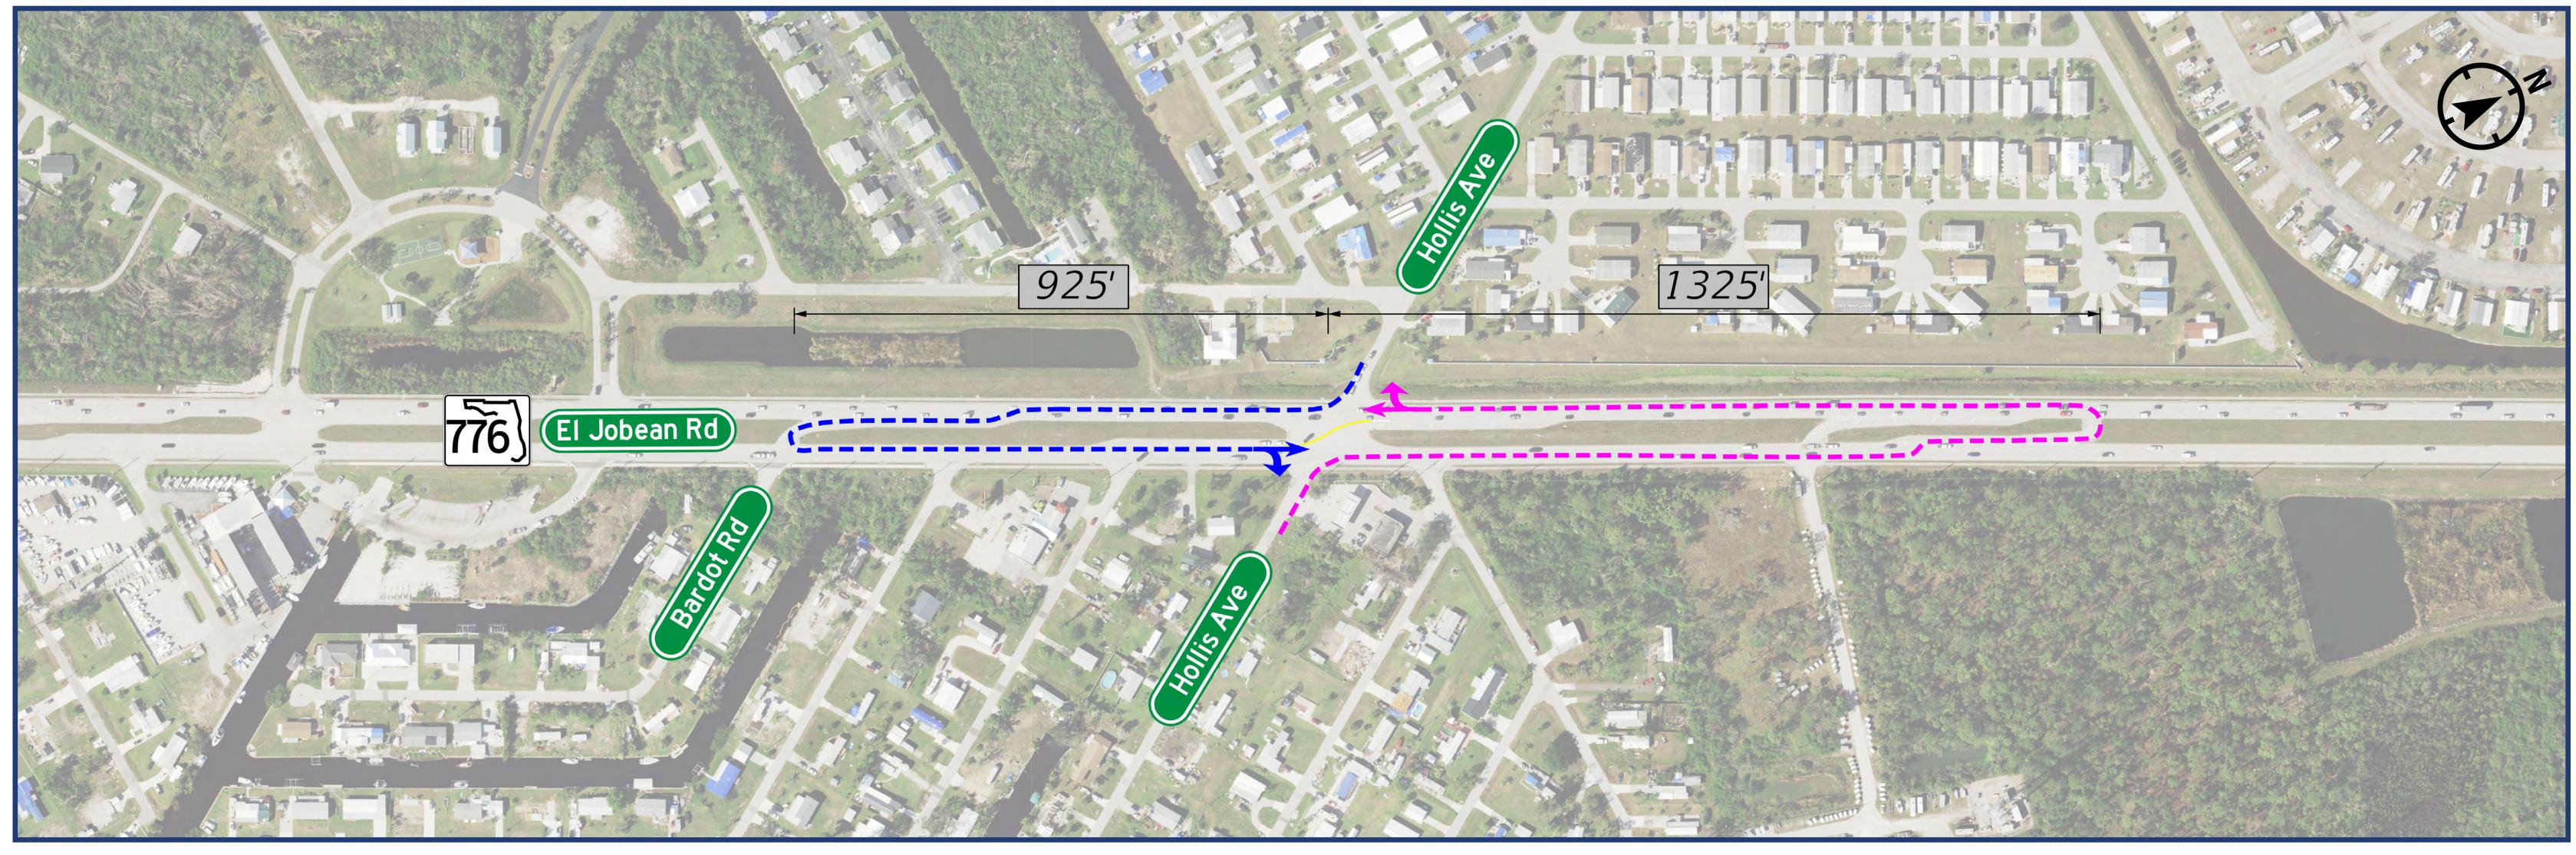

## HOLLIS AVENUE

SYMBOLS:

- BACKED INTO COLLISION PEDESTRIAN COLLISION **BICYCLE COLLISION** 

ANGLE COLLISION

INDICATES CRASHES MITIGATED BY MEDIAN OPENING MODIFICATIONS

REAR END COLLISION LEFT TURN COLLISION ALL OTHER COLLISION **RIGHT TURN COLLISION** 

## HOLLIS AVENUE

| Median Opening Type |             | Reported Crash Totals 07/2019 -        |               |                  |
|---------------------|-------------|----------------------------------------|---------------|------------------|
|                     |             |                                        |               | Correc           |
| Existing            | Proposed    | Fatal and<br>Incapacitating<br>Crashes | Total Crashes | Left-Turn a from |
| Full                | Directional | 2                                      | 19            |                  |