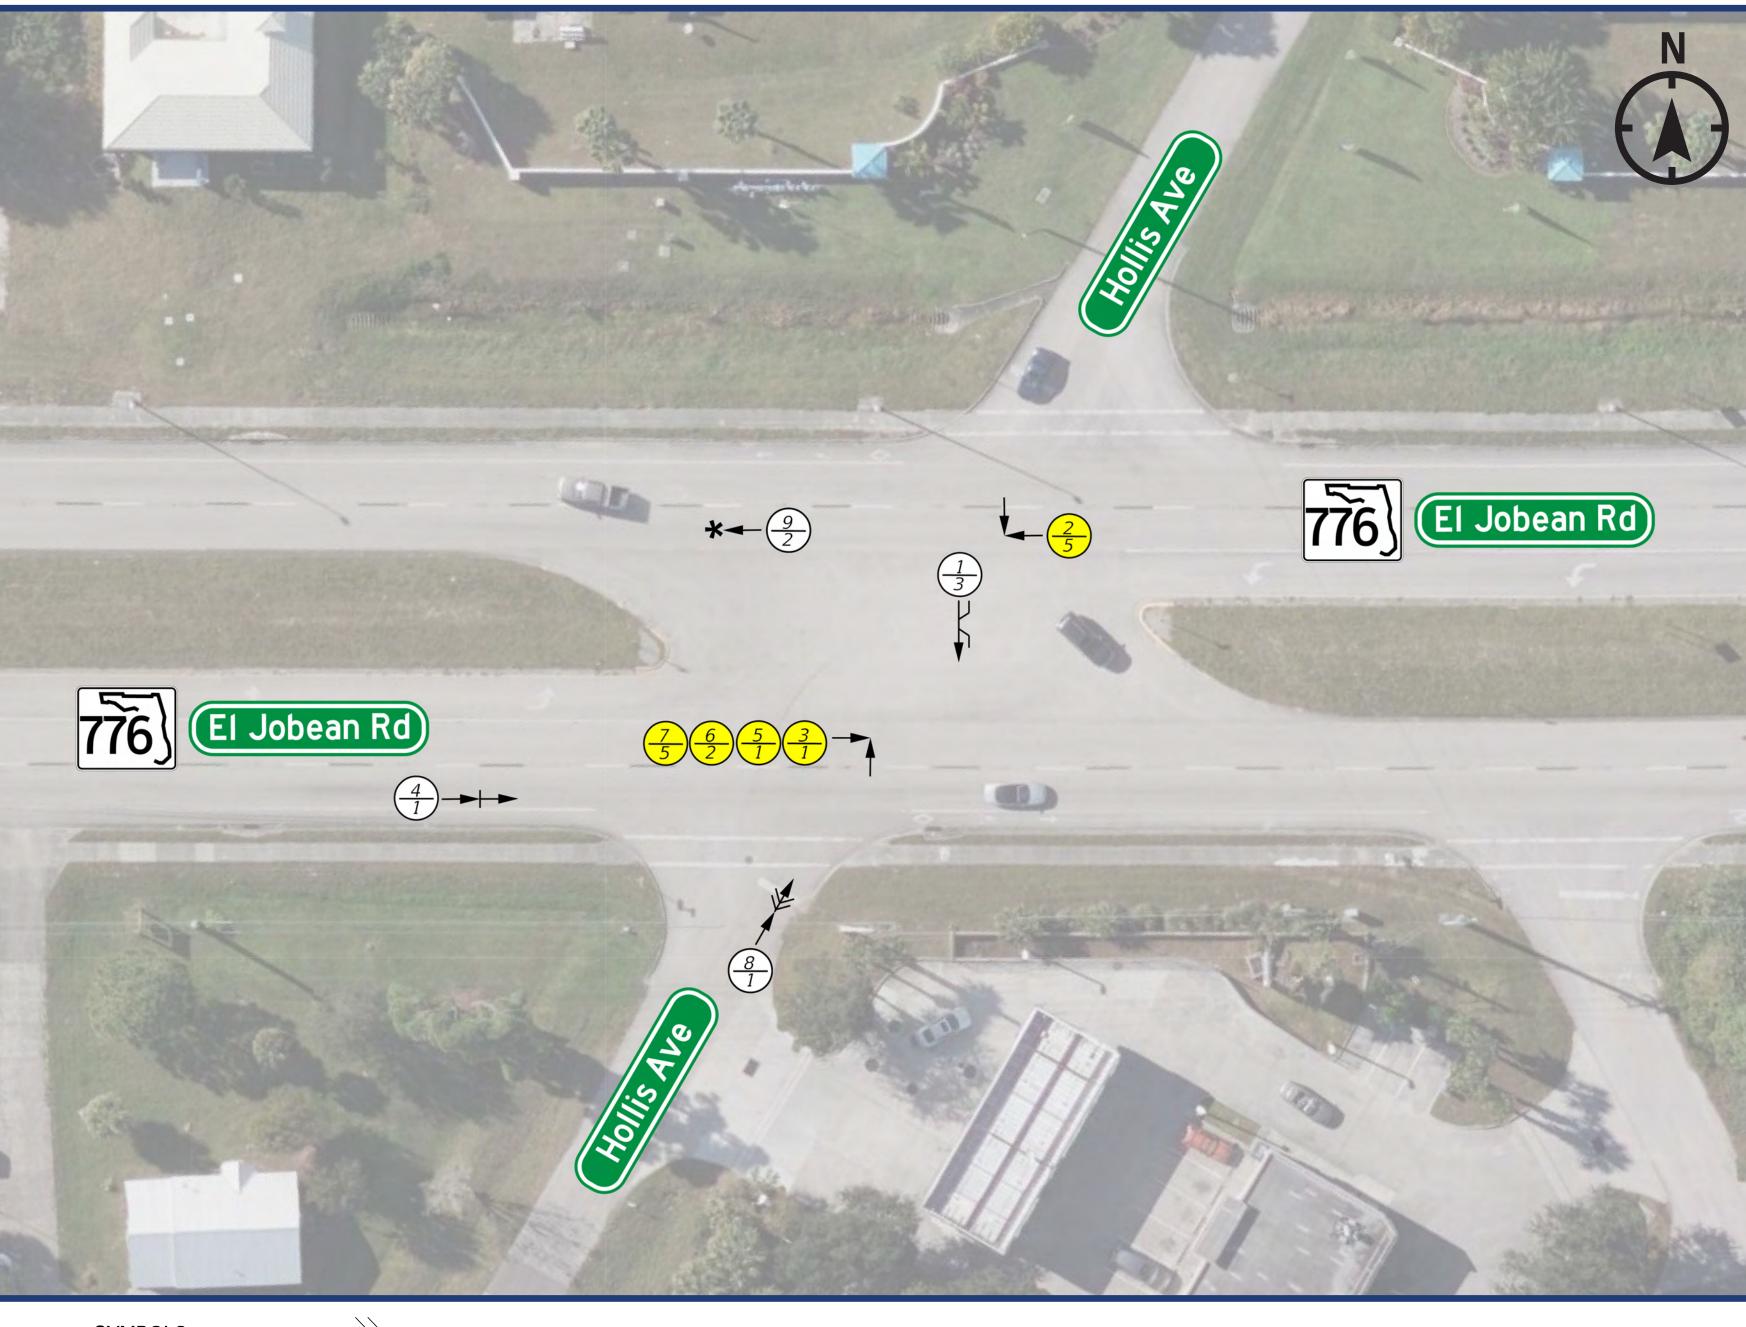

## HOLLIS AVENUE

SYMBOLS:

- BACKED INTO COLLISION PEDESTRIAN COLLISION **BICYCLE COLLISION** 

ANGLE COLLISION

INDICATES CRASHES MITIGATED BY MEDIAN OPENING MODIFICATIONS

REAR END COLLISION LEFT TURN COLLISION ALL OTHER COLLISION **RIGHT TURN COLLISION** 

## HOLLIS AVENUE

| Median Opening Type |             | Reported Crash Totals 07/2019 -        |               |                  |
|---------------------|-------------|----------------------------------------|---------------|------------------|
|                     |             |                                        |               | Correc           |
| Existing            | Proposed    | Fatal and<br>Incapacitating<br>Crashes | Total Crashes | Left-Turn a from |
| Full                | Directional | 2                                      | 19            |                  |

## **Collision History** (5 years, 19 crashes)

INDICATES CRASHES MITIGATED BY MEDIAN OPENING MODIFICATIONS

| Median Opening Type |             | Reported Crash Totals 07/2019 -        |               |                  |
|---------------------|-------------|----------------------------------------|---------------|------------------|
|                     |             |                                        |               | Correc           |
| Existing            | Proposed    | Fatal and<br>Incapacitating<br>Crashes | Total Crashes | Left-Turn a from |
| Full                | Directional | 4                                      | 41            |                  |