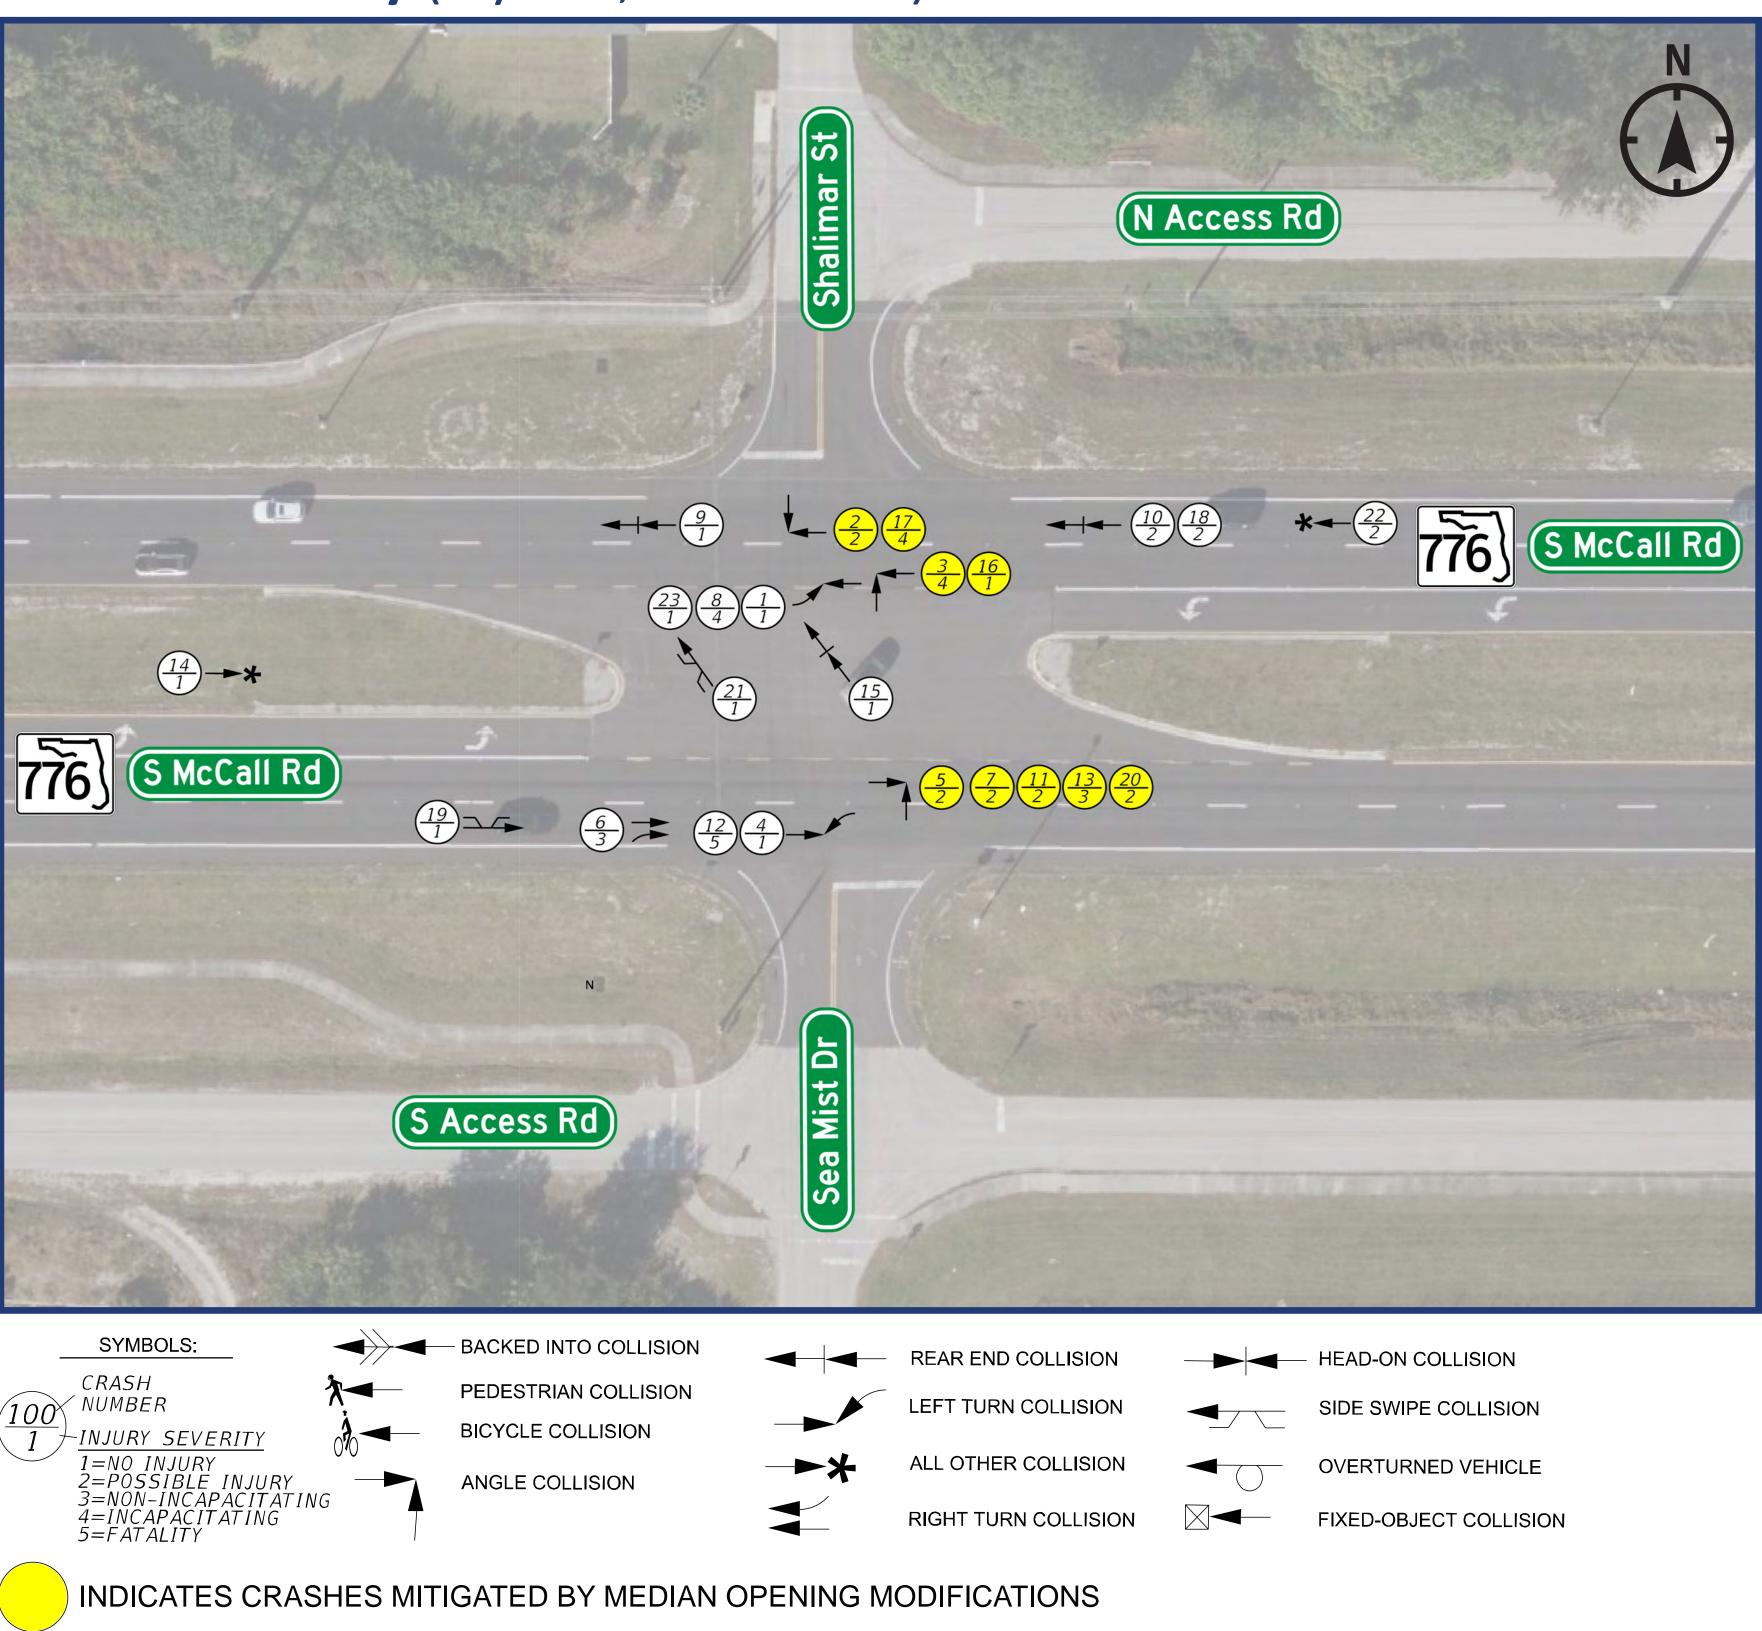

## **Collision History** (5 years, 23 crashes)

| Median Opening Type |             | Reported Crash Totals 07/2019 -        |               |                     |
|---------------------|-------------|----------------------------------------|---------------|---------------------|
|                     |             |                                        |               | Correc              |
| Existing            | Proposed    | Fatal and<br>Incapacitating<br>Crashes | Total Crashes | Left-Turn a<br>from |
| Full                | Directional | 4                                      | 44            |                     |

## HOLLIS AVENUE

SYMBOLS:

- BACKED INTO COLLISION PEDESTRIAN COLLISION **BICYCLE COLLISION** 

ANGLE COLLISION

INDICATES CRASHES MITIGATED BY MEDIAN OPENING MODIFICATIONS

REAR END COLLISION LEFT TURN COLLISION ALL OTHER COLLISION **RIGHT TURN COLLISION** 

- HEAD-ON COLLISION SIDE SWIPE COLLISION OVERTURNED VEHICLE