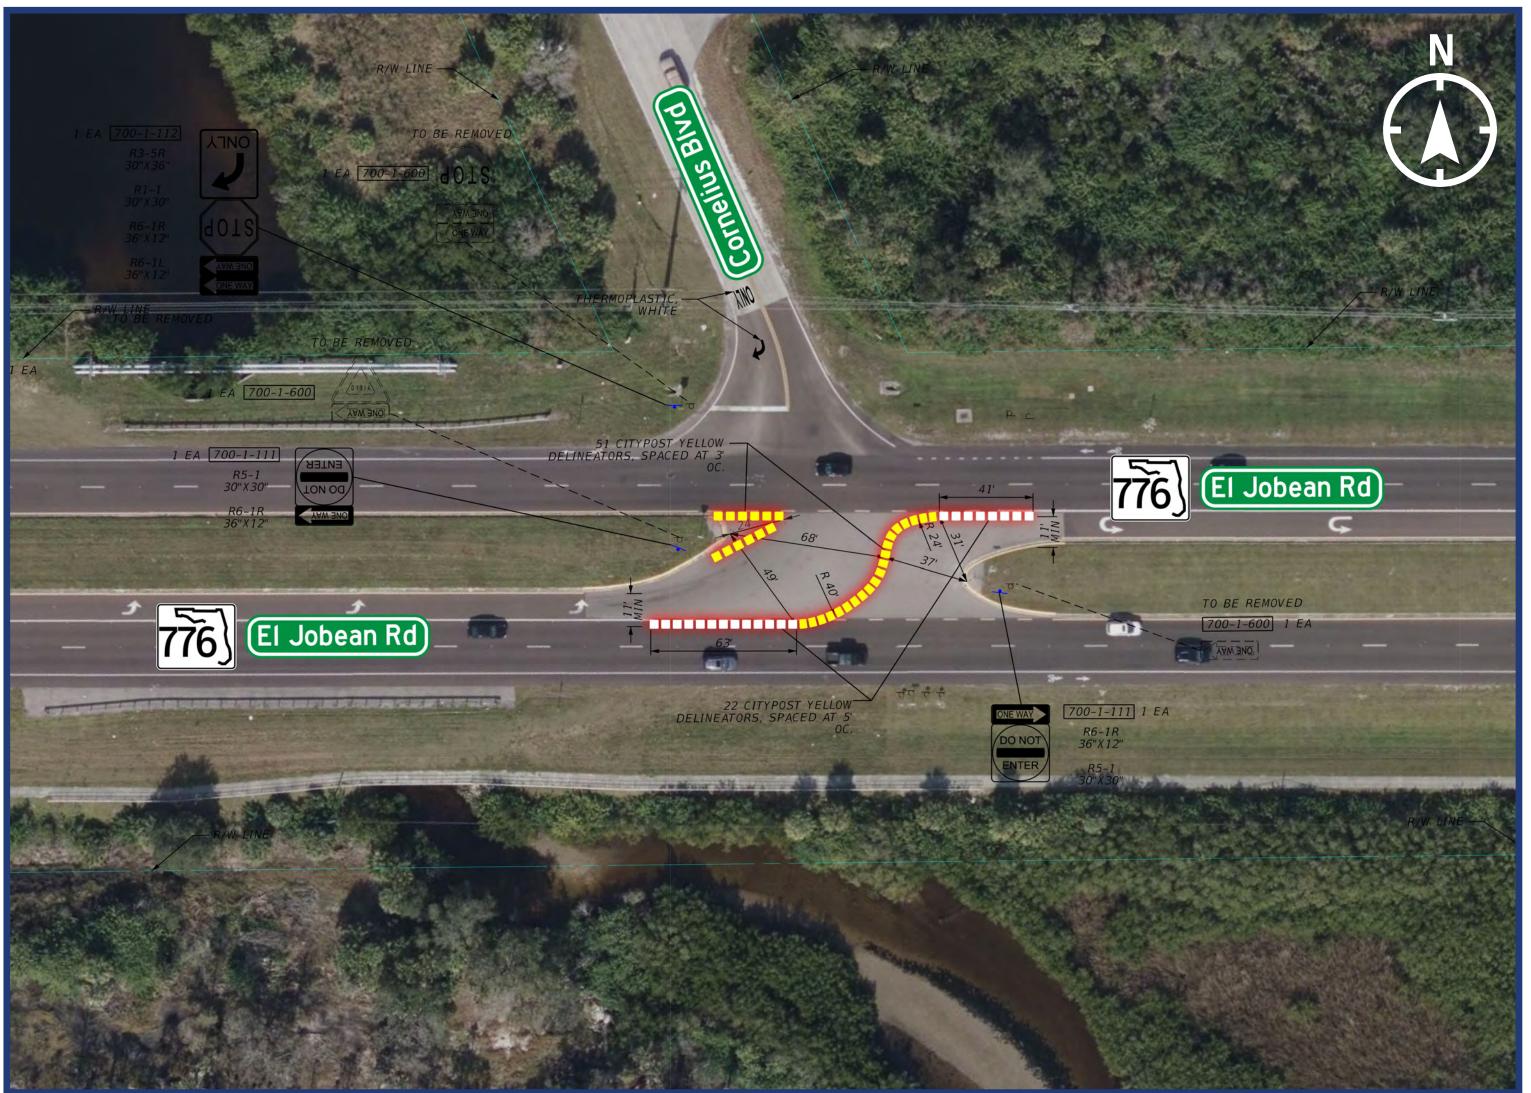

-|----------------------------------------|---------------|------------------|
| ĺ |                     |             |                                        |               | Correc           |
|   | Existing            | Proposed    | Fatal and<br>Incapacitating<br>Crashes | Total Crashes | Left-Turn a from |
|   | Full                | Directional | 2                                      | 9             |                  |

## HOLLIS AVENUE







SYMBOLS:





- BACKED INTO COLLISION PEDESTRIAN COLLISION **BICYCLE COLLISION** 

ANGLE COLLISION

INDICATES CRASHES MITIGATED BY MEDIAN OPENING MODIFICATIONS



REAR END COLLISION LEFT TURN COLLISION ALL OTHER COLLISION **RIGHT TURN COLLISION** 



- HEAD-ON COLLISION SIDE SWIPE COLLISION OVERTURNED VEHICLE







## HOLLIS AVENUE









| Median Opening Type |             | Reported Crash Totals 07/2019 -        |               |                  |
|---------------------|-------------|----------------------------------------|---------------|------------------|
|                     |             |                                        |               | Correc           |
| Existing            | Proposed    | Fatal and<br>Incapacitating<br>Crashes | Total Crashes | Left-Turn a from |
| Full                | Directional | 2                                      | 19            |                  |

# **CORNELIUS BOULEVARD**



## **Collision History** (5 years, 19 crashes)



INDICATES CRASHES MITIGATED BY MEDIAN OPENING MODIFICATIONS







| Median Opening Type |             | Reported Crash Totals 07/2019 -        |