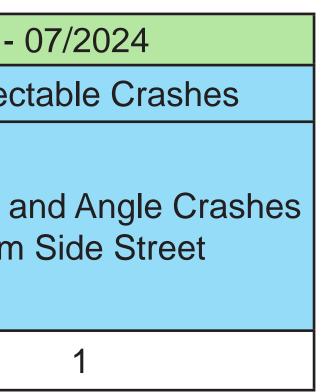

## **Collision History** (5 years, 19 crashes)

INDICATES CRASHES MITIGATED BY MEDIAN OPENING MODIFICATIONS

| Median Opening Type |             | Reported Crash Totals 07/2019 -        |               |                  |
|---------------------|-------------|----------------------------------------|---------------|------------------|
|                     |             |                                        |               | Correc           |
| Existing            | Proposed    | Fatal and<br>Incapacitating<br>Crashes | Total Crashes | Left-Turn a from |
| Full                | Directional | 4                                      | 41            |                  |