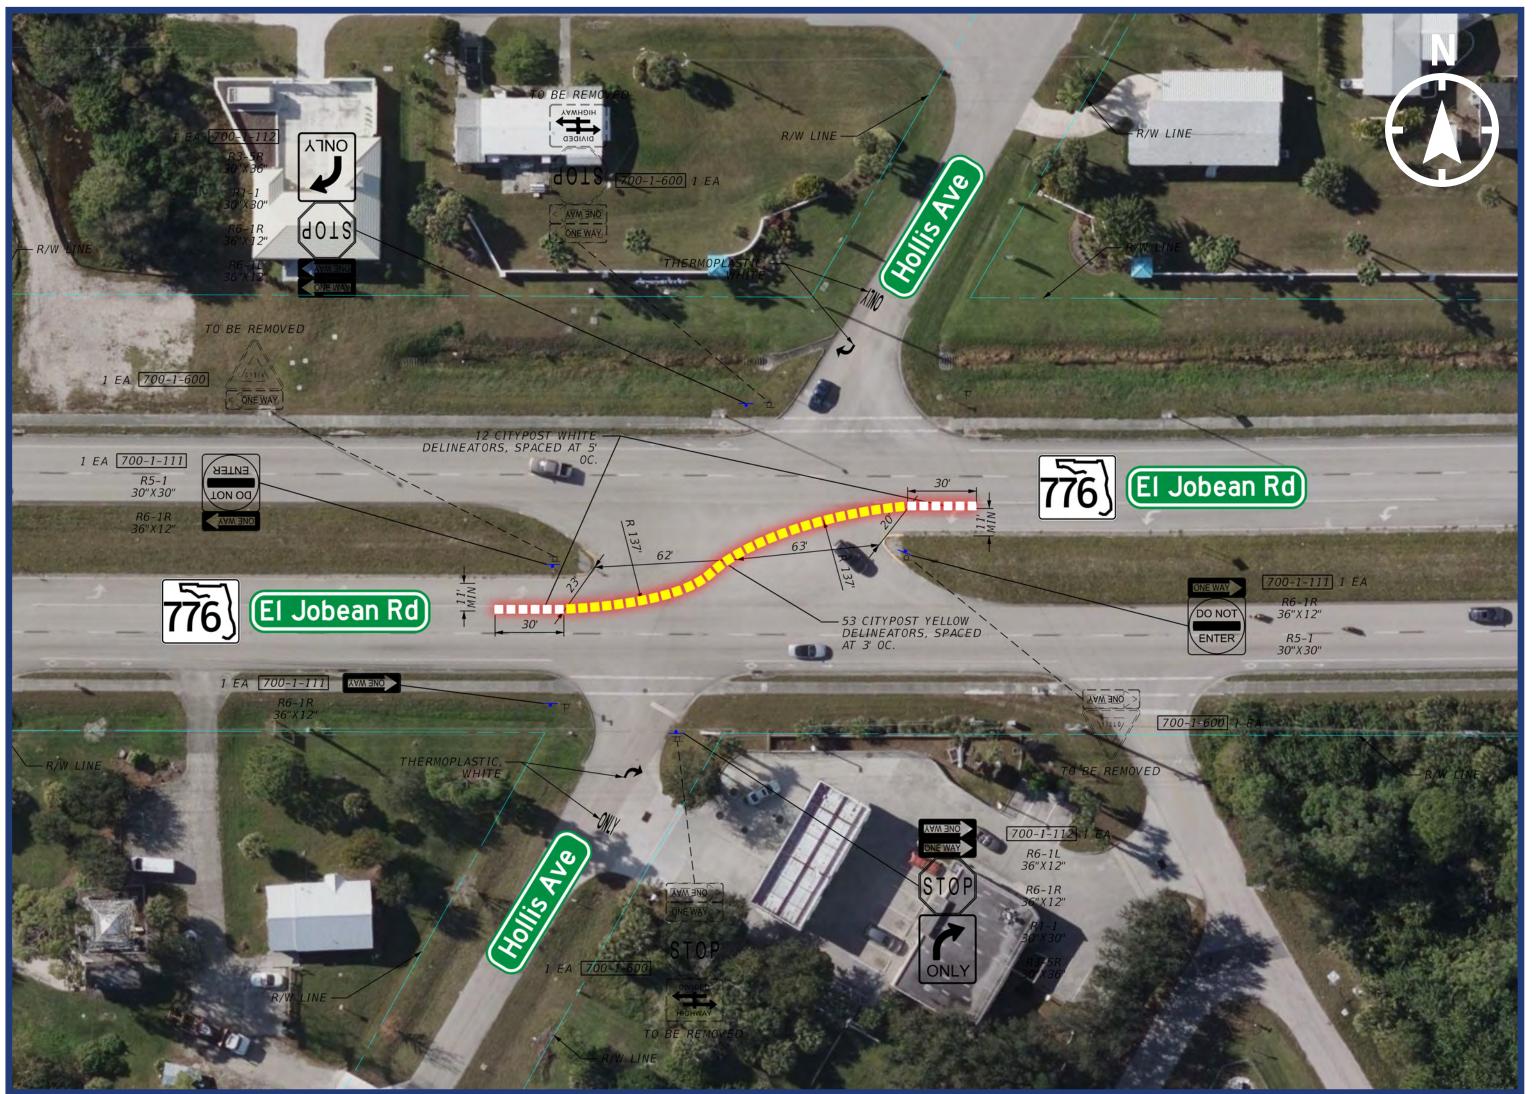

## HOLLIS AVENUE

SYMBOLS:

- BACKED INTO COLLISION PEDESTRIAN COLLISION **BICYCLE COLLISION** 

ANGLE COLLISION

INDICATES CRASHES MITIGATED BY MEDIAN OPENING MODIFICATIONS

REAR END COLLISION LEFT TURN COLLISION ALL OTHER COLLISION **RIGHT TURN COLLISION** 

## HOLLIS AVENUE

| Median Opening Type |             | Reported Crash Totals 07/2019 -        |               |                  |
|---------------------|-------------|----------------------------------------|---------------|------------------|
|                     |             |                                        |               | Correc           |
| Existing            | Proposed    | Fatal and<br>Incapacitating<br>Crashes | Total Crashes | Left-Turn a from |
| Full                | Directional | 2                                      | 19            |                  |