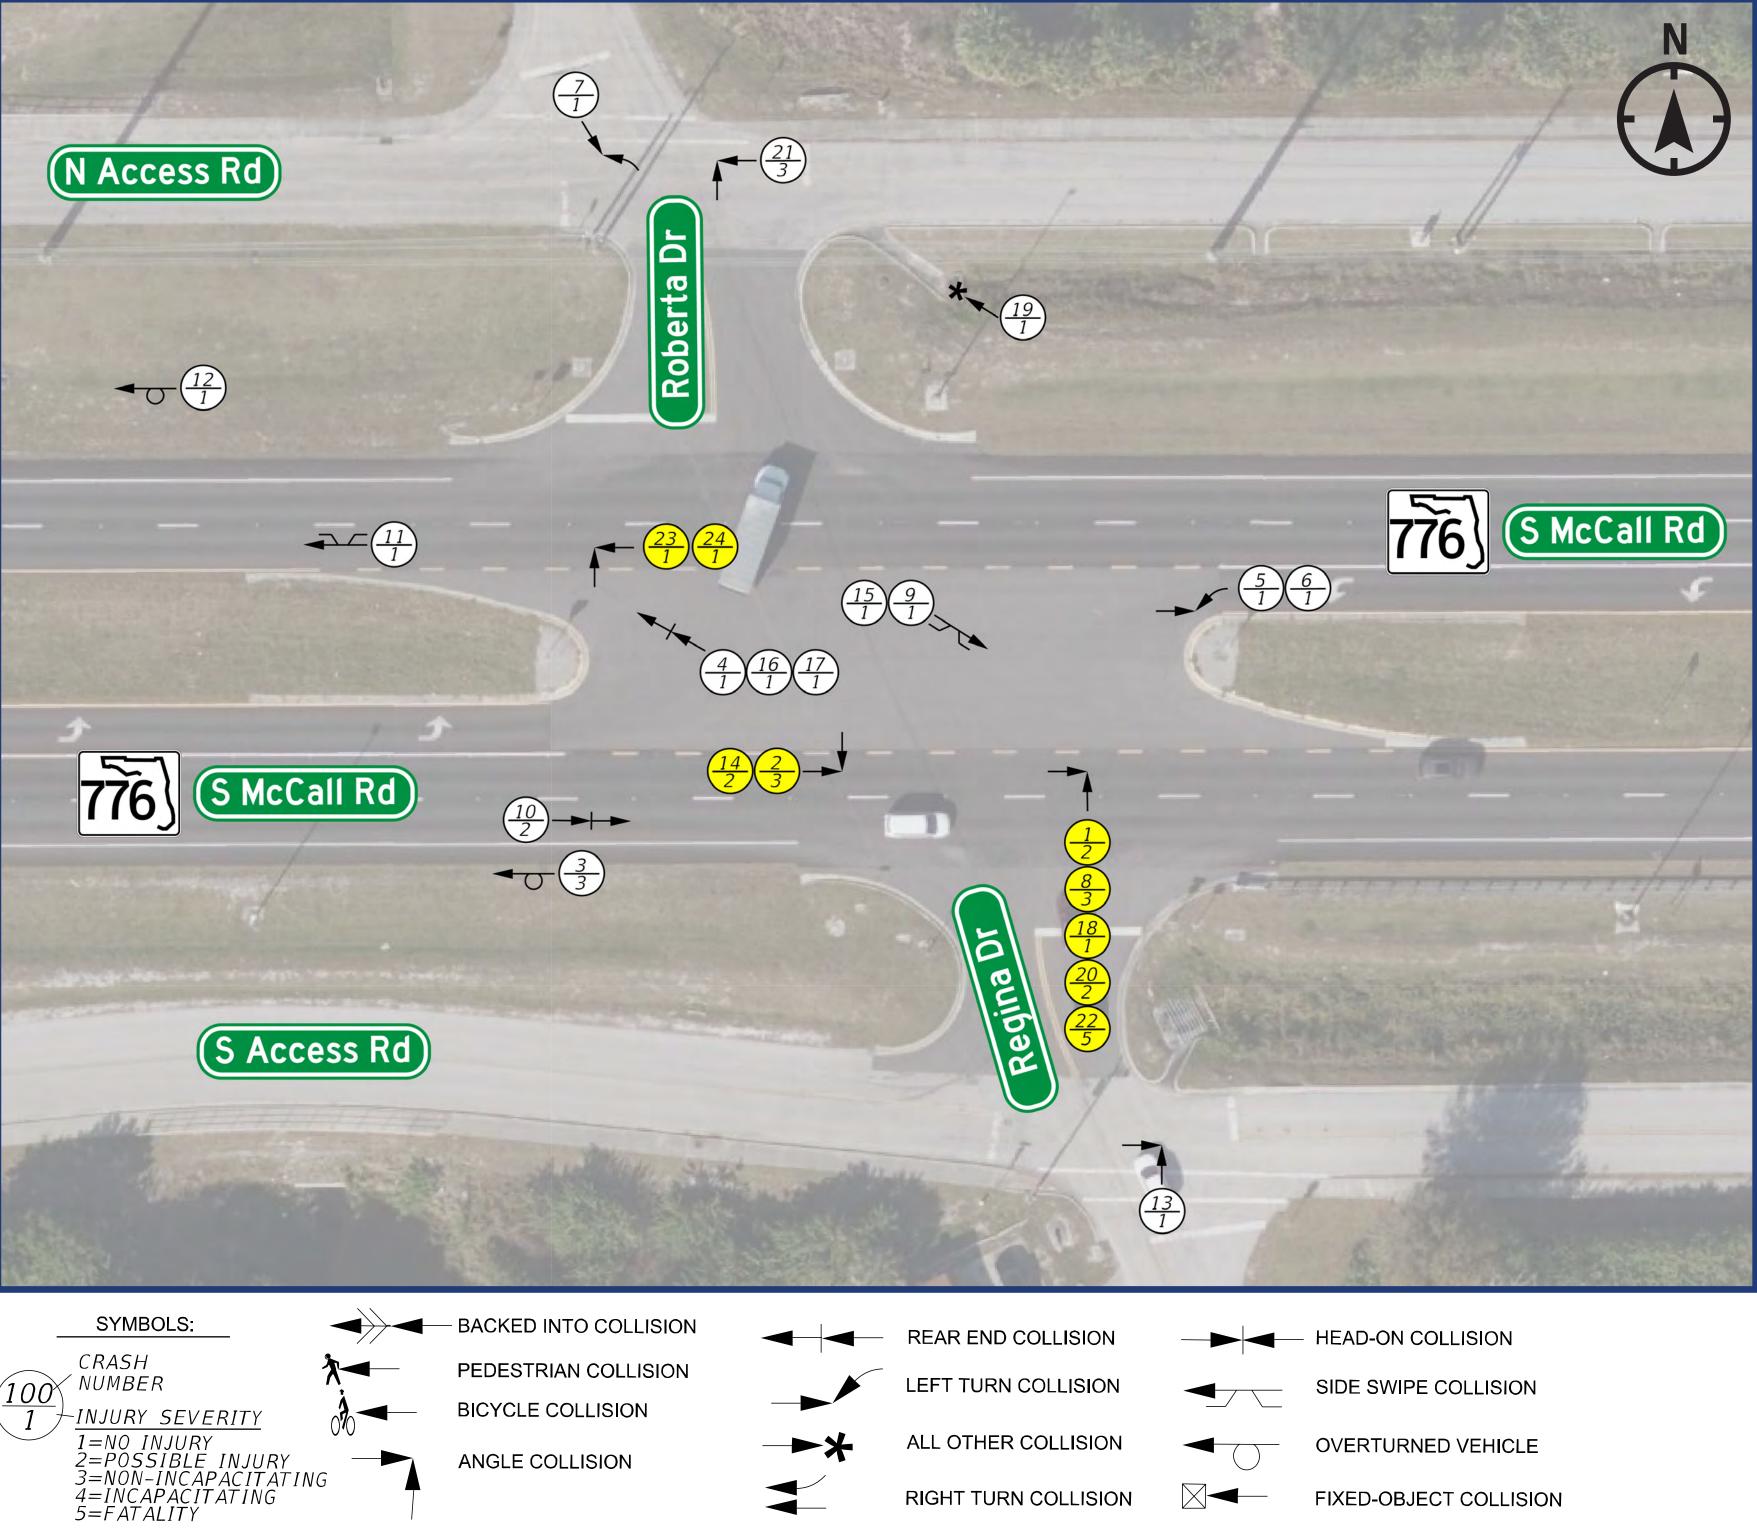

# **ROBERTA DRIVE / REGINA DRIVE**

## **Potential Interim Improvement**

| Median Opening Type |             | Reported Crash Totals 07/2019 -        |               |                     |
|---------------------|-------------|----------------------------------------|---------------|---------------------|
|                     |             |                                        |               | Correc              |
| Existing            | Proposed    | Fatal and<br>Incapacitating<br>Crashes | Total Crashes | Left-Turn a<br>from |
| Full                | Directional | 1                                      | 24            |                     |

## Collision History (5 years, 24 crashes)

- 07/2024 ectable Crashes and Angle Crashes m Side Street 9

INDICATES CRASHES MITIGATED BY MEDIAN OPENING MODIFICATIONS