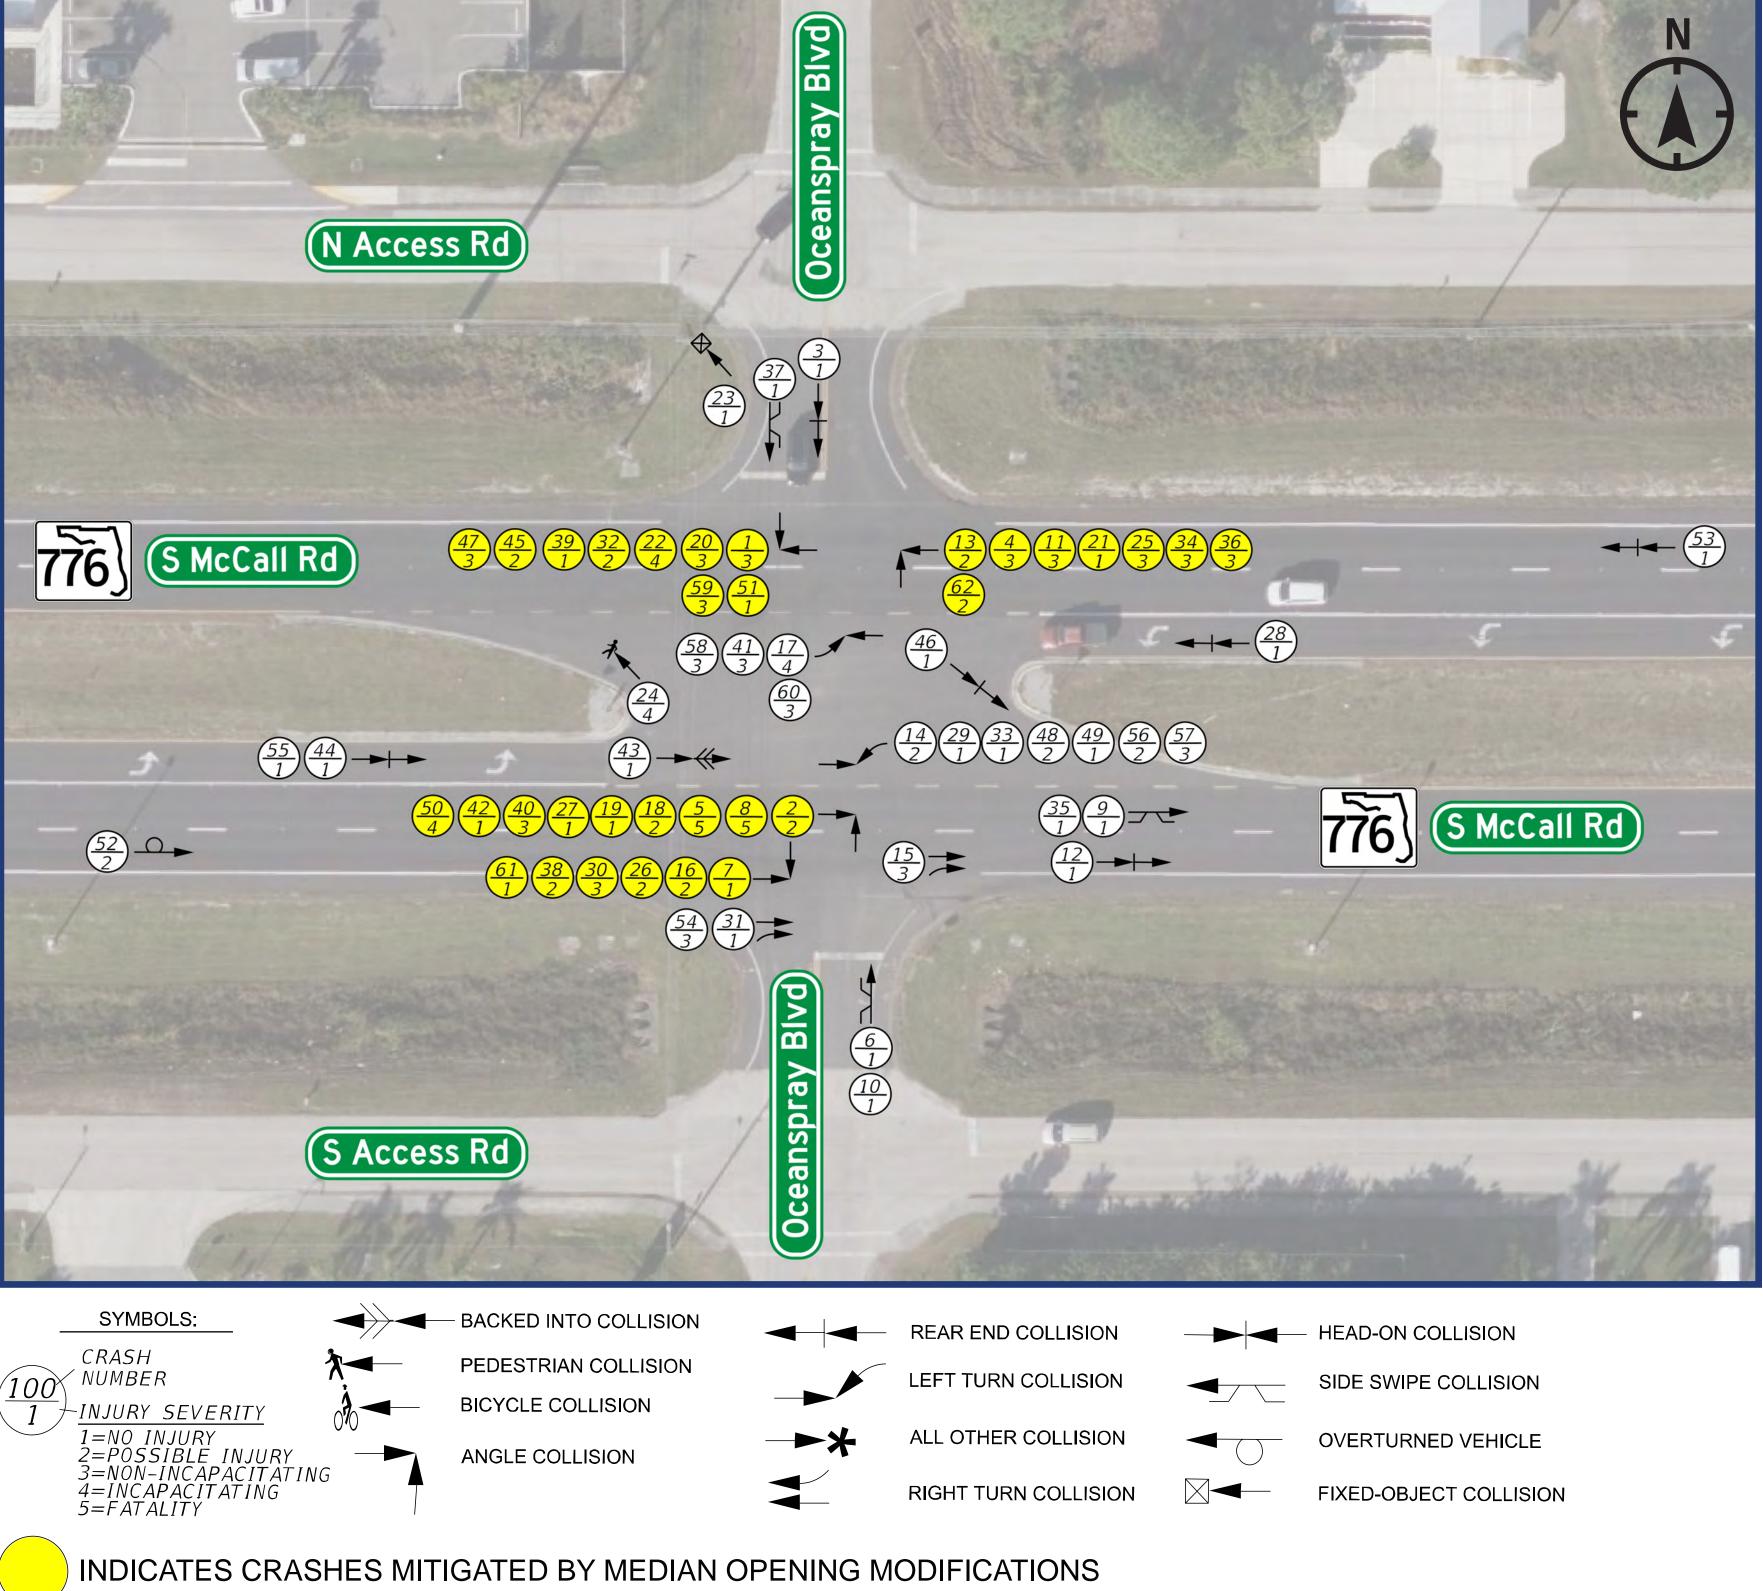

## **Collision History** (5 years, 23 crashes)

| Median Opening Type |             | Reported Crash Totals 07/2019 -        |               |                     |
|---------------------|-------------|----------------------------------------|---------------|---------------------|
|                     |             |                                        |               | Correc              |
| Existing            | Proposed    | Fatal and<br>Incapacitating<br>Crashes | Total Crashes | Left-Turn a<br>from |
| Full                | Directional | 4                                      | 44            |                     |

## HOLLIS AVENUE

SYMBOLS:

- BACKED INTO COLLISION PEDESTRIAN COLLISION **BICYCLE COLLISION** 

ANGLE COLLISION

INDICATES CRASHES MITIGATED BY MEDIAN OPENING MODIFICATIONS

REAR END COLLISION LEFT TURN COLLISION ALL OTHER COLLISION **RIGHT TURN COLLISION** 

- HEAD-ON COLLISION SIDE SWIPE COLLISION OVERTURNED VEHICLE