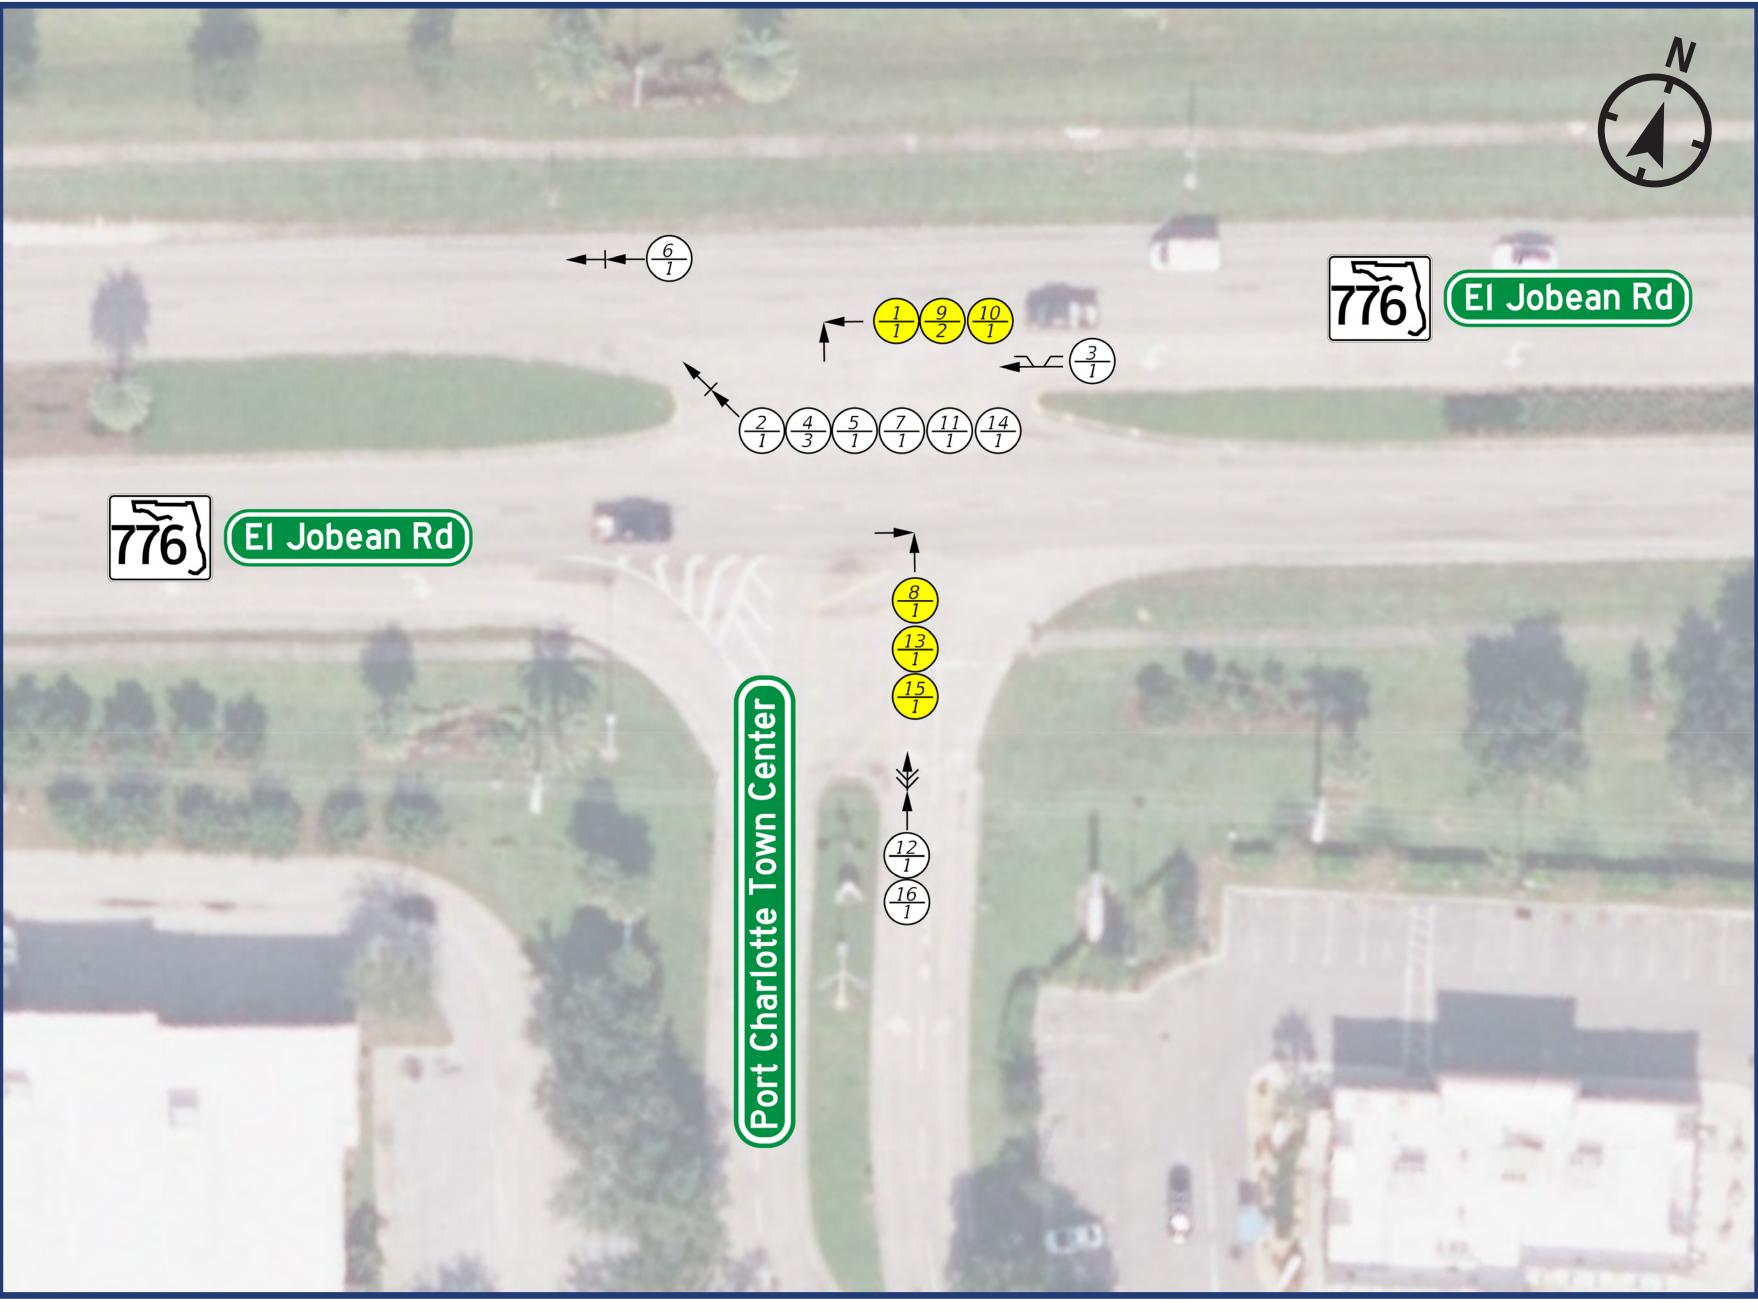

# PORT CHARLOTTE TOWN CENTER

## **Collision History** (5 years, 16 crashes)

SYMBOLS:

- BACKED INTO COLLISION PEDESTRIAN COLLISION **BICYCLE COLLISION** 

ANGLE COLLISION

INDICATES CRASHES MITIGATED BY MEDIAN OPENING MODIFICATIONS

REAR END COLLISION LEFT TURN COLLISION ALL OTHER COLLISION **RIGHT TURN COLLISION** 

SIDE SWIPE COLLISION OVERTURNED VEHICLE

HEAD-ON COLLISION