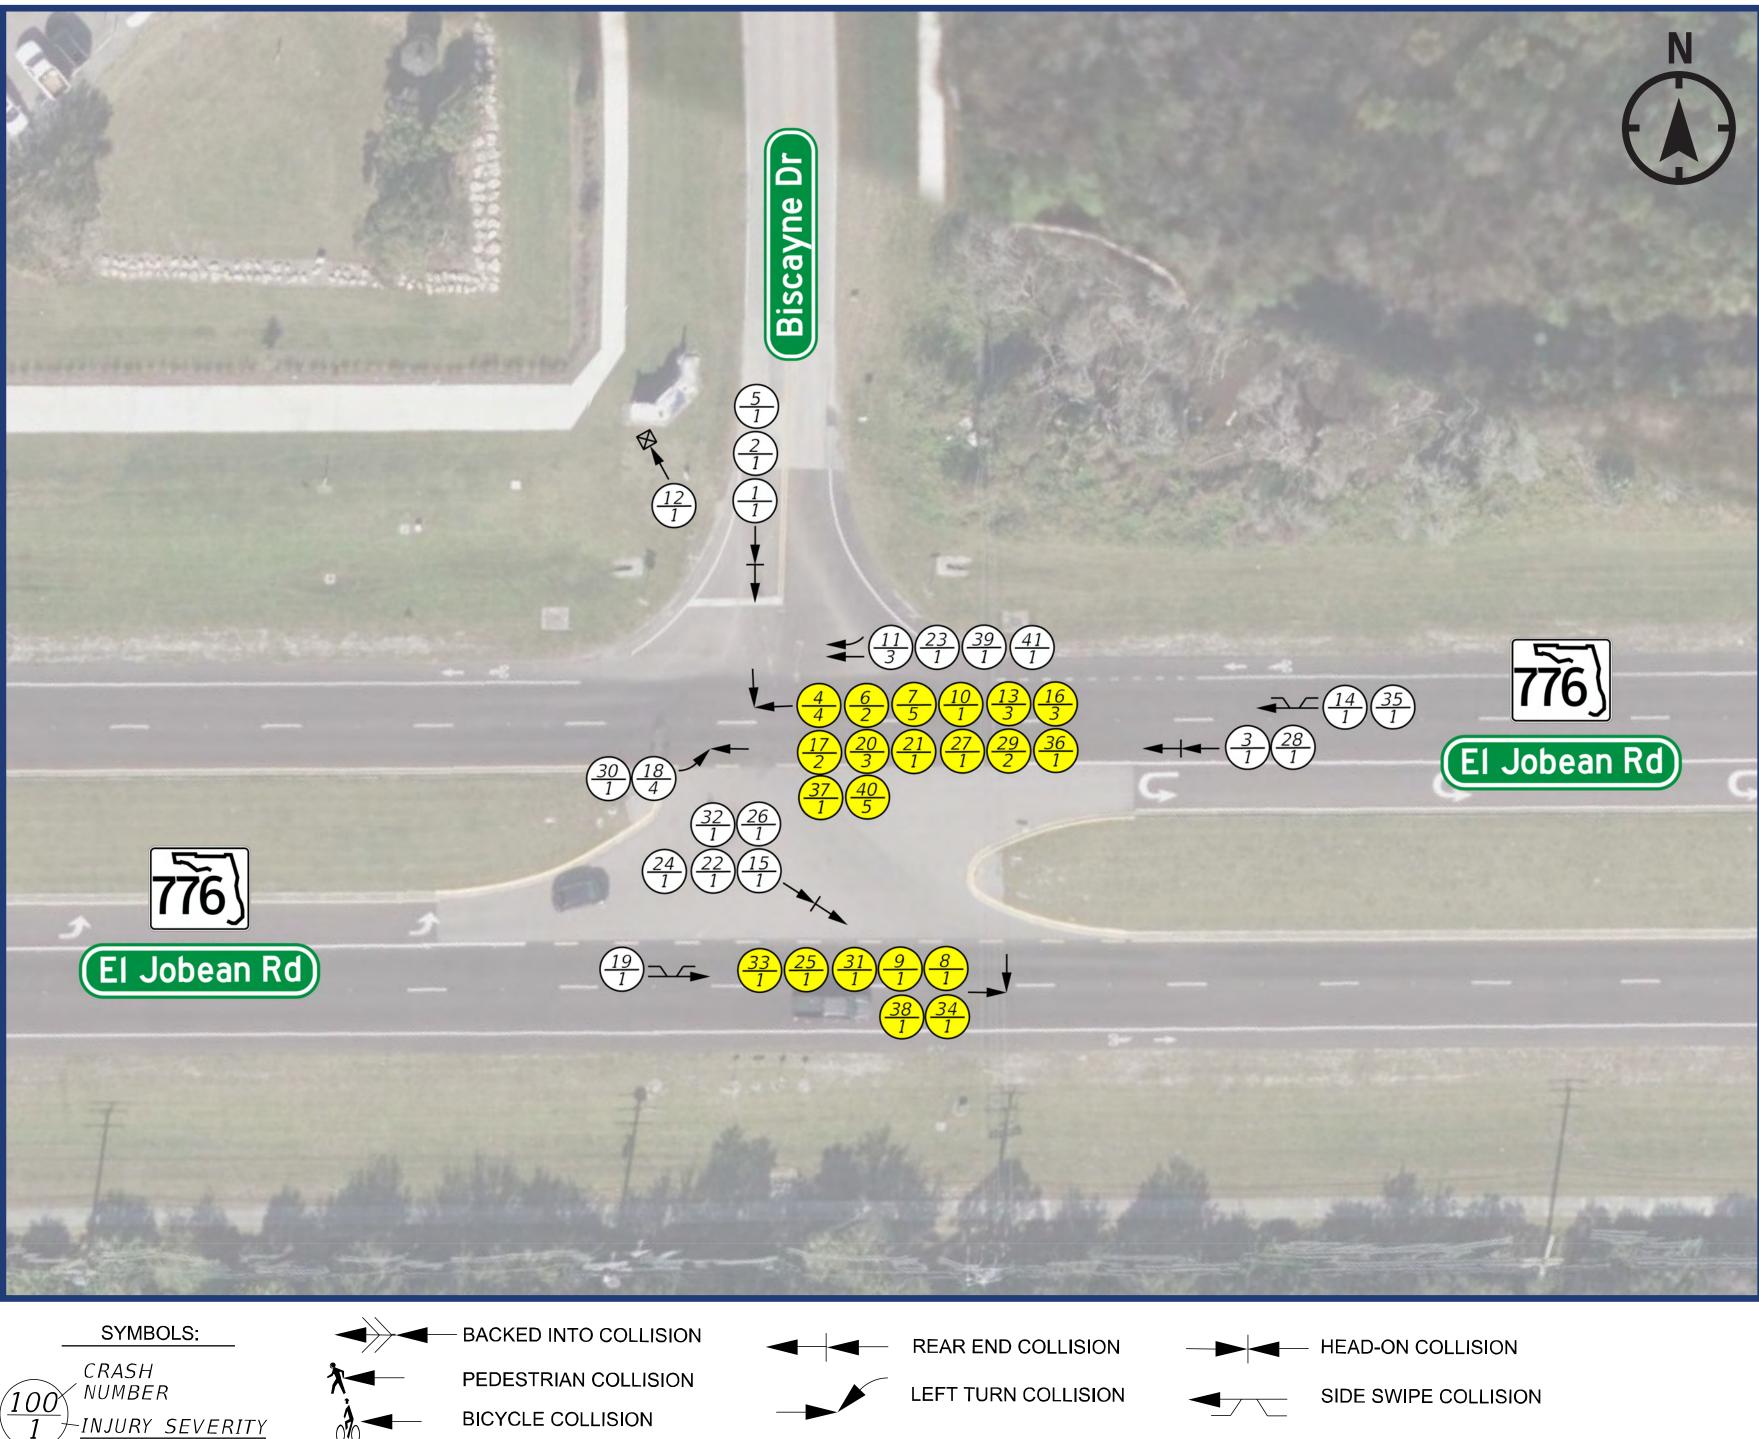

## BISCAYNE DRIVE

INDICATES CRASHES MITIGATED BY MEDIAN OPENING MODIFICATIONS

ANGLE COLLISION

ALL OTHER COLLISION **RIGHT TURN COLLISION** 

OVERTURNED VEHICLE

# FDOT CORNELIUS BOULEVARD & BISCAYNE DRIVE