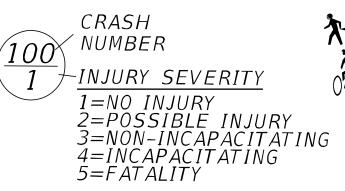

## HOLLIS AVENUE

SYMBOLS:

- BACKED INTO COLLISION PEDESTRIAN COLLISION **BICYCLE COLLISION** 

ANGLE COLLISION

INDICATES CRASHES MITIGATED BY MEDIAN OPENING MODIFICATIONS

REAR END COLLISION LEFT TURN COLLISION ALL OTHER COLLISION **RIGHT TURN COLLISION** 

## **Collision History** (5 years, 19 crashes)

INDICATES CRASHES MITIGATED BY MEDIAN OPENING MODIFICATIONS

| Median Opening Type |             | Reported Crash Totals 07/2019 -        |               |                  |
|---------------------|-------------|----------------------------------------|---------------|------------------|
|                     |             |                                        |               | Correc           |
| Existing            | Proposed    | Fatal and<br>Incapacitating<br>Crashes | Total Crashes | Left-Turn a from |
| Full                | Directional | 4                                      | 41            |                  |