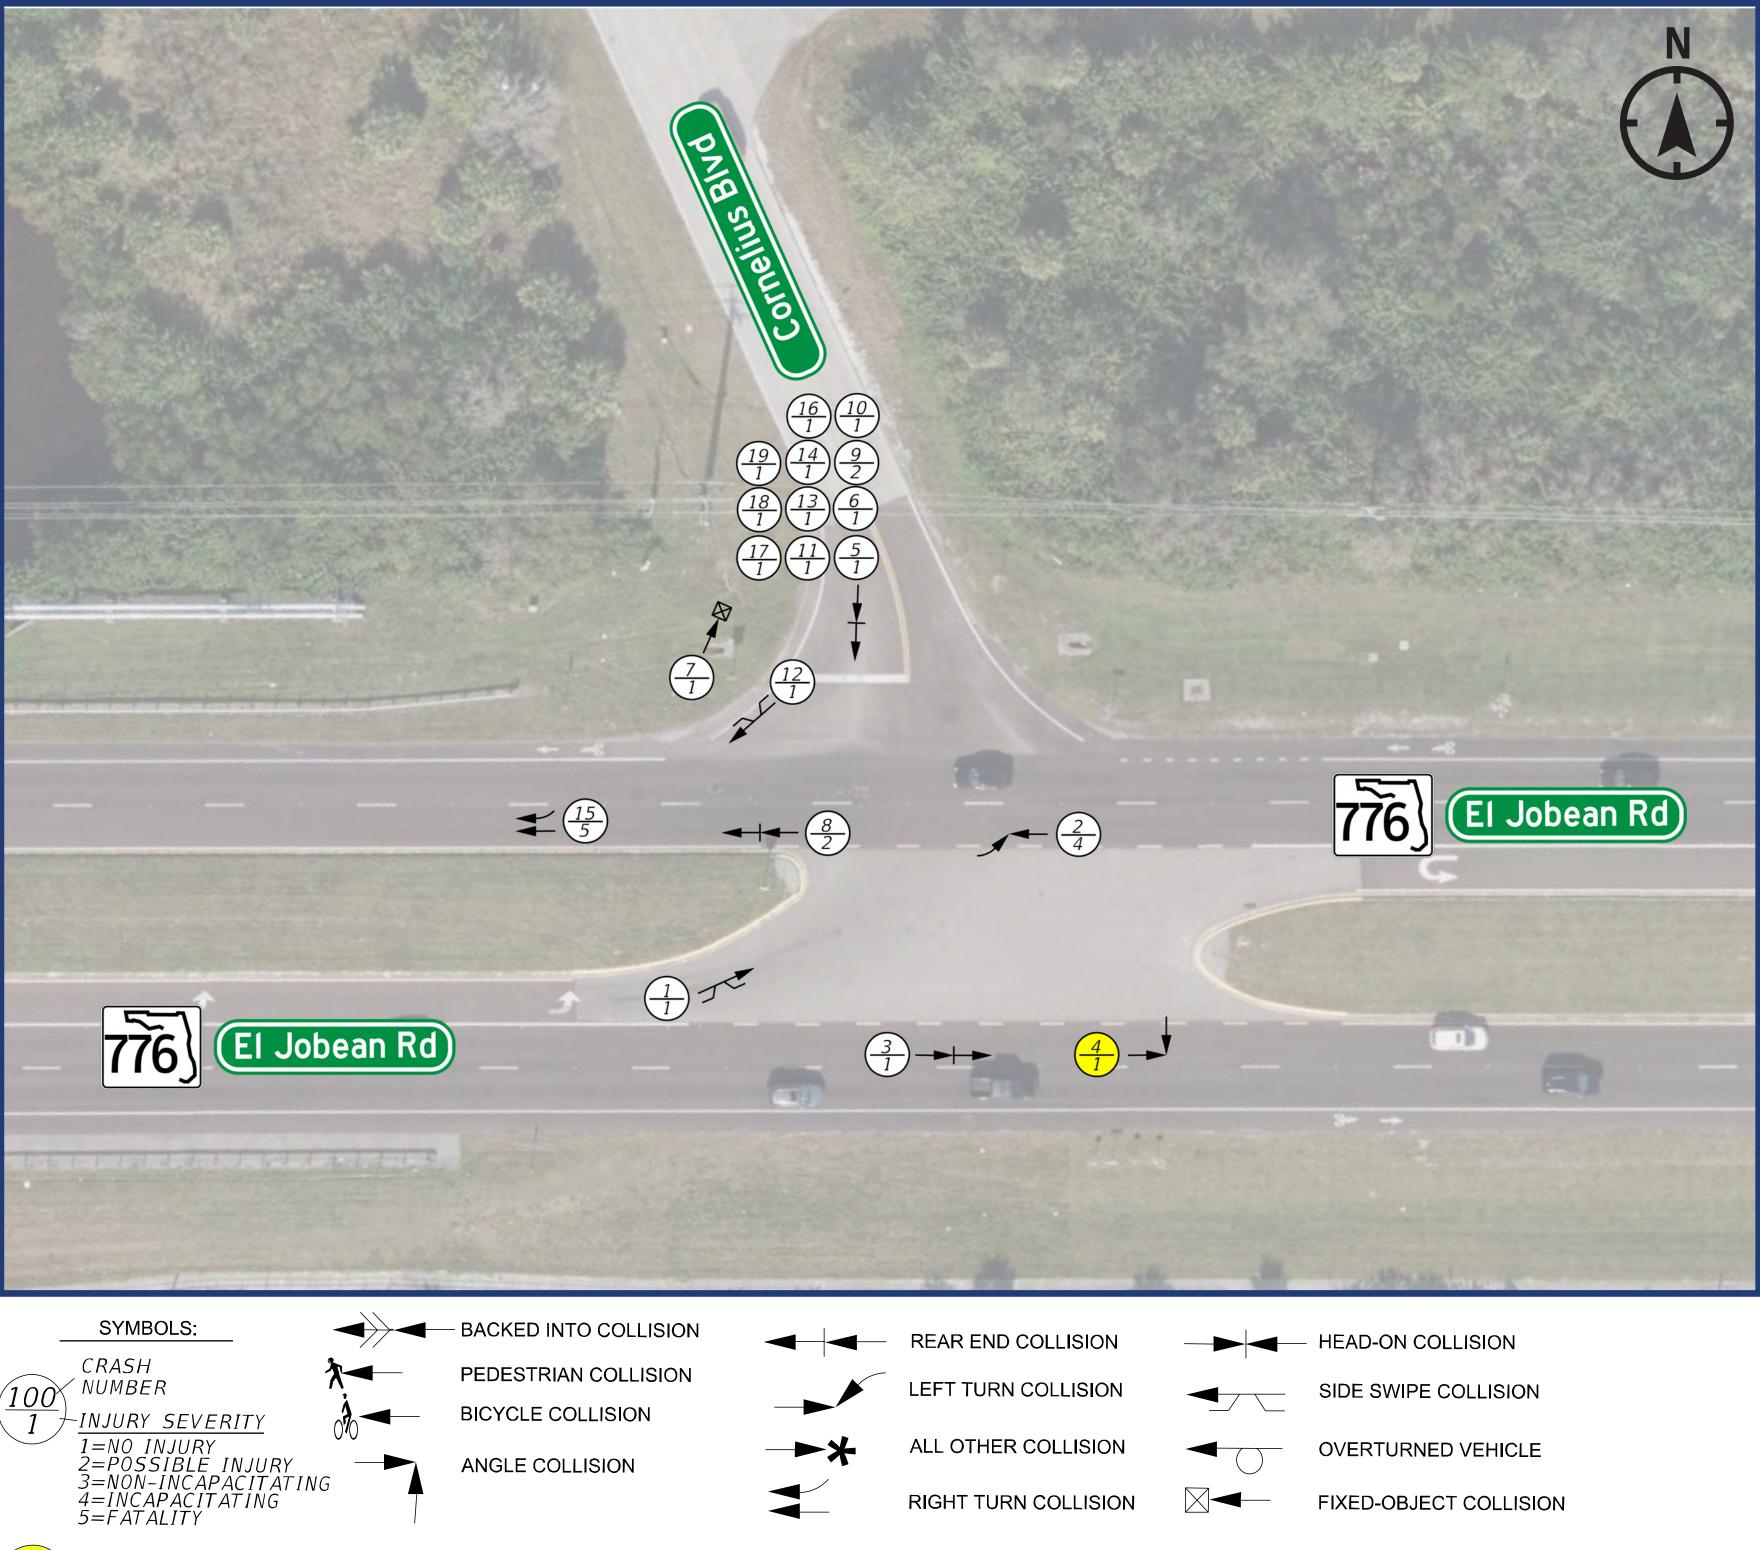

# **CORNELIUS BOULEVARD**

## **Collision History** (5 years, 19 crashes)

INDICATES CRASHES MITIGATED BY MEDIAN OPENING MODIFICATIONS

| Median Opening Type |             | Reported Crash Totals 07/2019 -        |               |                  |
|---------------------|-------------|----------------------------------------|---------------|------------------|
|                     |             |                                        |               | Correc           |
| Existing            | Proposed    | Fatal and<br>Incapacitating<br>Crashes | Total Crashes | Left-Turn a from |
| Full                | Directional | 4                                      | 41            |                  |

## BISCAYNE DRIVE

INDICATES CRASHES MITIGATED BY MEDIAN OPENING MODIFICATIONS

ANGLE COLLISION

ALL OTHER COLLISION **RIGHT TURN COLLISION** 

OVERTURNED VEHICLE

# FDOT CORNELIUS BOULEVARD & BISCAYNE DRIVE