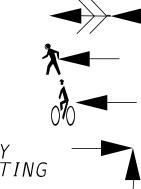

## HOLLIS AVENUE

SYMBOLS:

- BACKED INTO COLLISION PEDESTRIAN COLLISION **BICYCLE COLLISION** 

ANGLE COLLISION

INDICATES CRASHES MITIGATED BY MEDIAN OPENING MODIFICATIONS

REAR END COLLISION LEFT TURN COLLISION ALL OTHER COLLISION **RIGHT TURN COLLISION** 

- HEAD-ON COLLISION SIDE SWIPE COLLISION OVERTURNED VEHICLE

## **Collision History** (5 years, 28 crashes)

- BACKED INTO COLLISION PEDESTRIAN COLLISION **BICYCLE COLLISION** 

ANGLE COLLISION

INDICATES CRASHES MITIGATED BY MEDIAN OPENING MODIFICATIONS

REAR END COLLISION LEFT TURN COLLISION ALL OTHER COLLISION **RIGHT TURN COLLISION** 

HEAD-ON COLLISION SIDE SWIPE COLLISION

OVERTURNED VEHICLE