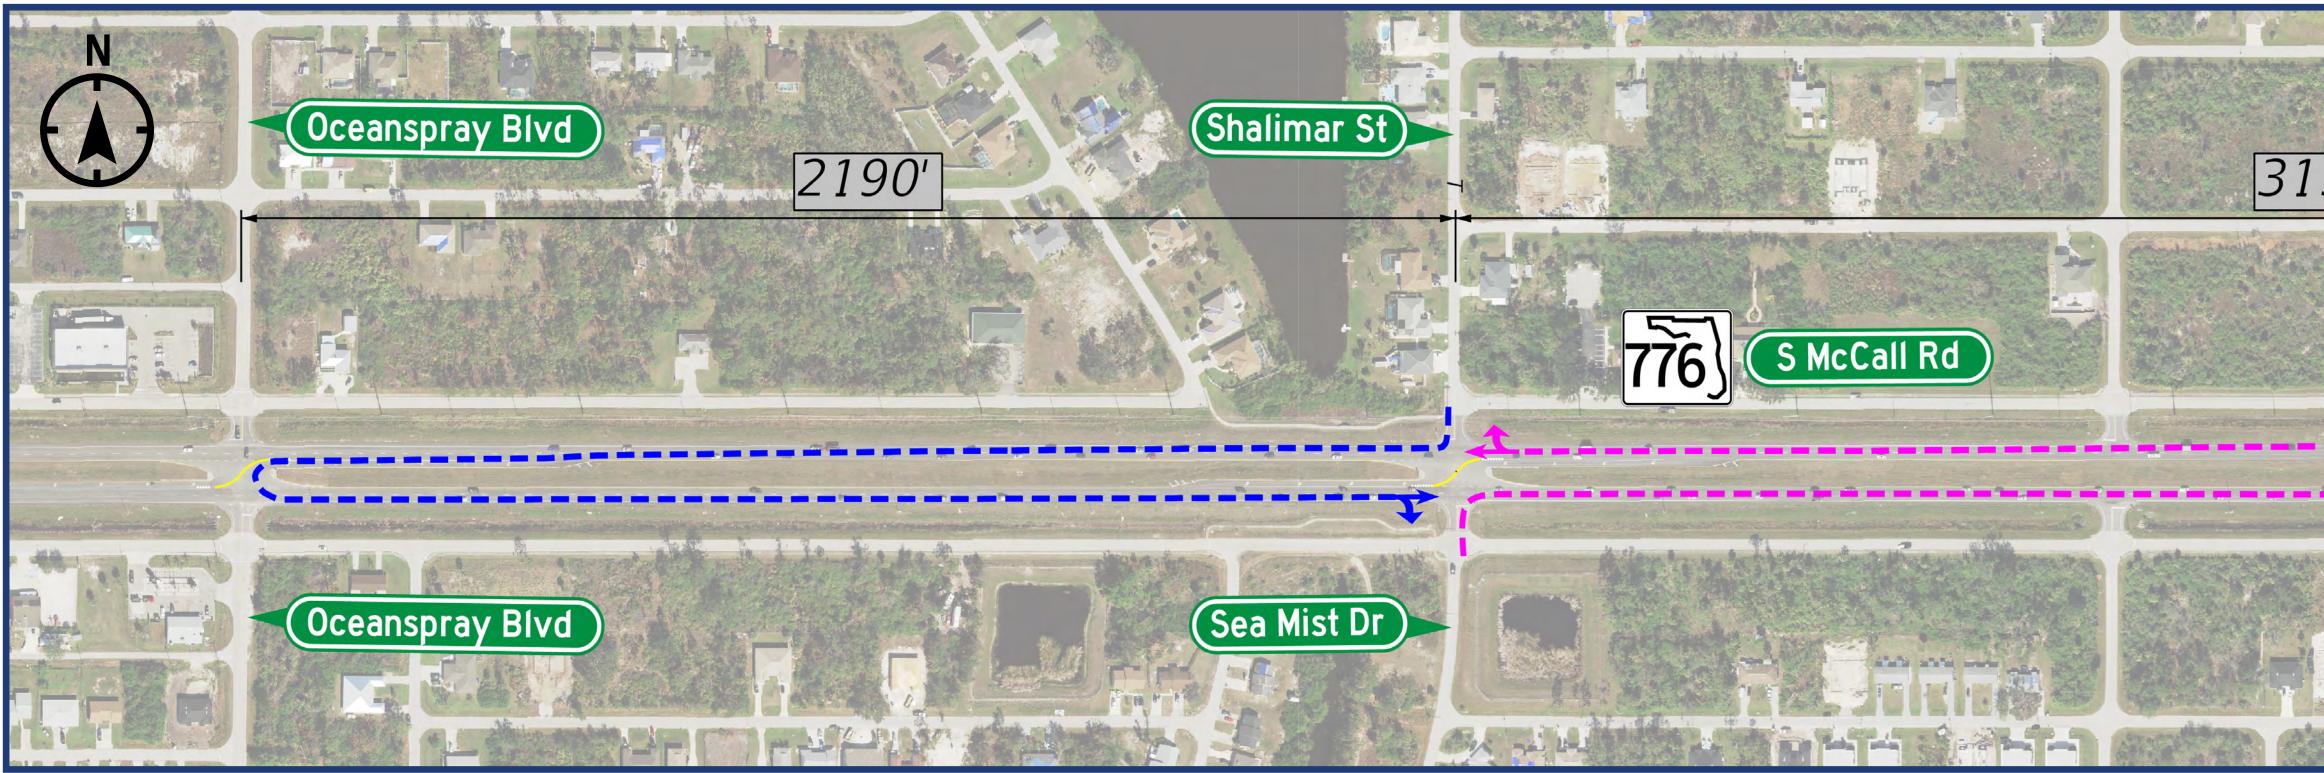

# OCEANSPRAY BOULEVARD

## **OCEANSPRAY BOULEVARD**

## **Rerouted Turning Movements**

# SEA MIST DRIVE / SHALIMAR STREET

## **Interim Improvement**

| Median Opening Type |             | Reported Crash Totals 07/2019 -        |               |                     |
|---------------------|-------------|----------------------------------------|---------------|---------------------|
|                     |             |                                        |               | Correc              |
| Existing            | Proposed    | Fatal and<br>Incapacitating<br>Crashes | Total Crashes | Left-Turn a<br>from |
| Full                | Directional | 4                                      | 23            |                     |