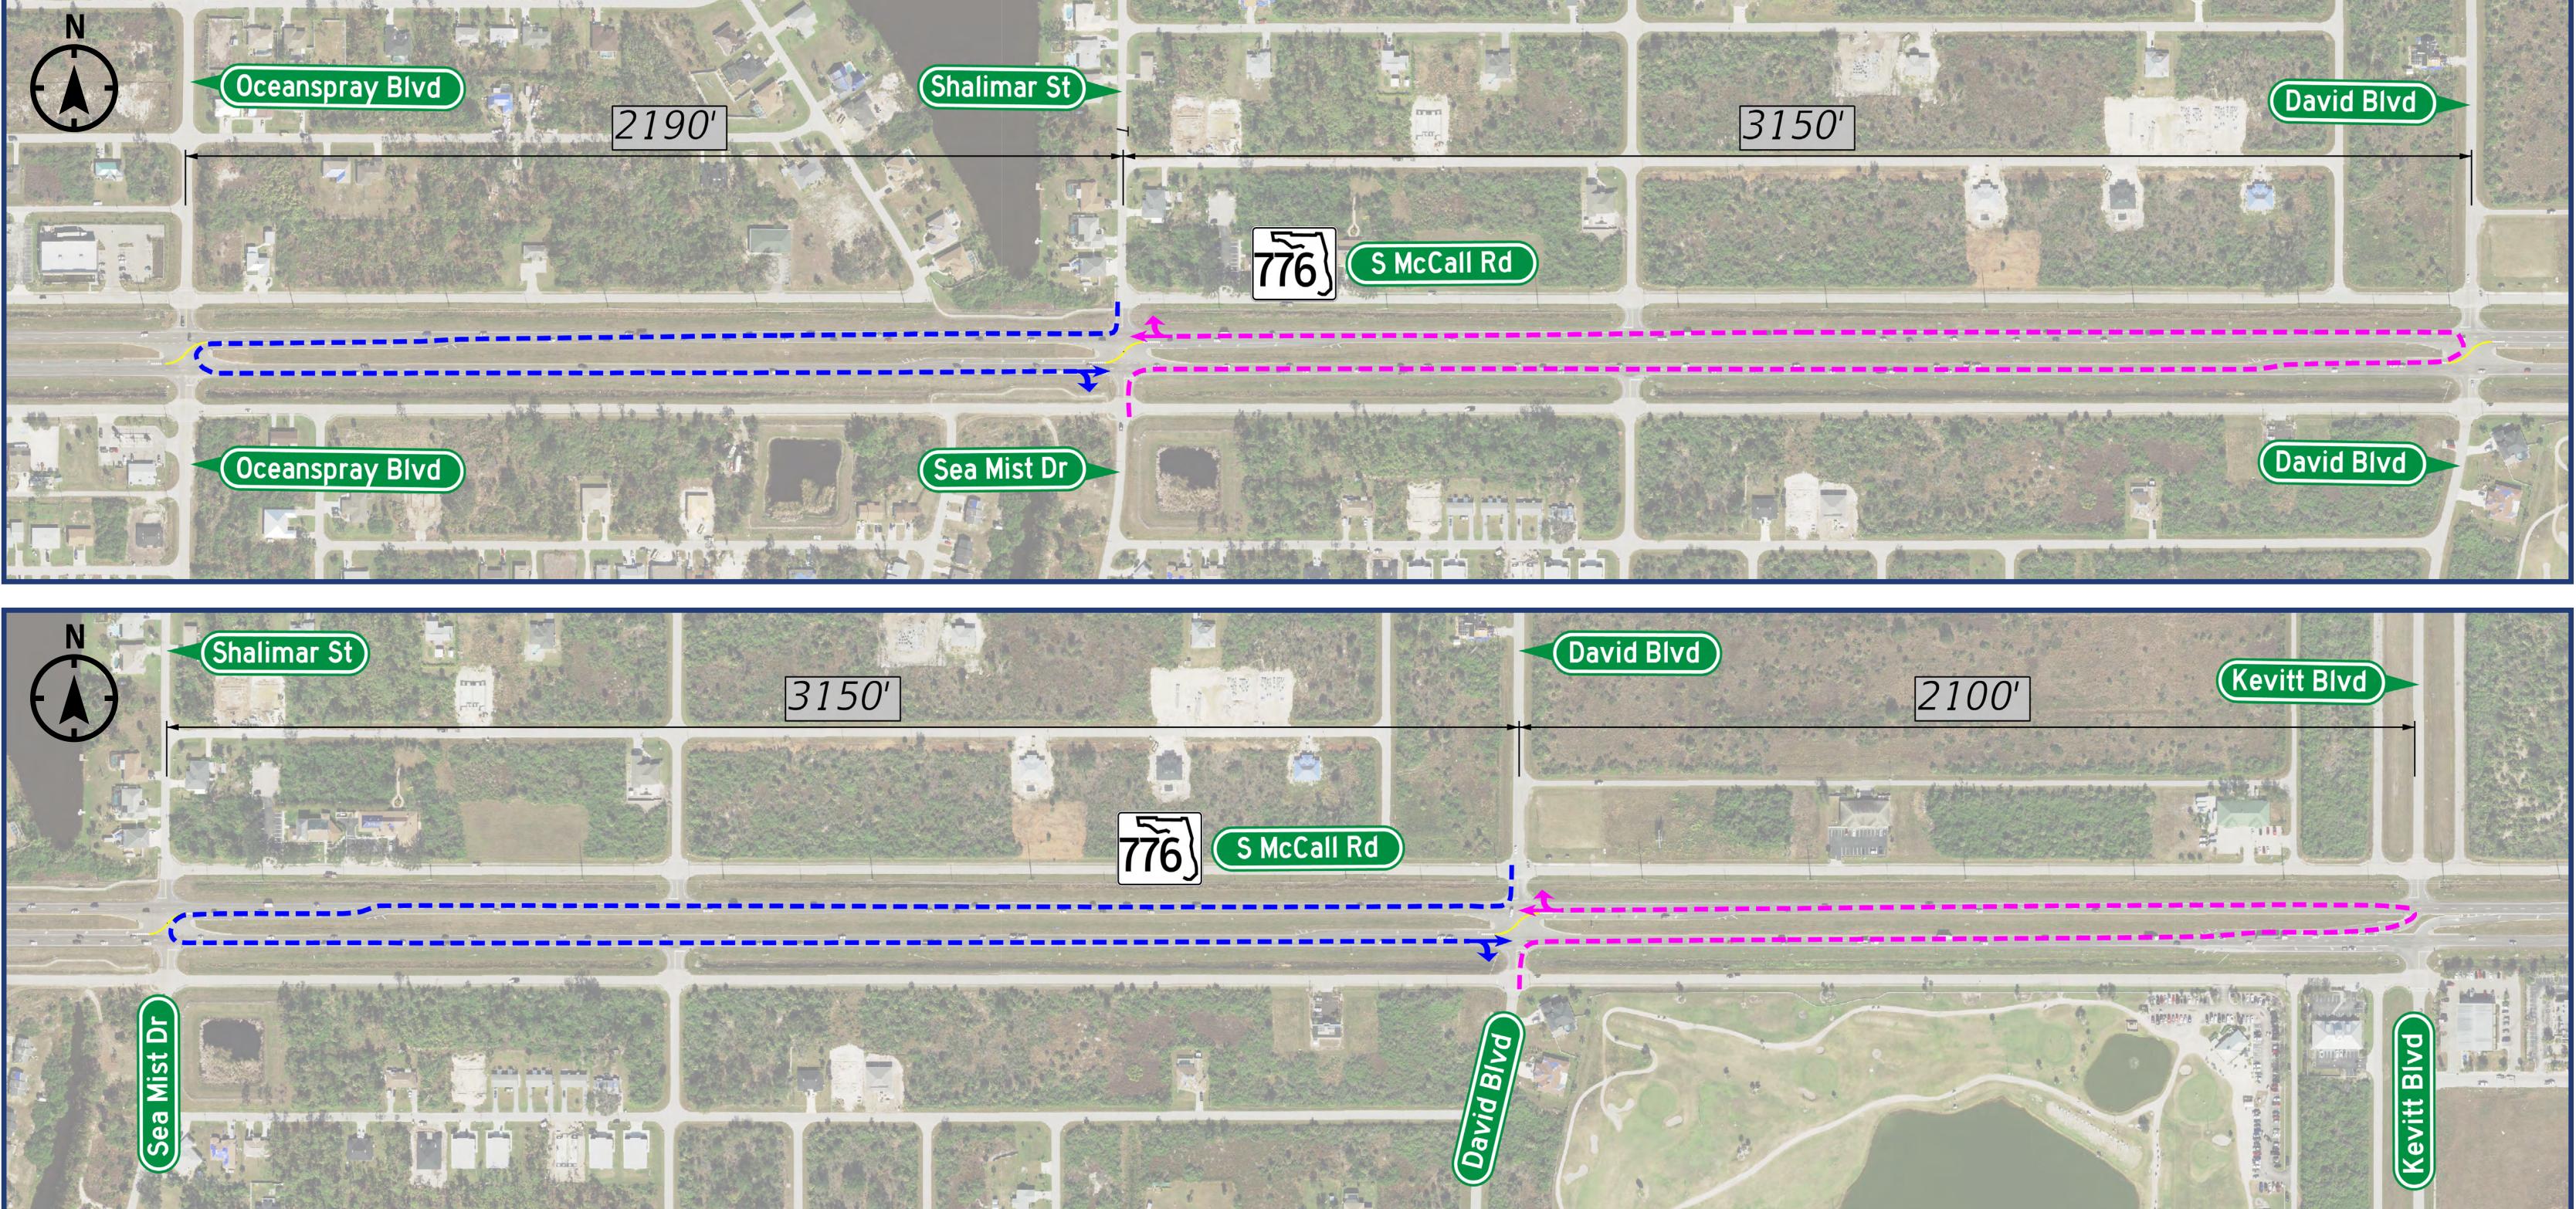

# SEA MIST DRIVE / SHALIMAR STREET

## **Interim Improvement**

| Median Opening Type |             | Reported Crash Totals 07/2019 -        |               |                     |
|---------------------|-------------|----------------------------------------|---------------|---------------------|
|                     |             |                                        |               | Correc              |
| Existing            | Proposed    | Fatal and<br>Incapacitating<br>Crashes | Total Crashes | Left-Turn a<br>from |
| Full                | Directional | 4                                      | 23            |                     |