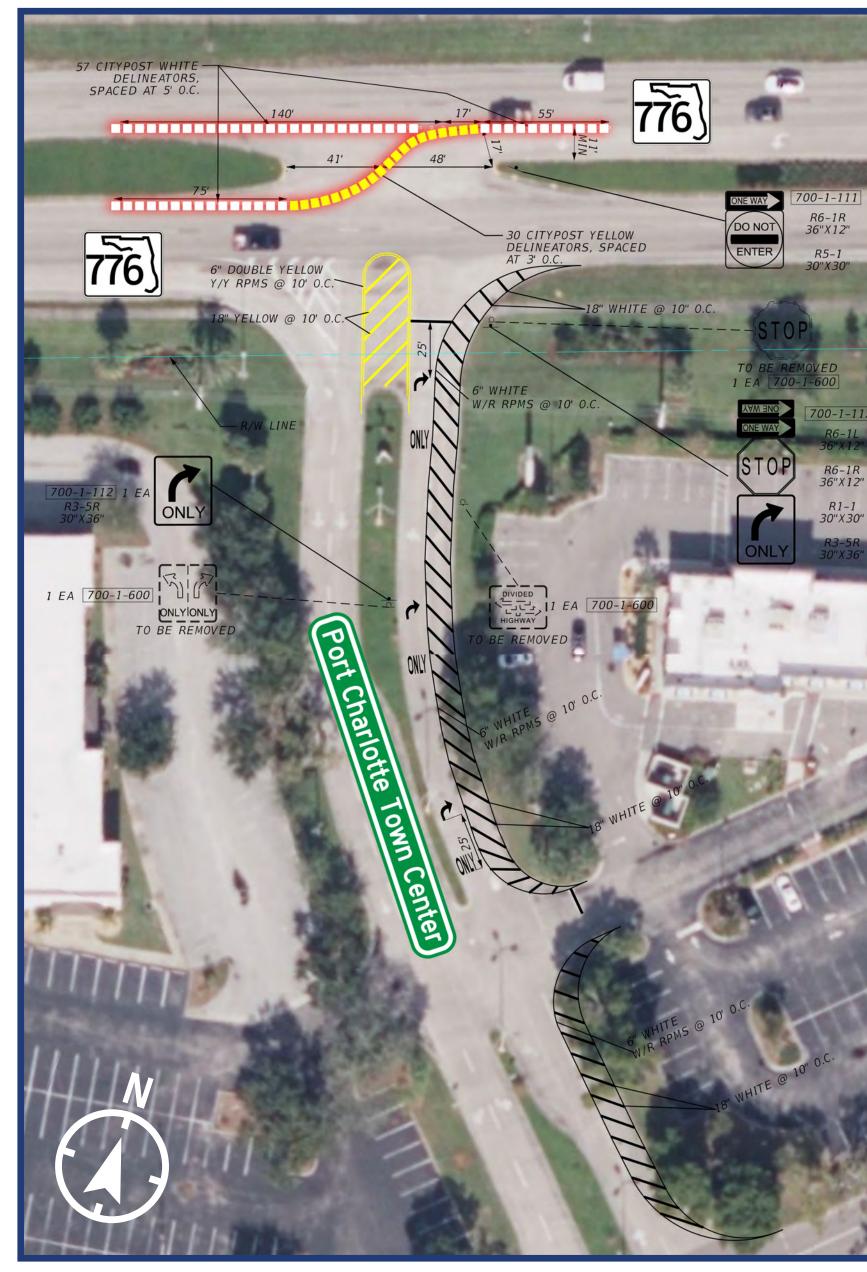

# PORT CHARLOTTE TOWN CENTER

## **Collision History** (5 years, 16 crashes)

SYMBOLS:

- BACKED INTO COLLISION PEDESTRIAN COLLISION **BICYCLE COLLISION** 

ANGLE COLLISION

INDICATES CRASHES MITIGATED BY MEDIAN OPENING MODIFICATIONS

REAR END COLLISION LEFT TURN COLLISION ALL OTHER COLLISION **RIGHT TURN COLLISION** 