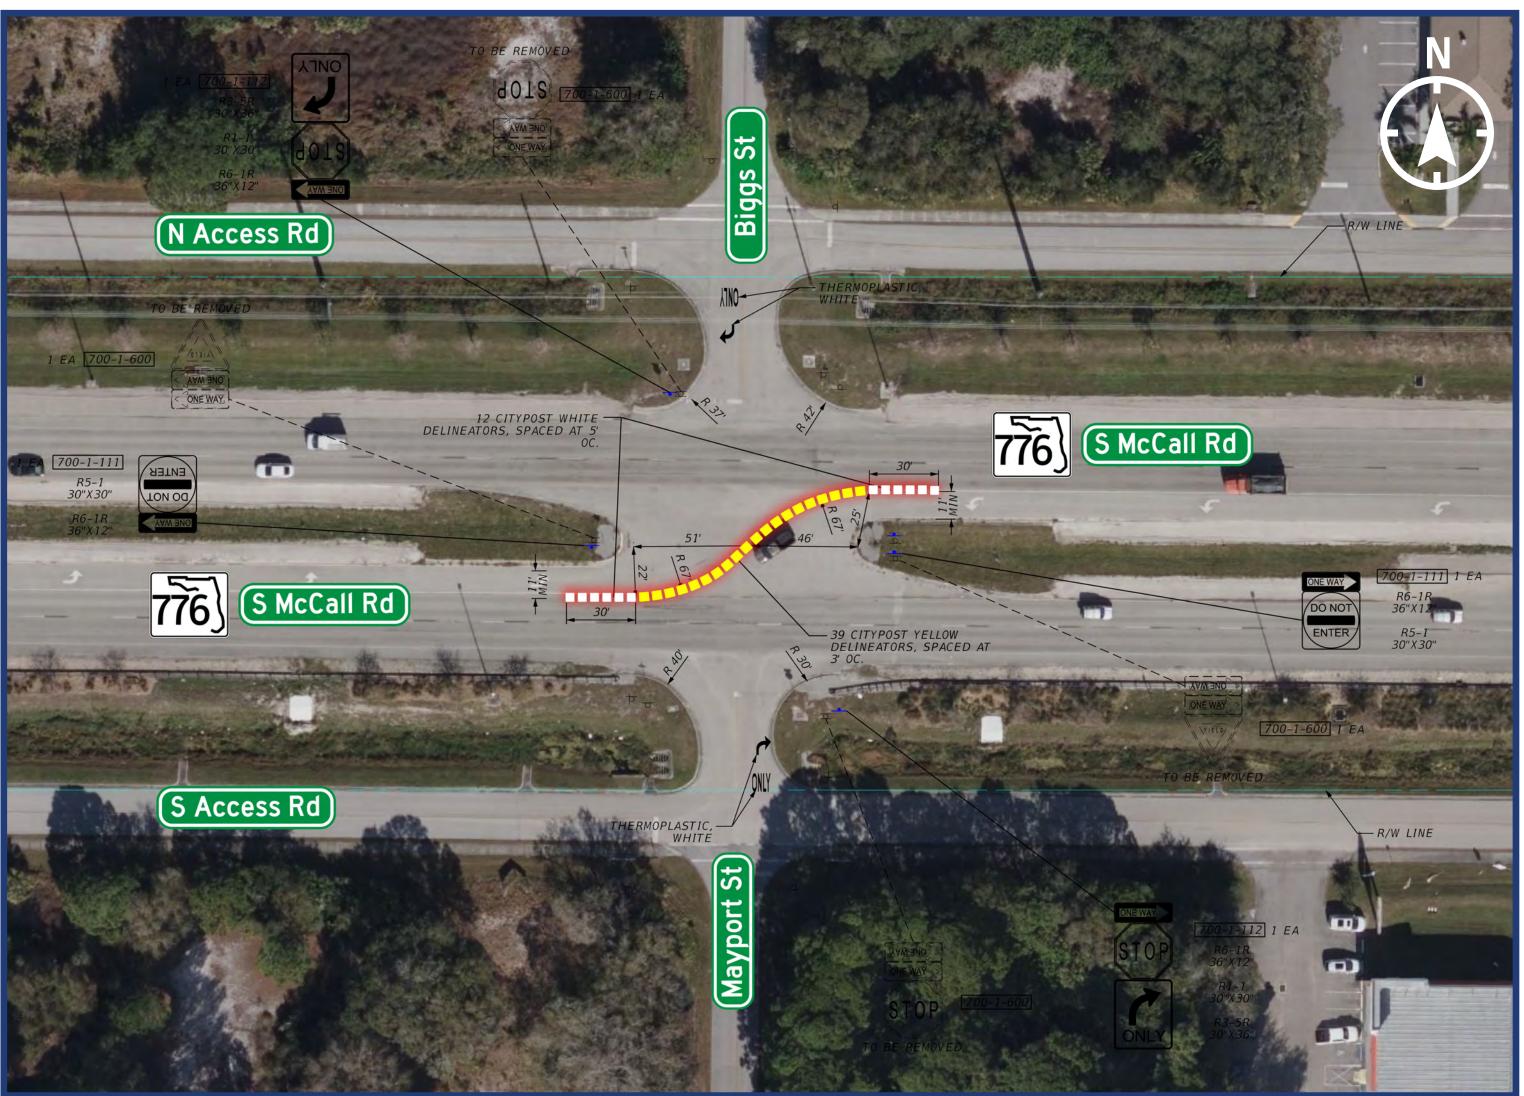

# MAYPORT STREET / BIGGS STREET

## **Potential Interim Improvement**

|   | Median Opening Type |             | Reported Crash Totals 07/2019 -        |               |                  |
|---|---------------------|-------------|----------------------------------------|---------------|------------------|
| ĺ |                     |             |                                        |               | Correc           |
|   | Existing            | Proposed    | Fatal and<br>Incapacitating<br>Crashes | Total Crashes | Left-Turn a from |
|   | Full                | Directional | 0                                      | 19            |                  |

### INDICATES CRASHES MITIGATED BY MEDIAN OPENING MODIFICATIONS