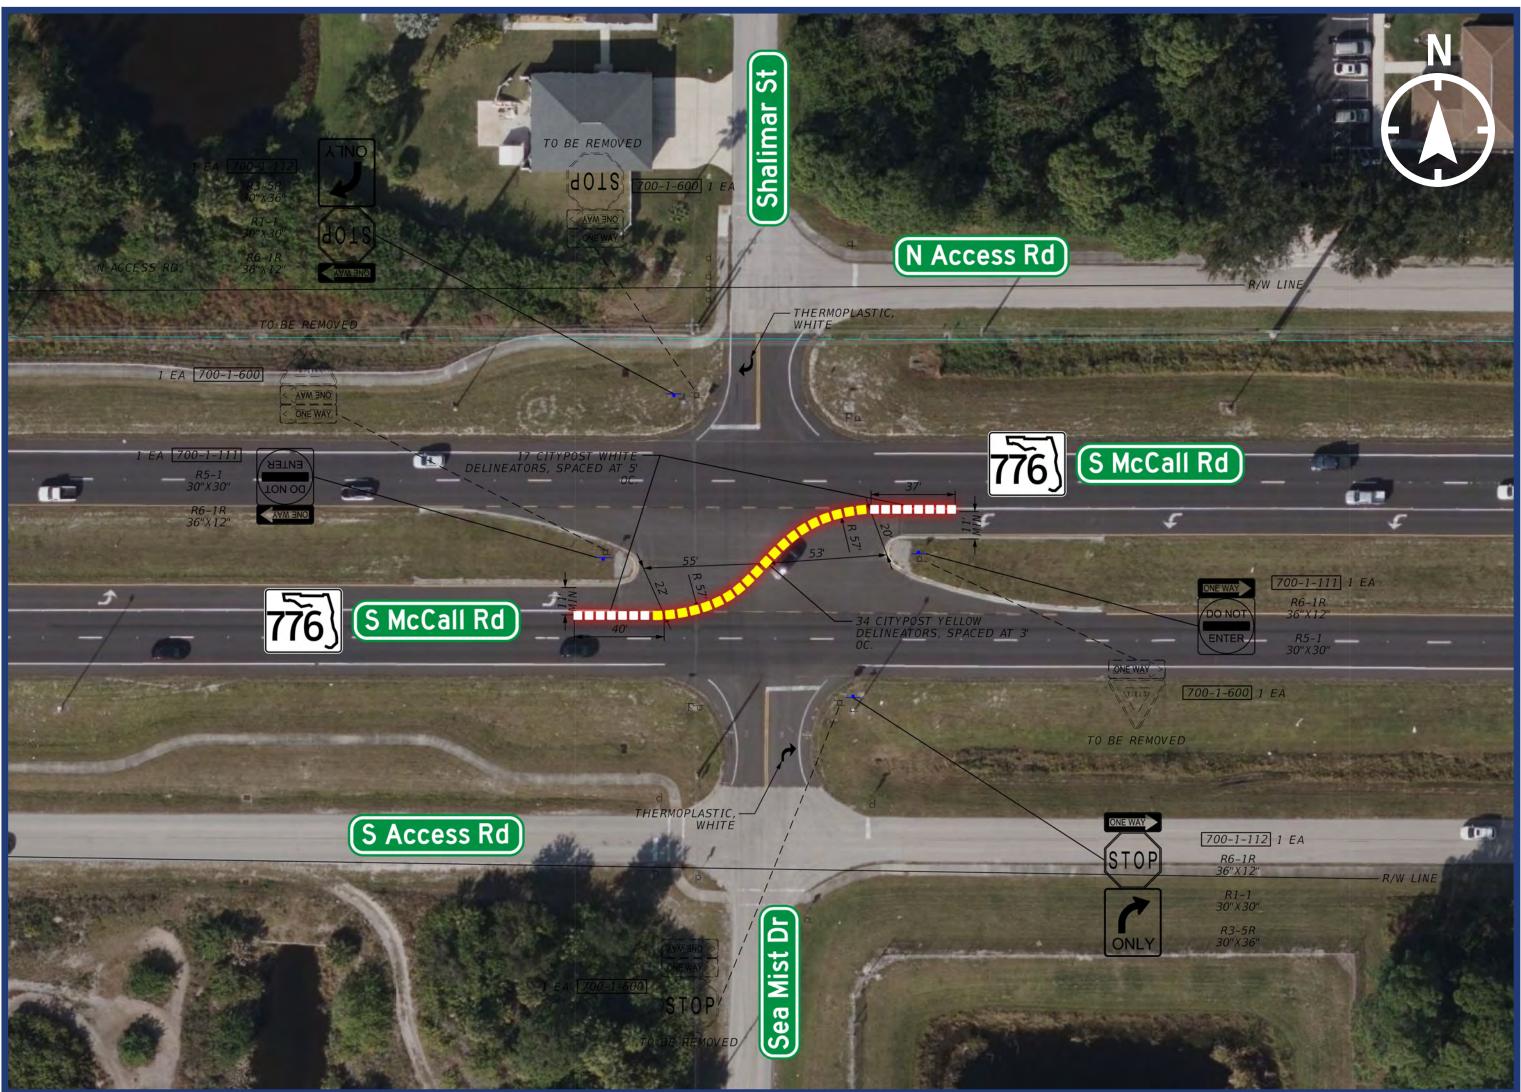

# SEA MIST DRIVE / SHALIMAR STREET

## **Interim Improvement**

| Median Opening Type |             | Reported Crash Totals 07/2019 -        |               |                     |
|---------------------|-------------|----------------------------------------|---------------|---------------------|
|                     |             |                                        |               | Correc              |
| Existing            | Proposed    | Fatal and<br>Incapacitating<br>Crashes | Total Crashes | Left-Turn a<br>from |
| Full                | Directional | 4                                      | 23            |                     |