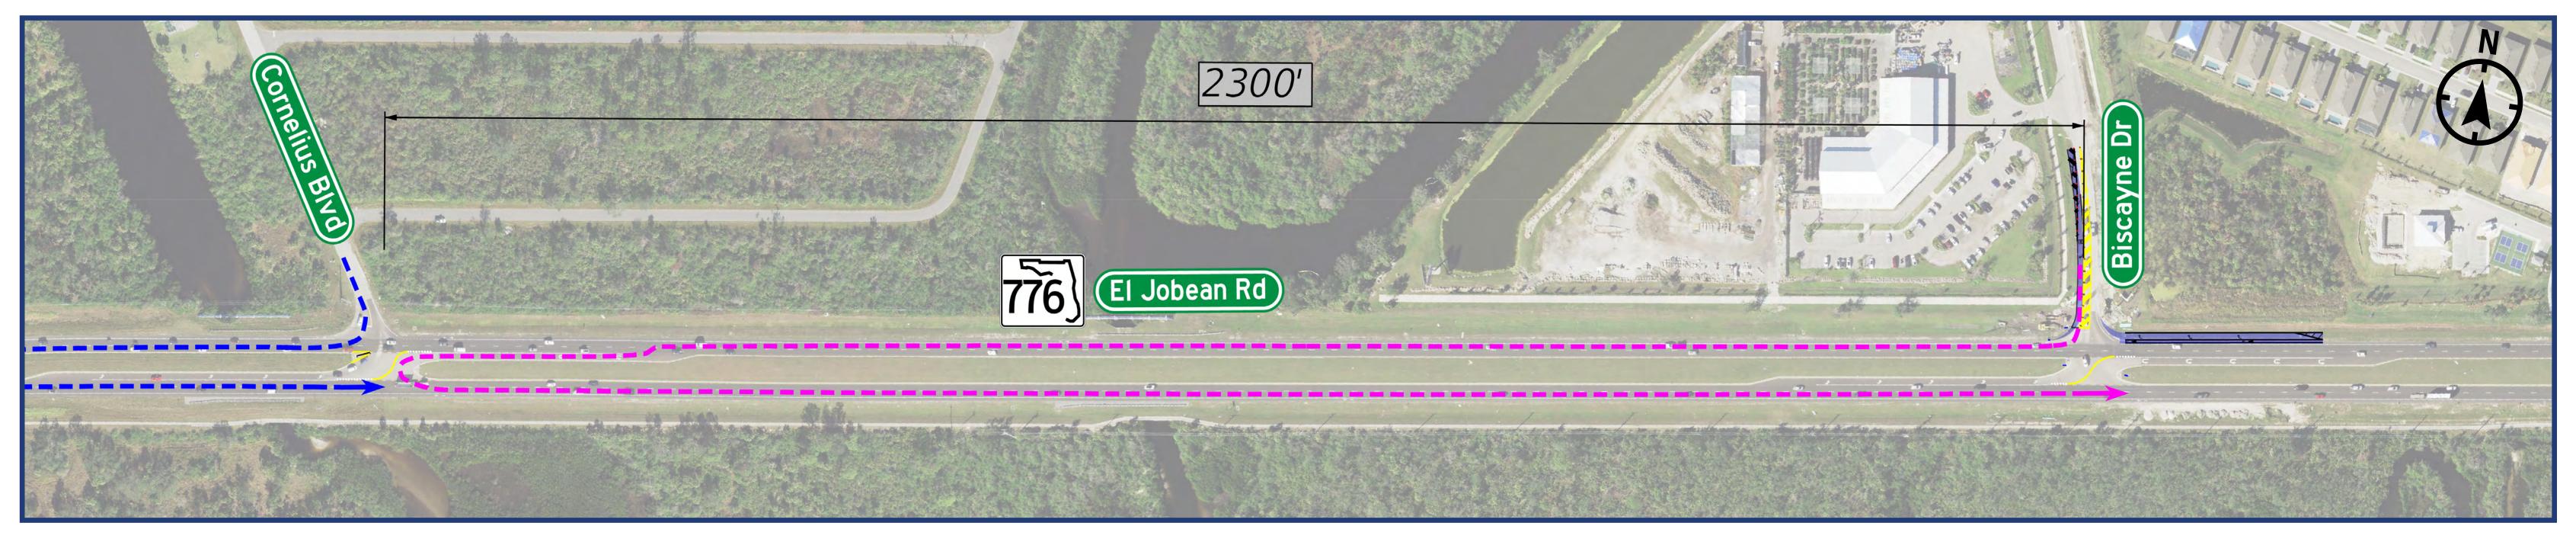

MITIGATED BY MEDIAN OPENING MODIFICATIONS







| Median Opening Type |             | Reported Crash Totals 07/2019 -        |               |                  |
|---------------------|-------------|----------------------------------------|---------------|------------------|
|                     |             |                                        |               | Correc           |
| Existing            | Proposed    | Fatal and<br>Incapacitating<br>Crashes | Total Crashes | Left-Turn a from |
| Full                | Directional | 4                                      | 41            |                  |

## BISCAYNE DRIVE









INDICATES CRASHES MITIGATED BY MEDIAN OPENING MODIFICATIONS

ANGLE COLLISION



ALL OTHER COLLISION **RIGHT TURN COLLISION** 



OVERTURNED VEHICLE







# FDOT CORNELIUS BOULEVARD & BISCAYNE DRIVE



# **COLLINGSWOOD BOULEVARD**

### **Interim Improvement**



| Median Opening Type |             | Reported Crash Totals 07/2019 -        |               |                     |
|---------------------|-------------|----------------------------------------|---------------|---------------------|
|                     |             |                                        |               | Correc              |
| Existing            | Proposed    | Fatal and<br>Incapacitating<br>Crashes | Total Crashes | Left-Turn a<br>from |
| Full                | Directional | 4                                      | 28            |                     |

## and Angle Crashes m Side Street 11

## **Collision History** (5 years, 28 crashes)





- BACKED INTO