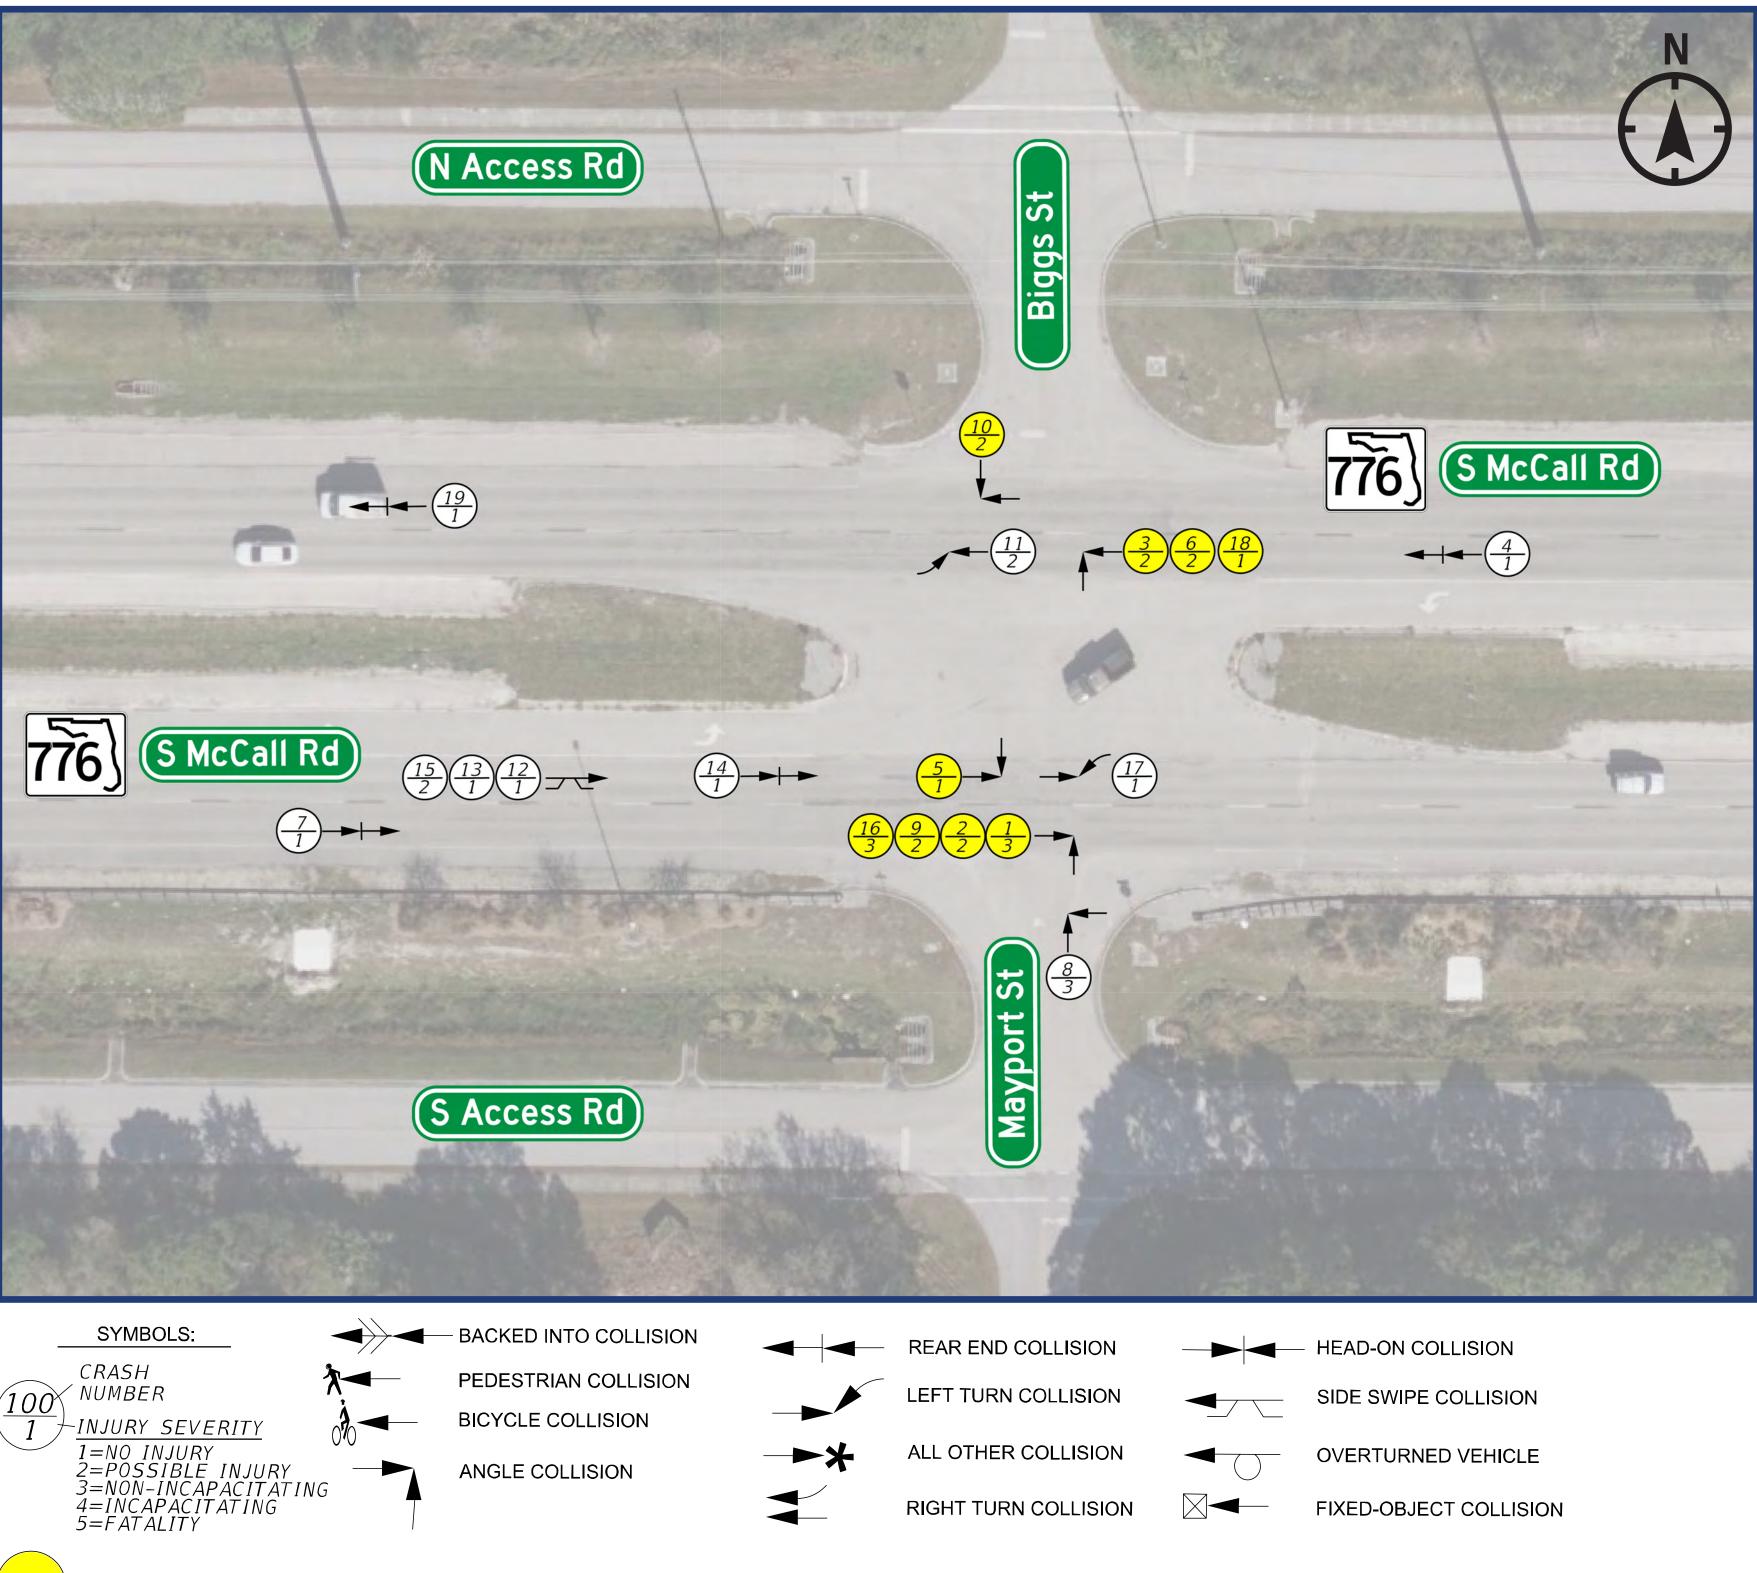

# MAYPORT STREET / BIGGS STREET

## **Potential Interim Improvement**

|   | Median Opening Type |             | Reported Crash Totals 07/2019 -        |               |                  |
|---|---------------------|-------------|----------------------------------------|---------------|------------------|
| ĺ |                     |             |                                        |               | Correc           |
|   | Existing            | Proposed    | Fatal and<br>Incapacitating<br>Crashes | Total Crashes | Left-Turn a from |
|   | Full                | Directional | 0                                      | 19            |                  |

### INDICATES CRASHES MITIGATED BY MEDIAN OPENING MODIFICATIONS