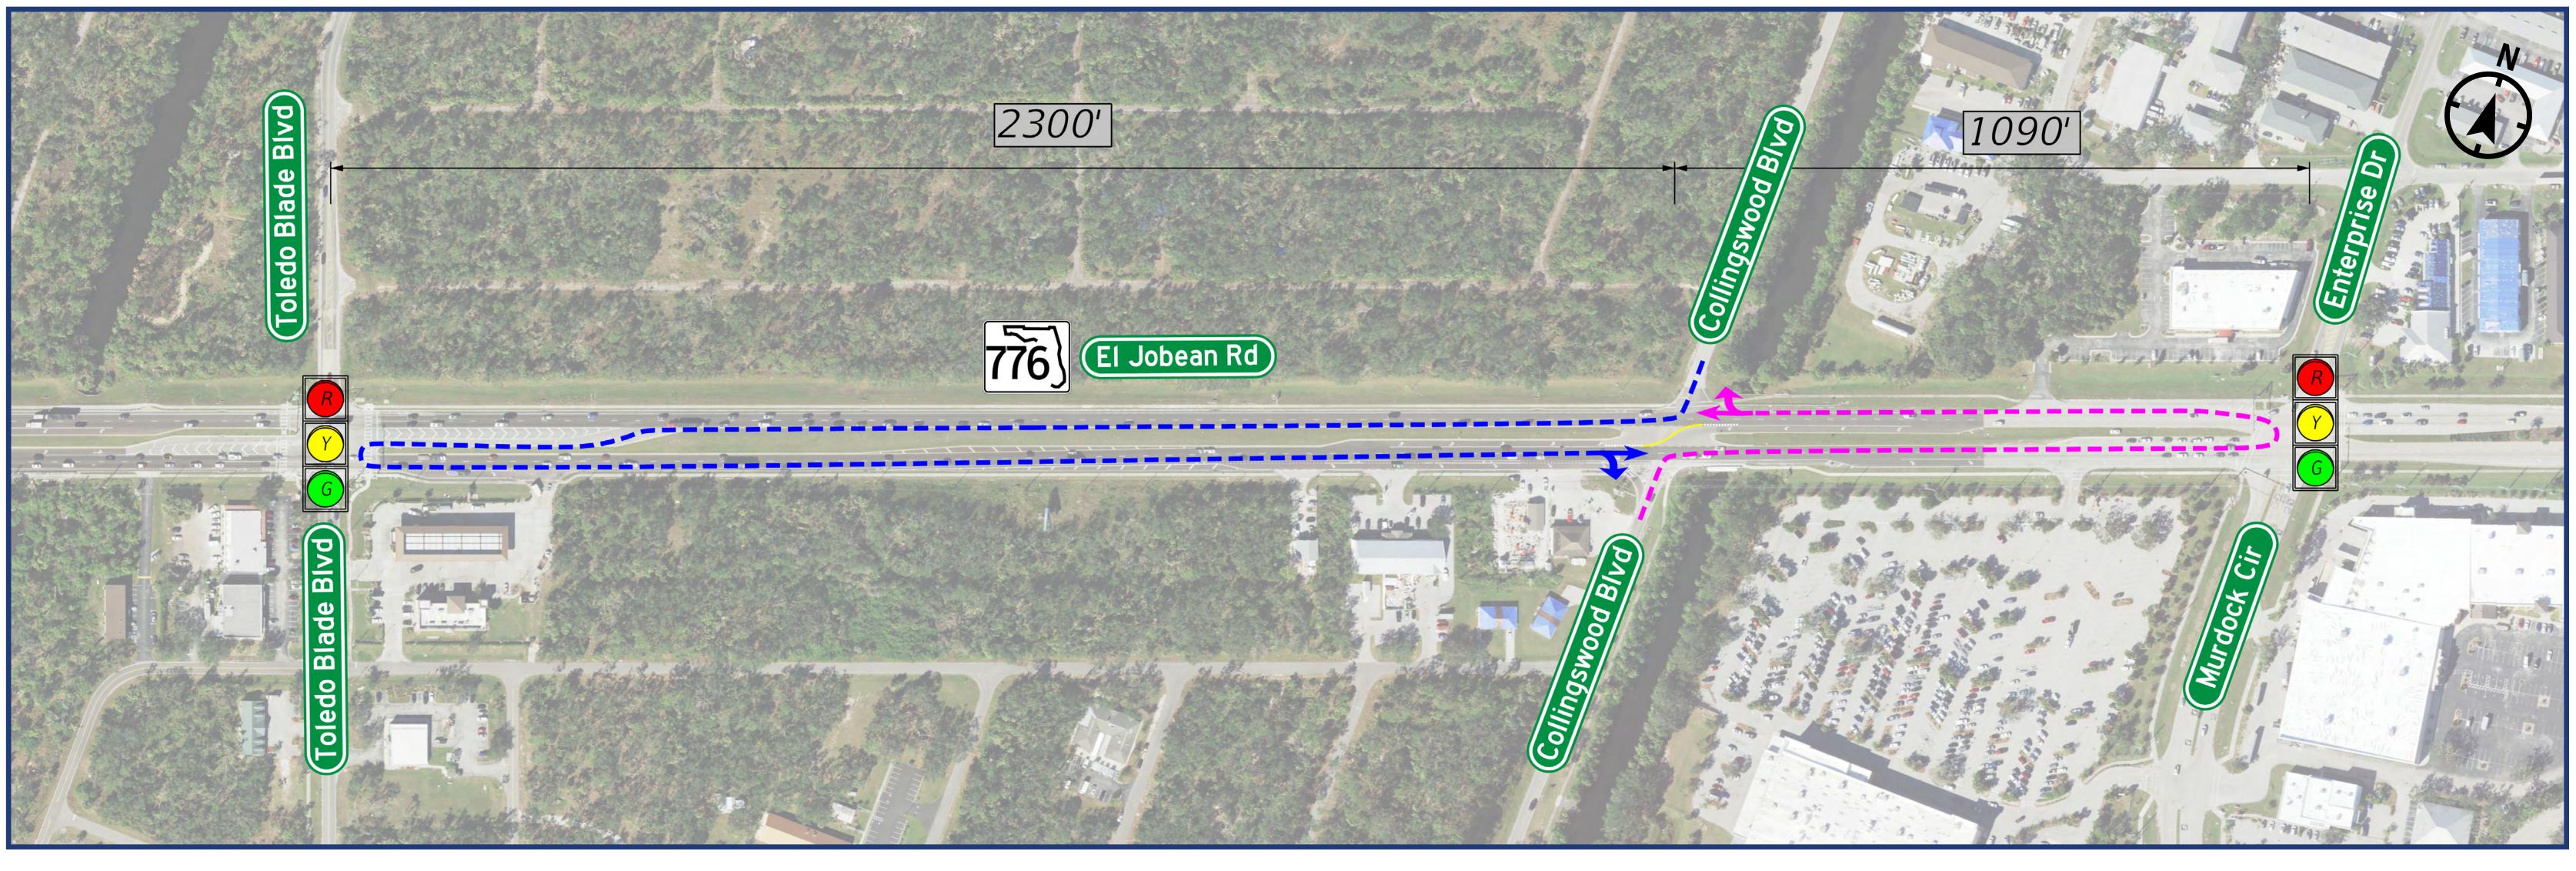

# **COLLINGSWOOD BOULEVARD**

### **Interim Improvement**

| Median Opening Type |             | Reported Crash Totals 07/2019 -        |               |                     |
|---------------------|-------------|----------------------------------------|---------------|---------------------|
|                     |             |                                        |               | Correc              |
| Existing            | Proposed    | Fatal and<br>Incapacitating<br>Crashes | Total Crashes | Left-Turn a<br>from |
| Full                | Directional | 4                                      | 28            |                     |

## and Angle Crashes m Side Street 11

## **COLLINGSWOOD BOULEVARD**