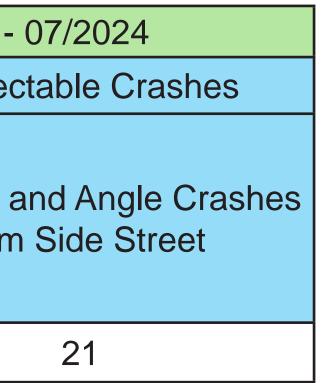

## **Collision History** (5 years, 19 crashes)

INDICATES CRASHES MITIGATED BY MEDIAN OPENING MODIFICATIONS

| Median Opening Type |             | Reported Crash Totals 07/2019 -        |               |                  |
|---------------------|-------------|----------------------------------------|---------------|------------------|
|                     |             |                                        |               | Correc           |
| Existing            | Proposed    | Fatal and<br>Incapacitating<br>Crashes | Total Crashes | Left-Turn a from |
| Full                | Directional | 4                                      | 41            |                  |