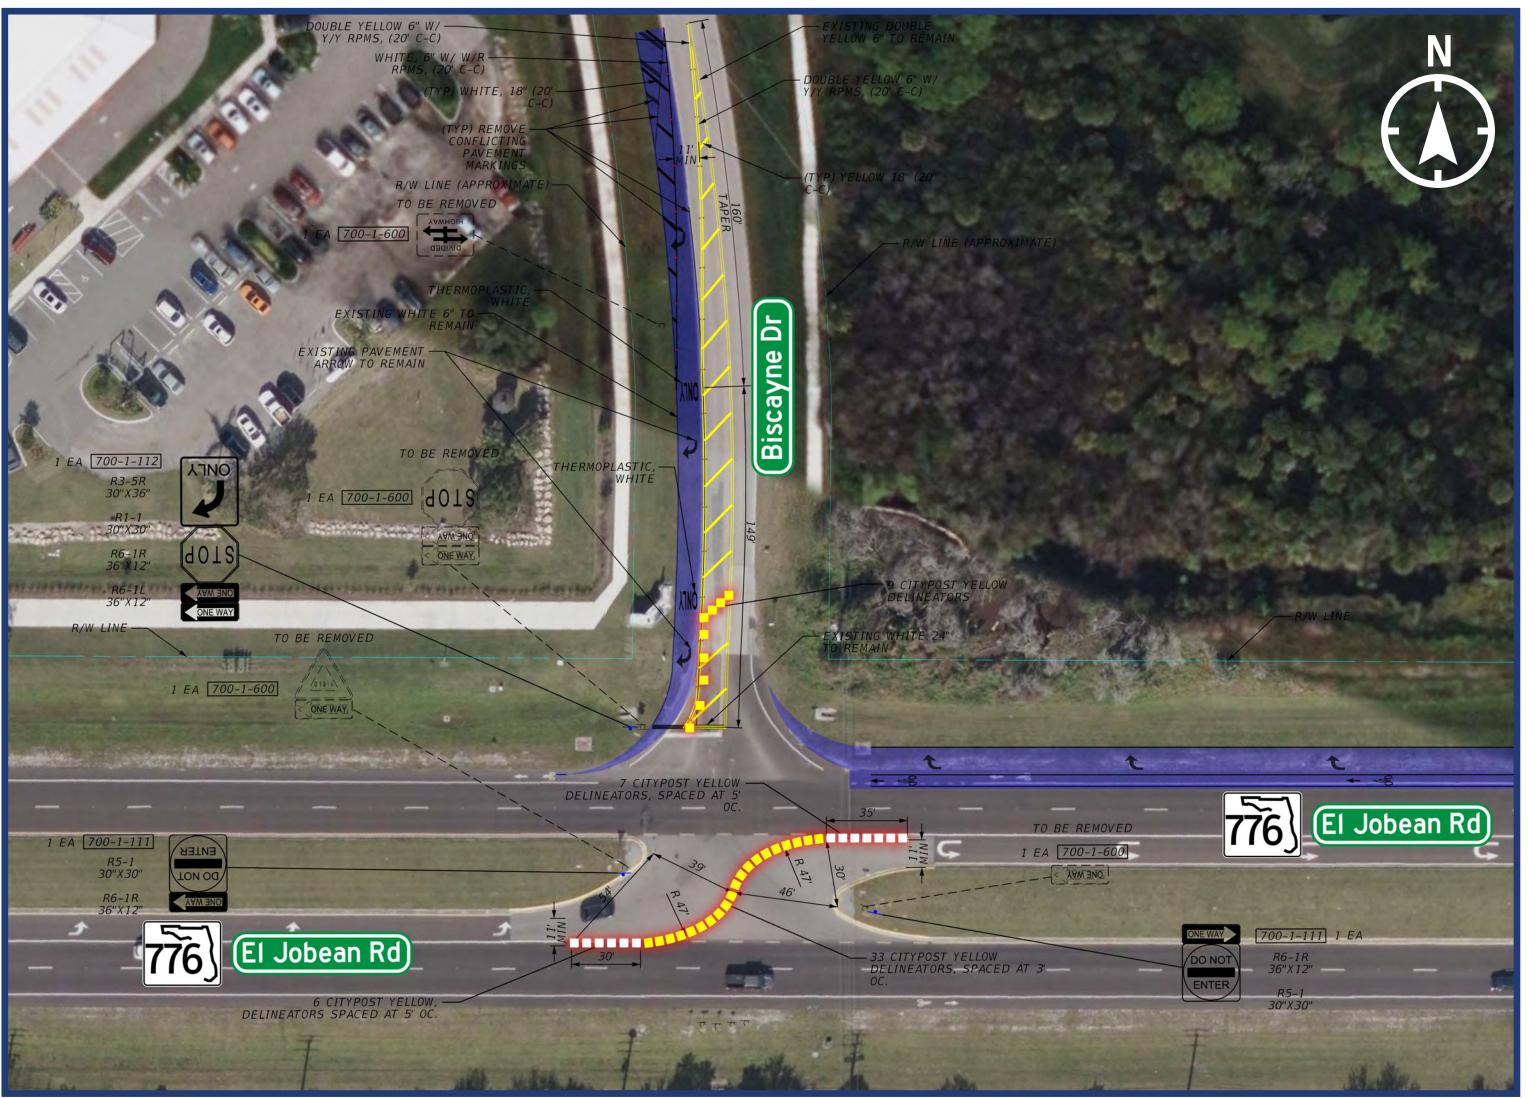

# **CORNELIUS BOULEVARD**

## BISCAYNE DRIVE

INDICATES CRASHES MITIGATED BY MEDIAN OPENING MODIFICATIONS

ANGLE COLLISION

ALL OTHER COLLISION **RIGHT TURN COLLISION** 

OVERTURNED VEHICLE

# FDOT CORNELIUS BOULEVARD & BISCAYNE DRIVE