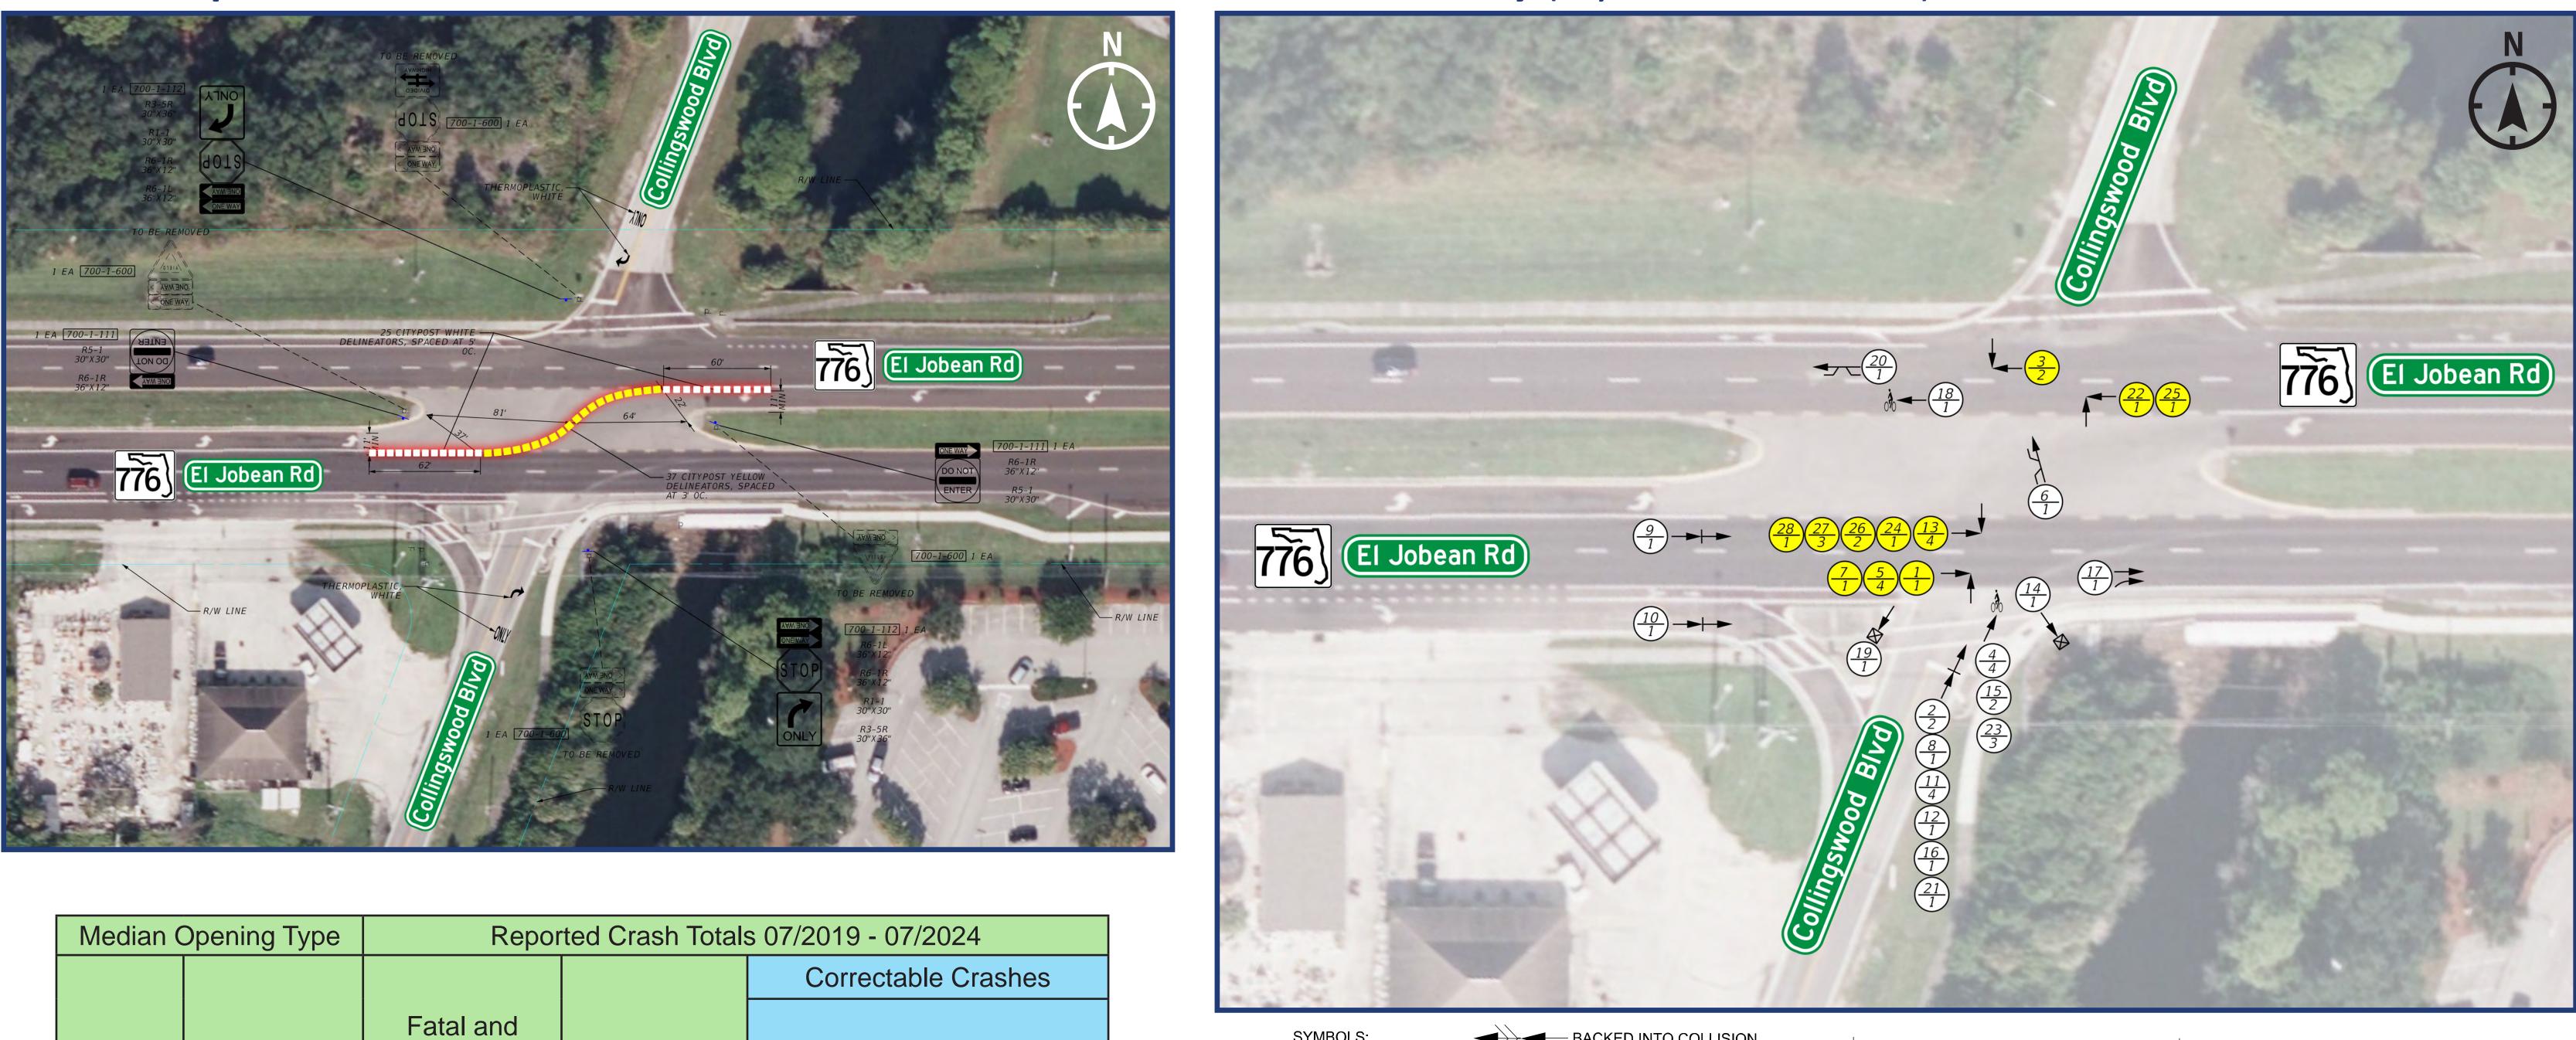

# **COLLINGSWOOD BOULEVARD**

### **Interim Improvement**

| Median Opening Type |             | Reported Crash Totals 07/2019 -        |               |                     |
|---------------------|-------------|----------------------------------------|---------------|---------------------|
|                     |             |                                        |               | Correc              |
| Existing            | Proposed    | Fatal and<br>Incapacitating<br>Crashes | Total Crashes | Left-Turn a<br>from |
| Full                | Directional | 4                                      | 28            |                     |

## **Collision History** (5 years, 28 crashes)

- BACKED INTO COLLISION PEDESTRIAN COLLISION **BICYCLE COLLISION** 

ANGLE COLLISION

INDICATES CRASHES MITIGATED BY MEDIAN OPENING MODIFICATIONS

REAR END COLLISION LEFT TURN COLLISION ALL OTHER COLLISION **RIGHT TURN COLLISION** 

## **COLLINGSWOOD BOULEVARD**