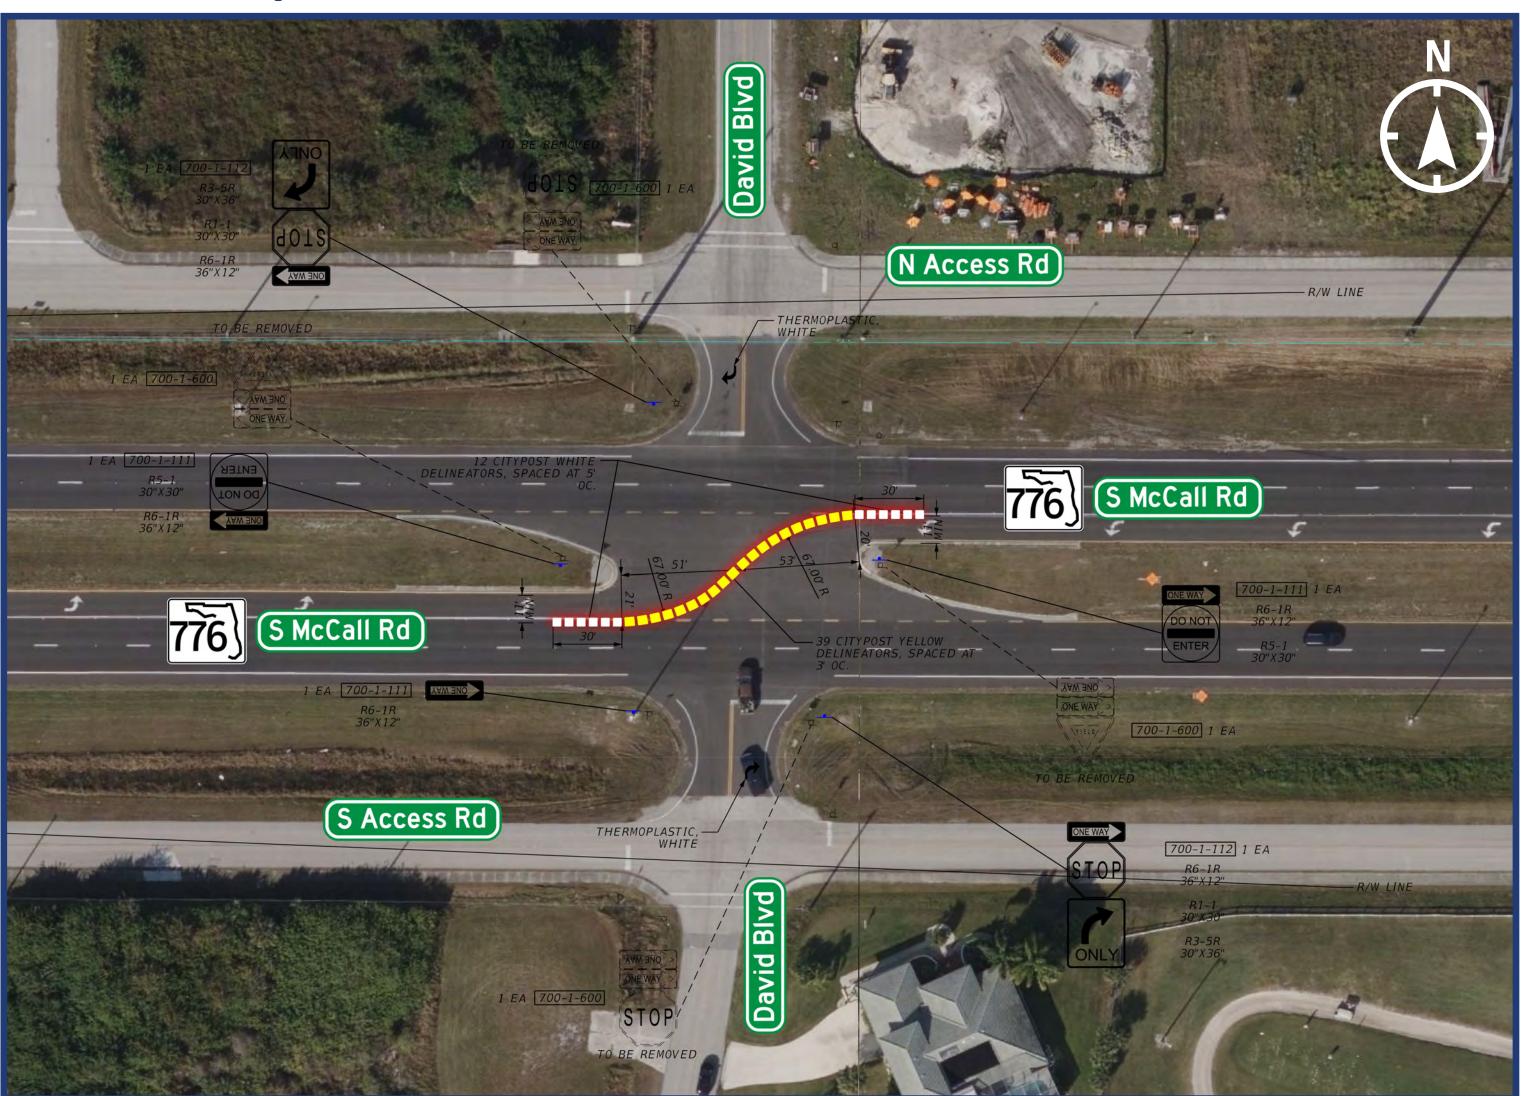

## SEA MIST DRIVE / SHALIMAR STREET & DAVID BOULEVARD

|   | Median Opening Type |             | Reported Crash Totals 07/2019 -        |               |                  |
|---|---------------------|-------------|----------------------------------------|---------------|------------------|
| ĺ |                     |             |                                        |               | Correc           |
|   | Existing            | Proposed    | Fatal and<br>Incapacitating<br>Crashes | Total Crashes | Left-Turn a from |
|   | Full                | Directional | 2                                      | 9             |                  |