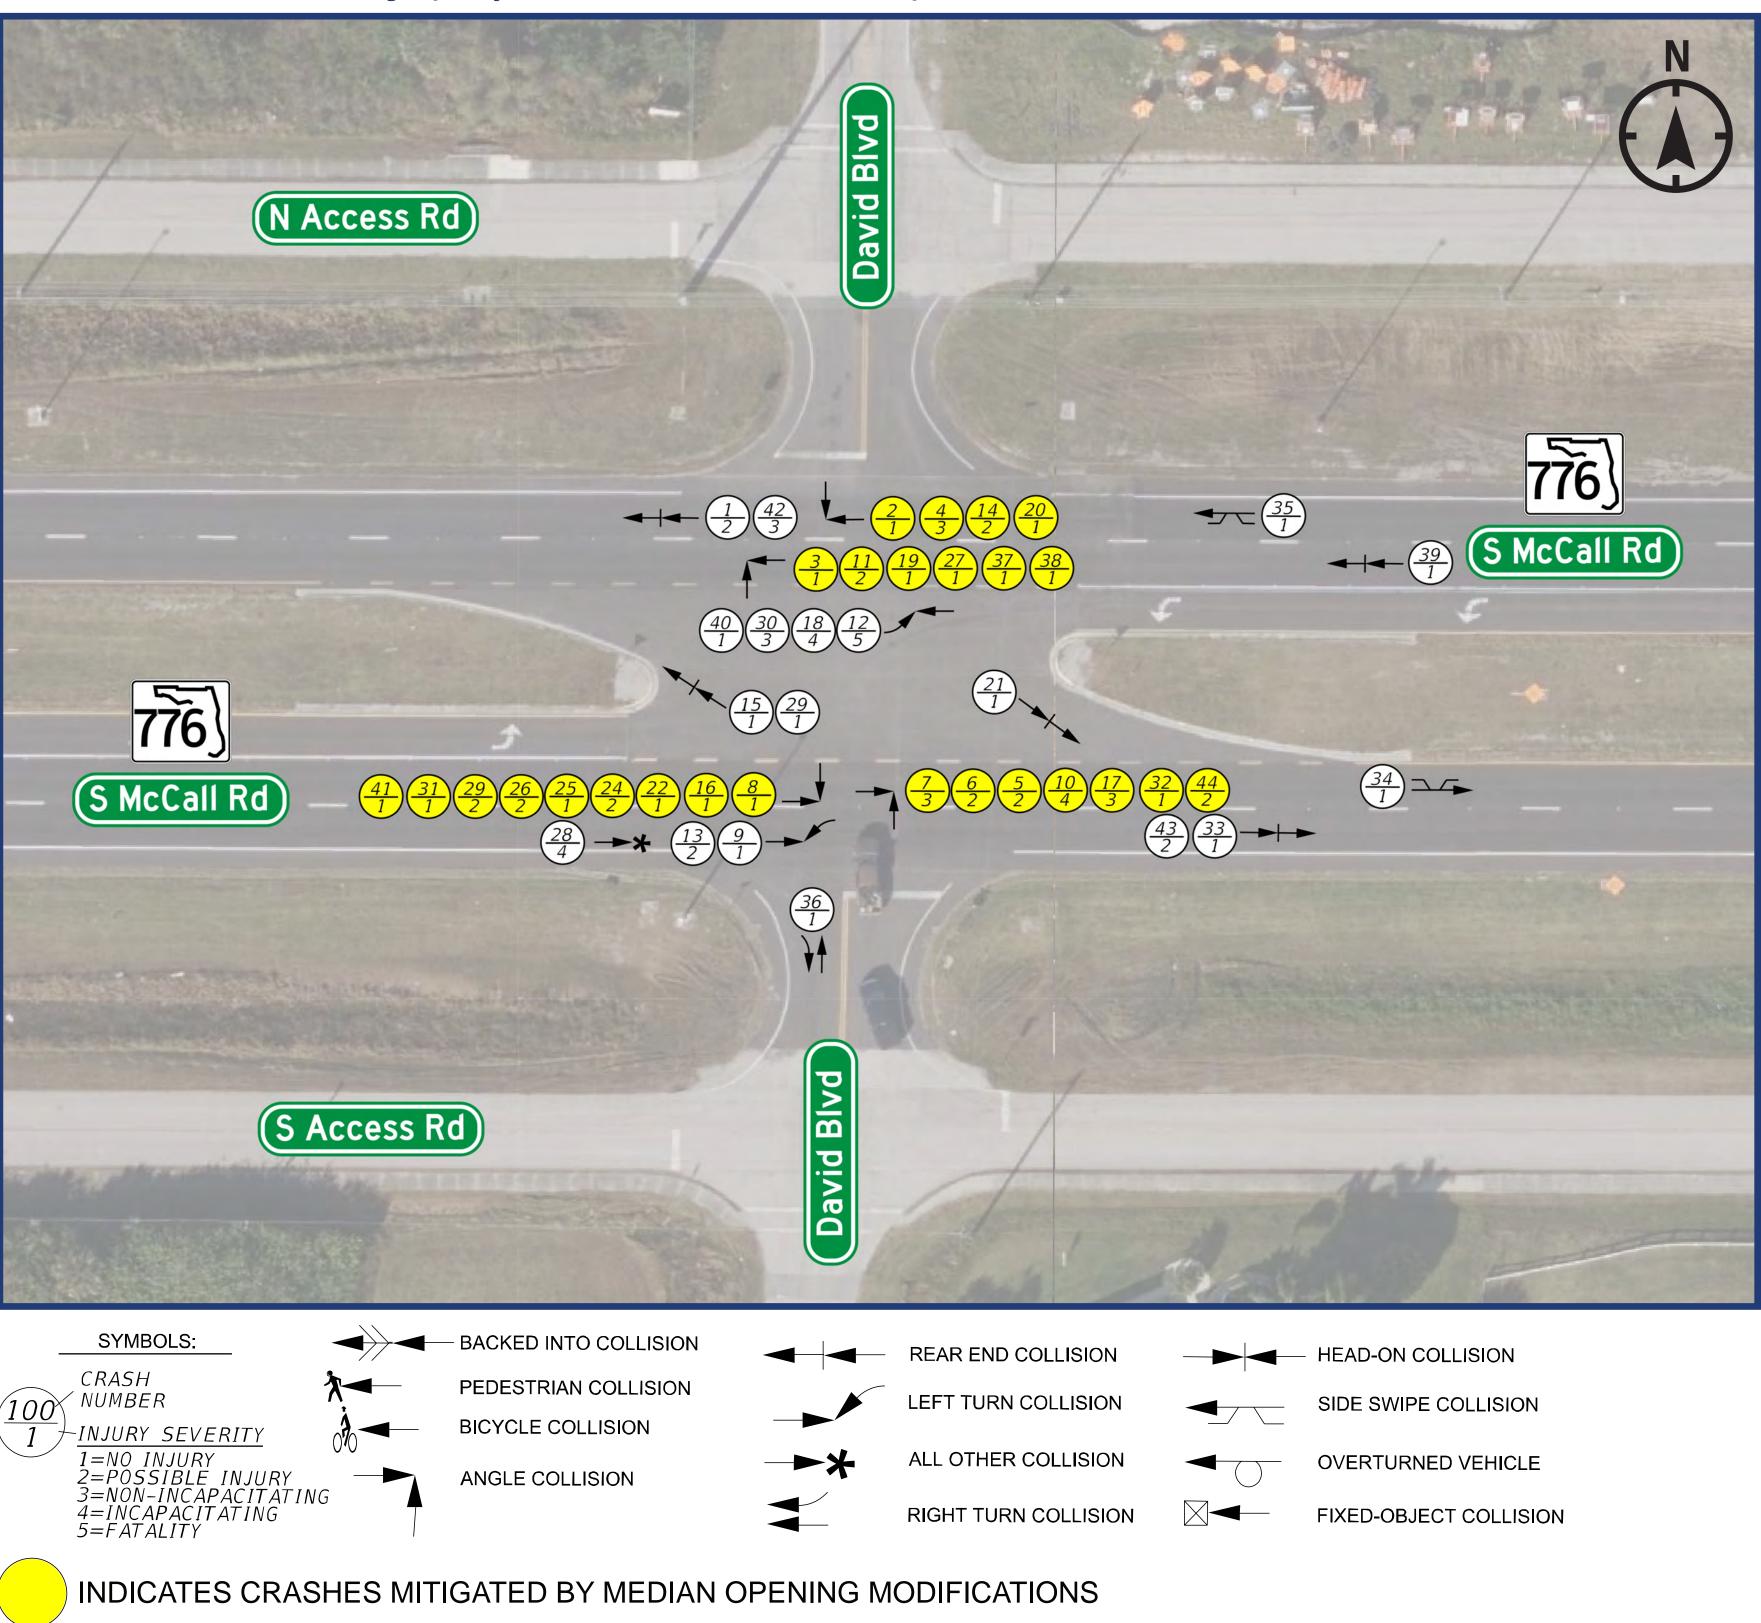

## **Collision History** (5 years, 23 crashes)

| Median Opening Type |             | Reported Crash Totals 07/2019 -        |               |                     |
|---------------------|-------------|----------------------------------------|---------------|---------------------|
|                     |             |                                        |               | Correc              |
| Existing            | Proposed    | Fatal and<br>Incapacitating<br>Crashes | Total Crashes | Left-Turn a<br>from |
| Full                | Directional | 4                                      | 44            |                     |

## HOLLIS AVENUE

SYMBOLS:

- BACKED INTO COLLISION PEDESTRIAN COLLISION **BICYCLE COLLISION** 

ANGLE COLLISION

INDICATES CRASHES MITIGATED BY MEDIAN OPENING MODIFICATIONS

REAR END COLLISION LEFT TURN COLLISION ALL OTHER COLLISION **RIGHT TURN COLLISION** 

- HEAD-ON COLLISION SIDE SWIPE COLLISION OVERTURNED VEHICLE