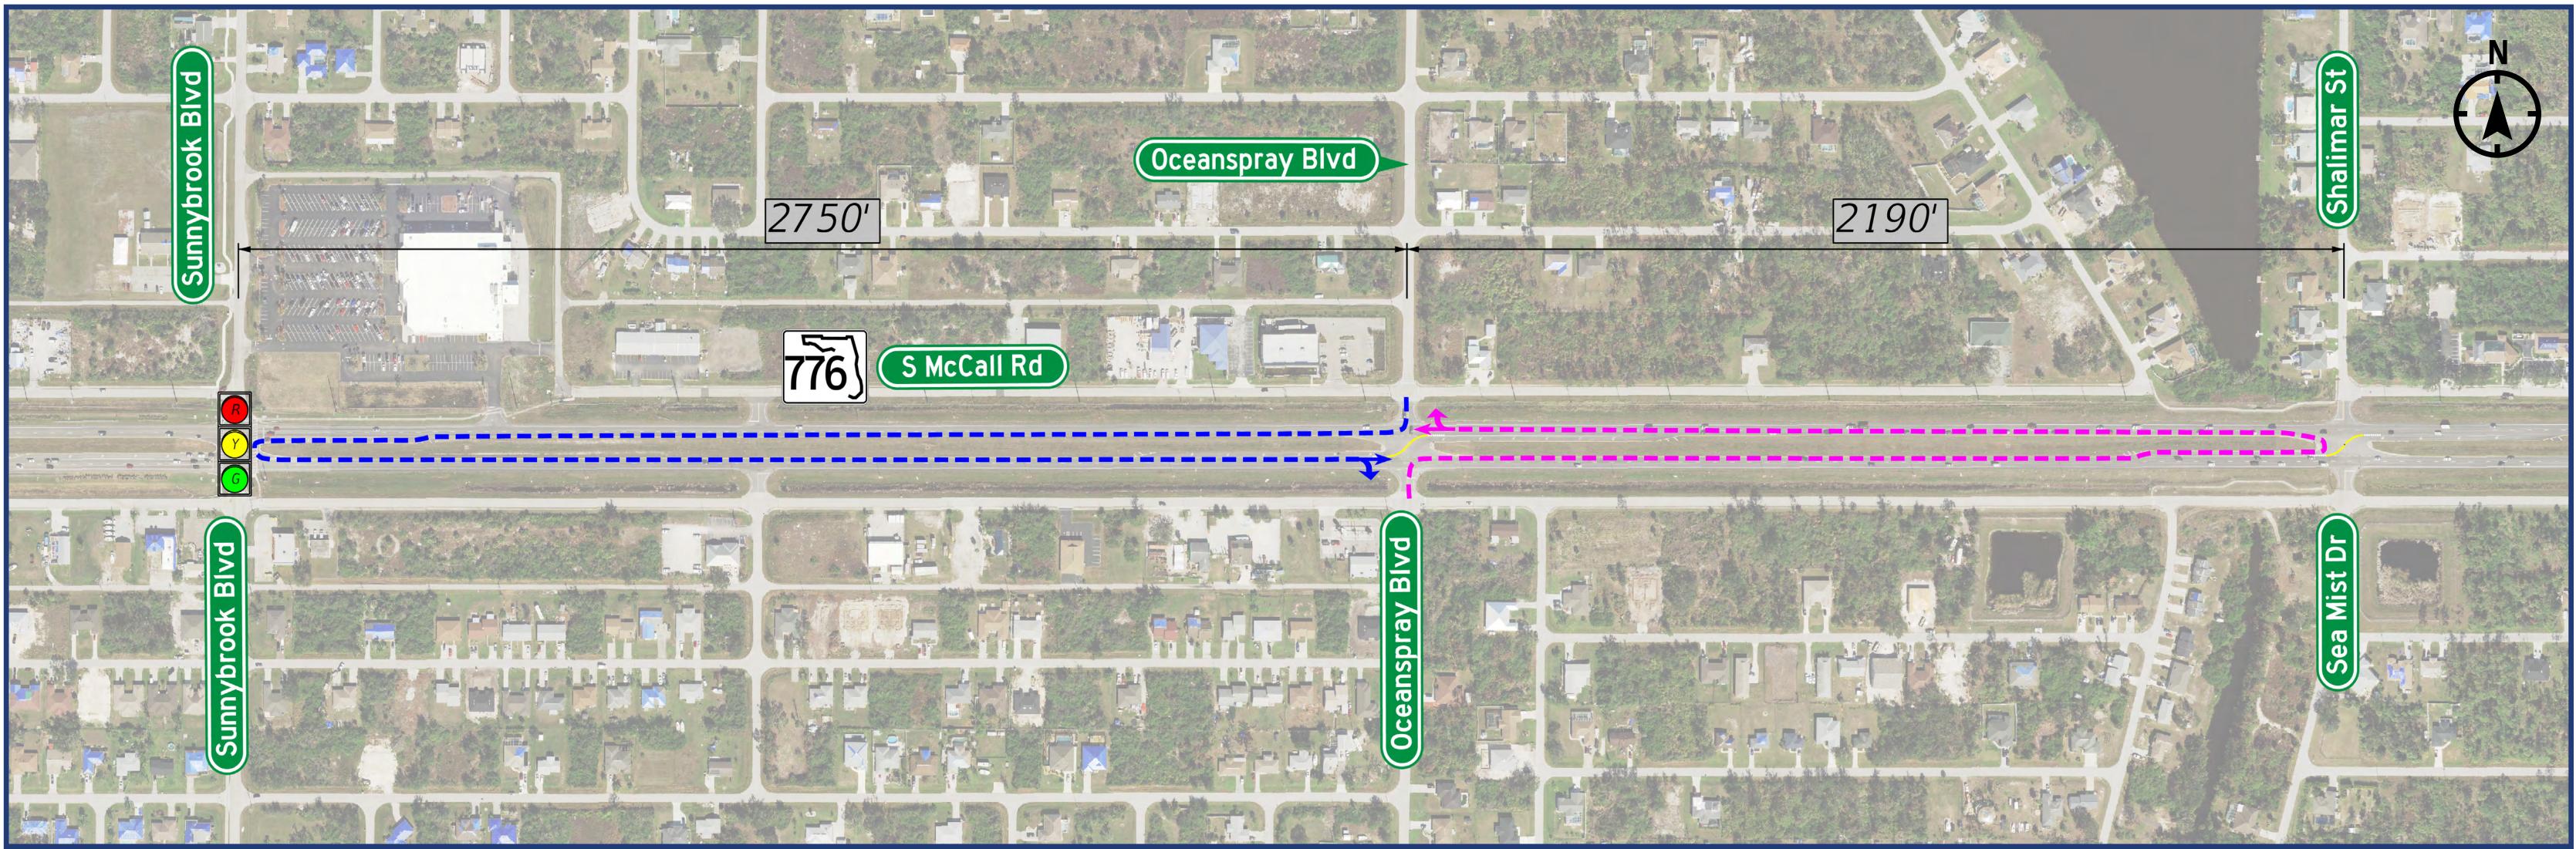

# SEA MIST DRIVE / SHALIMAR STREET

## **Interim Improvement**

| Median Opening Type |             | Reported Crash Totals 07/2019 -        |               |                     |
|---------------------|-------------|----------------------------------------|---------------|---------------------|
|                     |             |                                        |               | Correc              |
| Existing            | Proposed    | Fatal and<br>Incapacitating<br>Crashes | Total Crashes | Left-Turn a<br>from |
| Full                | Directional | 4                                      | 23            |                     |