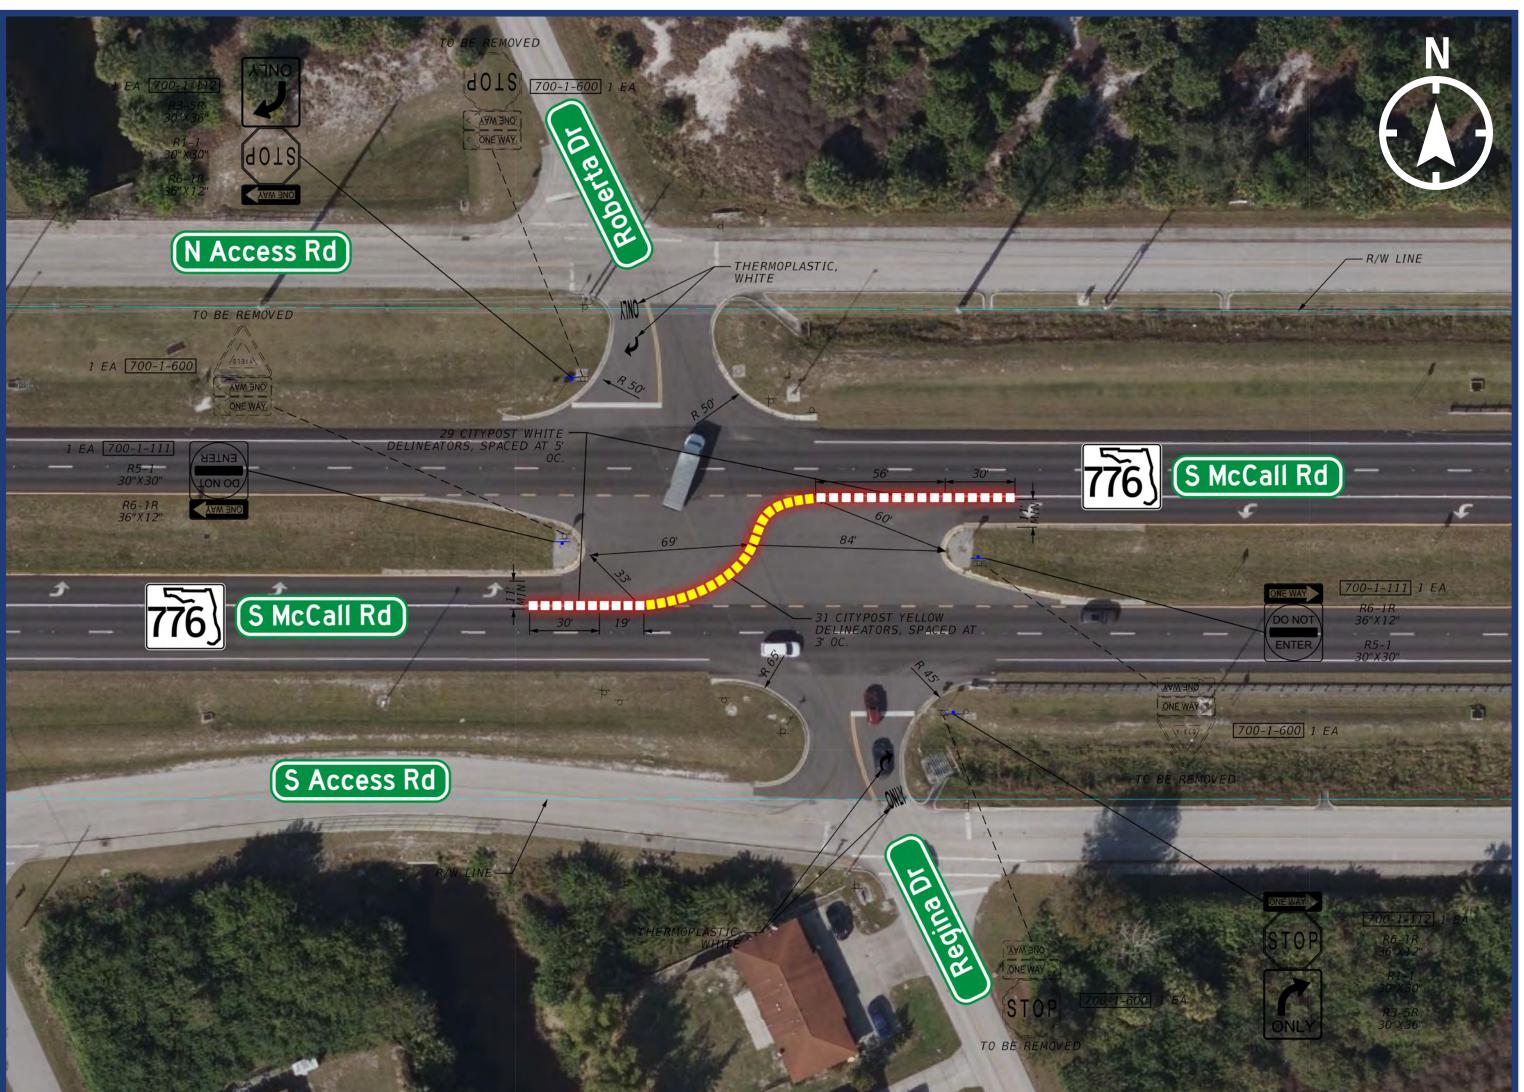

# **ROBERTA DRIVE / REGINA DRIVE**

## **Potential Interim Improvement**

| Median Opening Type |             | Reported Crash Totals 07/2019 -        |               |                     |
|---------------------|-------------|----------------------------------------|---------------|---------------------|
|                     |             |                                        |               | Correc              |
| Existing            | Proposed    | Fatal and<br>Incapacitating<br>Crashes | Total Crashes | Left-Turn a<br>from |
| Full                | Directional | 1                                      | 24            |                     |