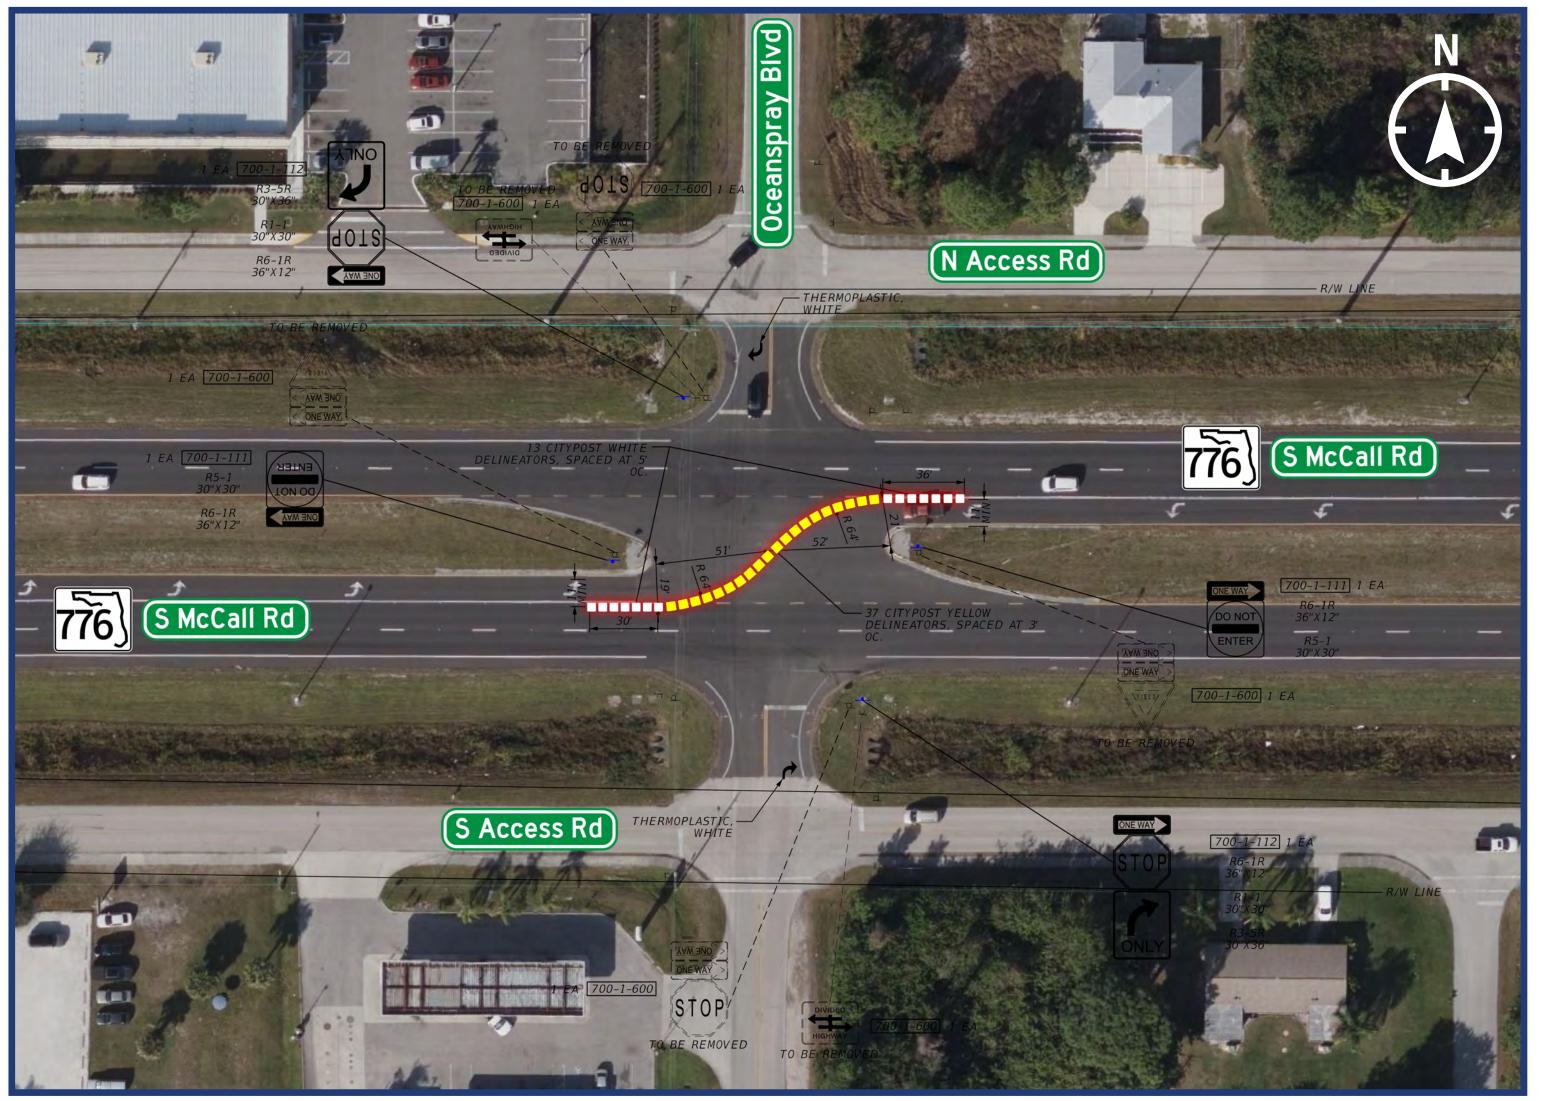

|   | Median Opening Type |             | Reported Crash Totals 07/2019 -        |               |                  |
|---|---------------------|-------------|----------------------------------------|---------------|------------------|
| ĺ |                     |             |                                        |               | Correc           |
|   | Existing            | Proposed    | Fatal and<br>Incapacitating<br>Crashes | Total Crashes | Left-Turn a from |
|   | Full                | Directional | 6                                      | 62            |                  |

# OCEANSPRAY BOULEVARD









## **OCEANSPRAY BOULEVARD**

## **Rerouted Turning Movements**







# SEA MIST DRIVE / SHALIMAR STREET

## **Interim Improvement**



| Median Opening Type |             | R