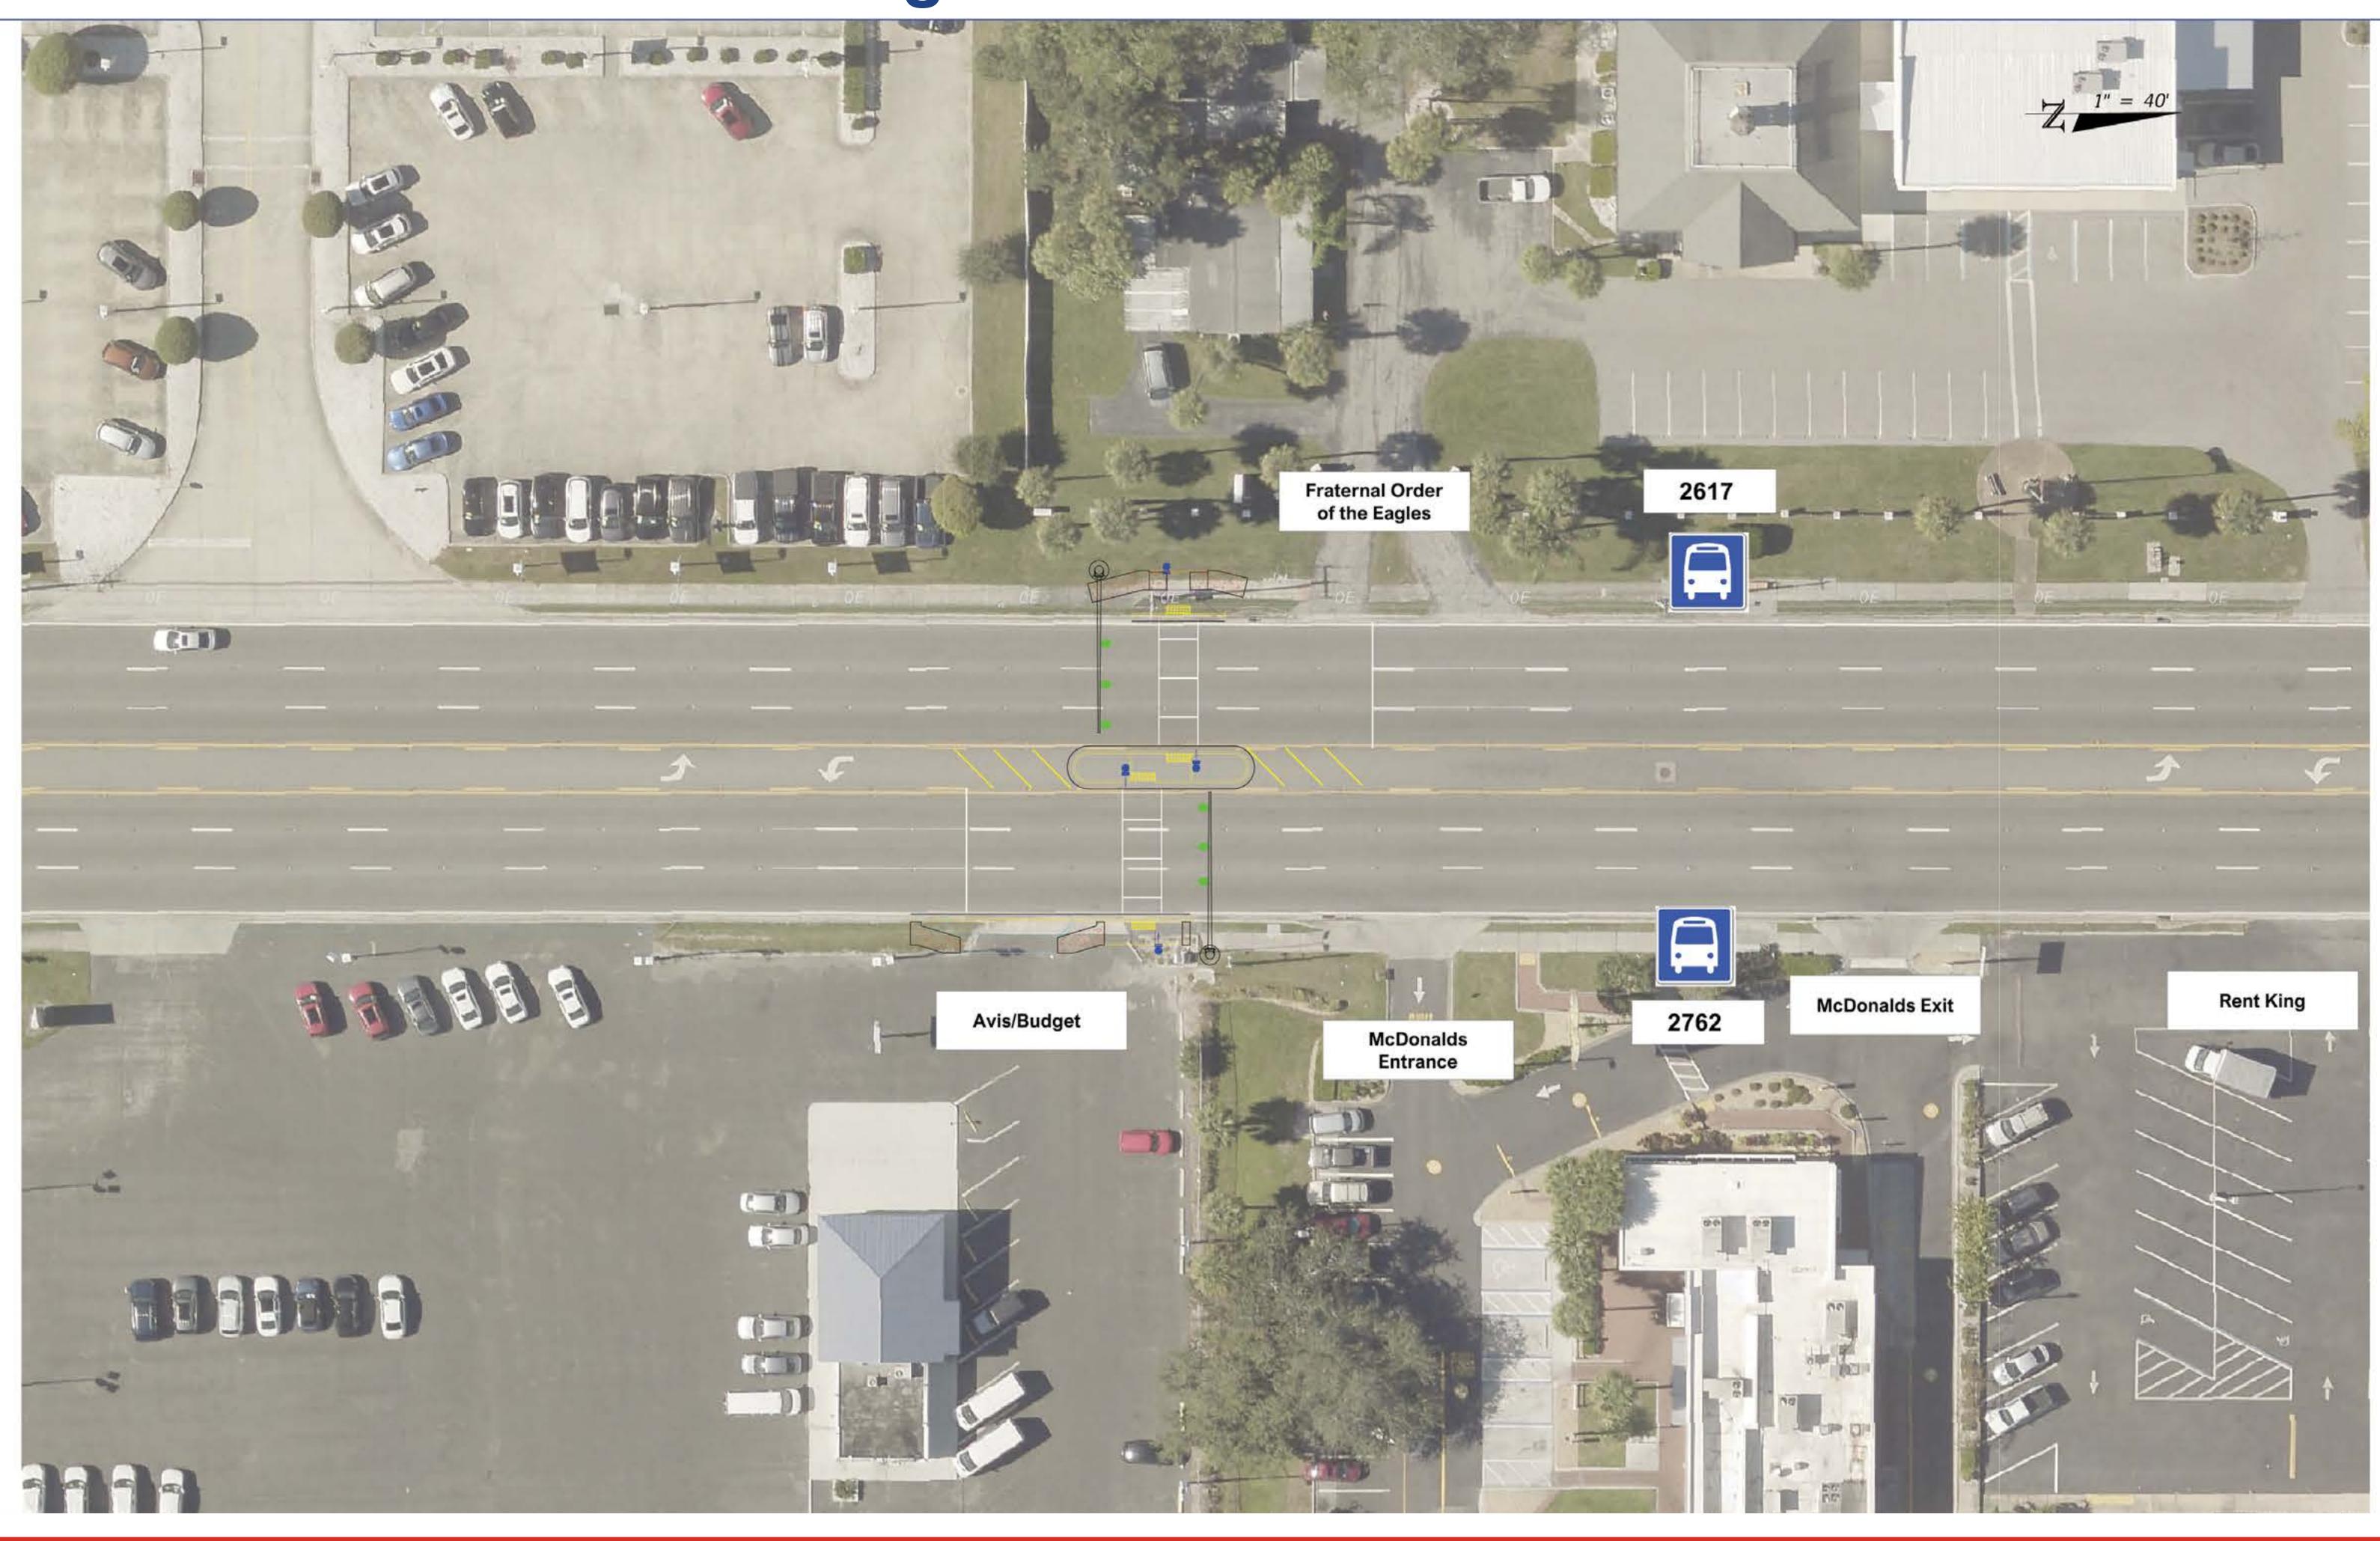

District One<br>Xiaoxue (Snow) Peng<br>801 N. Broadway Avenue<br>Bartow, FL 33831 |                       |
| Note: All comments                                                                                                  | are part of the meeting record and are available for any publ                     | lic records requests. |
| US 41 and SR 684 Public Meeting                                                                                     |                                                                                   | September 10, 2024    |



### US 41 Location 1 Between America's Super Pawn Shop and the Supreme Tax and Multi Services





### US 41 Location 2 North of the Wing House Bar & Grill





### US 41 Location 3 Between the Budget Car Rental and the McDonald's





### Location 4: SR 684 (Cortez Rd. W) at 32nd Street W. Between Flooring America and Kozy Mobile Home Park driveway





#### Location 5: SR 684 (Cortez Rd. W) at 28th Street W. Between the AAMCO and the Cox Chevrolet