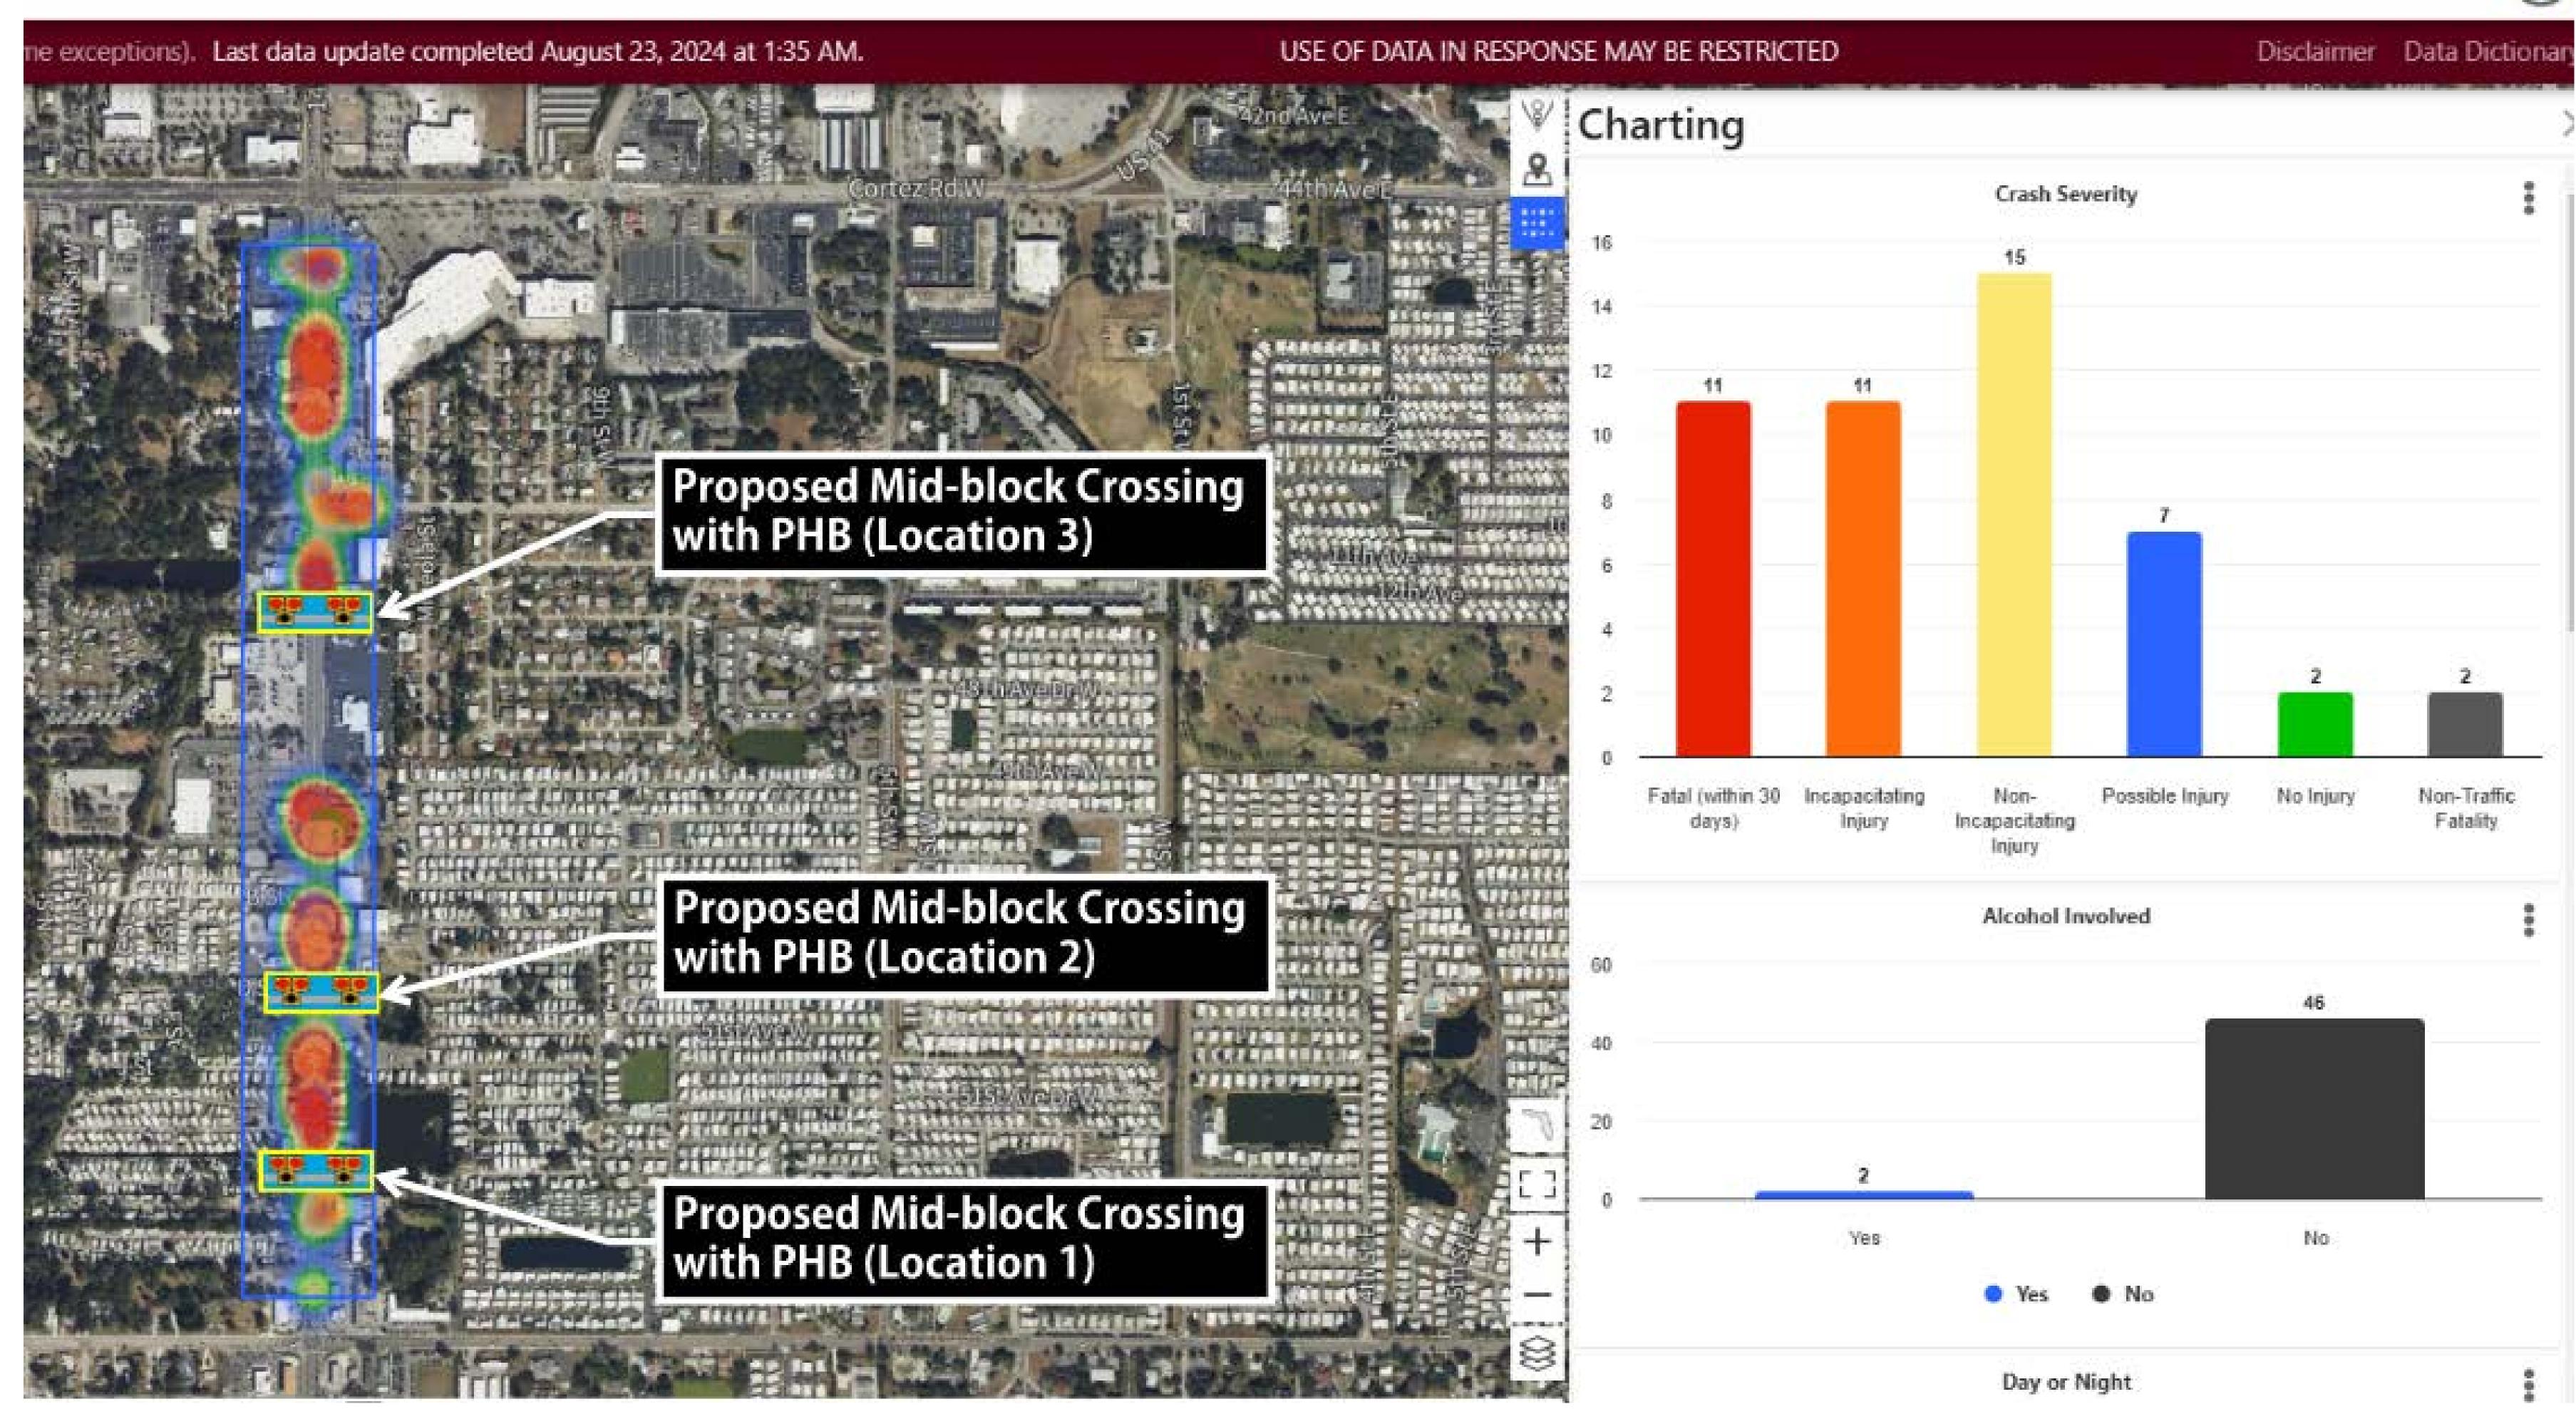

#### EVENT ANALYSIS

#### US 41 (14th St. W.) between 53rd Avenue and Orlando Ave.

Three mid-block crossings with pedestrian hybrid beacons to allow pedestrians safer crossing alternatives.

### US 41 Location 1 Between America's Super Pawn Shop and the Supreme Tax and Multi Services

### US 41 Location 2 North of the Wing House Bar & Grill

### US 41 Location 3 Between the Budget Car Rental and the McDonald's