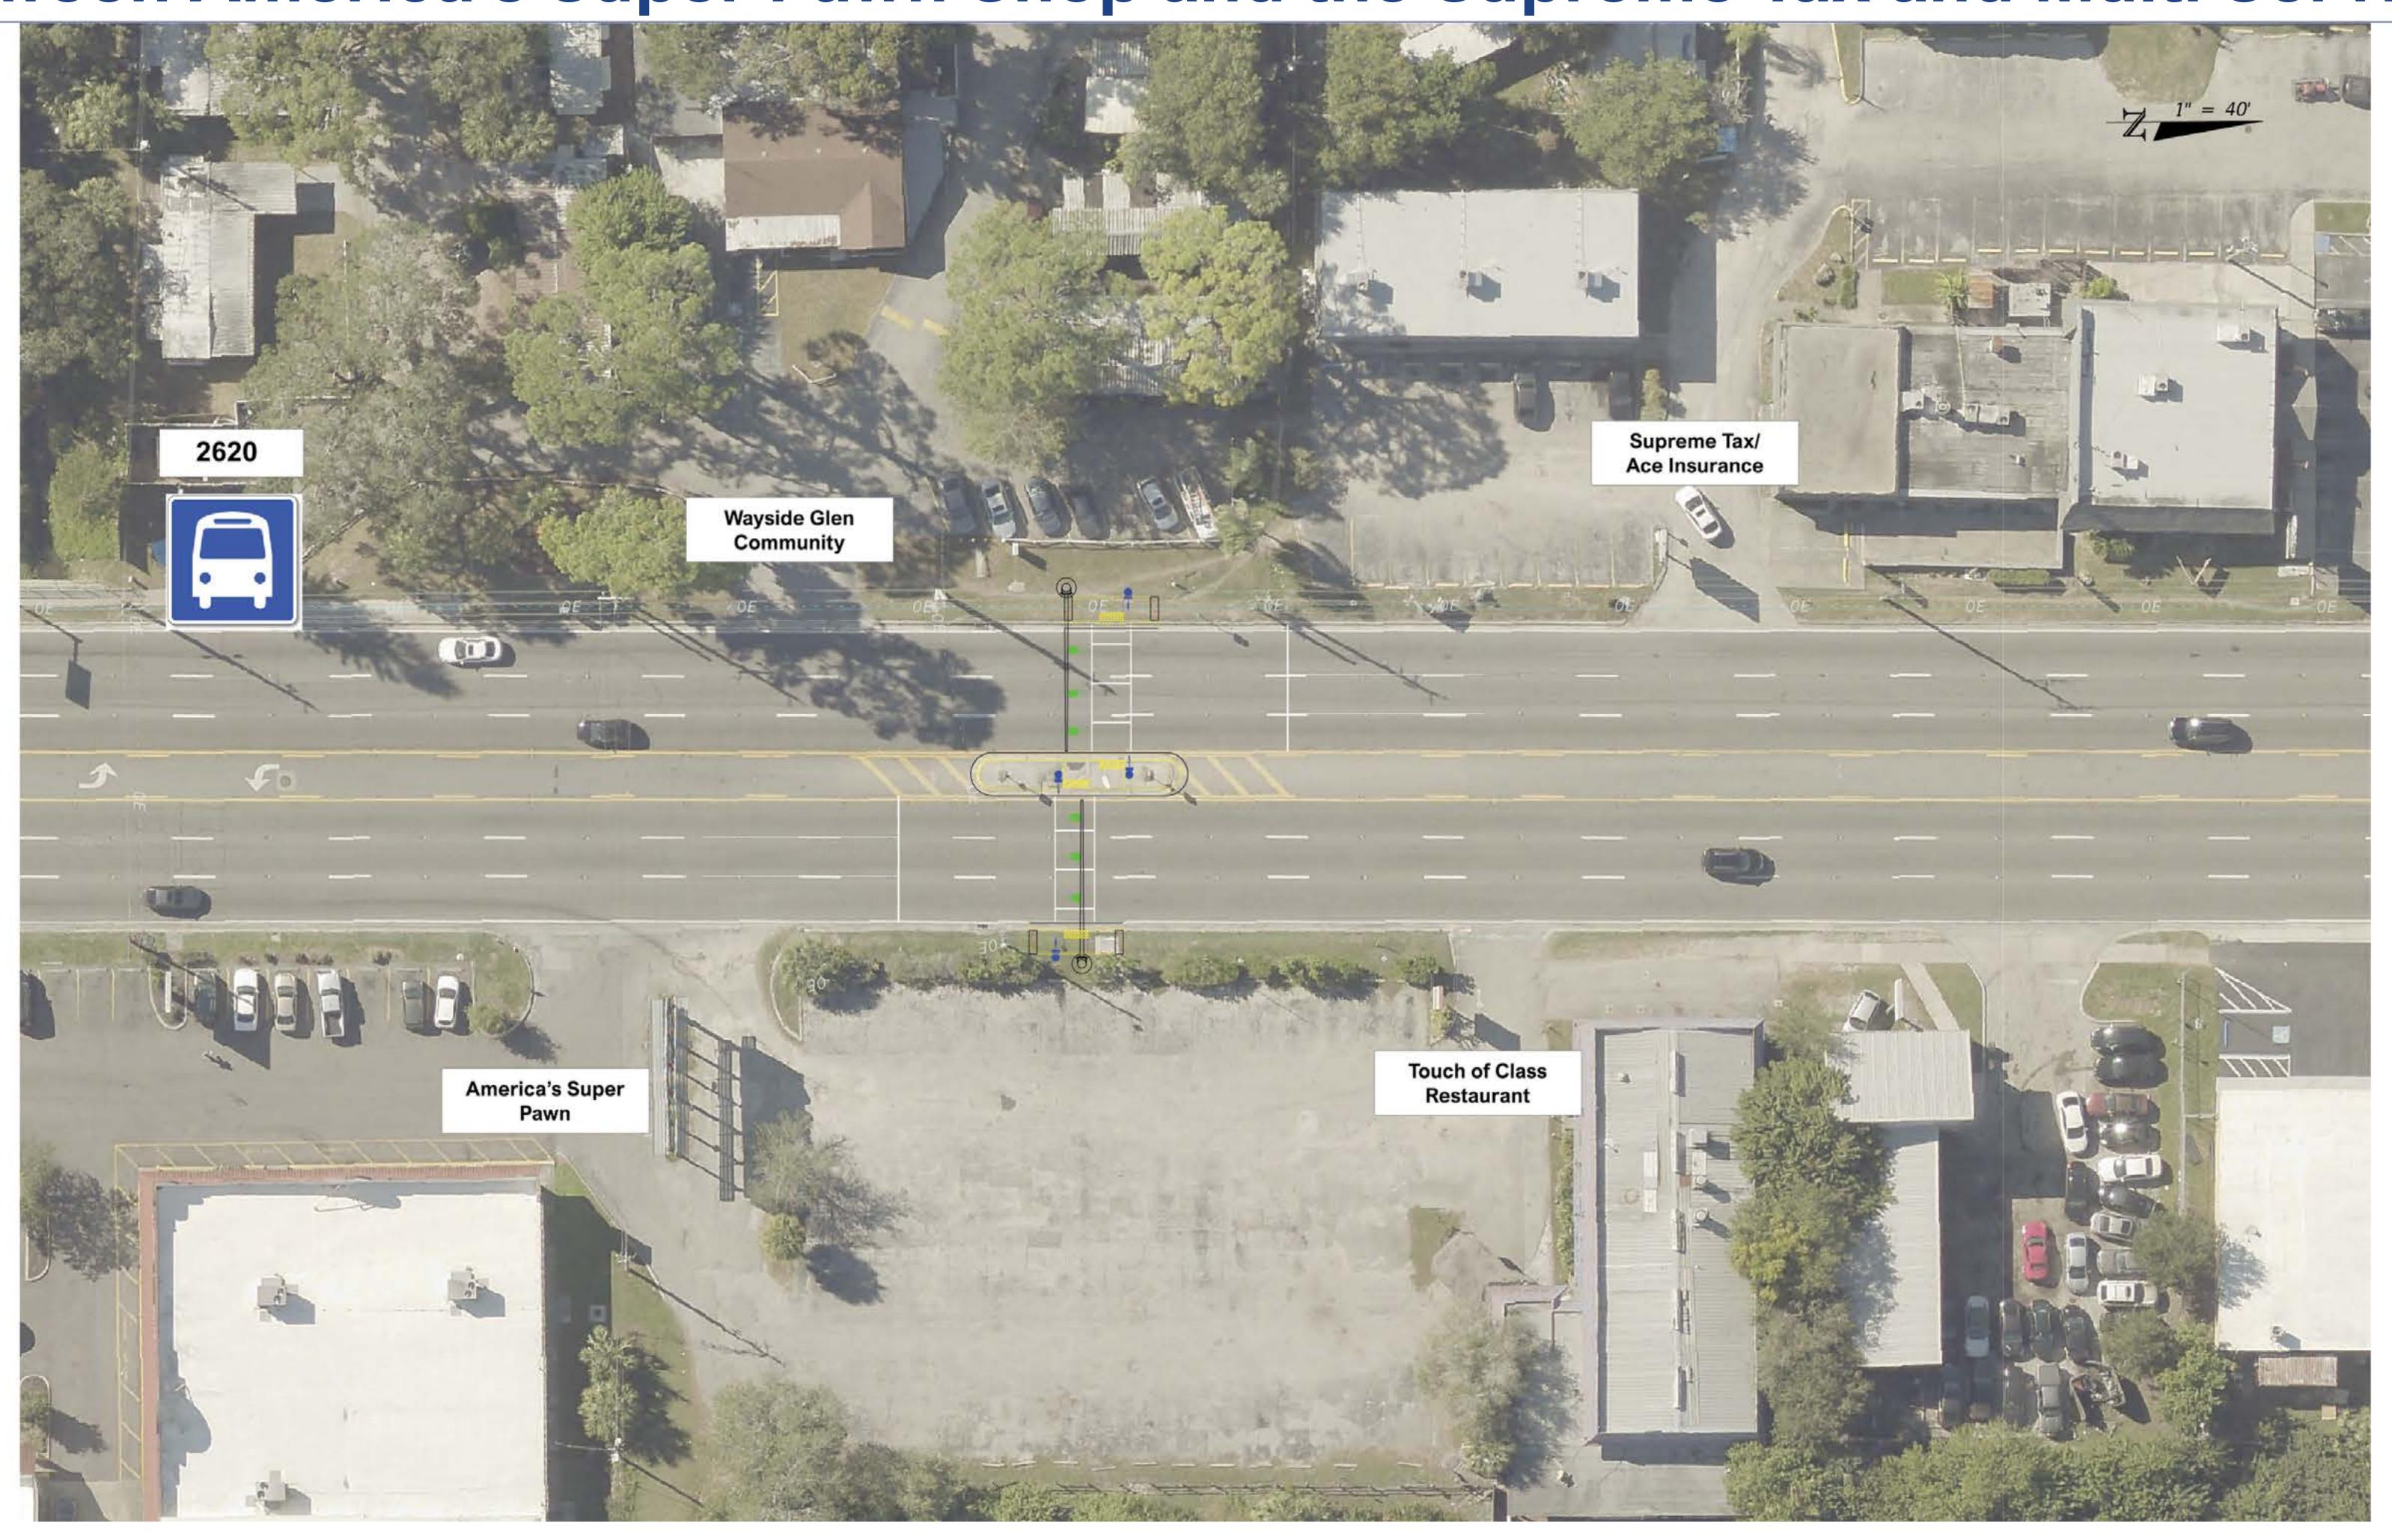

### US 41 Location 1 Between America's Super Pawn Shop and the Supreme Tax and Multi Services