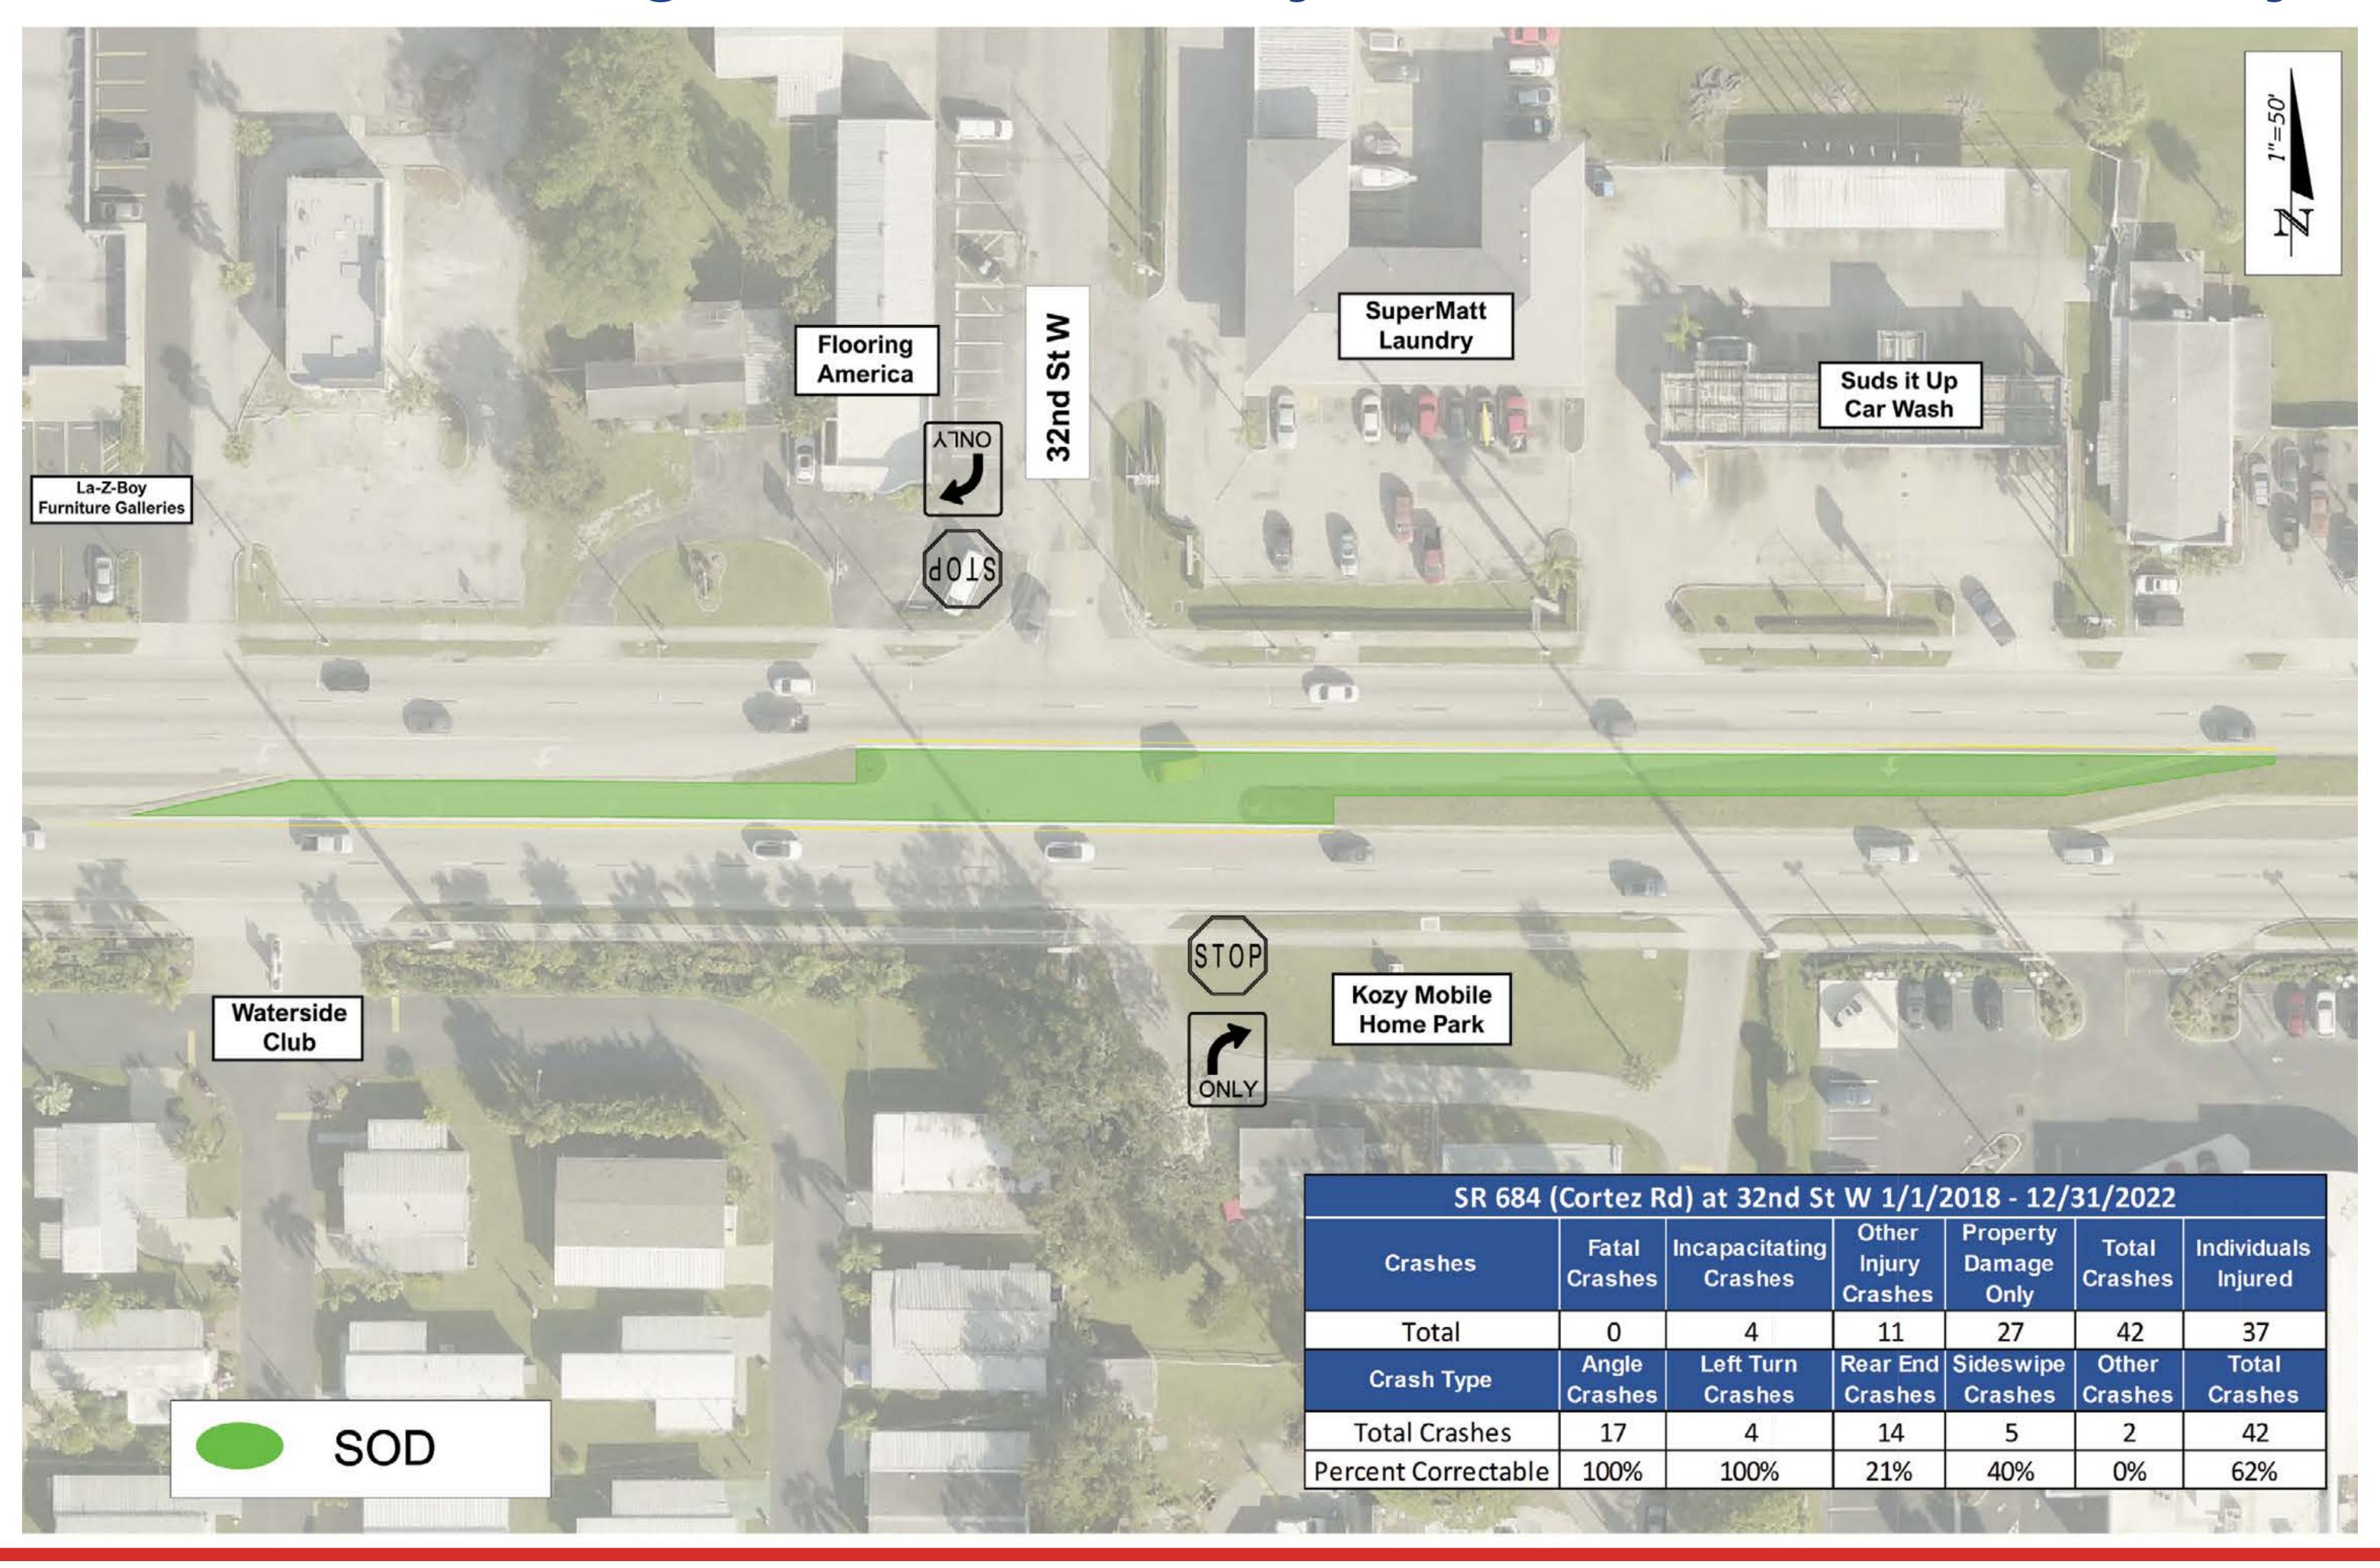

#### SR 684 at 32nd Street W. and 28th St. W.

Two modified median openings.

### Location 4: SR 684 (Cortez Rd. W) at 32nd Street W. Between Flooring America and Kozy Mobile Home Park driveway

#### Notes:

- Temporary delineators may be installed in 2026 at SR 684 at 28th Street W when construction begins on SR 684 at 32nd Street.
- Crash data 2023 and beyond has yet to be location verified by FDOT Central Office.