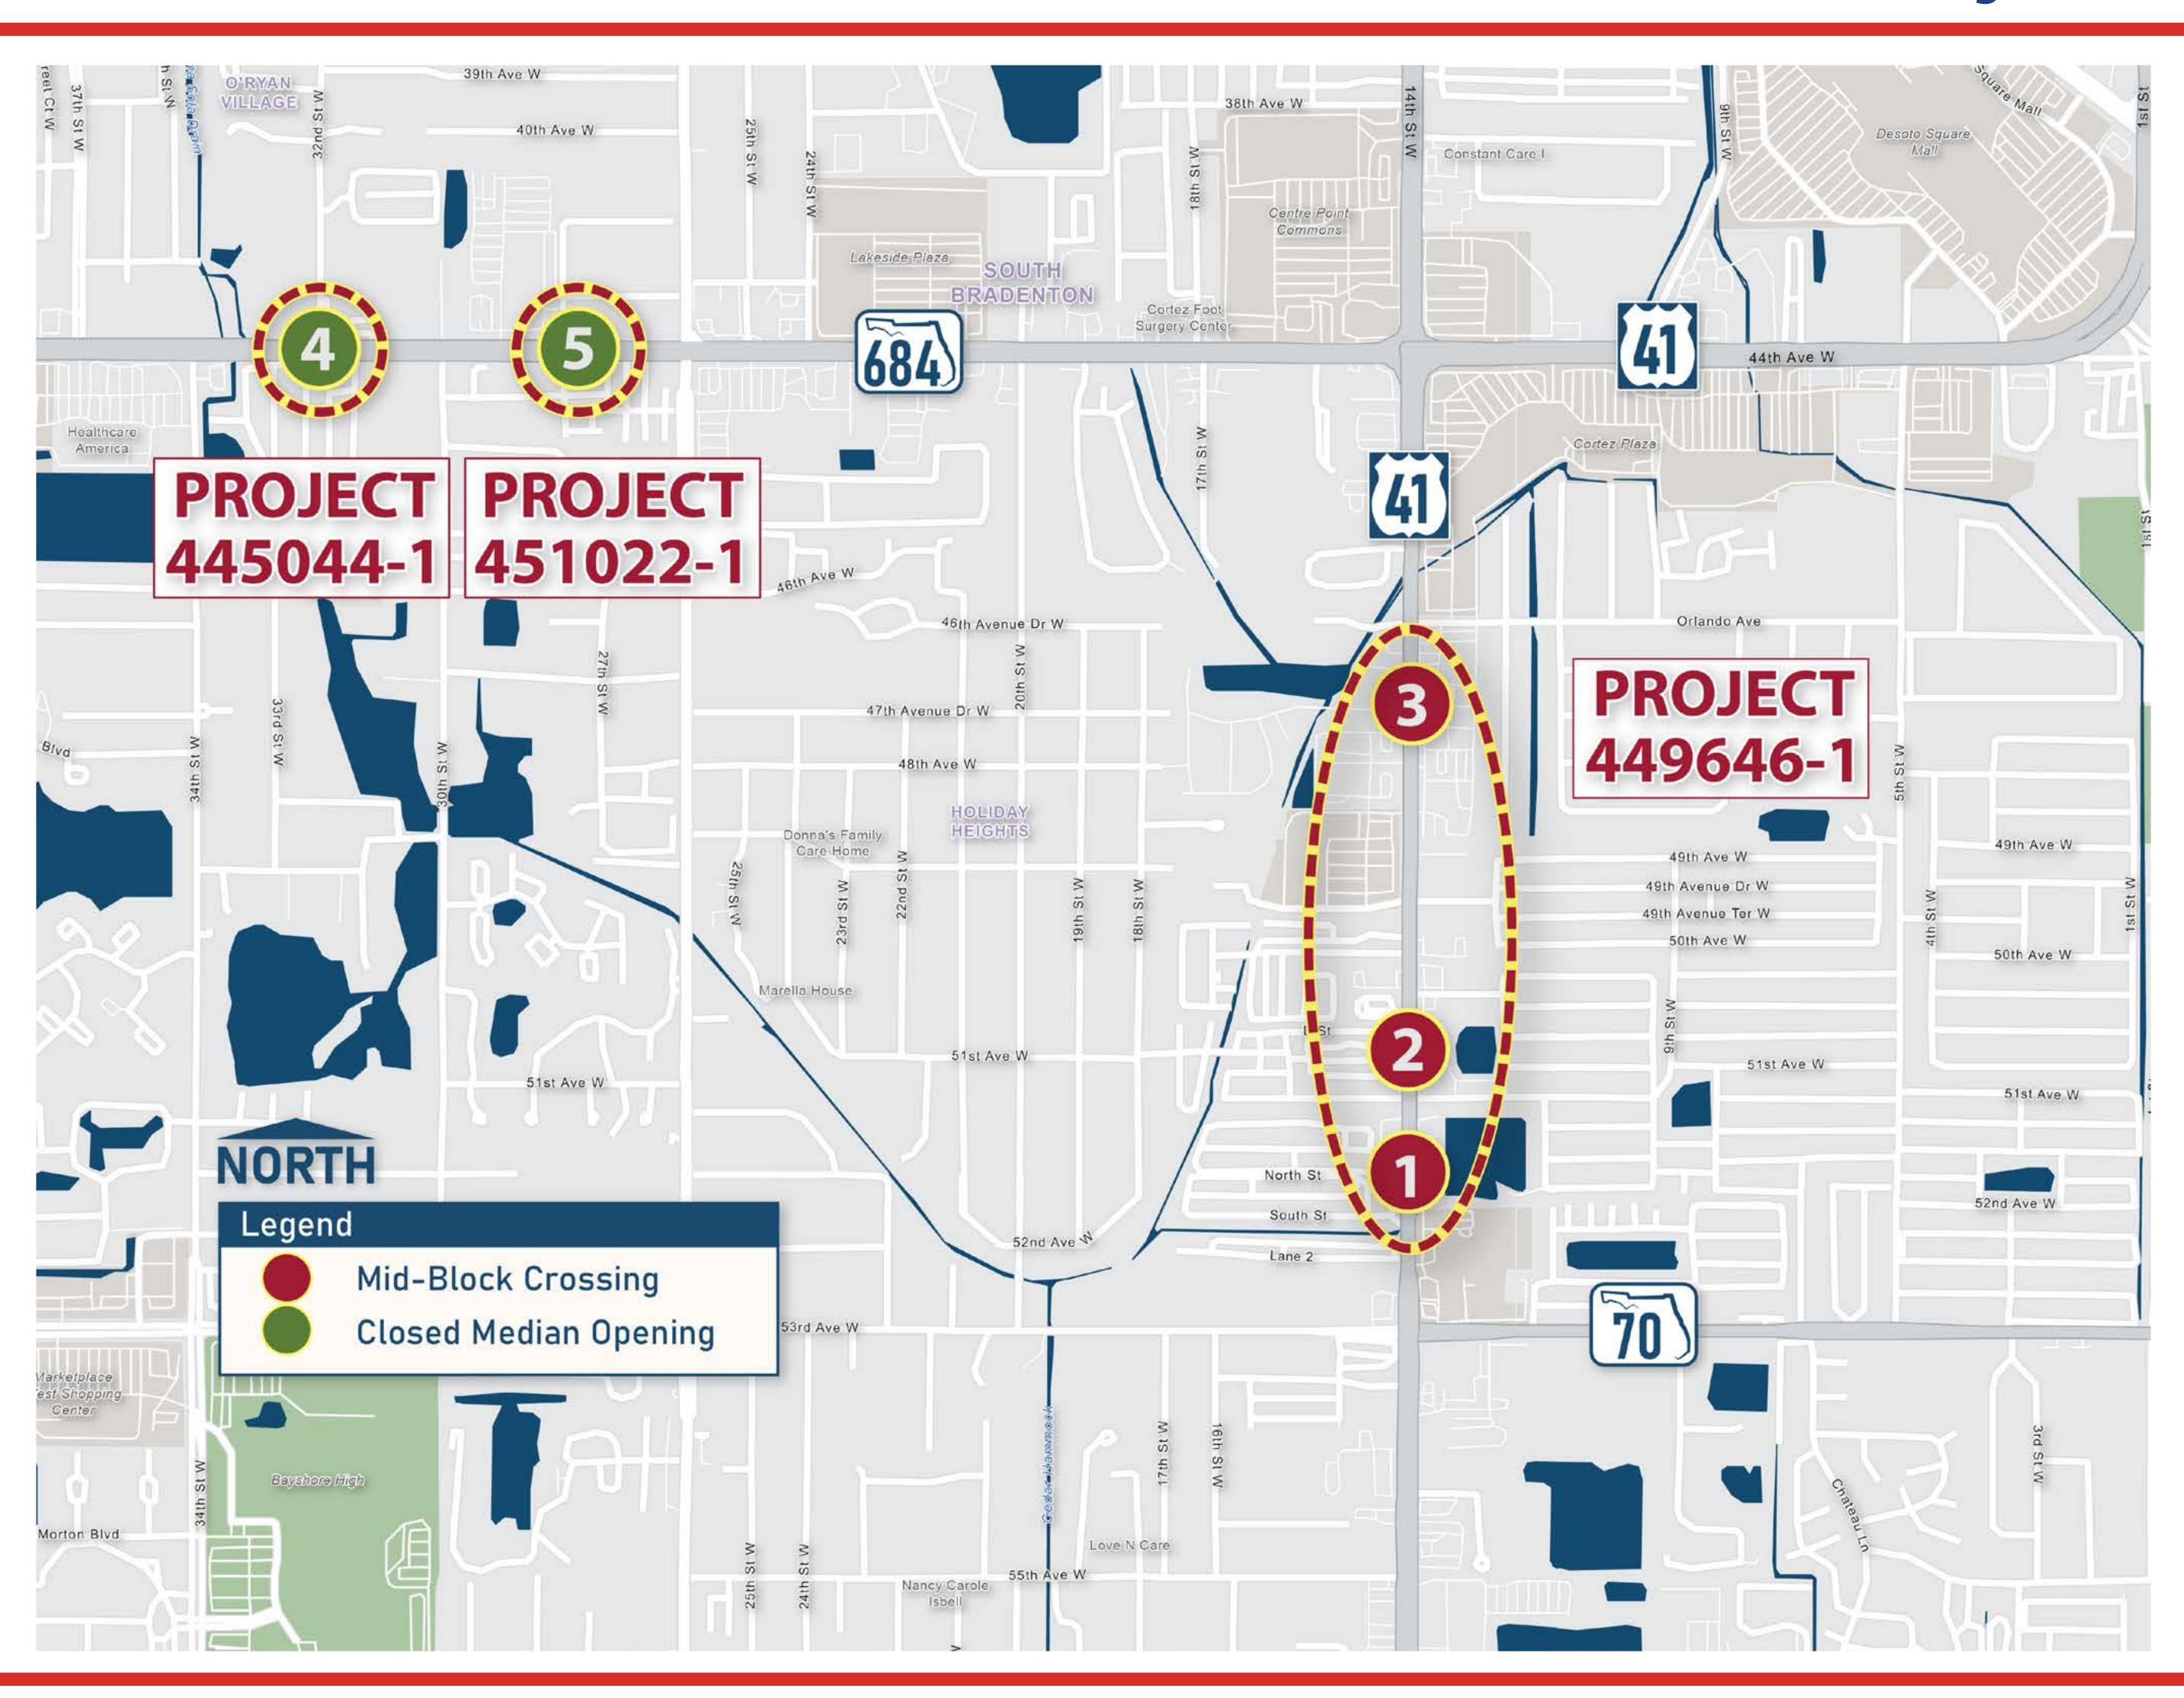

#### Project Location

#### Schedule and Cost

Project 449646-1 (US 41: 3 mid-block crossing with PHB)

- Locations 1 3
- Estimated construction start: 2028
- Estimated construction cost: \$ 4.17 Million

Project 445044-1 (SR 684 Median Closure at 32nd Street W.)

- Location 4
- Estimated construction start: 2026
- Estimated construction cost: TBD

- Location 5
- Estimated construction start: TBD
- Estimated construction cost: TBD

#### US 41 (14th St. W.) between 53rd Avenue and Orlando Ave.

Three mid-block crossings with pedestrian hybrid beacons to allow pedestrians safer crossing alternatives.

#### SR 684 at 32nd Street W. and 28th St. W.

Two modified median openings.