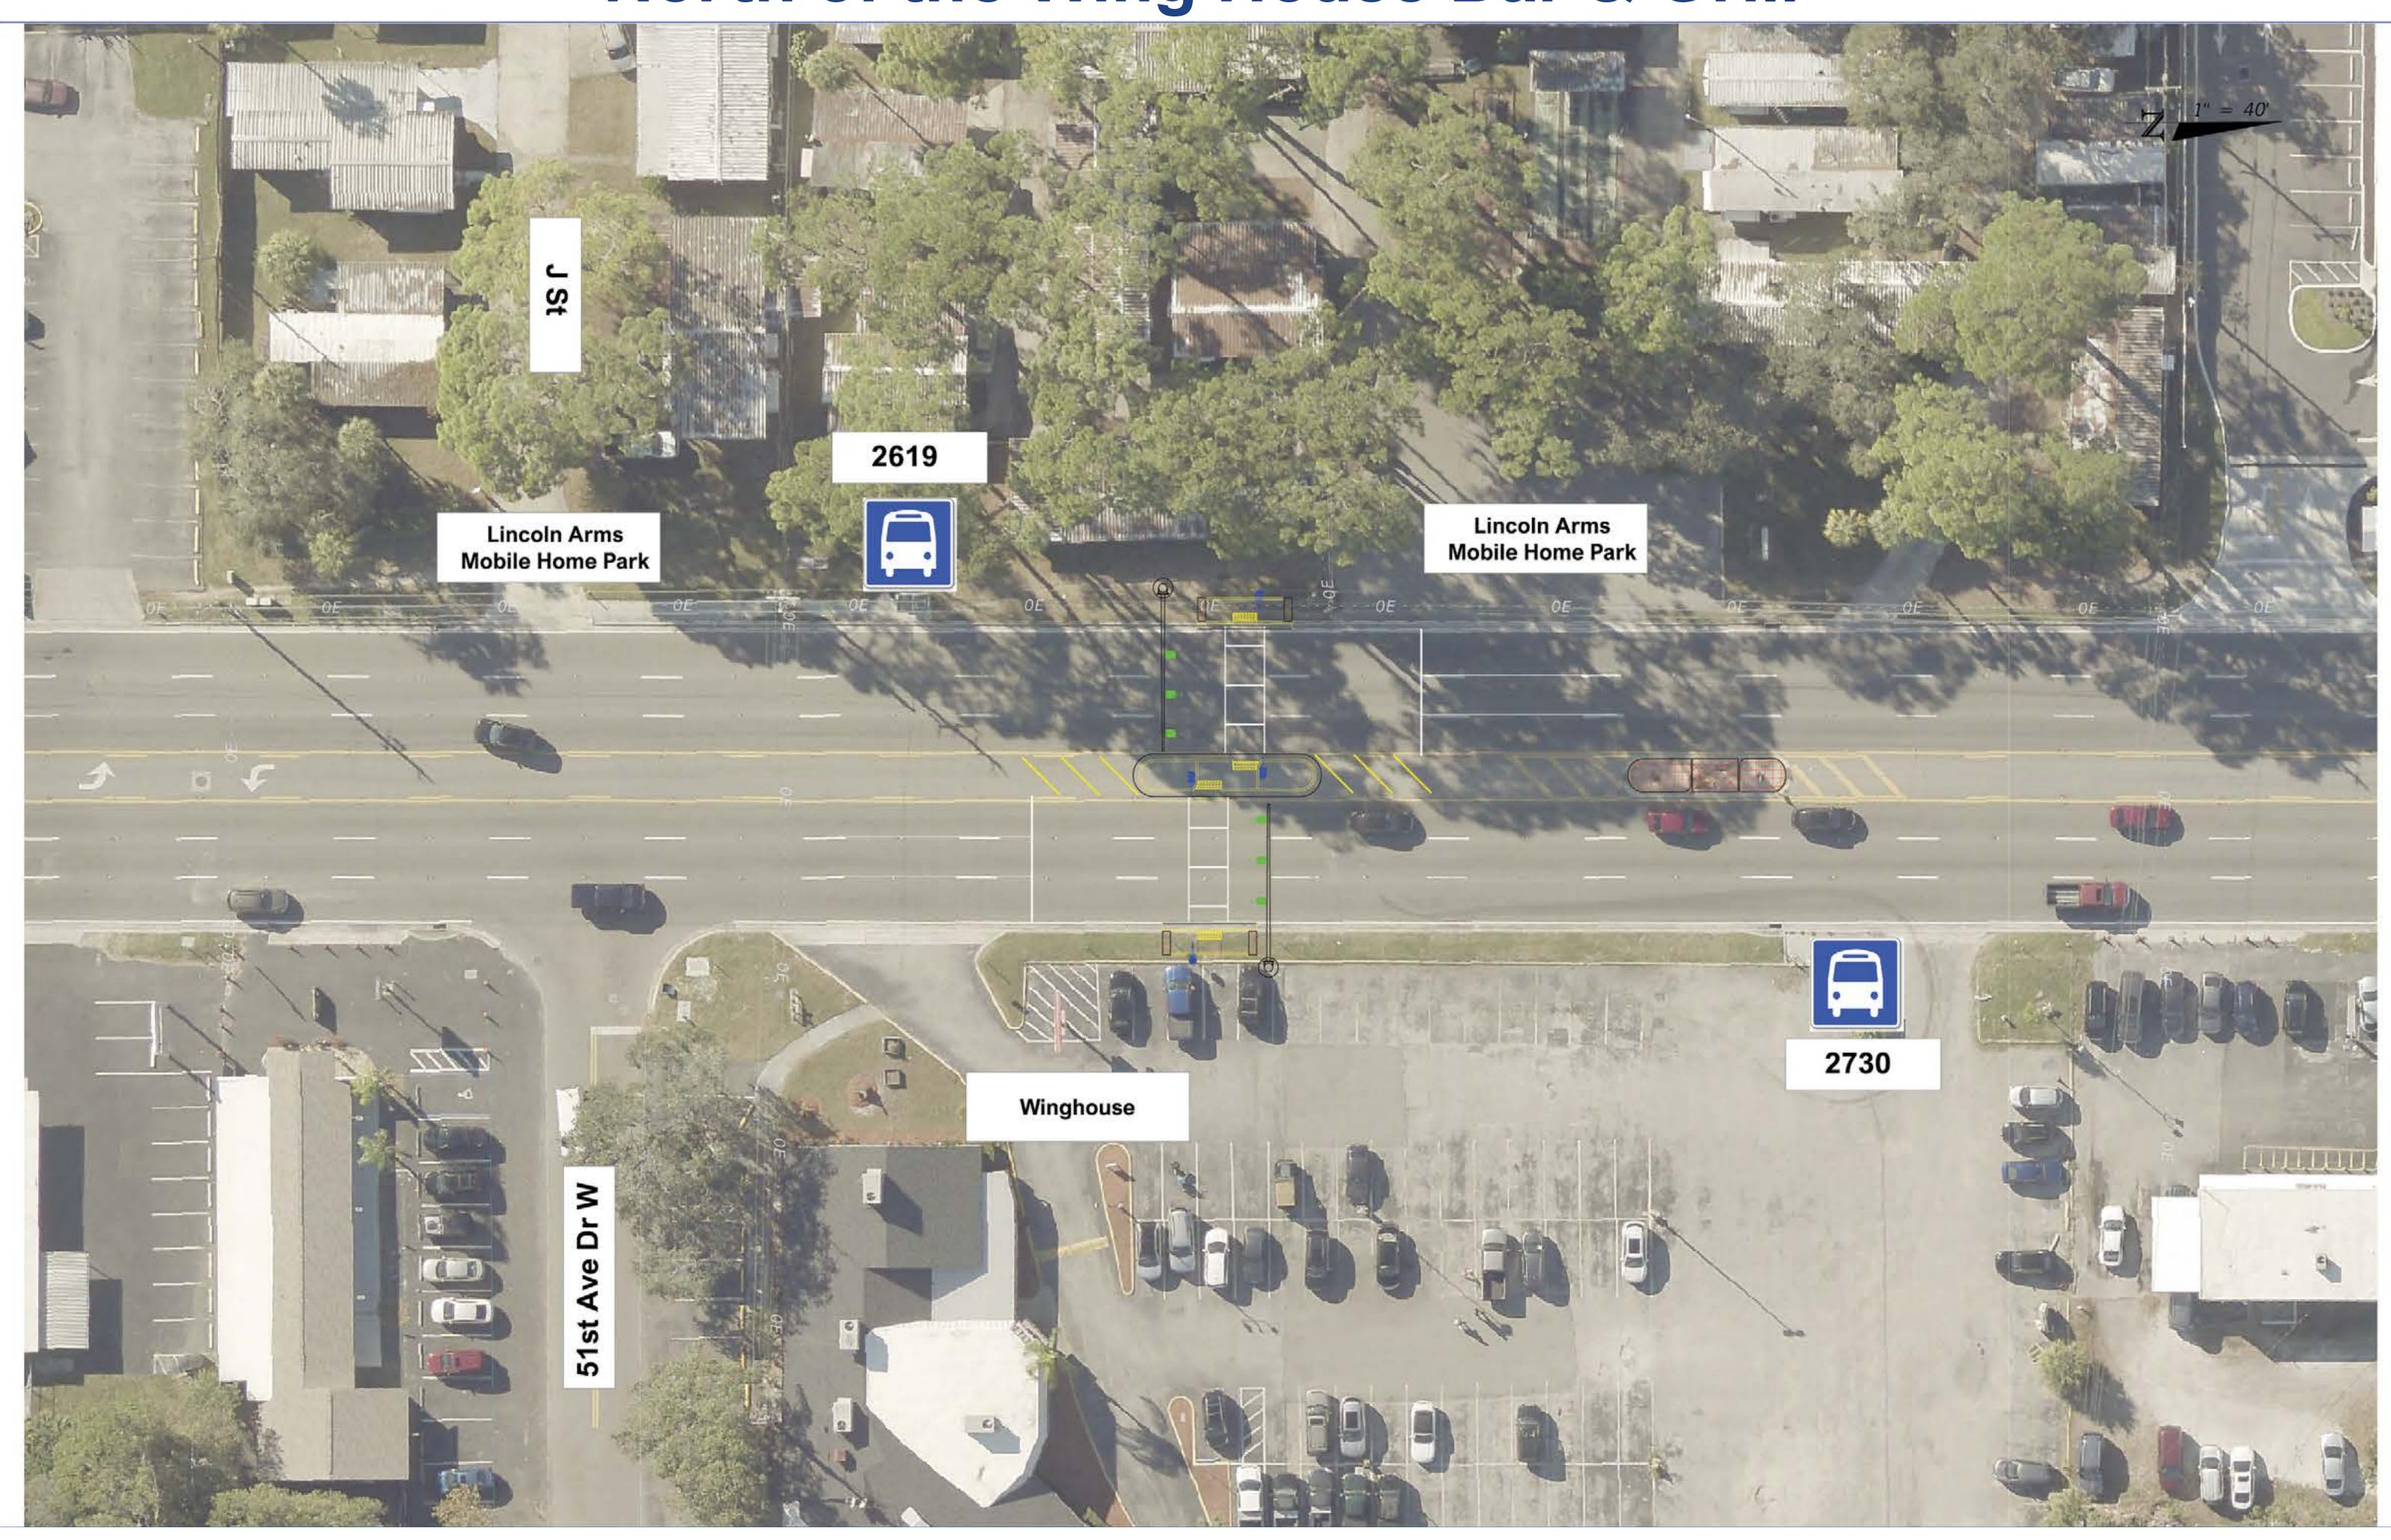

| District One<br>Xiaoxue (Snow) Peng<br>801 N. Broadway Avenue<br>Bartow, FL 33831 |                       |
| Note: All comments                                                                                                  | are part of the meeting record and are available for any publ                     | lic records requests. |
| US 41 and SR 684 Public Meeting                                                                                     |                                                                                   | September 10, 2024    |



### US 41 Location 1 Between America's Super Pawn Shop and the Supreme Tax and Multi Services





### US 41 Location 2 North of the Wing House Bar & Grill





### US 41 Location 3 Between the Budget Car Rental and the McDonald's





### Location 4: SR 684 (Cortez Rd. W) at 32nd Street W. Between Flooring America and Kozy Mobile Home Park driveway





#### Location 5: SR 684 (Cortez Rd. W) at 28th Street W. Between the AAMCO and the Cox Chevrolet