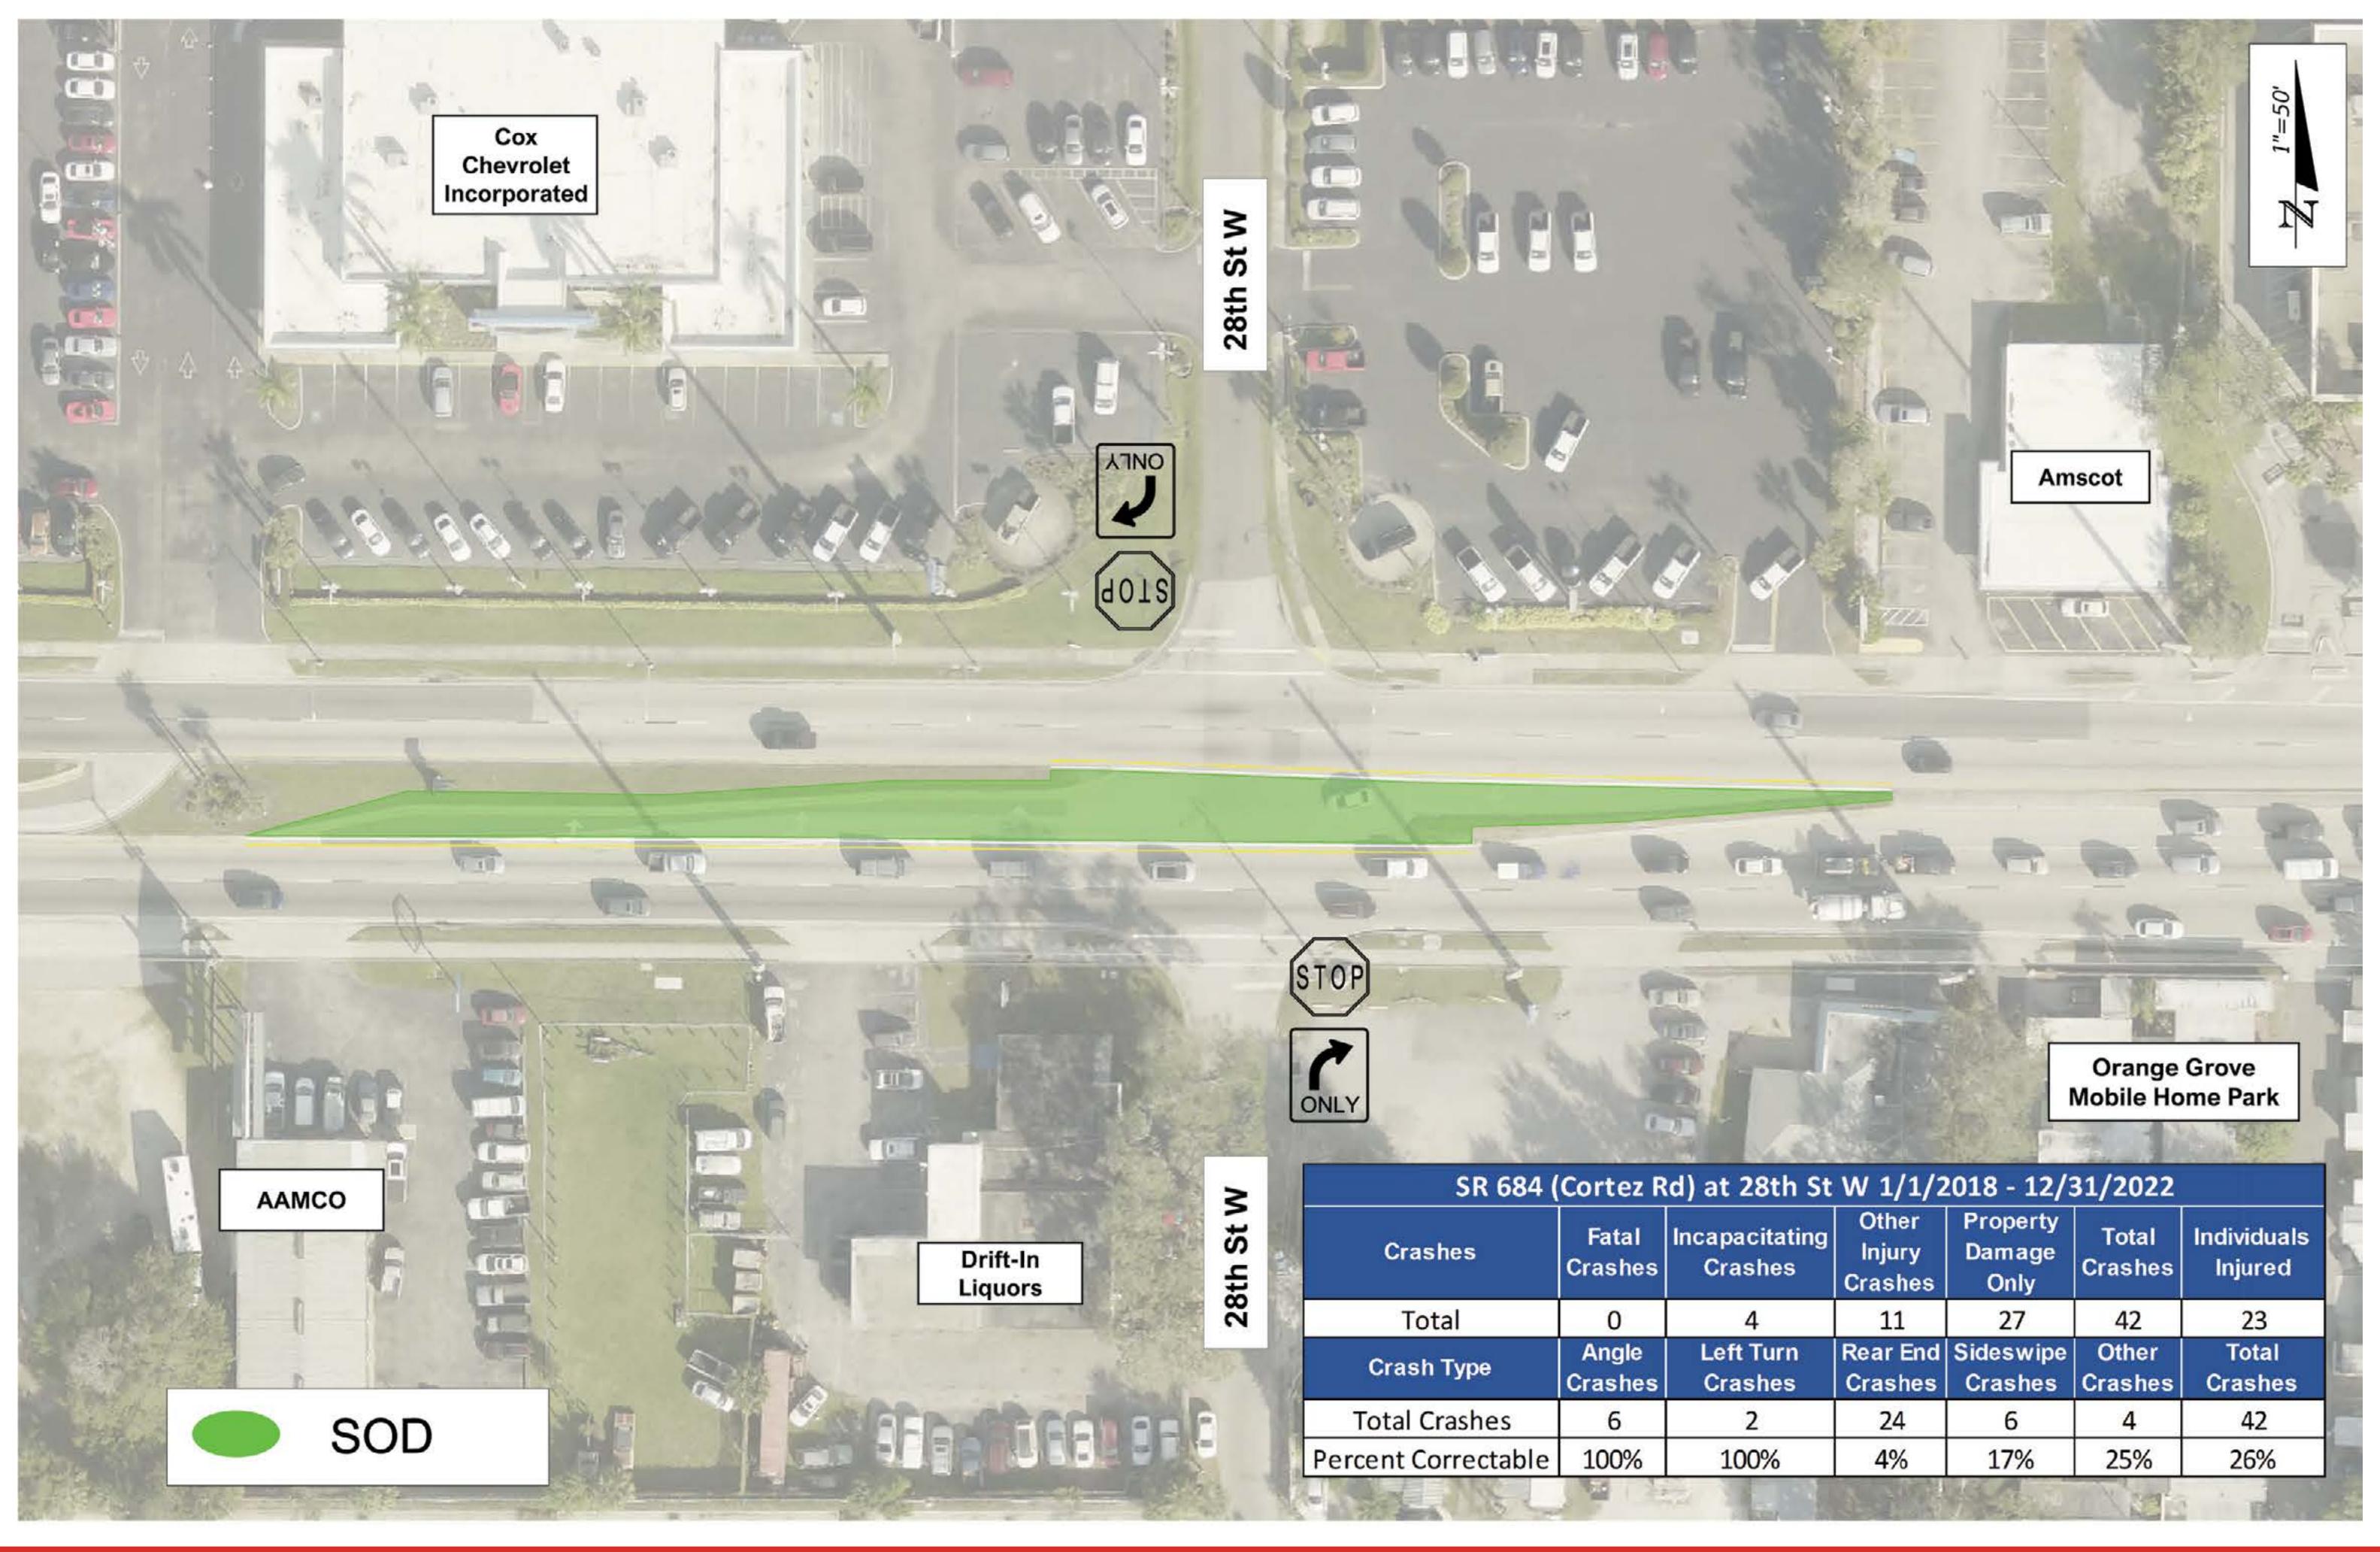

#### SR 684 at 32nd Street W. and 28th St. W.

Two modified median openings.

#### Location 5: SR 684 (Cortez Rd. W) at 28th Street W. Between the AAMCO and the Cox Chevrolet

#### Notes:

- Temporary delineators may be installed in 2026 at SR 684 at 28th Street W when construction begins on SR 684 at 32nd Street.
- Crash data 2023 and beyond has yet to be location verified by FDOT Central Office.