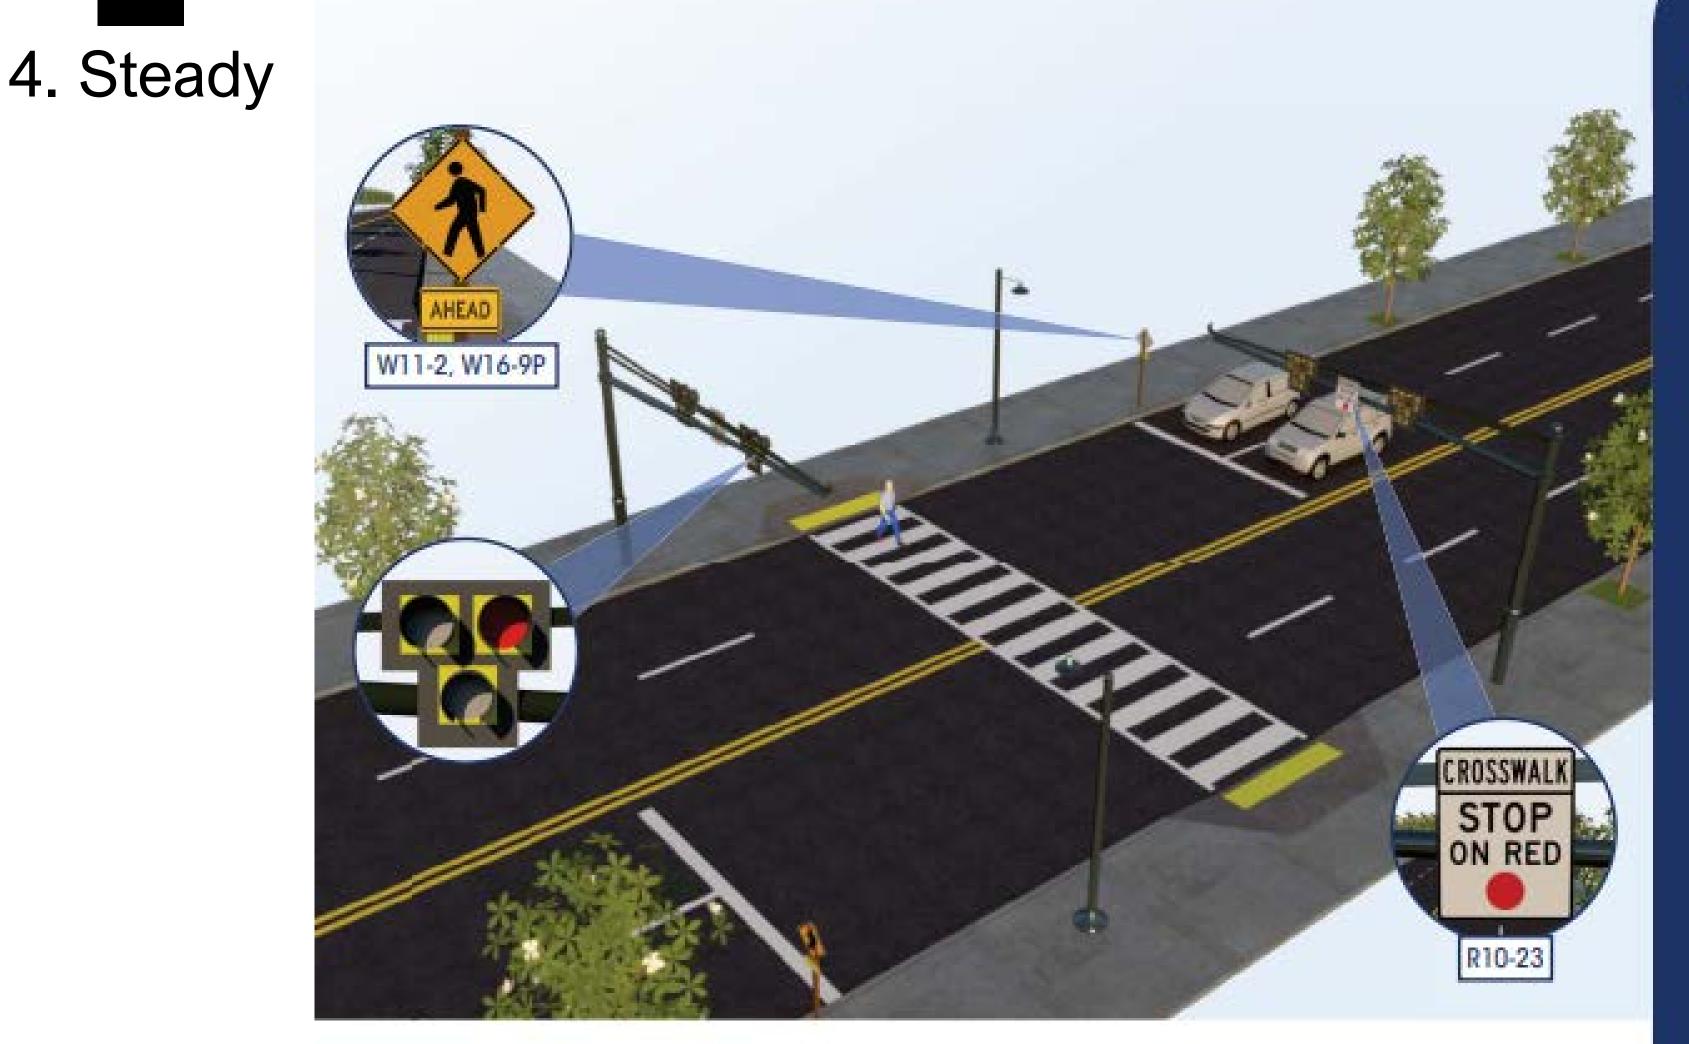

#### Pedestrian Hybrid Beacons

#### How do they work?

2. Flashing

3. Steady

6. Dark

#### <u>Legend</u>

Steady Yellow

Flashing Yellow

Steady Red

Flashing Red

#### Pedestrian Hybrid Beacon (PHB)

SAFE TRANSPORTATION FOR EVERY PEDESTRIAN

COUNTERMEASURE TECH SHEET

High speeds and multiple lanes of traffic create challenges for pedestrians crossing at unsignalized locations.

PHBs can warn and control traffic at unsignalized locations and assist pedestrians in crossing a street or highway at a marked crosswalk.

PHBs can reduce pedestrian crashes by 