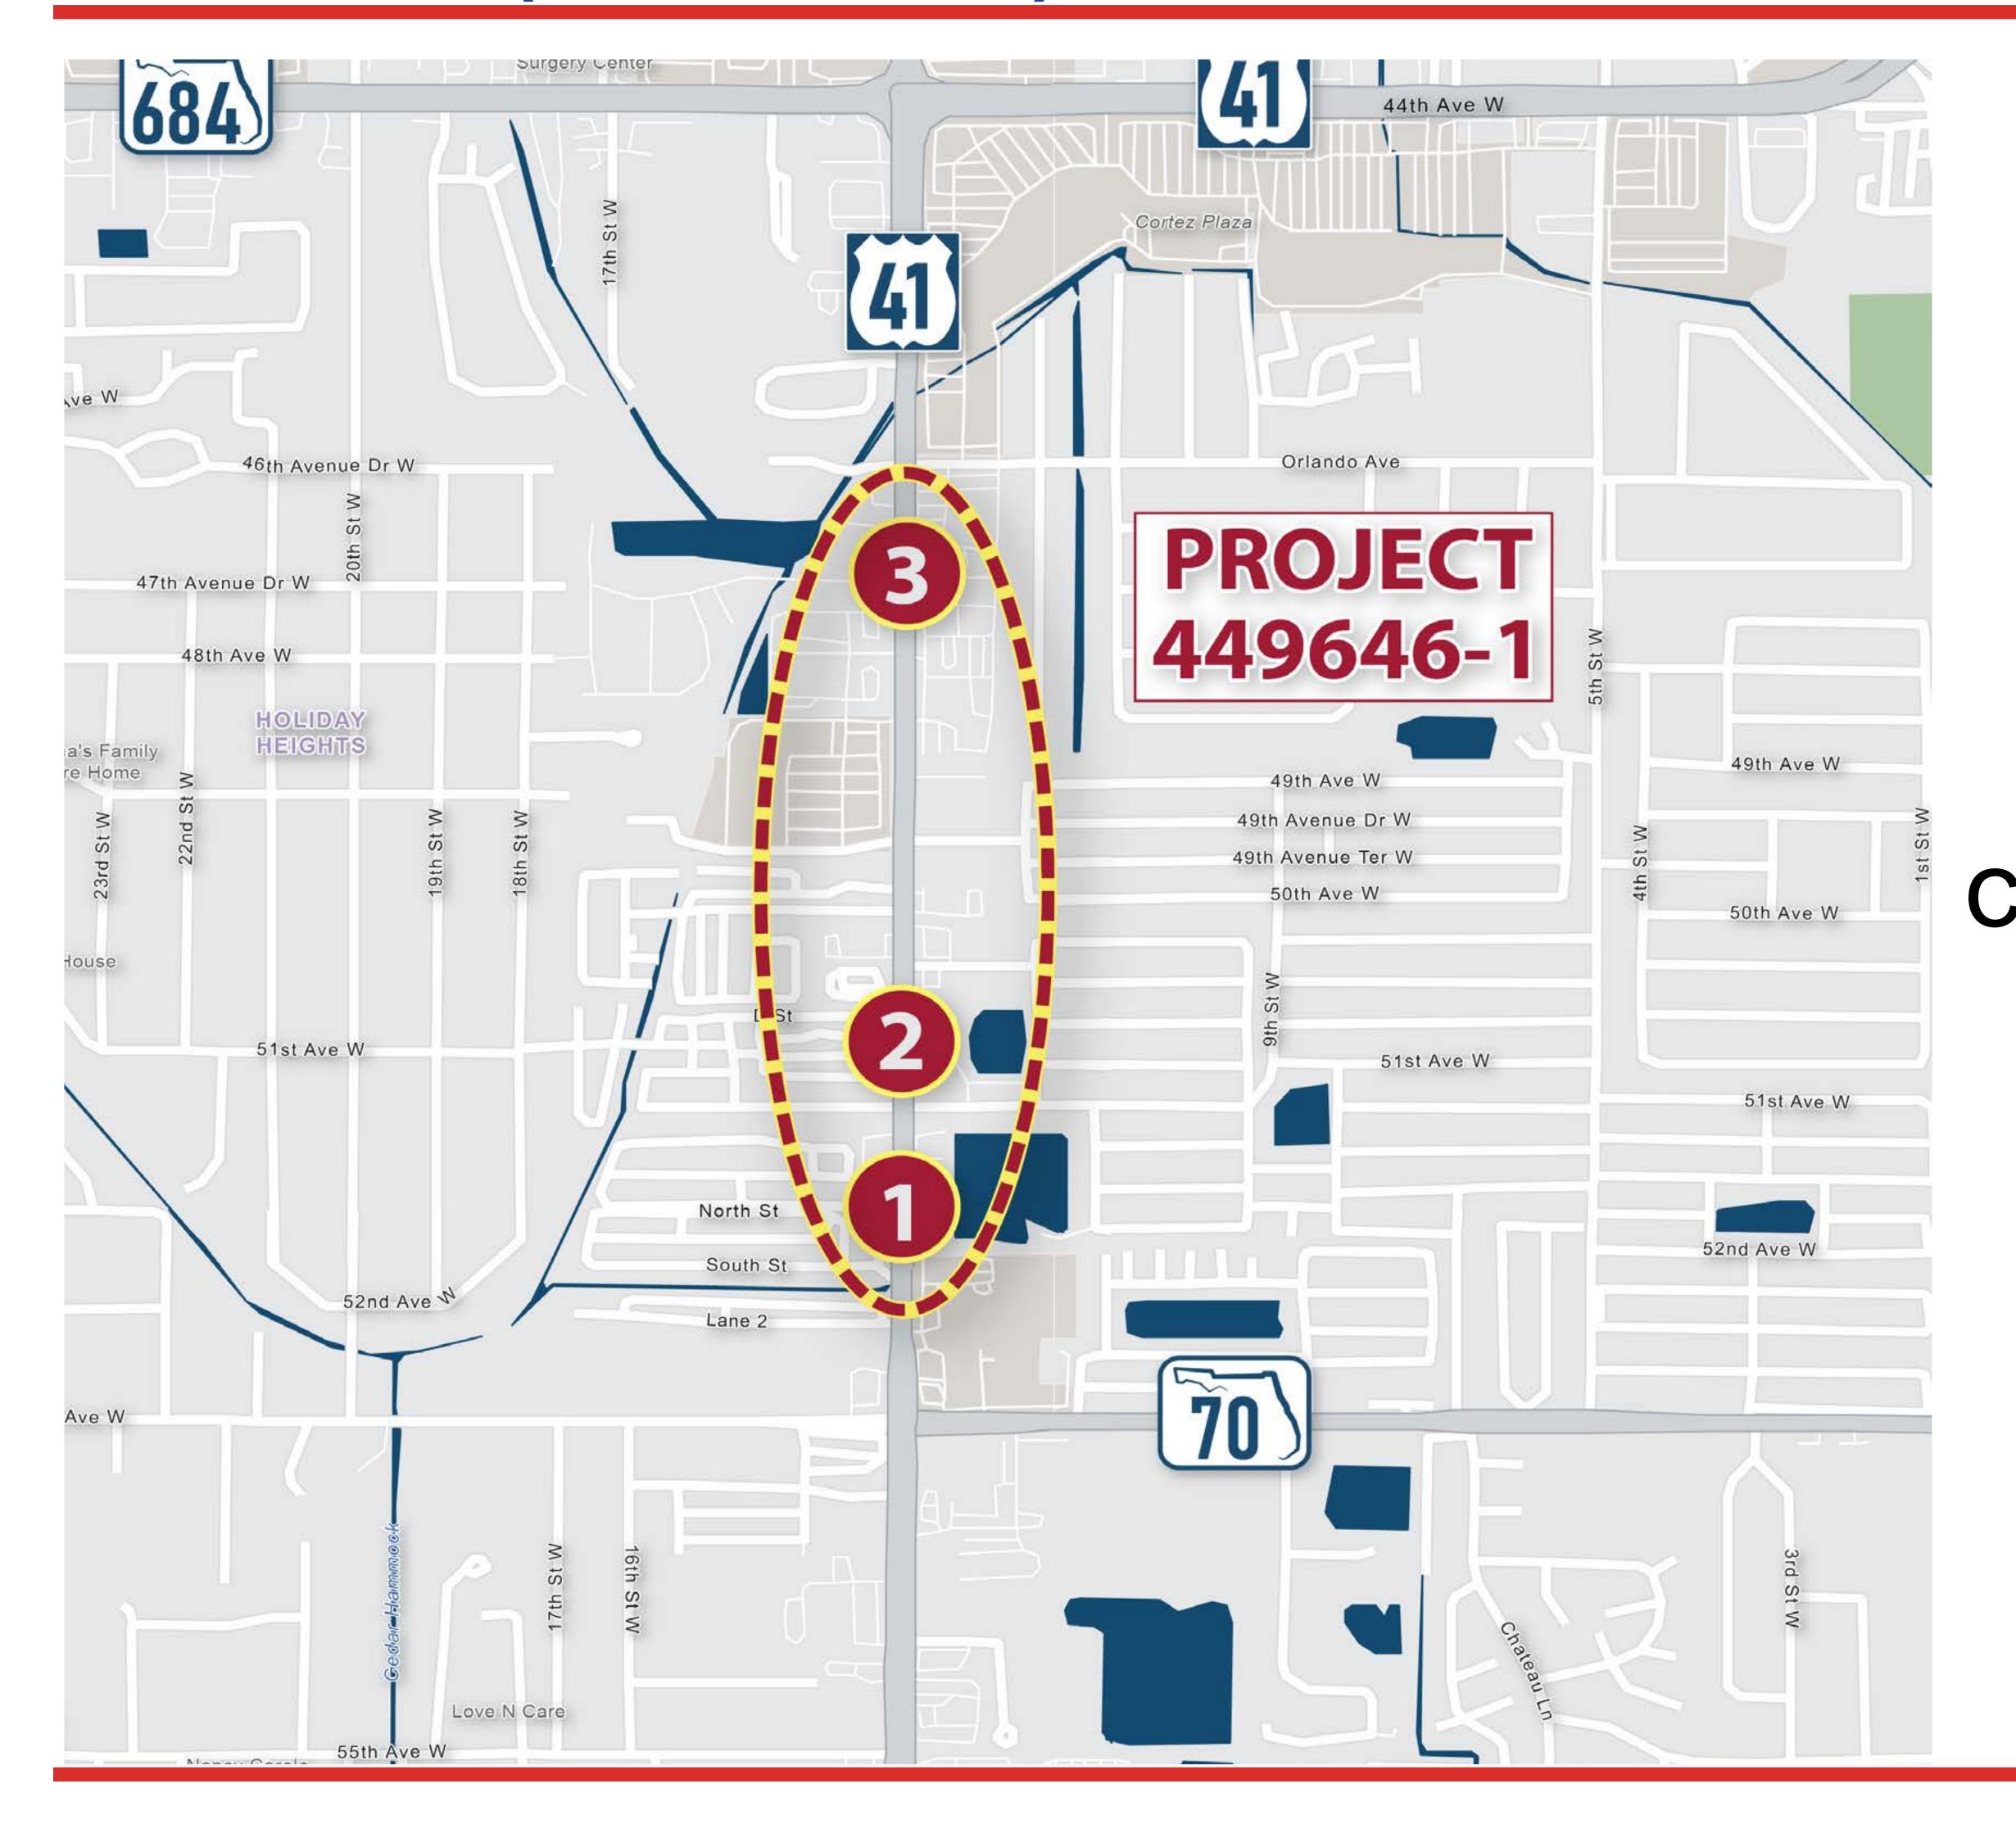

#### Schedule and Cost

Project 449646-1 (US 41: 3 mid-block crossing with PHB)

- Locations 1 3
- Estimated construction start: 2028
- Estimated construction cost: \$ 4.17 Million

Project 445044-1 (SR 684 Median Closure at 32nd Street W.)

#### US 41 (14th St. W.) between 53rd Avenue and Orlando Ave.

Three mid-block crossings with pedestrian hybrid beacons to allow pedestrians safer crossing alternatives.

### US 41 Location 1 Between America's Super Pawn Shop and the Supreme Tax and Multi Services

### US 41 Location 2 North of the Wing House Bar & Grill

### US 41 Location 3 Between the Budget Car Rental and the McDonald's