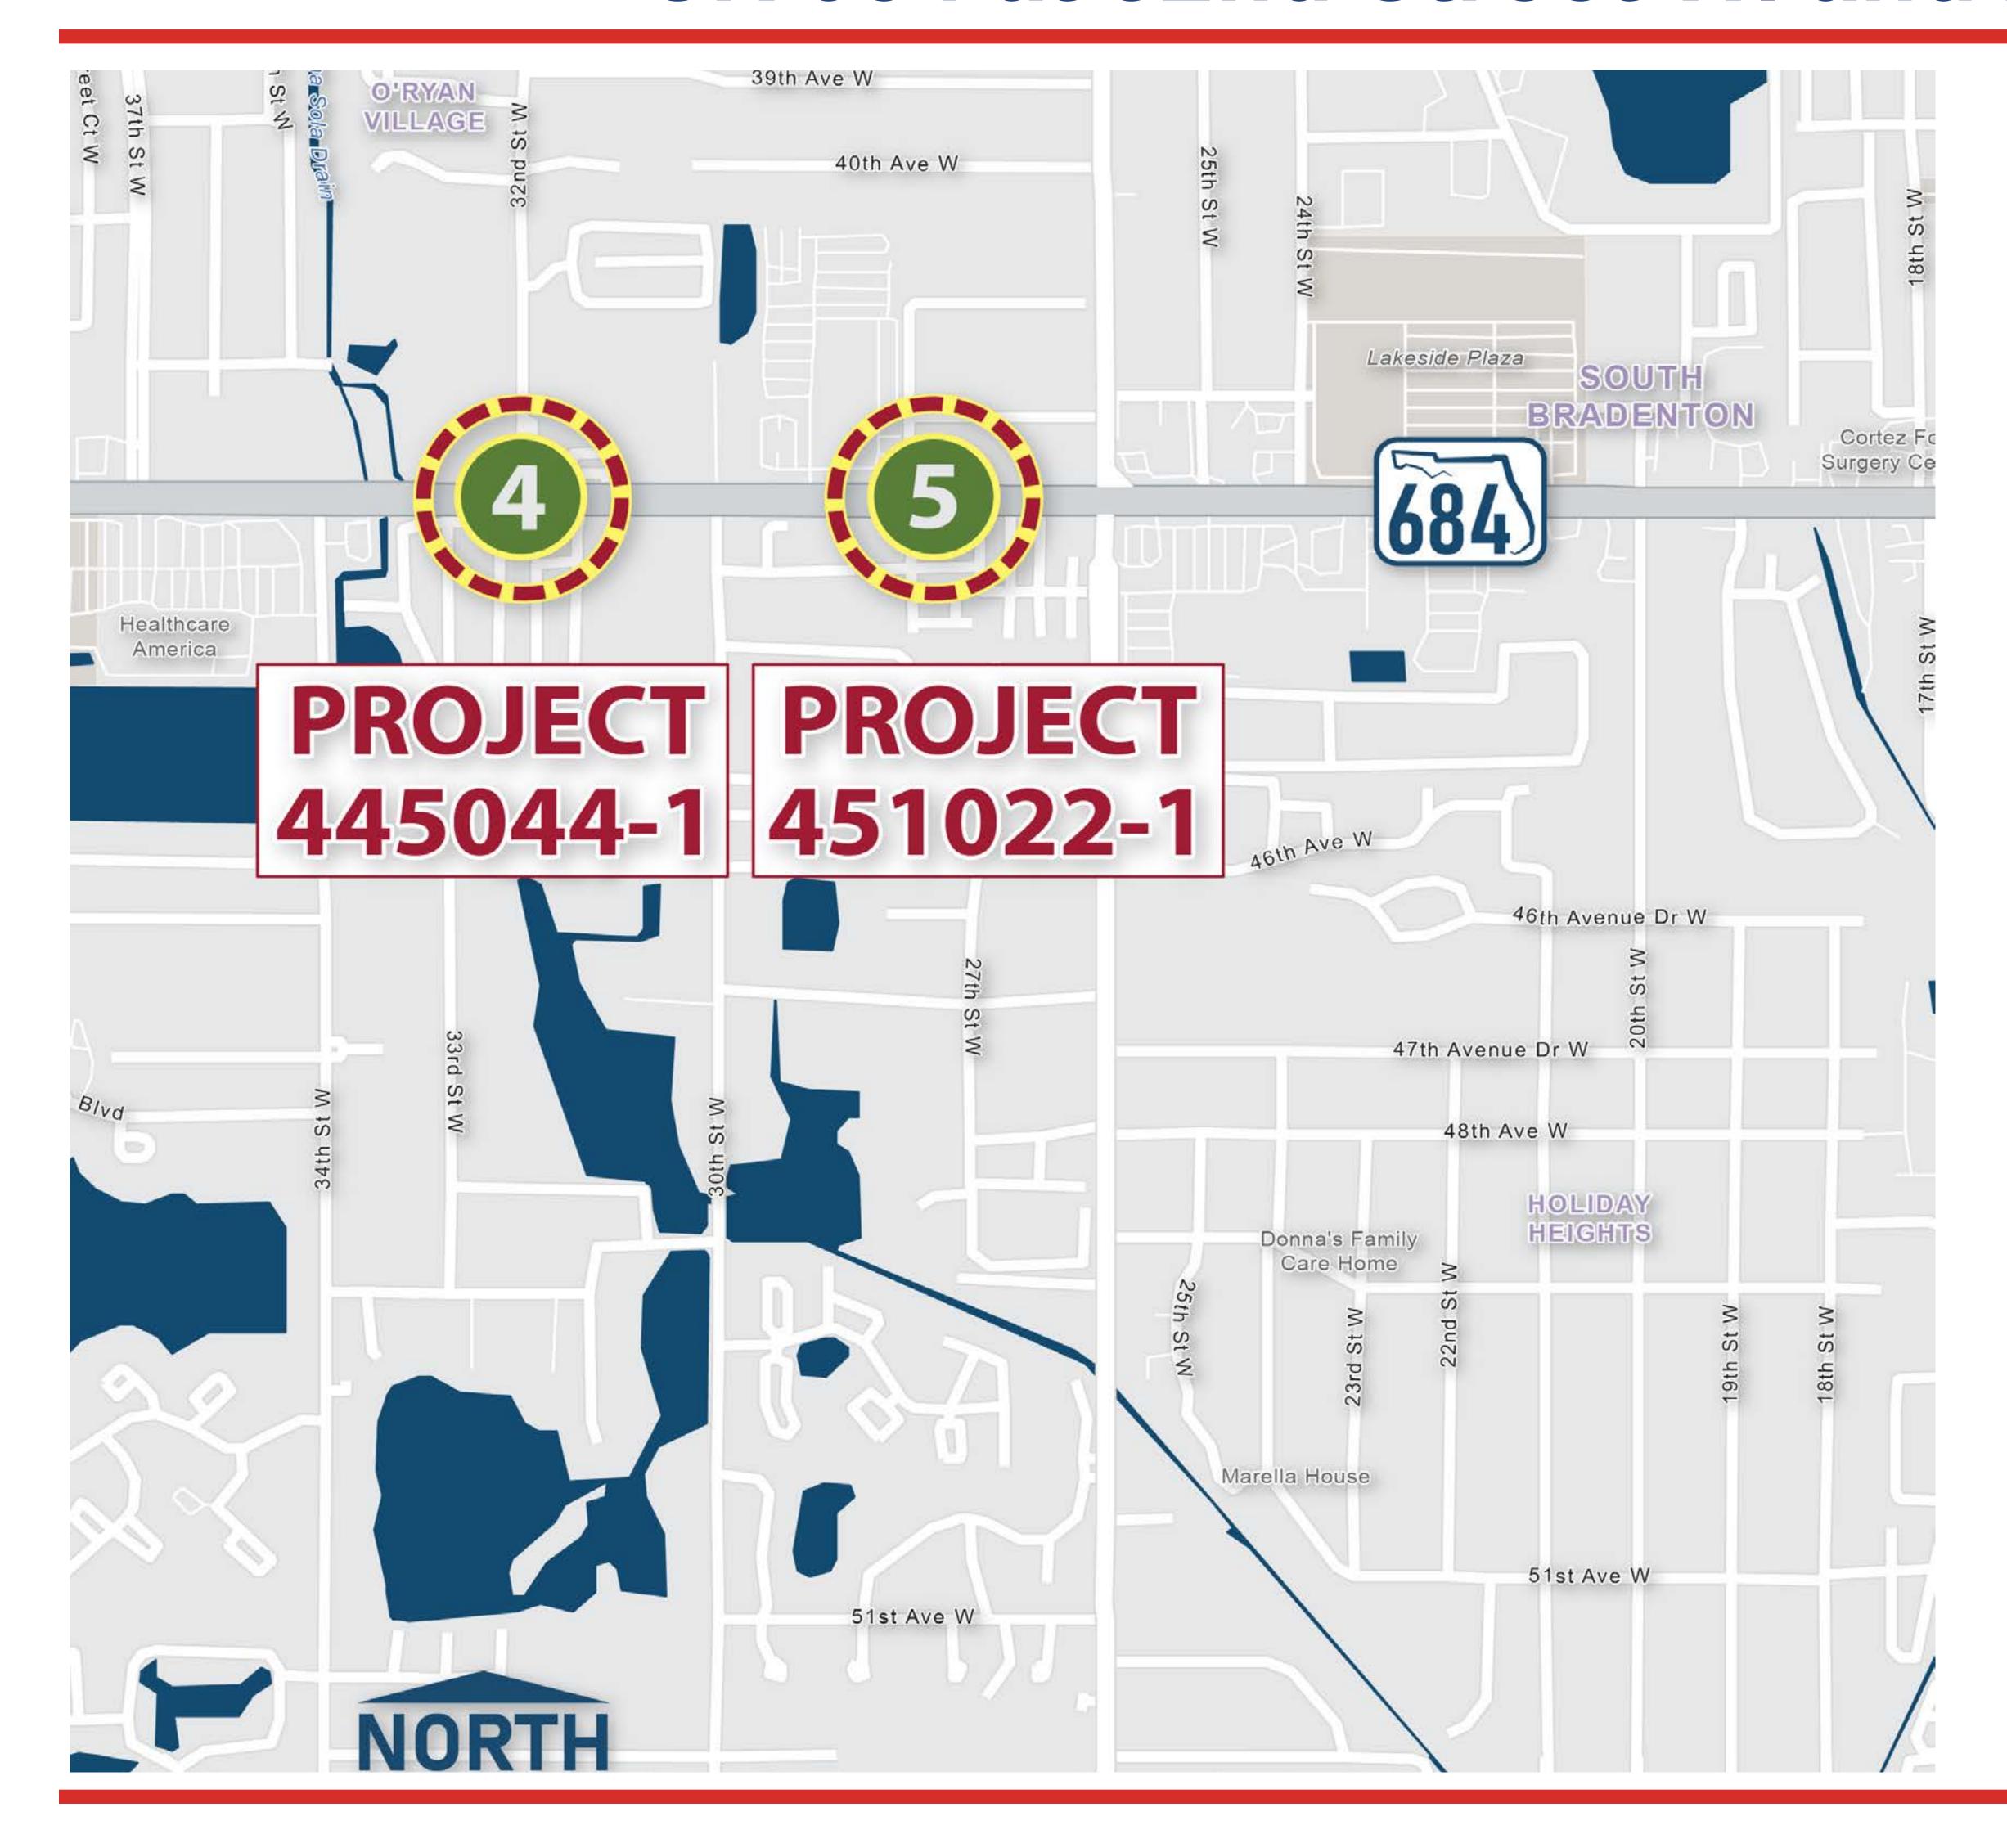

#### SR 684 at 32nd Street W. and 28th St. W.

Two modified median openings.

### Location 4: SR 684 (Cortez Rd. W) at 32nd Street W. Between Flooring America and Kozy Mobile Home Park driveway

#### Location 5: SR 684 (Cortez Rd. W) at 28th Street W. Between the AAMCO and the Cox Chevrolet