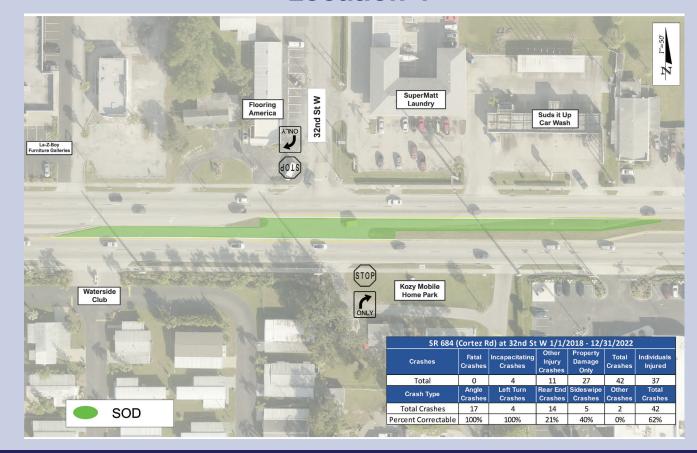

## **Location 4**

#### Project 445044-1

Median Closure on SR 684 (Cortez Rd. W) at 32nd Street W. Anticipated begin Construction in 2026

The estimated construction cost is TBD