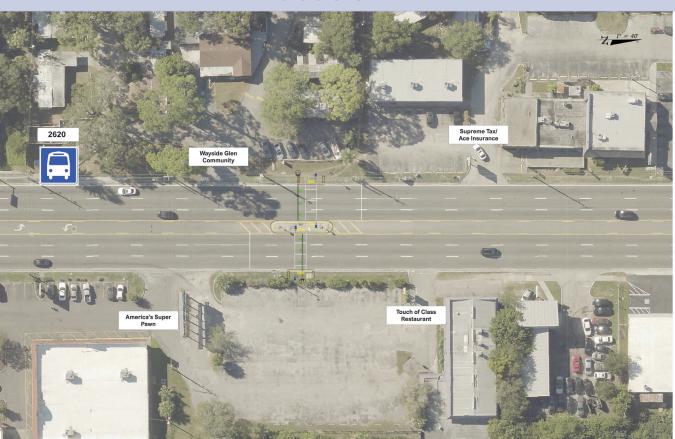

ty Improvements **Public Meeting!** 

The meeting will provide information about the changes and offer the public the opportunity to express their views on the improvements.

#### **PROJECT INFORMATION**

#### **Project 449646-1:**

Installing 3 midblock crossings with

Pedestrian Hybrid Beacons on US 41 Anticipated begin Construction in 2028

The estimated construction cost is \$ 4.17 Million

#### Project 445044-1

Median Closure on SR 684 (Cortez Rd. W) at 32nd Street W. Anticipated begin Construction in 2026

The estimated construction cost is TBD

#### **Project 451022-1**

Median Closure on SR 684 (Cortez Rd. W) at 28th Street W. Anticipated begin Construction TBD The estimated construction cost is TBD

# Mid-Block Crossing Modified Median Opening





PHBs can



## **Location 1**



## **Location 2**



## **Location 3**



## **Location 4**