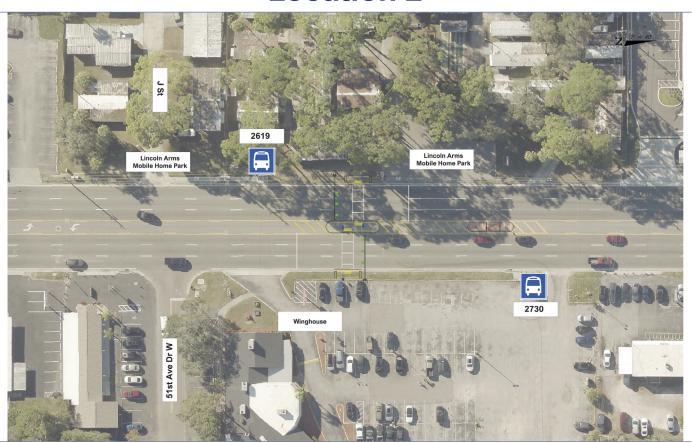

lic Meeting!** 

The meeting will provide information about the changes and offer the public the opportunity to express their views on the improvements.

#### **PROJECT INFORMATION**

#### **Project 449646-1:**

Installing 3 midblock crossings with

Pedestrian Hybrid Beacons on US 41 Anticipated begin Construction in 2028

The estimated construction cost is \$ 4.17 Million

#### Project 445044-1

Median Closure on SR 684 (Cortez Rd. W) at 32nd Street W. Anticipated begin Construction in 2026

The estimated construction cost is TBD

#### **Project 451022-1**

Median Closure on SR 684 (Cortez Rd. W) at 28th Street W. Anticipated begin Construction TBD The estimated construction cost is TBD

# Mid-Block Crossing Modified Median Opening





PHBs can



## **Location 1**



## **Location 2**



## **Location 3**



## **Location 4**