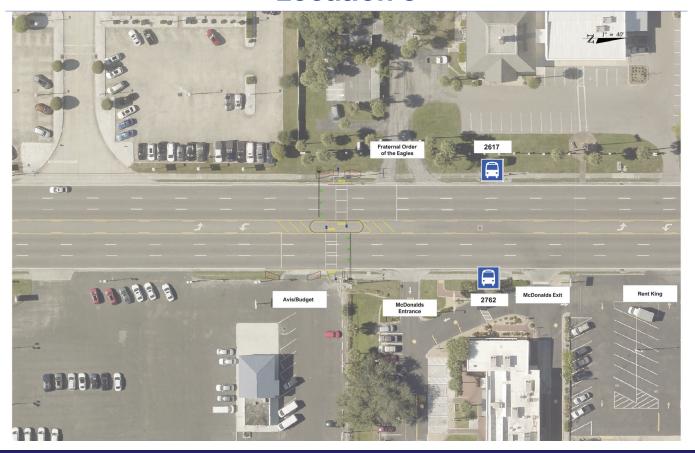

### **Location 5**

#### **Project 449646-1:**

Installing 3 midblock crossings with

Pedestrian Hybrid Beacons on US 41 Anticipated begin Construction in 2028

The estimated construction cost is \$ 4.17 Million