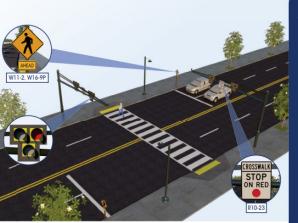

#### **Project 449646-1:**

Installing 3 midblock crossings with

Pedestrian Hybrid Beacons on US 41 Anticipated begin Construction in 2028

The estimated construction cost is \$ 4.17 Million

# Mid-Block Crossing Modified Median Opening

PHBs can