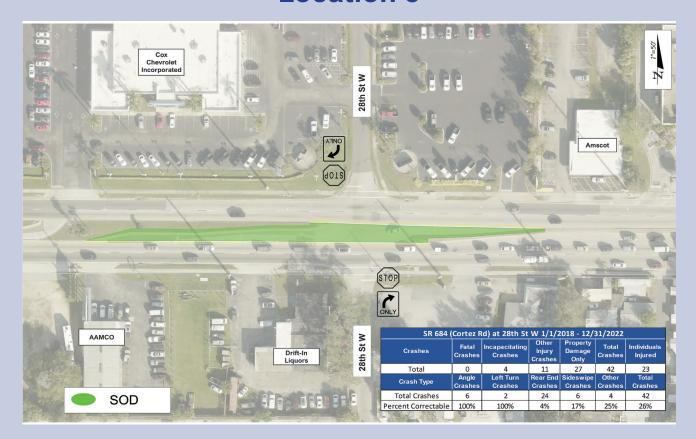

#### **Project 451022-1**

Median Closure on SR 684 (Cortez Rd. W) at 28th Street W. Anticipated begin Construction TBD The estimated construction cost is TBD

#### Project 445044-1

Median Closure on SR 684 (Cortez Rd. W) at 32nd Street W. Anticipated begin Construction in 2026

The estimated construction cost is TBD