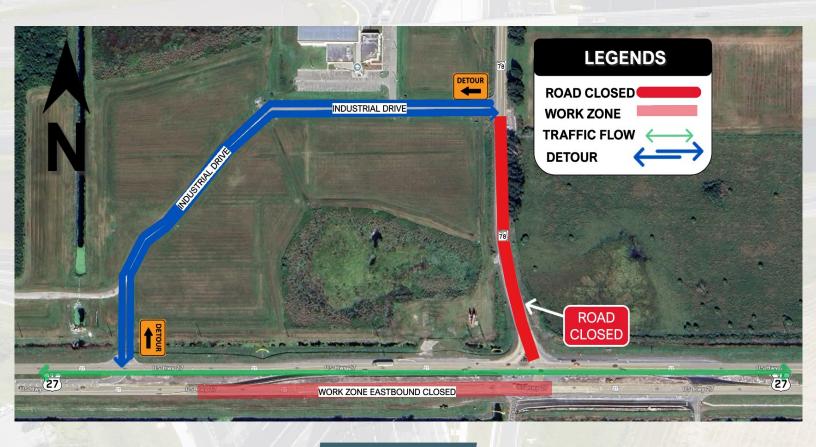

## SR 78 ROAD CLOSURE FROM US 27 AND INDUSTRIAL DRIVE

As part of the Florida Department of Transportation's intersection reconstruction project, SR 78 will be closed between US 27 and Industrial Drive from early April through May 2025 to allow for roadway reconstruction.

## **DETOUR DETAILS**

- SR 78 will be closed to all traffic between US 27 and Industrial Drive.
- Both east and westbound turn lanes from US 27 to SR 78 will be closed.
- Traffic to and from SR 78 should follow the signed detour via Industrial Drive.
- Eastbound US 27 will remain a work zone throughout this period, but traffic in both east and westbound directions on US 27 will remain open.

## **DETOUR MAP**

**CONTACT US** 

Aika Ranieri Community Outreach Specialist (863) 464-0743 Ai.Ranieri@dot.state.fl.us

or

**FOLLOW US** 

Janella Newsome
Director of Public Information
(863) 519-2828
Janella.Newsome@dot.state.fl.us