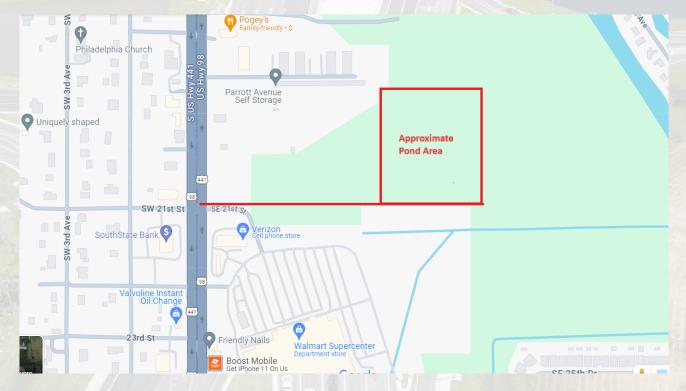

## **Project 439032-1 Drainage Pond Location Map**

### PROJECT IMPROVEMENTS

- Creation of stormwater pond (see map on reverse side for location detail)
- Road and drainage improvements to include installation of drainage pipes and erosion control devices
- Milling, resurfacing, base work and pavement markings
- Curb, gutter and sidewalk construction
- Project cost: 439032-1/\$2.9 million 449176-1/\$1 million

#### **CONSTRUCTION PROJECT**

The Florida Department of Transportation will begin work in late March on two projects along SR 15/ US 441/SR 700/Parrott Avenue in Okeechobee County. Project improvements consist of milling and resurfacing, base work, drainage improvements, curb and gutters, sidewalk, signing and pavement markings, and other incidental construction activities in the approximately .5-mile project area. Drainage improvements consist of shoulder and ditch regrading, slope improvements, drainage pipe installation, and stormwater pond creation.