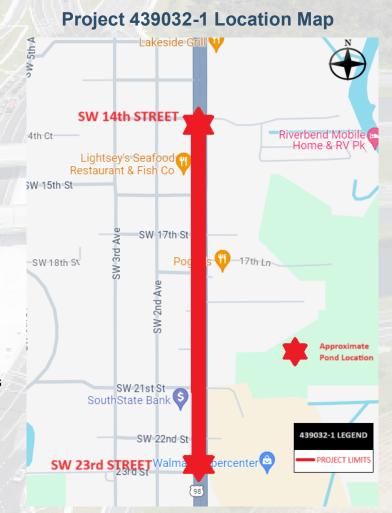

FLORIDA DEPARTMENT OF TRANSPORTATION
STATE ROAD (SR) 15 FROM SW 23rd STREET TO SW 14th STREET AND
STATE ROAD (SR)15/STATE ROAD (SR) 700 FROM SW 3RD STREET TO SW 5TH STREET
OKEECHOBEE COUNTY

Financial Project ID:439032-1/449176-1

#### **CONSTRUCTION PROJECT**

The Florida Department of Transportation will begin work in late March on two projects along SR 15/ US 441/SR 700/Parrott Avenue in Okeechobee County. Project improvements consist of milling and resurfacing, base work, drainage improvements, curb and gutters, sidewalk, signing and pavement markings, and other incidental construction activities in the approximately .5-mile project area. Drainage improvements consist of shoulder and ditch regrading, slope improvements, drainage pipe installation, and stormwater pond creation.

### PROJECT IMPROVEMENTS

- Creation of stormwater pond (see map on reverse side for location detail)
- Road and drainage improvements to include installation of drainage pipes and erosion control devices
- Milling, resurfacing, base work and pavement markings
- Curb, gutter and sidewalk construction
- Project cost: 439032-1/\$2.9 million 449176-1/\$1 million

#### **PROJECT SCHEDULE**

- Construction begins late March 2024
- During construction, shoulder and lane closures on SR 15/US 441/SR 700/Parrott Avenue are expected to occur during daytime/nighttime hours
- Be aware of changing traffic patterns, heavy equipment and workers during construction
- Estimated completion date is late 2024