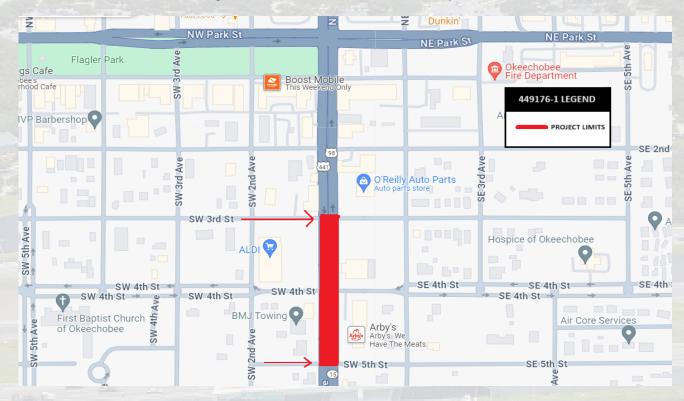

## **Project 449176-1 Location Map**

FLORIDA DEPARTMENT OF TRANSPORTATION
STATE ROAD (SR) 15 FROM SW 23rd STREET TO SW 14th STREET AND
STATE ROAD (SR)15/STATE ROAD (SR) 700 FROM SW 3RD STREET TO SW 5TH STREET
OKEECHOBEE COUNTY

Financial Project ID:439032-1/449176-1

#### **CONSTRUCTION PROJECT**

The Florida Department of Transportation will begin work in late March on two projects along SR 15/ US 441/SR 700/Parrott Avenue in Okeechobee County. Project improvements consist of milling and resurfacing, base work, drainage improvements, curb and gutters, sidewalk, signing and pavement markings, and other incidental construction activities in the approximately .5-mile project area. Drainage improvements consist of shoulder and ditch regrading, slope improvements, drainage pipe installation, and stormwater pond creation.

#### **PROJECT SCHEDULE**

- Construction begins late March 2024
- During construction, shoulder and lane closures on SR 15/US 441/SR 700/Parrott Avenue are expected to occur during daytime/nighttime hours
- Be aware of changing traffic patterns, heavy equipment and workers during construction
- Estimated completion date is late 2024