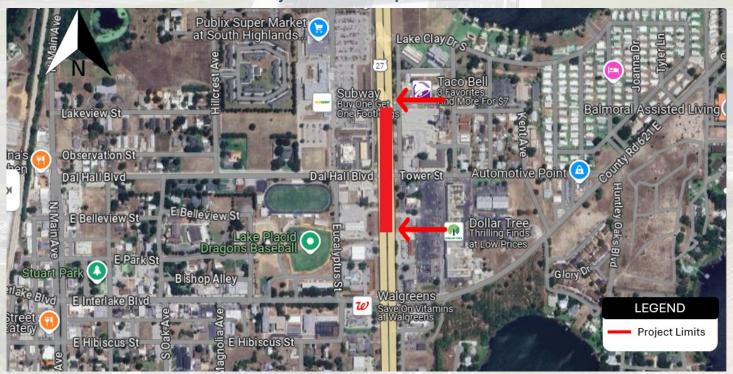

ctures, guardrail, sidewalks, new signage, pavement markings, signalization, and other safety improvements. Landscaping is also included. The estimated cost of both projects is \$28 million.

### **PROJECT IMPROVEMENTS**

- Milling and resurfacing
- Signage, pavement markings and landscaping
- Sidewalks and guardrail replacement
- Drainage pipes and structures
- Installation of improved signalization
- Concrete intersection improvements

#### PROJECT SCHEDULE

- Construction begins November 20, 2024; estimated completion is mid-2026
- During construction there may be detours and daytime and nighttime lane closures
- Traffic will be reduced to one lane as needed
- Be aware of changing traffic patterns, heavy equipment and workers during construction

#### **Project Location Map 442765-1**



# **CONTACT US**

For more information about the improvements:

Nancy Morgan Community Outreach Manager (941) 720-6335 Nancy.morgan@dot.state.fl.us

or

Janella Newsome
Director of Public Information
(863) 519-2828
Janella.newsome@dot.state.fl.us

**FOLLOW US** 



# FLORIDA DEPARTMENT OF TRANSPORTATION US 27 FROM SOUTH OF TOWER STREET TO NORTH OF TOWER STREET AND

**US 27 FROM SHORELINE DRIVE TO DAVIS AND GAINES ROAD** 

Project Location Map 446207-1



### **STAY INFORMED**

https://www.swflroads.com/project/446207-1

https://www.swflroads.com/project/442765-1

## **FOLLOW US**