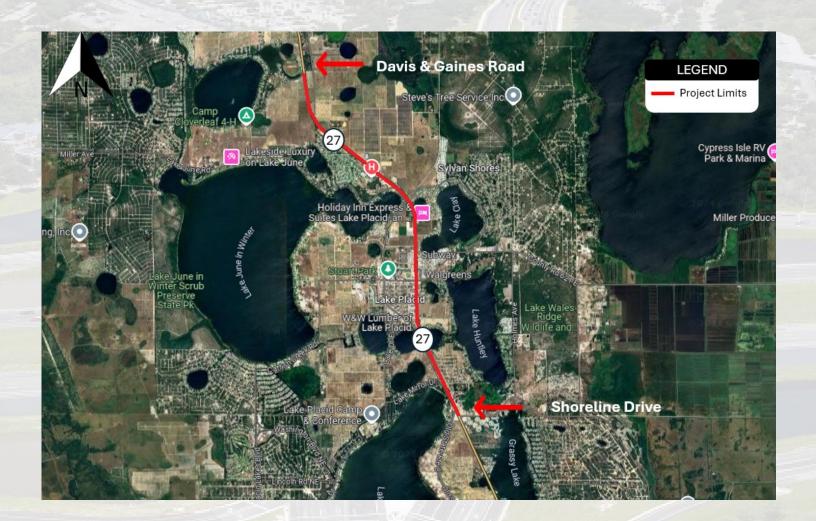

# FLORIDA DEPARTMENT OF TRANSPORTATION US 27 FROM SOUTH OF TOWER STREET TO NORTH OF TOWER STREET AND

**US 27 FROM SHORELINE DRIVE TO DAVIS AND GAINES ROAD** 

Project Location Map 446207-1