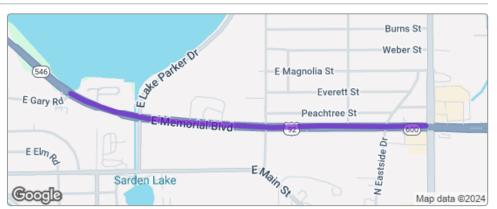

## US 92 from East Gary Road to west of Combee Road 447432-1

| Project Details      |                                             |
|----------------------|---------------------------------------------|
| Work Type            | Resurfacing                                 |
| Phase                | Construction                                |
| Limits               | East Gary Road<br>to west of<br>Combee Road |
| <b>Project Start</b> | Late 2024                                   |
| City                 | Lakeland                                    |
| County               | Polk                                        |
| Road                 | SR 659<br>US 92                             |
| Construction<br>Cost | \$3.7 million                               |
| Estimated Completion | Mid 2025                                    |

## About

Project improvements include:

- milling and resurfacing
- reconstructing the outside westbound travel lane from Combee Road to North Eastside Drive
- removing the traffic separator, adding a keyhole bike lane and upgrading signal equipment at East Lake Paker Drive
- drainage improvements
- curb, gutter and sidewalk improvements with ADA ramps
- driveway reconstruction
- upgrading and adding lighting throughout the project