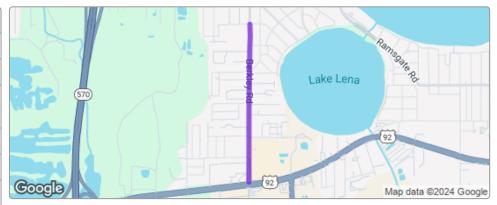

## SR 559 (Berkley Road) from US 92 to Granada Road 449272-1

| Project Details         |                          |
|-------------------------|--------------------------|
| Work Type               | Resurfacing              |
| Phase                   | Construction             |
| Limits                  | US 92 to<br>Granada Road |
| Project Start           | Late 2024                |
| Length                  | 1.822 miles              |
| City                    | Auburndale               |
| County                  | Polk                     |
| Road                    | SR 559<br>US 92          |
| Construction<br>Cost    | \$1.6 million            |
| Estimated<br>Completion | Early 2025               |

## About

The Florida Department of Transportation began a resurfacing project on Berkley Road from US 92 to Granada Street in late November 2024. This project includes milling and resurfacing of the roadway, reconstructing damaged curb ramps and replacing damaged sidewalks. Watch for pedestrian detours during sidewalk construction.