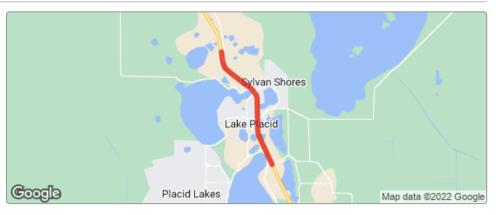

## SR 25 (US 27) from Shoreline Drive to Davis & Gaines Road 446207-1

| Project Details      |                                                   |
|----------------------|---------------------------------------------------|
| Work Type            | Milling and<br>Resurfacing                        |
| Phase                | Construction                                      |
| Limits               | from Shoreline<br>Drive to Davis &<br>Gaines Road |
| <b>Project Start</b> | Mid 2021                                          |
| Length               | 6.443 miles                                       |
| City                 | Lake Placid                                       |
| County               | Highlands                                         |
| Road                 | US 27                                             |
| Construction<br>Cost | \$17,162,200                                      |