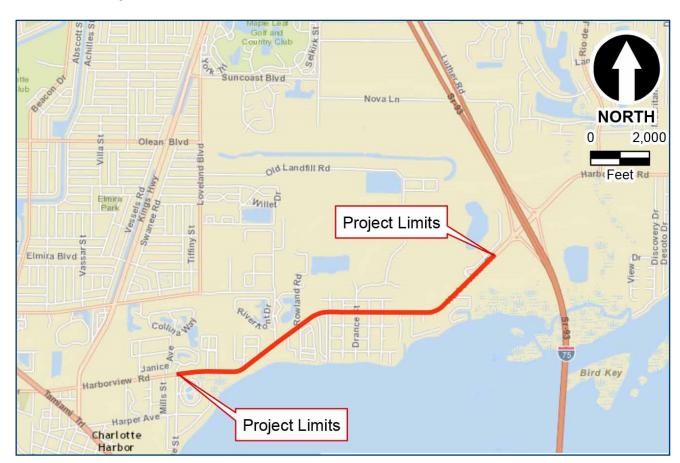

The project limits are from Melbourne Street to I-75 in the City of Port Charlotte, Charlotte County, Florida. The proposed improvements involve widening Harborview Road (CR 776) from the existing two-lane undivided roadway to a four-lane divided roadway. This improvement is necessary to provide additional capacity to accommodate future travel demand generated by projected population and economic growth in Port Charlotte and Charlotte County. Additional information is available on the project website at www.swflroads.com/harborview/melbournetoi75. This project is now eligible to move to the next phase of development, where construction plans will be prepared.