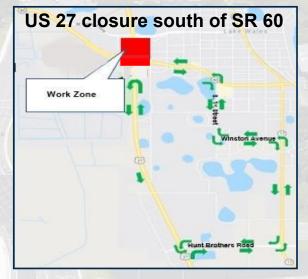

#### US 27 CLOSURE/DETOURS FOR SETTING BEAMS FOR THE NEW BRIDGE

In mid-September 2022, the Florida Department of Transportation's contractor will close US 27 northbound at the SR 60 bridge and US 27 southbound at Central Avenue, to set beams for the new SR 60 bridge. The closure will be from 11 p.m., Friday, until 5 a.m., Monday. Detours will be in place for local traffic and commercial truck traffic. Signage will direct motorists to the detours, which are shown below. Law Enforcement will be on site to assist motorists. Please allow extra travel time and use caution in the construction zones.

#### **Local Traffic Detours**

#### **US 27 Northbound**

-SR 60 (EB)

-S. 1st St. (NB)

-W. Central Ave. (WB)

-US 27 (SB)

#### **US 27 Southbound**

-W. Central Ave. (WB)

-SR 60 (EB)

-West Frontage Rd.

-US 27 (SB)

#### **US 27 Southbound**

-SR 60 (EB)

-S. 1st St. (SB)

-Winston Ave. (EB)

-SR 17 (SB)

-Hunt Brothers Rd. (WB)

-US 2 (SB)

#### **US 27 Northbound**

Reverse movements as Southbound detour

US 27 Northbound (between SR 60 & Hunt Brothers Rd.)

US 27 (NB) utilizes median U-turn to Hunt Brothers Rd.