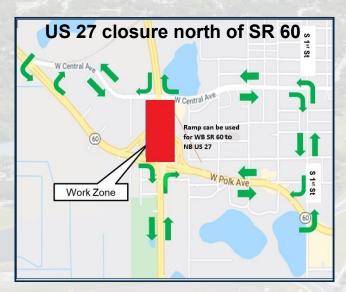

#### **Local Traffic Detours**

#### **US 27 Northbound**

-SR 60 (EB)

-S. 1st St. (NB)

-W. Central Ave. (WB)

-US 27 (SB)

#### **US 27 Southbound**

-W. Central Ave. (WB)

-SR 60 (EB)

-West Frontage Rd.

-US 27 (SB)