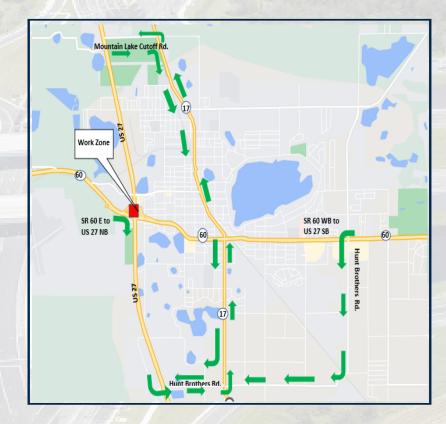

#### Commercial Vehicle Detour

#### **US 27 Southbound**

- -Mountain Lake Cutoff Rd. (EB)
- -SR 17 (SB)
- -Hunt Brothers Rd. (WB)
- -US 27 (SB)

#### **US 27 Northbound**

Reverse movements as southbound detour

### SR 60 Eastbound to US 27 Northbound

- -West Frontage Road to US 27
- -US 27 (SB)
- -Hunt Brothers Rd. (EB)
- -SR 17 (NB)
- -Mountain Lake Cutoff Road (WB)

## SR 60 Westbound to US 27 Southbound

-Hunt Brothers Rd. (SB)

-US 27 (SB)