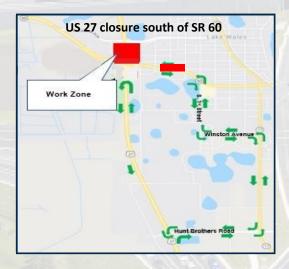

#### **Local Traffic Detours**

#### **US 27 Southbound**

-SR 60 (EB)

-S. 1st St. (SB)

-Winston Ave. (EB)

-SR 17 (SB)

-Hunt Brothers Rd. (WB)

-US 2 (SB)

#### **US 27 Northbound**

Reverse movements as Southbound detour

US 27 Northbound (between SR 60 & Hunt Brothers Rd.)

US 27 (NB) utilizes median U-turn to Hunt Brothers Rd.