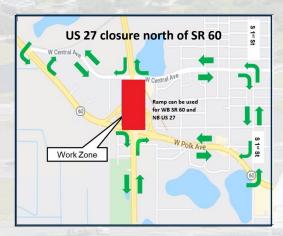

#### **Local Traffic Detours**

#### **US 27 Northbound**

-SR 60 (EB)

-S. 1st St. (NB)

-W. Central Ave. (WB)

-US 27 (SB)

#### **US 27 Southbound**

-W. Central Ave. (WB)

-SR 60 (EB)

-West Frontage Rd.

-US 27 (SB)