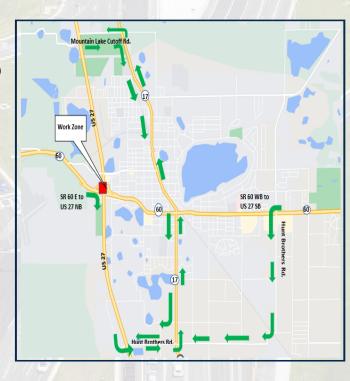

#### **Commercial Vehicle Detour**

Step by step detour directions located on back of page

#### Commercial Vehicle Detour

#### **US 27 Southbound**

- -Mountain Lake Cutoff Rd. (EB)
- -SR 17 (SB)
- -Hunt Brothers Rd. (WB)
- -US 27 (SB)

#### **US 27 Northbound**

Reverse movements as southbound detour

### SR 60 Eastbound to US 27 Northbound

- -West Frontage Road to US 27
- -US 27 (SB)
- -Hunt Brothers Rd. (EB)
- -SR 17 (NB)
- -Mountain Lake Cutoff Road (WB)

## SR 60 Westbound to US 27 Southbound

-Hunt Brothers Rd. (SB)

-US 27 (SB)