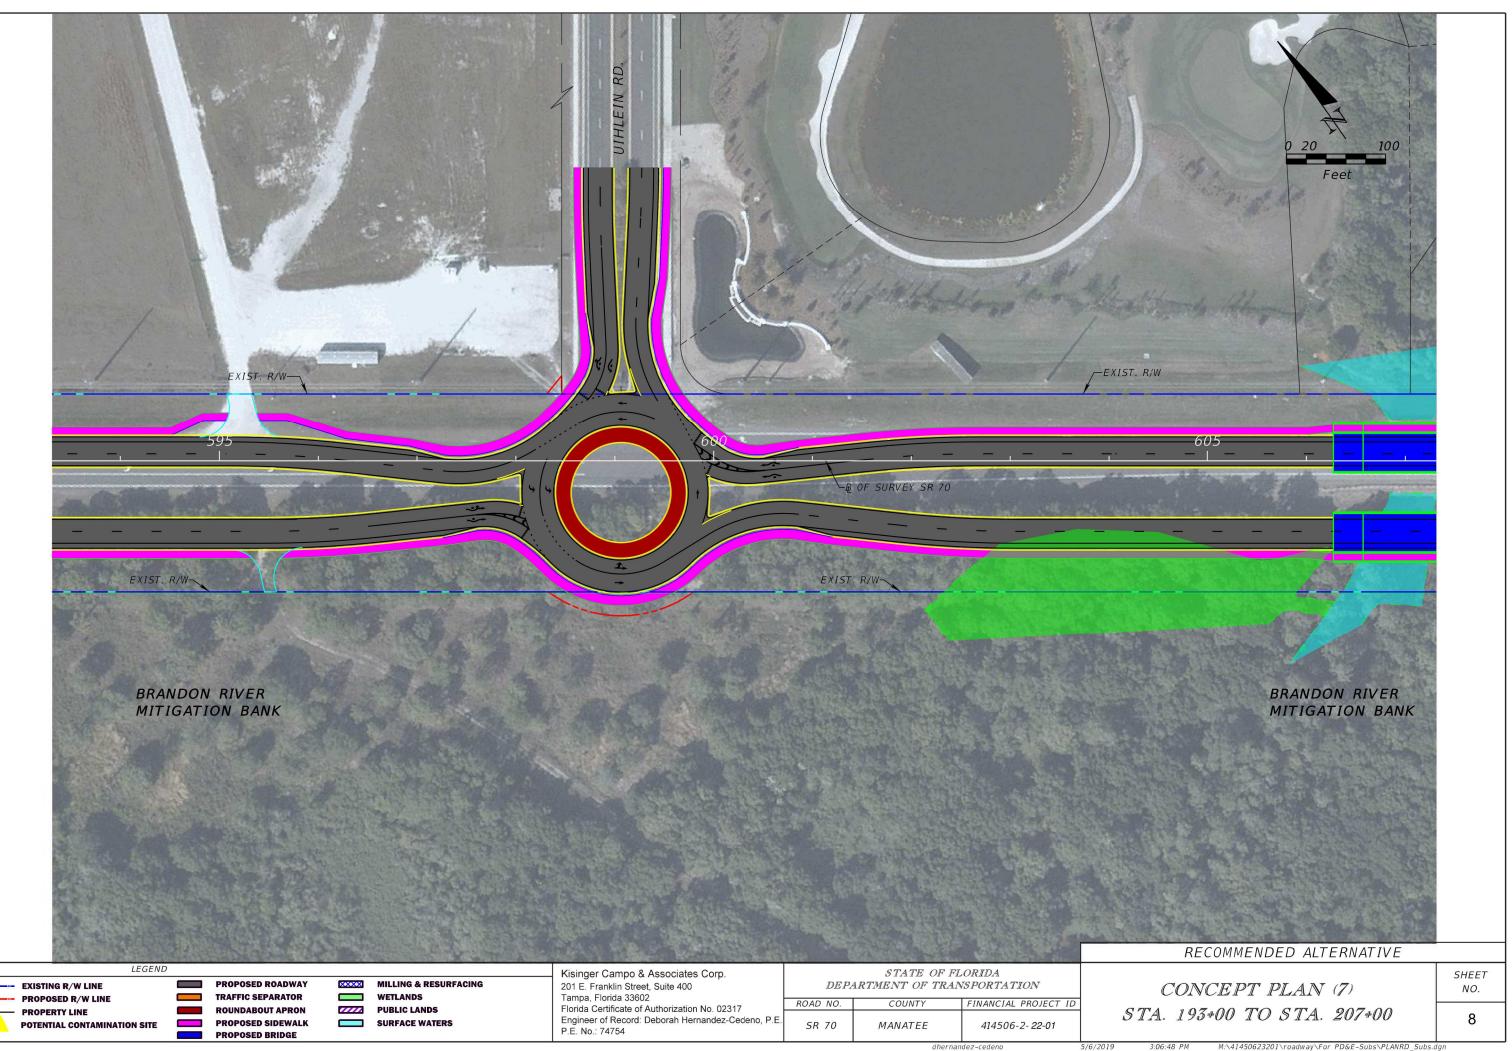

## CONCEPT PLANS

SR 70 PD&E STUDY FROM LORRAINE ROAD TO CR 675 FPID: 414506-2-22-01

INDEX OF PLANS SHEET NO. SHEET DESCRIPTION

COVER SHEET 1 CONCEPT PLANS 2-28

CONCEPT PLANS ENGINEER OF RECORD: DEBORAH HERNANDEZ CEDENO P.E. NO.: 74754