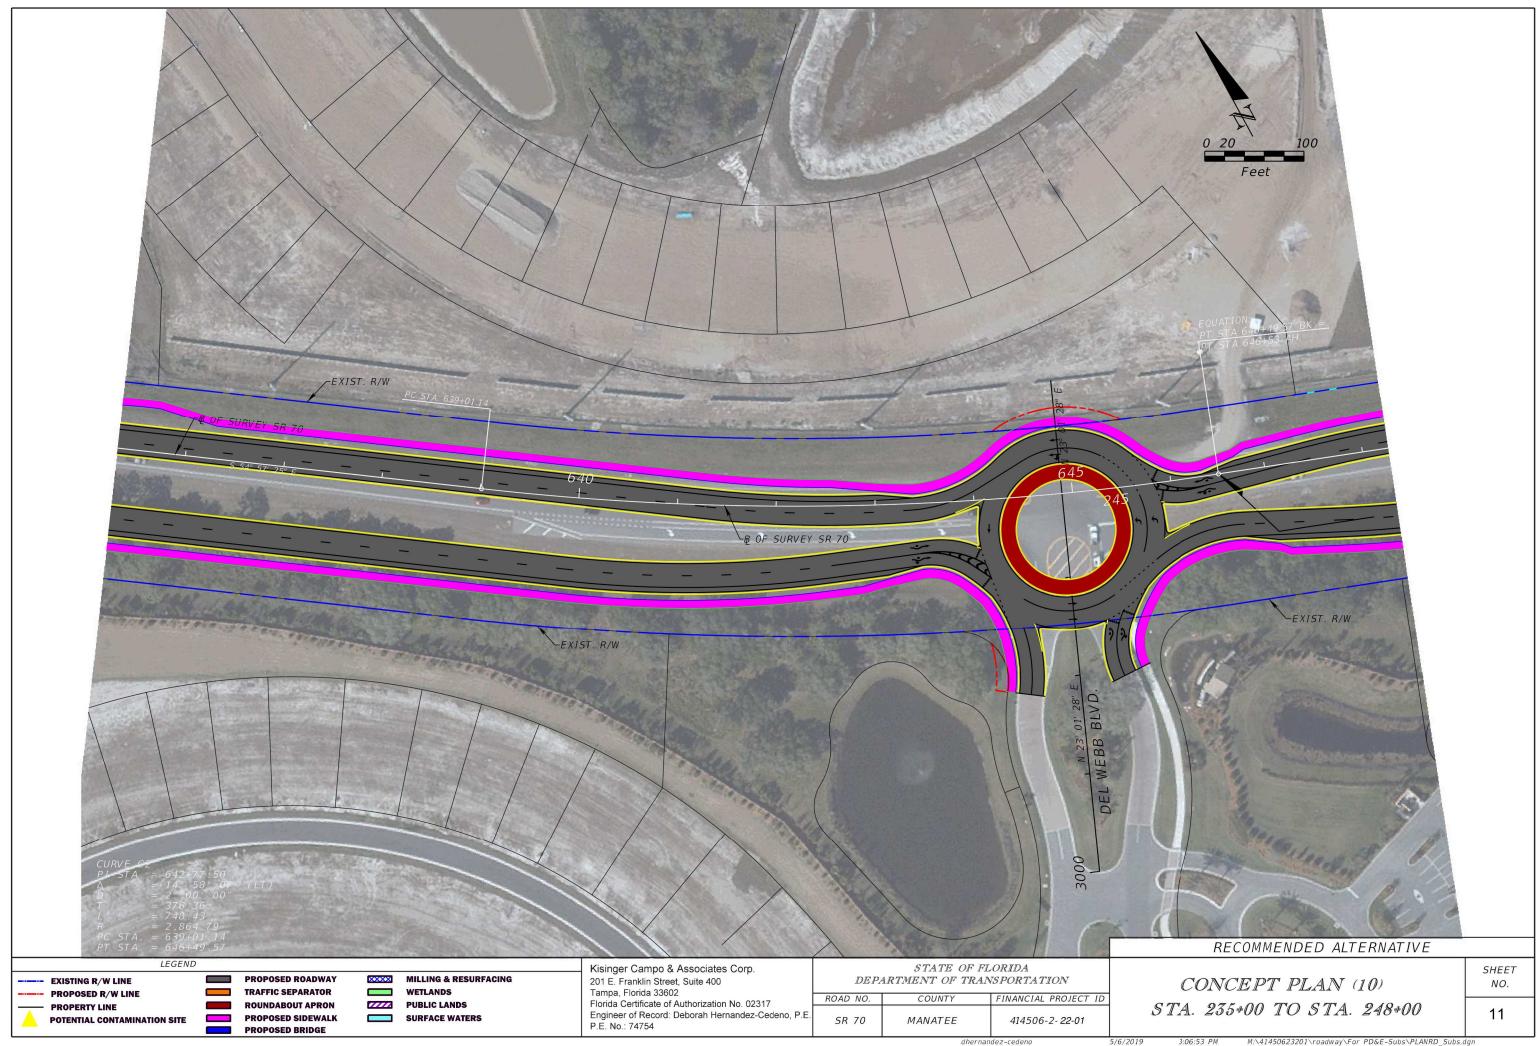

## CONCEPT PLANS

SR 70 PD&E STUDY FROM LORRAINE ROAD TO CR 675 FPID: 414506-2-22-01

INDEX OF PLANS SHEET NO. SHEET DESCRIPTION

COVER SHEET 1 CONCEPT PLANS 2-28

CONCEPT PLANS ENGINEER OF RECORD: DEBORAH HERNANDEZ CEDENO P.E. NO.: 74754