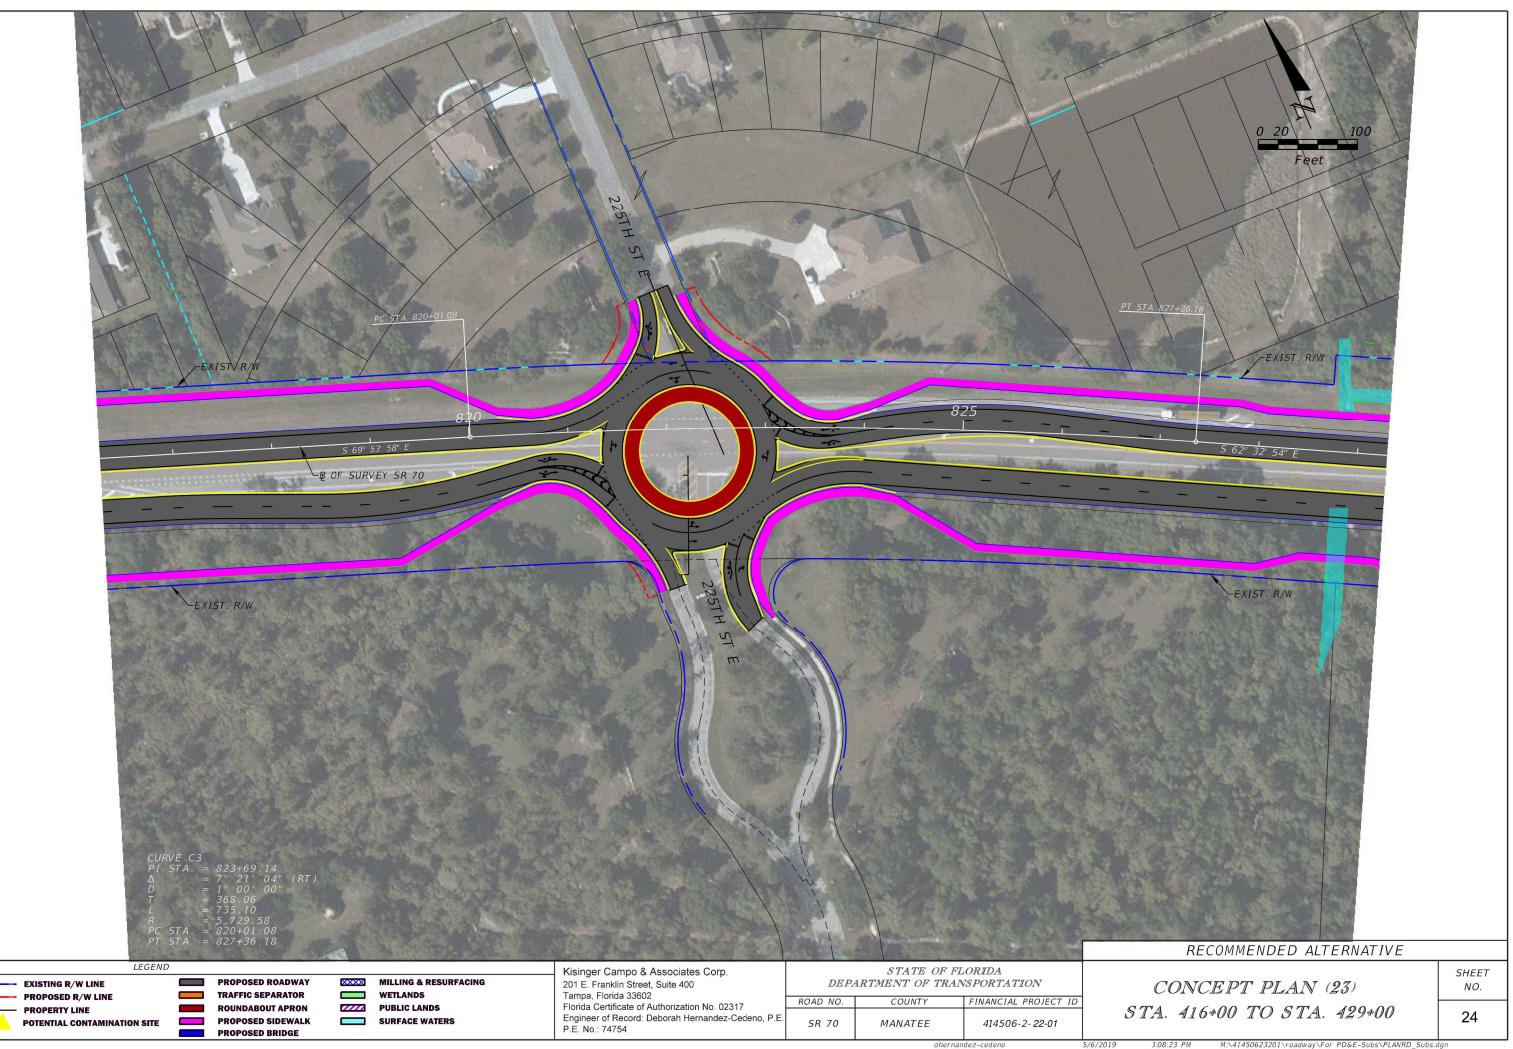

## CONCEPT PLANS

SR 70 PD&E STUDY FROM LORRAINE ROAD TO CR 675 FPID: 414506-2-22-01

INDEX OF PLANS SHEET NO. SHEET DESCRIPTION

COVER SHEET 1 CONCEPT PLANS 2-28

CONCEPT PLANS ENGINEER OF RECORD: DEBORAH HERNANDEZ CEDENO P.E. NO.: 74754