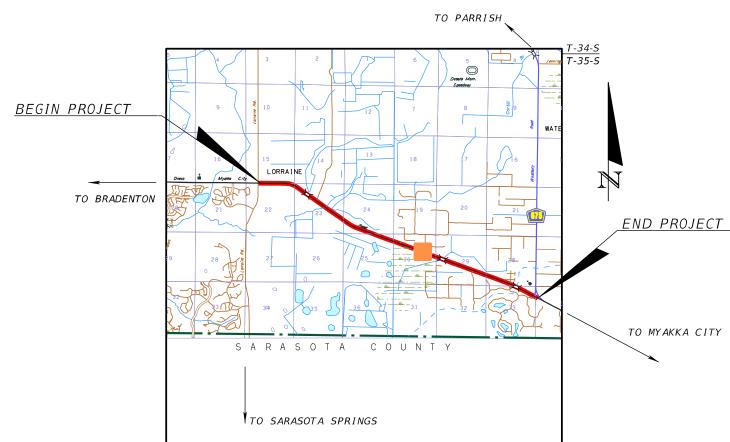

## CONCEPT PLANS

SR 70 PD&E STUDY FROM LORRAINE ROAD TO CR 675 FPID: 414506-2-22-01

INDEX OF PLANS SHEET NO. SHEET DESCRIPTION

COVER SHEET 1 CONCEPT PLANS 2-28

CONCEPT PLANS ENGINEER OF RECORD: DEBORAH HERNANDEZ CEDENO P.E. NO.: 74754