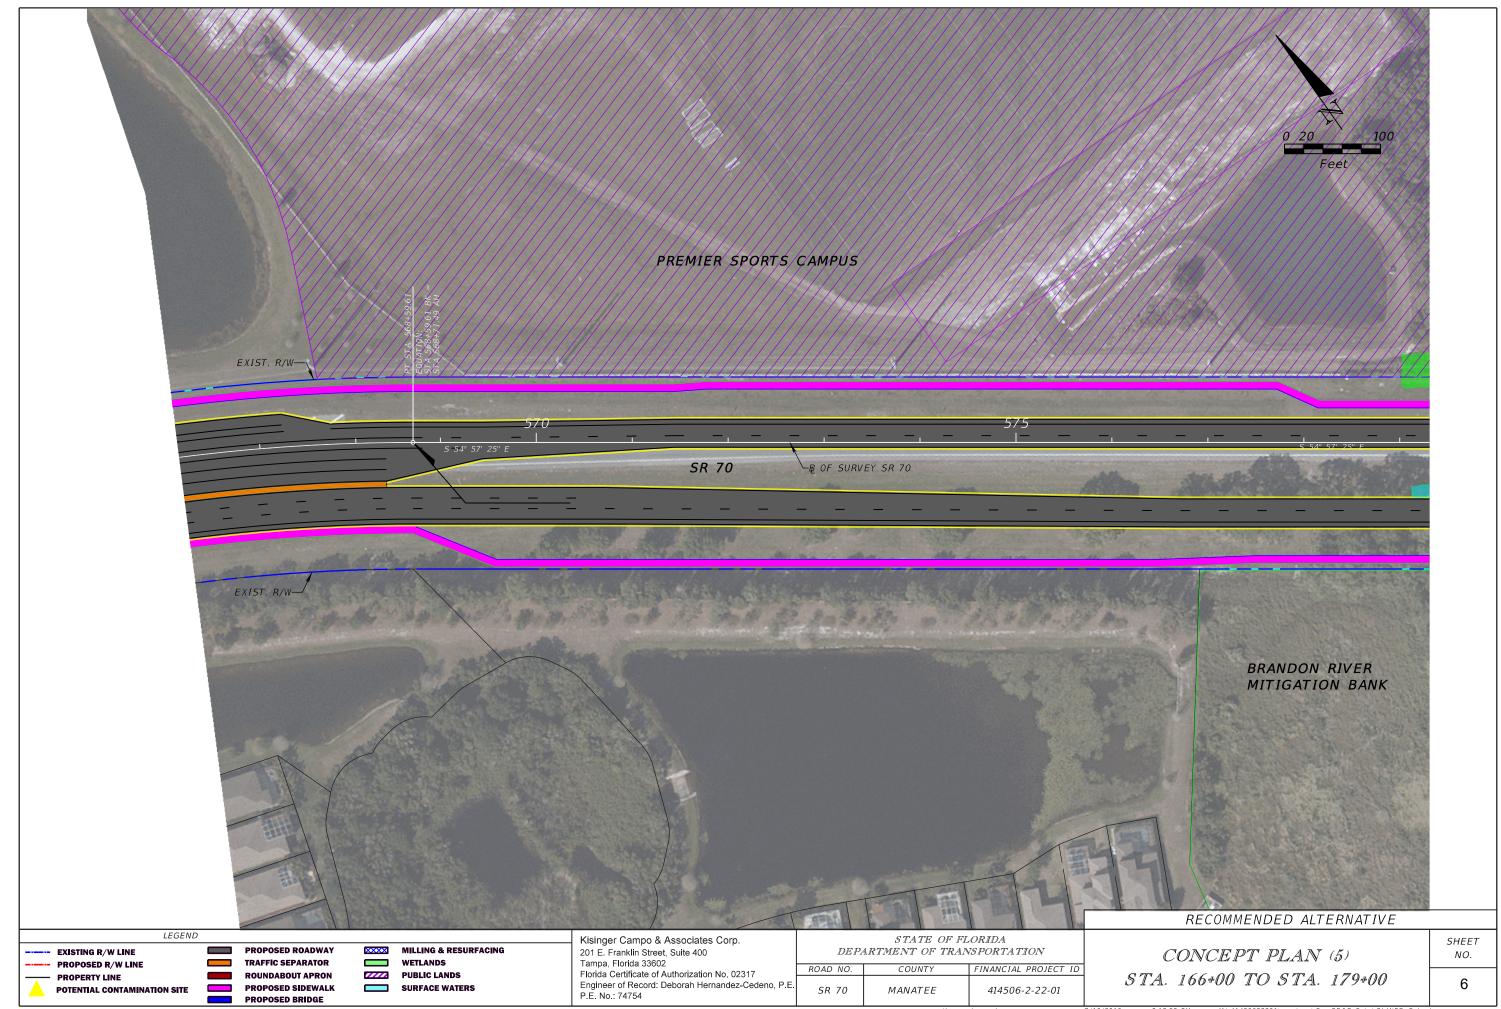

## MANATEE COUNTY

## CONCEPT PLANS

SR 70 PD&E STUDY FROM LORRAINE ROAD TO CR 675 FPID: 414506-2-22-01

INDEX OF PLANS SHEET NO. SHEET DESCRIPTION

COVER SHEET 1 CONCEPT PLANS 2-28

CONCEPT PLANS ENGINEER OF RECORD: DEBORAH HERNANDEZ CEDENO P.E. NO.: 74754