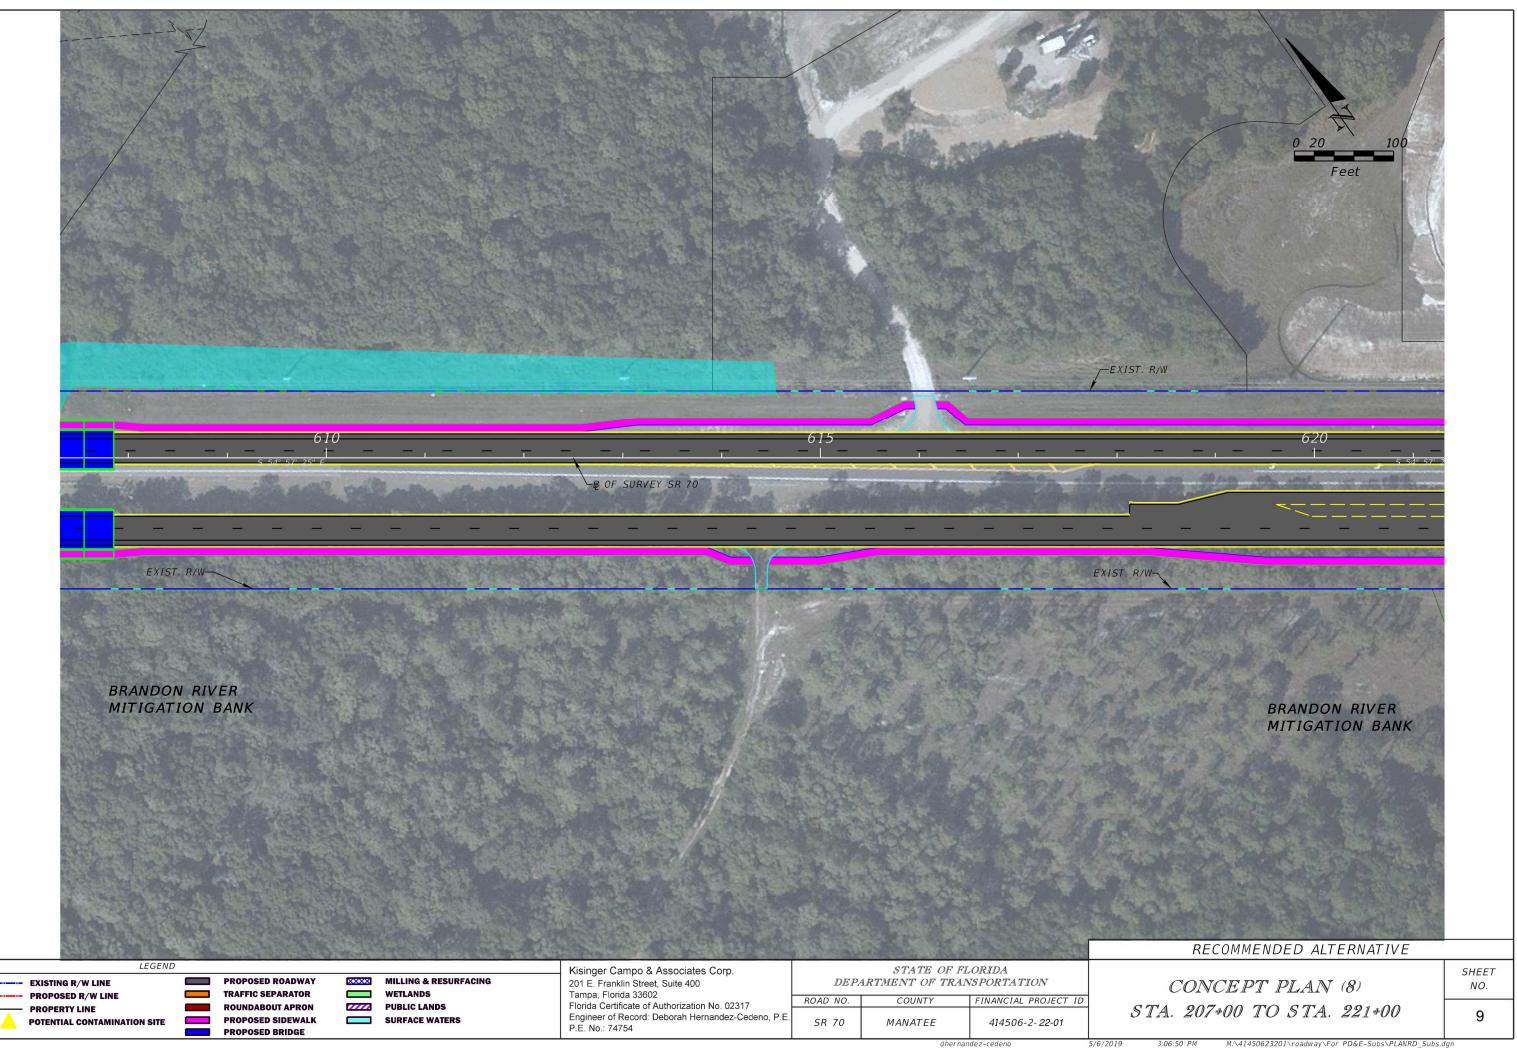

## CONCEPT PLANS

SR 70 PD&E STUDY FROM LORRAINE ROAD TO CR 675 FPID: 414506-2-22-01

INDEX OF PLANS SHEET NO. SHEET DESCRIPTION

COVER SHEET 1 CONCEPT PLANS 2-28

CONCEPT PLANS ENGINEER OF RECORD: DEBORAH HERNANDEZ CEDENO P.E. NO.: 74754