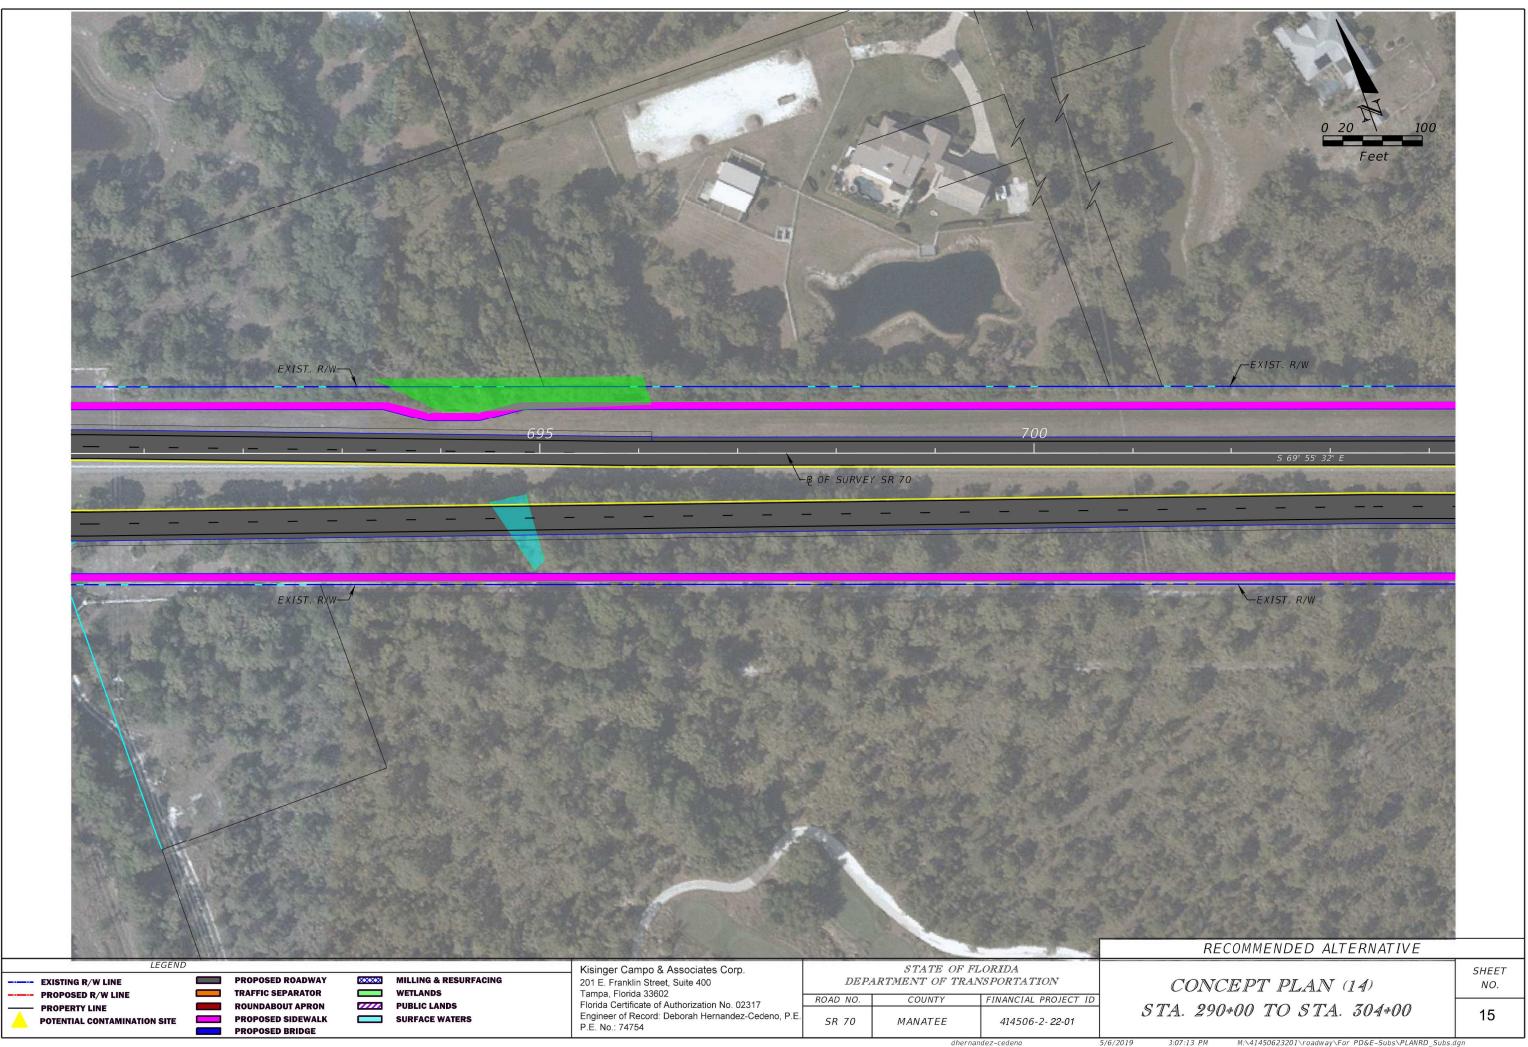

## CONCEPT PLANS

SR 70 PD&E STUDY FROM LORRAINE ROAD TO CR 675 FPID: 414506-2-22-01

INDEX OF PLANS SHEET NO. SHEET DESCRIPTION

COVER SHEET 1 CONCEPT PLANS 2-28

CONCEPT PLANS ENGINEER OF RECORD: DEBORAH HERNANDEZ CEDENO P.E. NO.: 74754