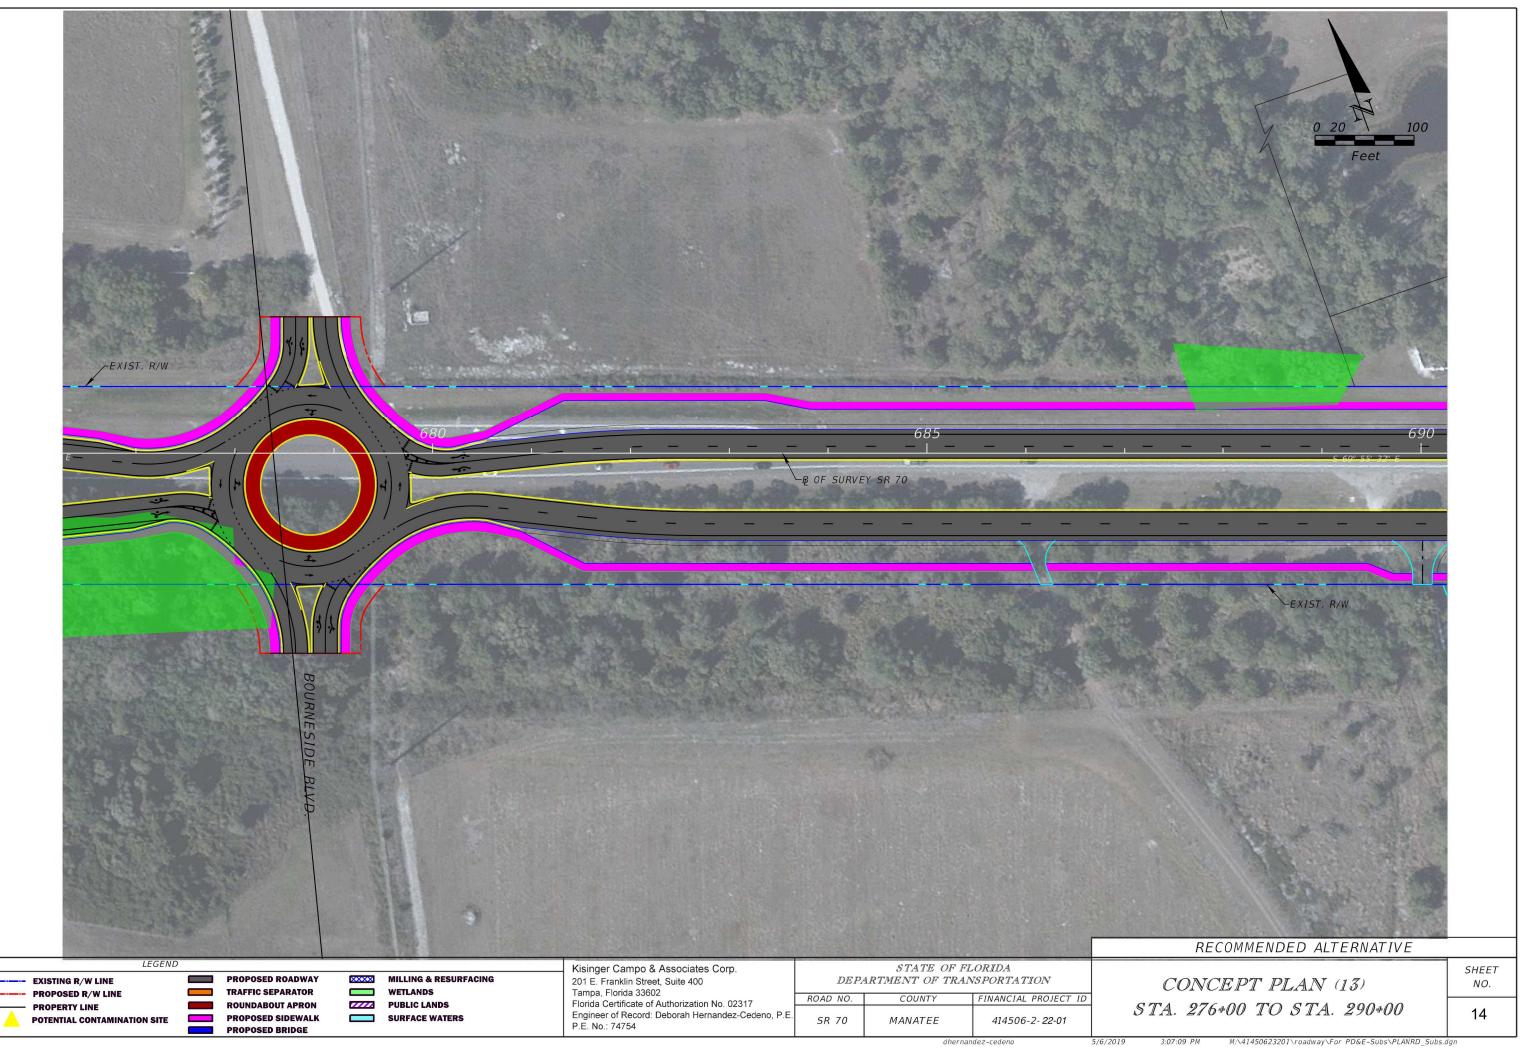

## CONCEPT PLANS

SR 70 PD&E STUDY FROM LORRAINE ROAD TO CR 675 FPID: 414506-2-22-01

INDEX OF PLANS SHEET NO. SHEET DESCRIPTION

COVER SHEET 1 CONCEPT PLANS 2-28

CONCEPT PLANS ENGINEER OF RECORD: DEBORAH HERNANDEZ CEDENO P.E. NO.: 74754