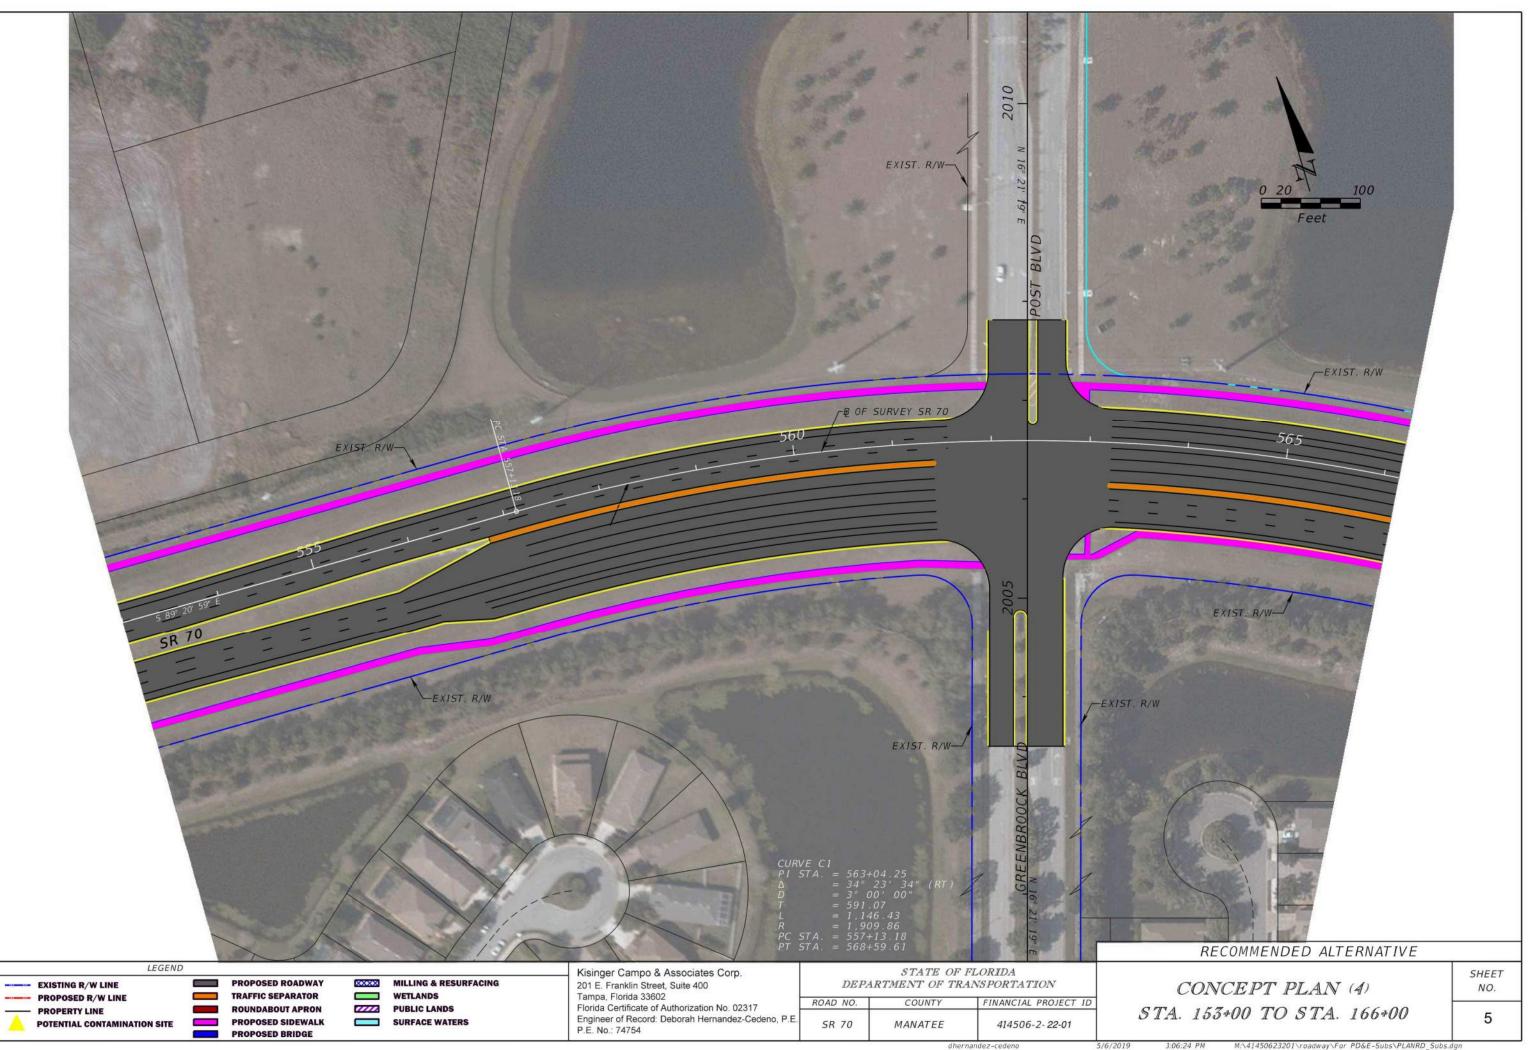

## MANATEE COUNTY

## CONCEPT PLANS

SR 70 PD&E STUDY FROM LORRAINE ROAD TO CR 675 FPID: 414506-2-22-01

INDEX OF PLANS SHEET NO. SHEET DESCRIPTION

COVER SHEET 1 CONCEPT PLANS 2-28

CONCEPT PLANS ENGINEER OF RECORD: DEBORAH HERNANDEZ CEDENO P.E. NO.: 74754