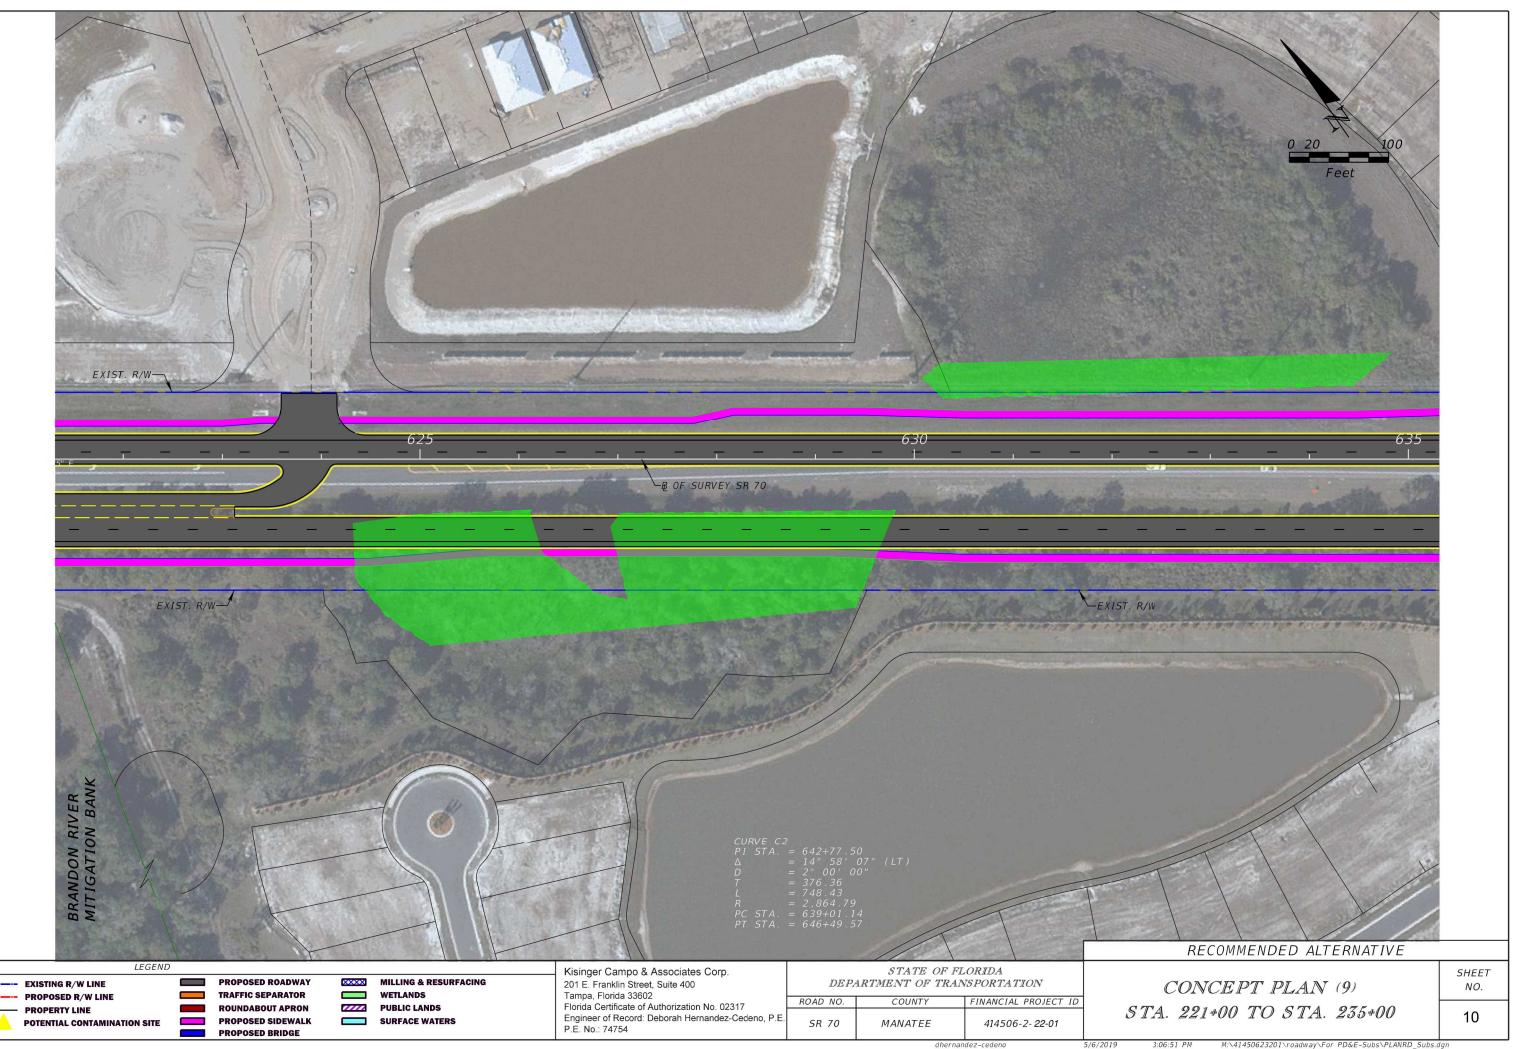

## CONCEPT PLANS

SR 70 PD&E STUDY FROM LORRAINE ROAD TO CR 675 FPID: 414506-2-22-01

INDEX OF PLANS SHEET NO. SHEET DESCRIPTION

COVER SHEET 1 CONCEPT PLANS 2-28

CONCEPT PLANS ENGINEER OF RECORD: DEBORAH HERNANDEZ CEDENO P.E. NO.: 74754