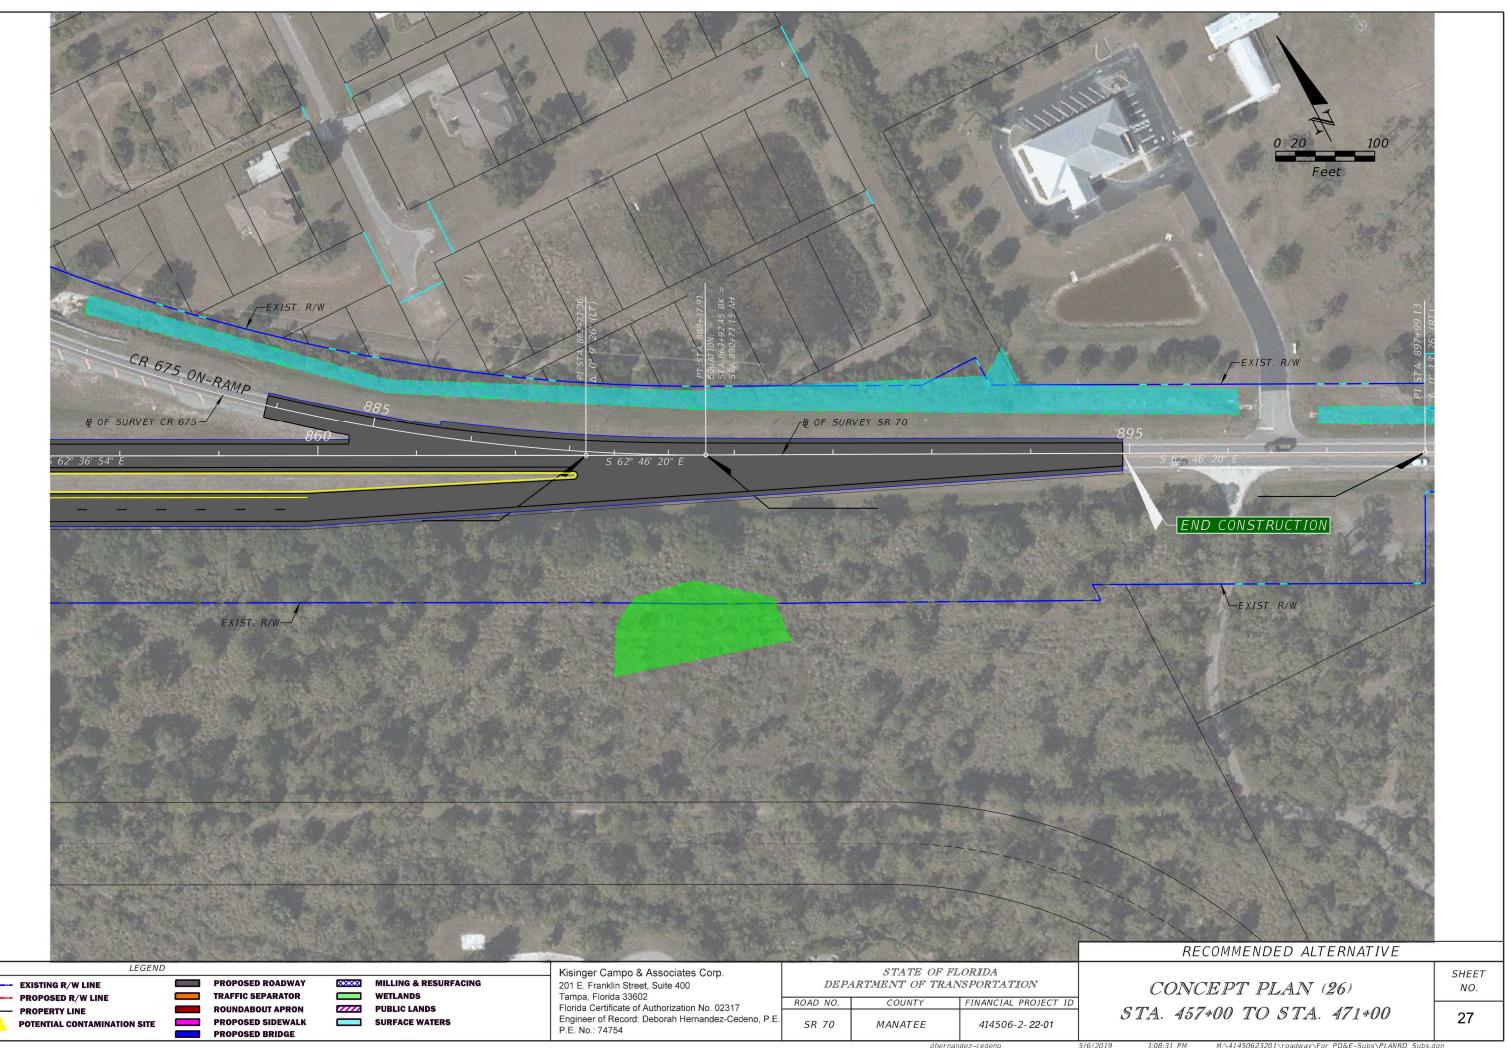

## CONCEPT PLANS

SR 70 PD&E STUDY FROM LORRAINE ROAD TO CR 675 FPID: 414506-2-22-01

INDEX OF PLANS SHEET NO. SHEET DESCRIPTION

COVER SHEET 1 CONCEPT PLANS 2-28

CONCEPT PLANS ENGINEER OF RECORD: DEBORAH HERNANDEZ CEDENO P.E. NO.: 74754