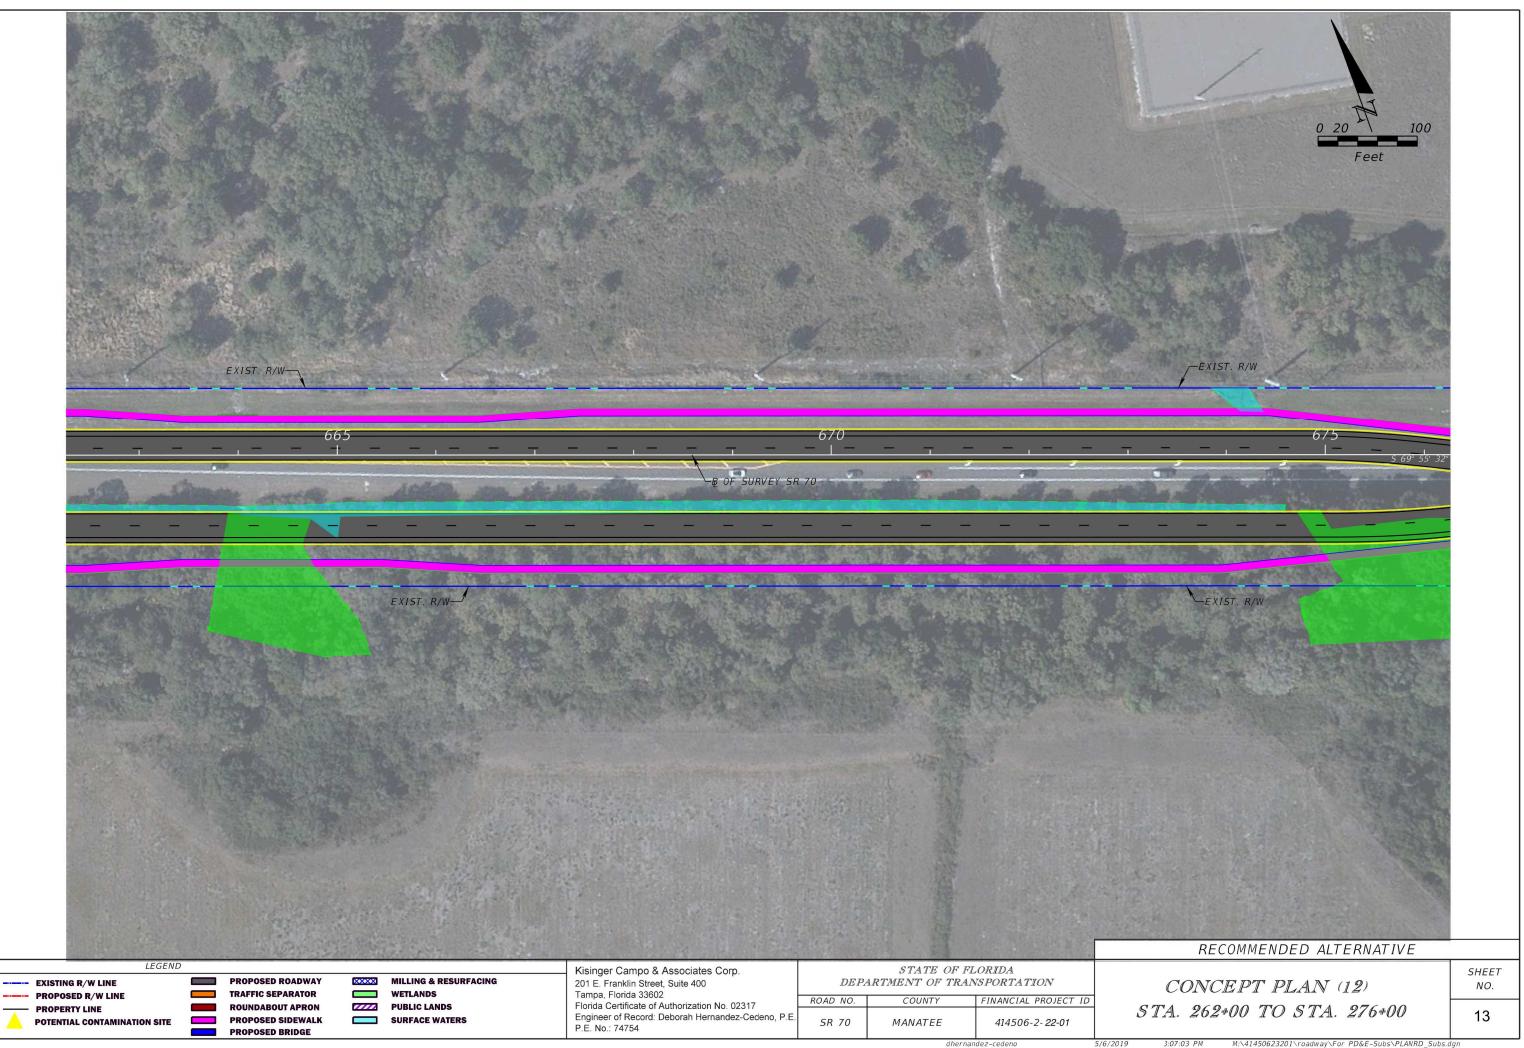

## CONCEPT PLANS

SR 70 PD&E STUDY FROM LORRAINE ROAD TO CR 675 FPID: 414506-2-22-01

INDEX OF PLANS SHEET NO. SHEET DESCRIPTION

COVER SHEET 1 CONCEPT PLANS 2-28

CONCEPT PLANS ENGINEER OF RECORD: DEBORAH HERNANDEZ CEDENO P.E. NO.: 74754