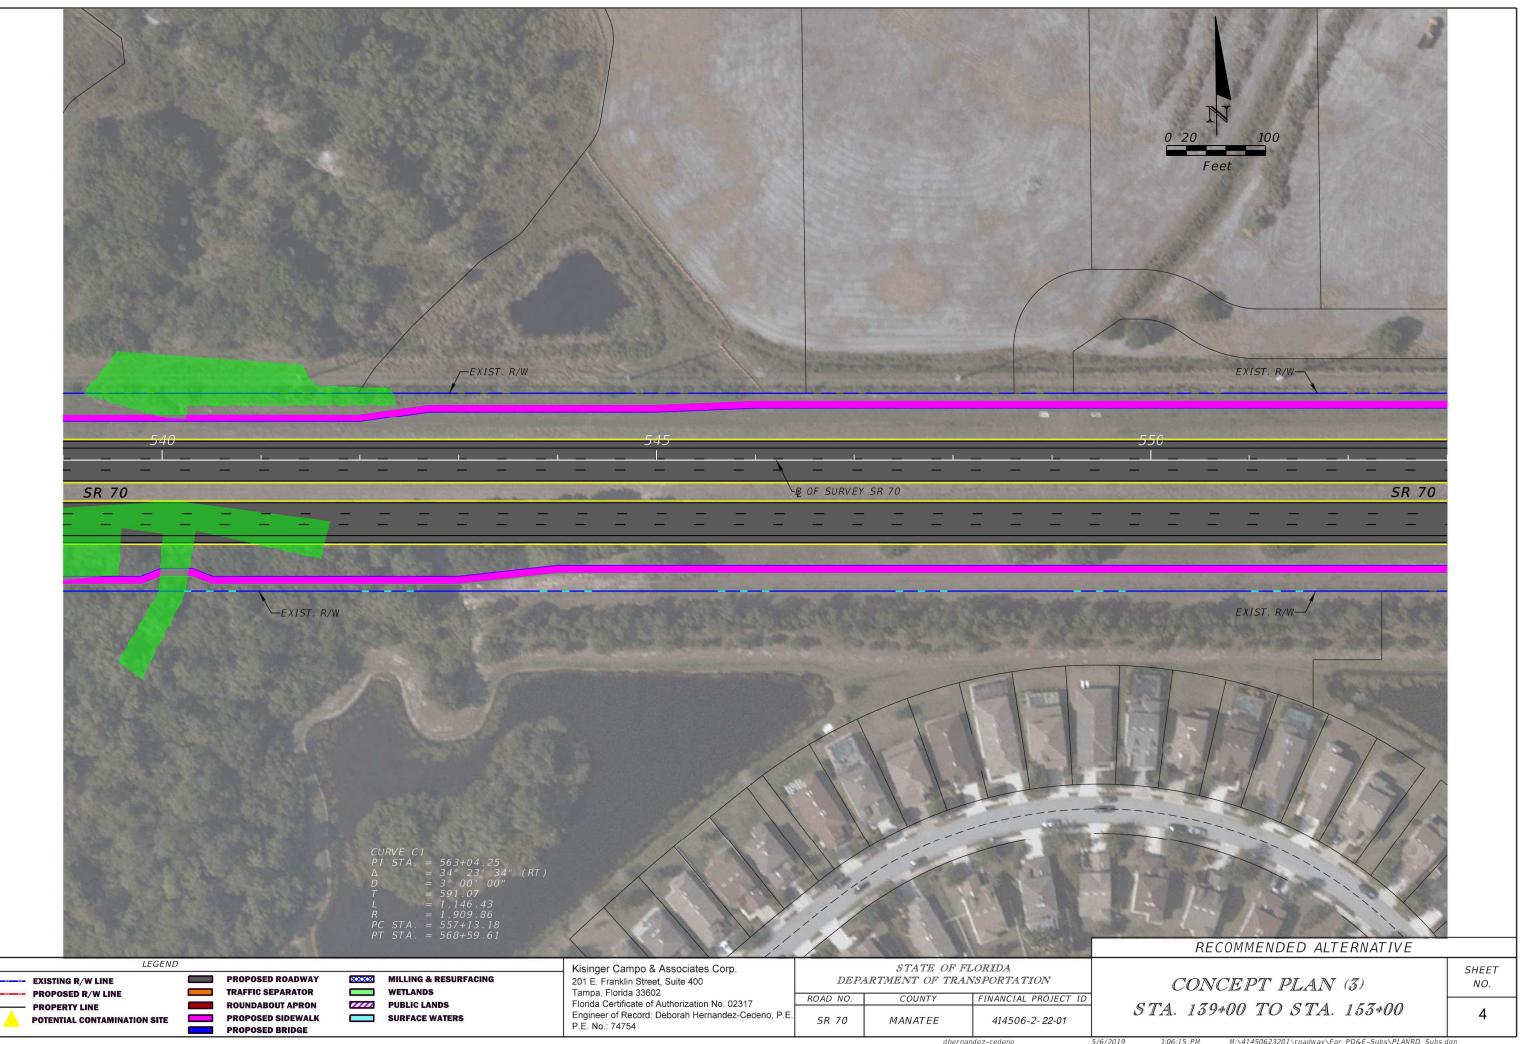

## MANATEE COUNTY

## CONCEPT PLANS

SR 70 PD&E STUDY FROM LORRAINE ROAD TO CR 675 FPID: 414506-2-22-01

INDEX OF PLANS SHEET NO. SHEET DESCRIPTION

COVER SHEET 1 CONCEPT PLANS 2-28

CONCEPT PLANS ENGINEER OF RECORD: DEBORAH HERNANDEZ CEDENO P.E. NO.: 74754