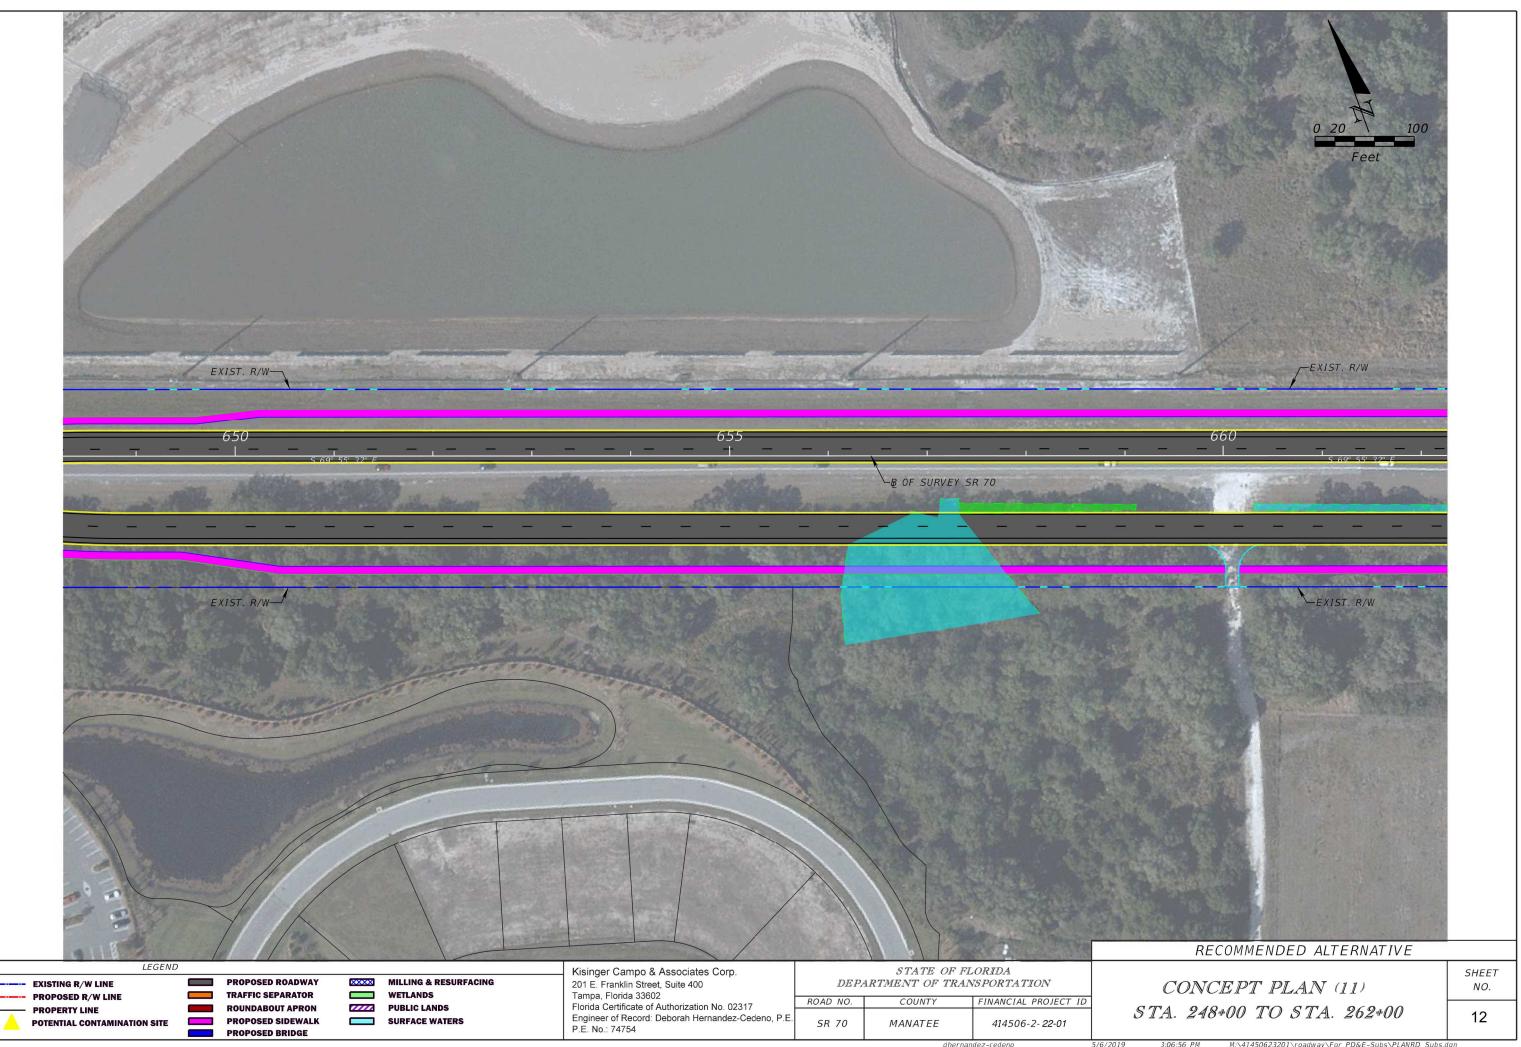

## CONCEPT PLANS

SR 70 PD&E STUDY FROM LORRAINE ROAD TO CR 675 FPID: 414506-2-22-01

INDEX OF PLANS SHEET NO. SHEET DESCRIPTION

COVER SHEET 1 CONCEPT PLANS 2-28

CONCEPT PLANS ENGINEER OF RECORD: DEBORAH HERNANDEZ CEDENO P.E. NO.: 74754