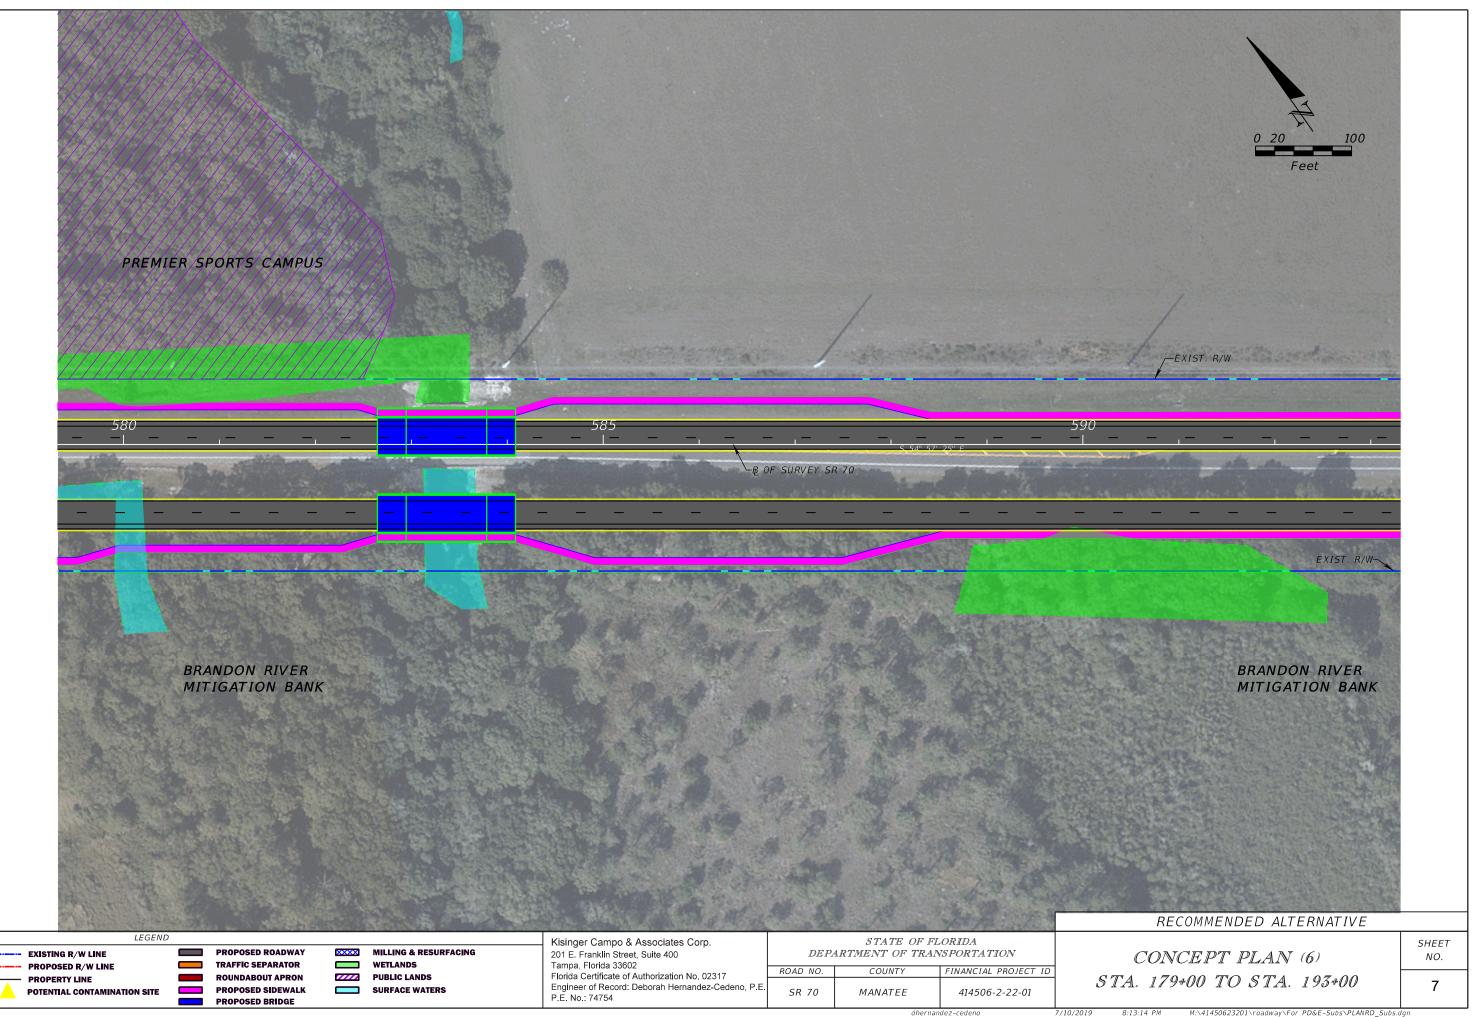

## MANATEE COUNTY

## CONCEPT PLANS

SR 70 PD&E STUDY FROM LORRAINE ROAD TO CR 675 FPID: 414506-2-22-01

INDEX OF PLANS SHEET NO. SHEET DESCRIPTION

COVER SHEET 1 CONCEPT PLANS 2-28

CONCEPT PLANS ENGINEER OF RECORD: DEBORAH HERNANDEZ CEDENO P.E. NO.: 74754