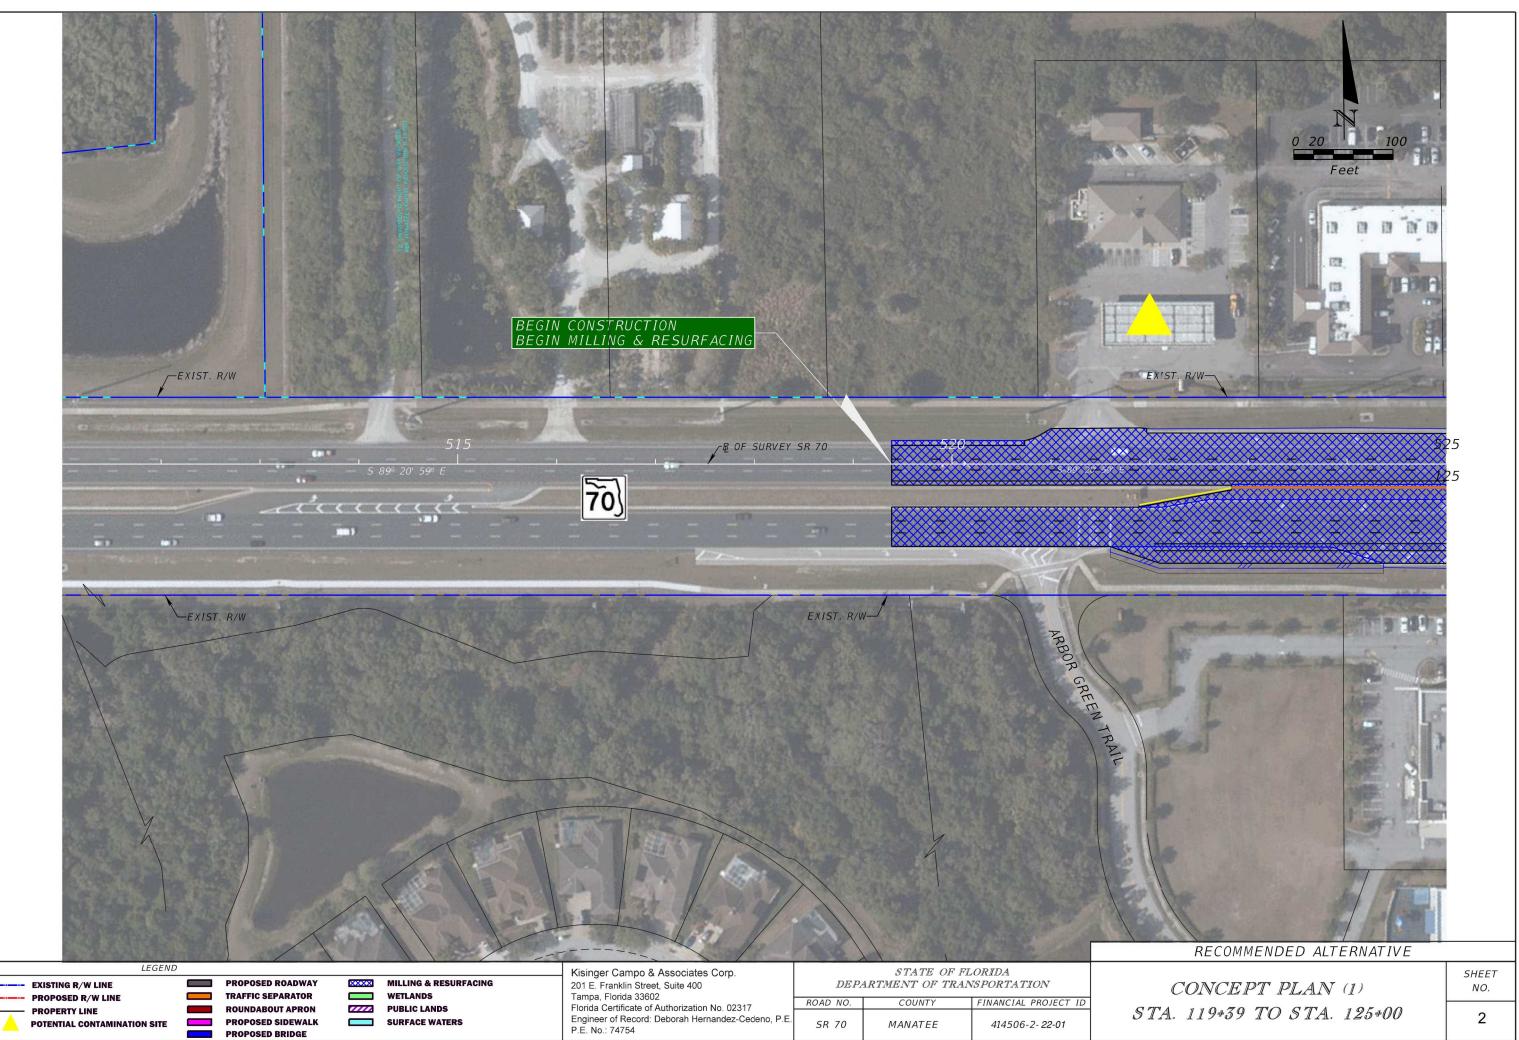

## CONCEPT PLANS

SR 70 PD&E STUDY FROM LORRAINE ROAD TO CR 675 FPID: 414506-2-22-01

INDEX OF PLANS SHEET NO. SHEET DESCRIPTION

COVER SHEET 1 CONCEPT PLANS 2-28

CONCEPT PLANS ENGINEER OF RECORD: DEBORAH HERNANDEZ CEDENO P.E. NO.: 74754