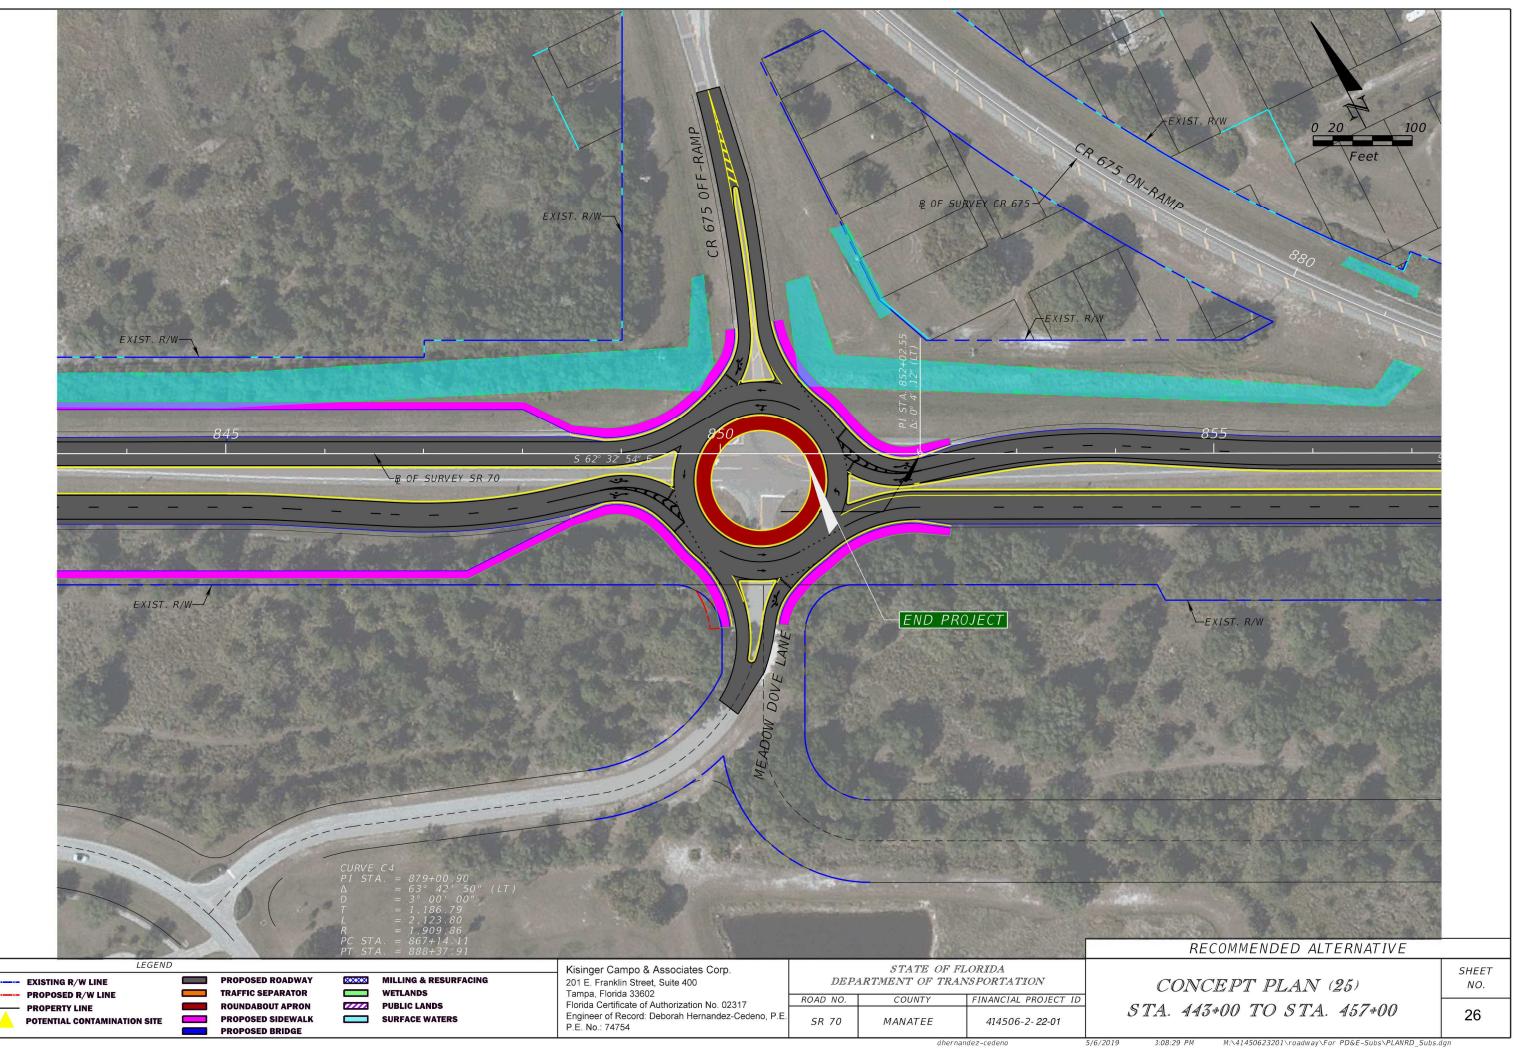

## CONCEPT PLANS

SR 70 PD&E STUDY FROM LORRAINE ROAD TO CR 675 FPID: 414506-2-22-01

INDEX OF PLANS SHEET NO. SHEET DESCRIPTION

COVER SHEET 1 CONCEPT PLANS 2-28

CONCEPT PLANS ENGINEER OF RECORD: DEBORAH HERNANDEZ CEDENO P.E. NO.: 74754