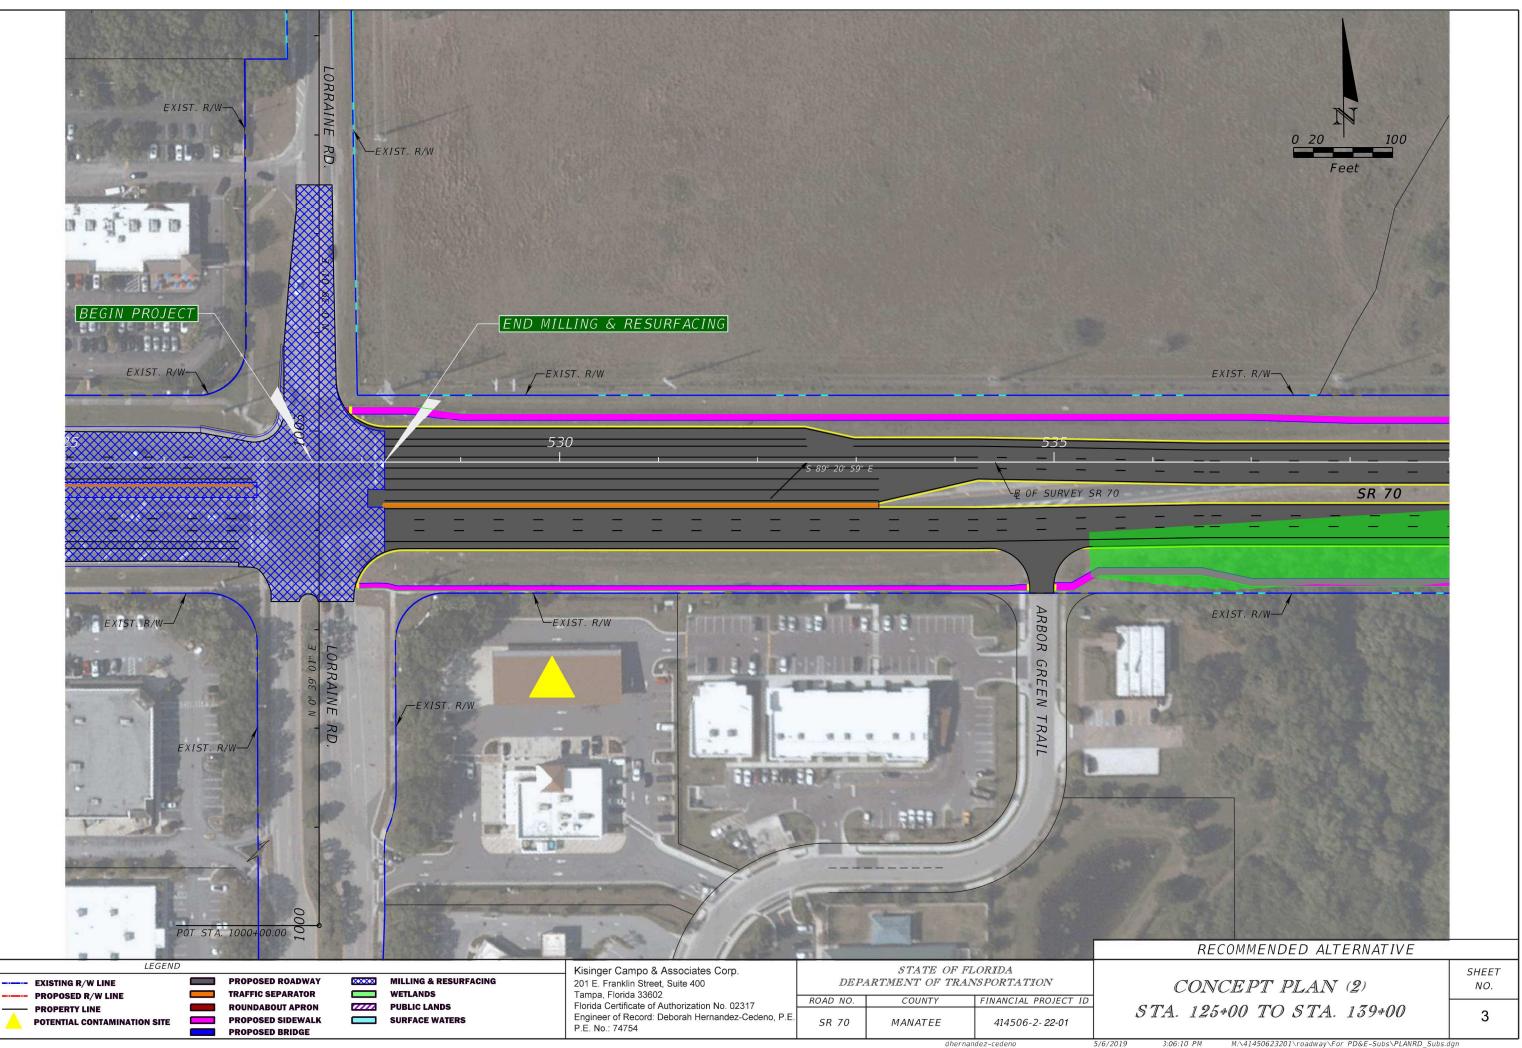

## CONCEPT PLANS

SR 70 PD&E STUDY FROM LORRAINE ROAD TO CR 675 FPID: 414506-2-22-01

INDEX OF PLANS SHEET NO. SHEET DESCRIPTION

COVER SHEET 1 CONCEPT PLANS 2-28

CONCEPT PLANS ENGINEER OF RECORD: DEBORAH HERNANDEZ CEDENO P.E. NO.: 74754