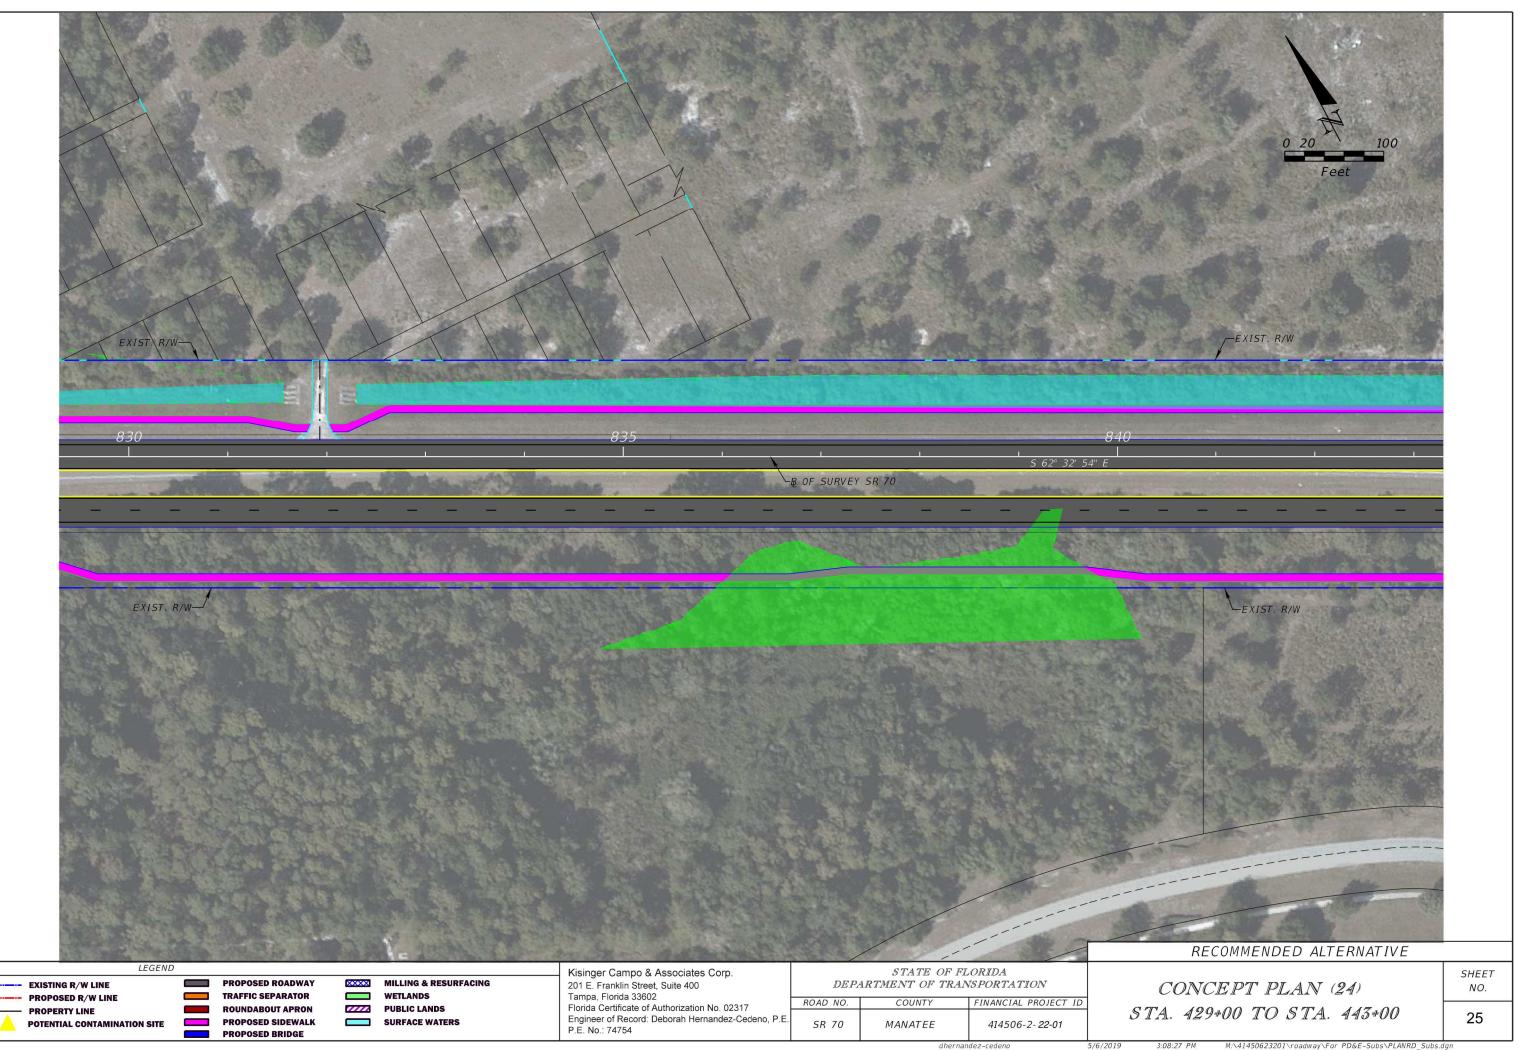

## CONCEPT PLANS

SR 70 PD&E STUDY FROM LORRAINE ROAD TO CR 675 FPID: 414506-2-22-01

INDEX OF PLANS SHEET NO. SHEET DESCRIPTION

COVER SHEET 1 CONCEPT PLANS 2-28

CONCEPT PLANS ENGINEER OF RECORD: DEBORAH HERNANDEZ CEDENO P.E. NO.: 74754