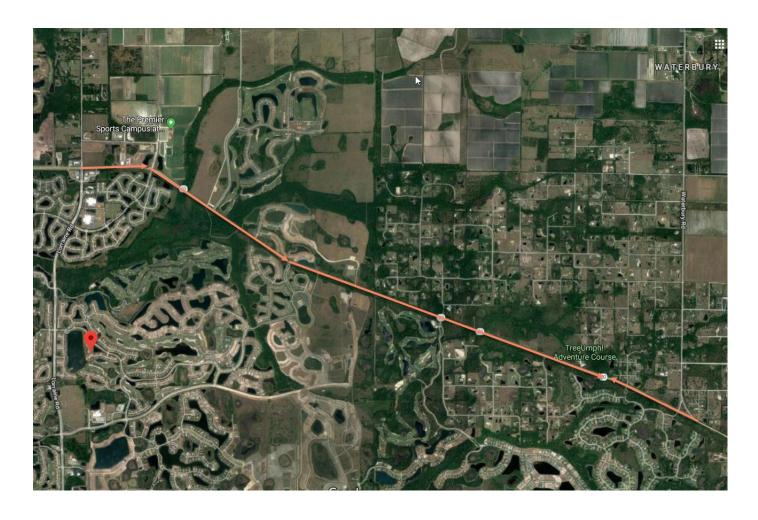

| FPID Number                                 | 414506-2-22-01 & 414506-2-32-01                                                                                                                                                                                                                                                                                                                                                                                                                                                                                                                                                                                                                                                                                                                                                                                                                                               |
|---------------------------------------------|-------------------------------------------------------------------------------------------------------------------------------------------------------------------------------------------------------------------------------------------------------------------------------------------------------------------------------------------------------------------------------------------------------------------------------------------------------------------------------------------------------------------------------------------------------------------------------------------------------------------------------------------------------------------------------------------------------------------------------------------------------------------------------------------------------------------------------------------------------------------------------|
| County                                      | Manatee                                                                                                                                                                                                                                                                                                                                                                                                                                                                                                                                                                                                                                                                                                                                                                                                                                                                       |
| Road Name                                   | SR 70                                                                                                                                                                                                                                                                                                                                                                                                                                                                                                                                                                                                                                                                                                                                                                                                                                                                         |
| Project Limits                              | From: Lorraine Road<br>To: CR 675                                                                                                                                                                                                                                                                                                                                                                                                                                                                                                                                                                                                                                                                                                                                                                                                                                             |
| Roadway ID                                  | 13160000                                                                                                                                                                                                                                                                                                                                                                                                                                                                                                                                                                                                                                                                                                                                                                                                                                                                      |
| Mile Posts                                  | From: 9.476<br>To: 15.567                                                                                                                                                                                                                                                                                                                                                                                                                                                                                                                                                                                                                                                                                                                                                                                                                                                     |
| Type of Project                             | Roadway widening                                                                                                                                                                                                                                                                                                                                                                                                                                                                                                                                                                                                                                                                                                                                                                                                                                                              |
| Brief Description of Improvements  Prelimin | This project proposes to widen the existing two lane rural roadway to a six-lane high speed curbed (inside and outside) section from Lorraine Road to Greenbrook Boulevard. From Greenbrook Boulevard to Bourneside Road the typical section will be a four-lane high speed curbed (inside and outside) section that can be expanded to six-lanes using inside widening. From Bourneside Road to CR 675 the typical section will be a four-lane high speed with flush outside shoulders with pavement savings of the existing lanes where feasible. SR 70 is proposed to have six-foot sidewalks on both sides of the roadway adjacent to the right of way line. This project also proposes to incorporate five-foot paved outside shoulders from Lorraine Road to Bourneside Boulevard and ten-foot outside shoulders (five-foot paved) from Bourneside Boulevard to CR 675. |
| Existing                                    | Context Classification: (C3R)<br>From: Lorraine Road<br>To: CR 675 – Waterbury Road                                                                                                                                                                                                                                                                                                                                                                                                                                                                                                                                                                                                                                                                                                                                                                                           |
| Existing:                                   | Context Classification<br>From:<br>To:                                                                                                                                                                                                                                                                                                                                                                                                                                                                                                                                                                                                                                                                                                                                                                                                                                        |
| Future                                      | C3                                                                                                                                                                                                                                                                                                                                                                                                                                                                                                                                                                                                                                                                                                                                                                                                                                                                            |
|                                             |                                                                                                                                                                                                                                                                                                                                                                                                                                                                                                                                                                                                                                                                                                                                                                                                                                                                               |

## Corridor map: