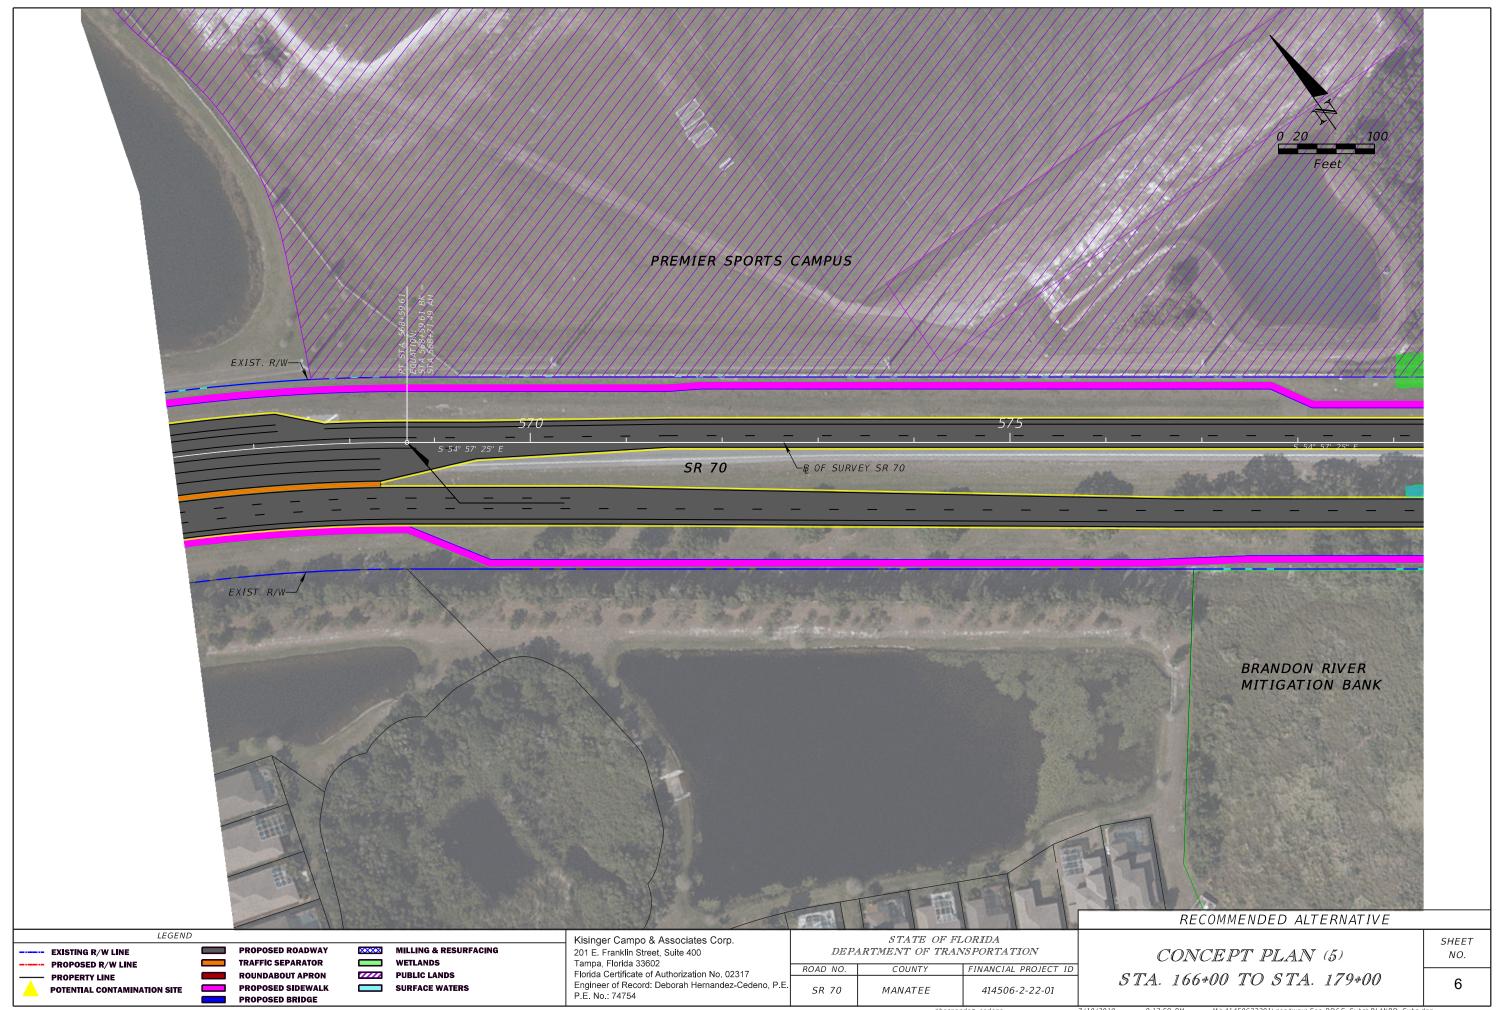

**Project Description including Section 4(f) Specific Information:** 

The Florida Department of Transportation (FDOT) is conducted a Project Development and Environment (PD&E) study to evaluate the proposed widening of 6.1 miles of State Road (SR) 70 from Lorraine Road (MP 9.478) to County Road (CR) 675/Waterbury Road (MP 15.567) in Manatee County. The proposed action is to increase the capacity of the existing two-lane undivided roadway by widening it to a four or six lane divided roadway to accomplish the purpose and need. The Premiere Sports Campus is located in Section B which is 4 lanes expandable to 6 lanes. No right-of-way will be aquired at this location.

Type of Property: Public Parks and Recreation Areas

Description of Property: Premier Sports Campus is an outdoor venue with 22 fields which host a range of sports such as soccer, lacrosse & football.

Establishing Section 4(f) Use of the Property

#### An explanation of the relationship between the Section 4(f) property and the project:

Premier Sports Campus is adjacent to the project limits. Because the property is owned by Manatee County, this resource is considered under Section 4(f) the U.S. Department of Transportation Act of 1966. In the Premier Sports Campus area, the project will be built entirely within existing right-of way, and no impacts to park access are anticipated. Therefore, the official with jurisdiction was not contacted.