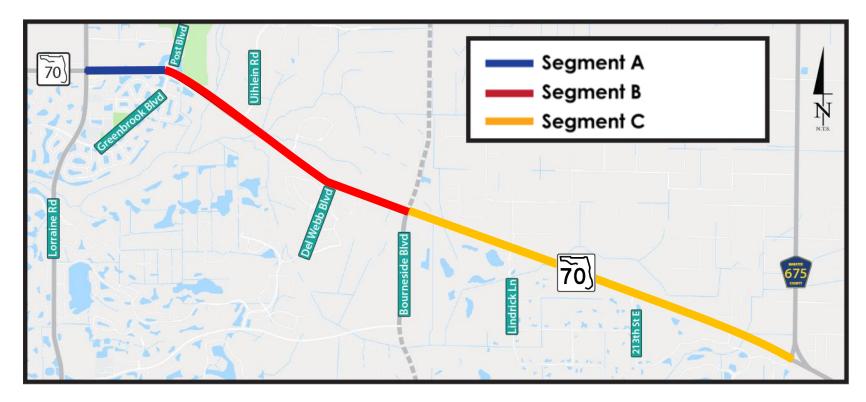

## **Project Design Segments**

#### **Segment A**

Lorraine Road to east of Greenbrook Boulevard (0.66 miles)

#### Segment B

East of Greenbrook Boulevard to Bourneside Boulevard (2.19 miles)

#### Segment C

Bourneside Boulevard to CR 675 (3.24 miles)