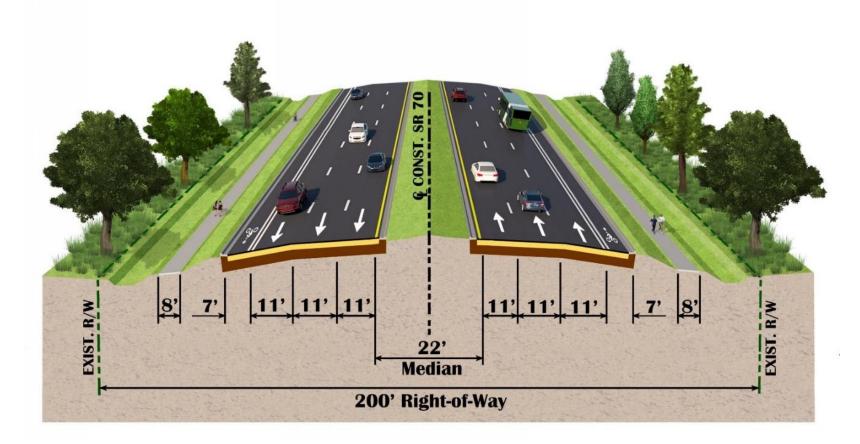

#### Lorraine Rd to east of Greenbrook Blvd

- Right-of-way width is 200 feet
- Existing six-lane section west of Lorraine Road
- Proposed speed limit 45 mph

## **Segment A – Proposed Typical Section**

#### SR 70 from Lorraine Road to east of Greenbrook Boulevard