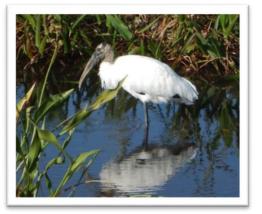

# **Threatened and Endangered Species**

- No Effect
  - Crested caracara
  - Florida grasshopper sparrow
  - Florida scrub jay

- May affect, but is not likely to adversely affect
  - American alligator
  - Eastern indigo snake
  - Wood stork