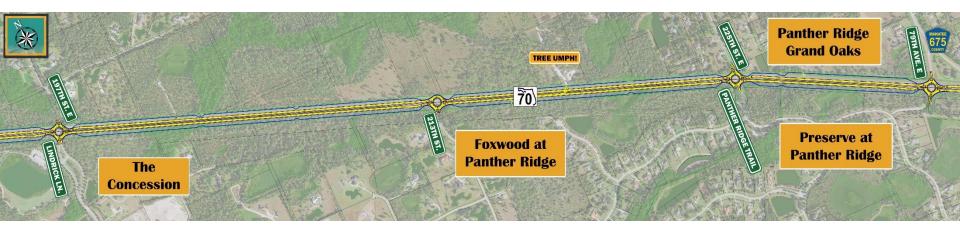

### Segment C – Proposed Roundabouts

Minimal additional right-of-way will be needed to construct proposed roundabouts at:

- 197th Street East/Lindrick Lane
- 213th Street East
- 225th Street East/Panther Ridge Trail
- County Road 675