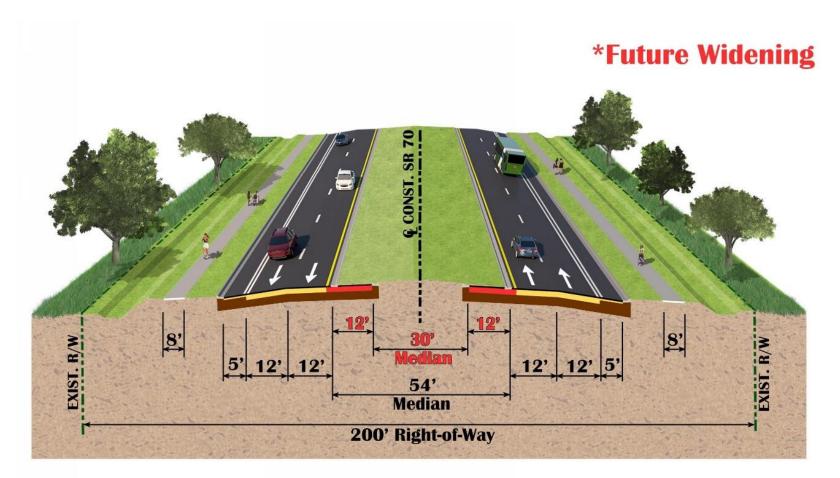

#### East of Greenbrook Blvd to Bourneside Blvd

- Right-of-way width is 200 feet
- Proposed speed limit 50 mph
- New roadway, Bourneside Boulevard, being constructed by Lakewood Ranch. Will eventually extend from University Parkway north to SR 64

#### **Segment B – Proposed Typical Section**

SR 70 from east of Greenbrook Boulevard to Bourneside Boulevard