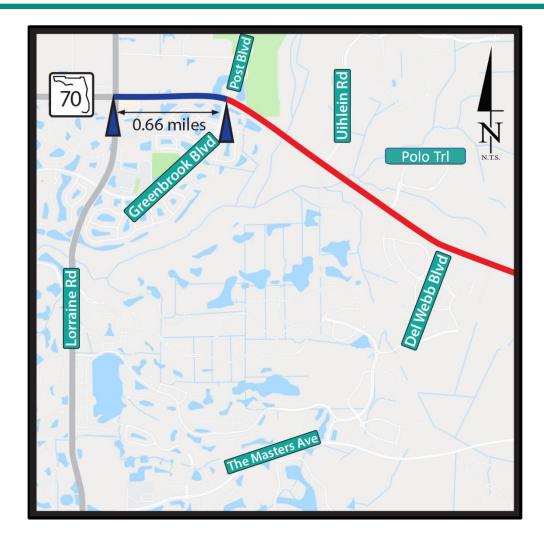

ermitting agencies
- Lakewood Ranch
- Adjacent developments currently under construction: Del Webb, Lennar Homes



# **Existing Roadway**

- Rural principal arterial highway
- Emerging Strategic Intermodal System highway corridor
- Evacuation route
- Regional freight mobility corridor
- Primary east-west facility in Manatee County



#### **Existing Roadway**





## **Project Design Segments**



#### **Segment A**

Lorraine Road to east of Greenbrook Boulevard (0.66 miles)

#### Segment B

East of Greenbrook Boulevard to Bourneside Boulevard (2.19 miles)

#### Segment C

Bourneside Boulevard to CR 675 (3.24 miles)



# Segment A

#### Lorraine Rd to east of Greenbrook Blvd

- Right-of-way width is 200 feet
- Existing six-lane section west of Lorraine Road
- Proposed speed limit 45 mph





## **Segment A – Proposed Typical Section**

#### SR 70 from Lorraine Road to east of Greenbrook Boulevard



# Segment B

#### East of Greenbrook Blvd to Bourneside Blvd

- Right-of-way width is 200 feet
- Proposed speed limit 50 mph
- New roadway, Bourneside Boulevard, being constructed by Lakewood Ranch. Will eventually extend from University Parkway north to SR 64





#### **Segment B – Proposed Typical Section**

SR 70 from east of Greenbrook Boulevard to Bourneside Boulevard





### Segment B – Proposed Roundabouts

Minimal additional right-of-way will be needed to construct proposed roundabouts at:

- Uihlein Road
- Del Webb Boulevard
- Bourneside Boulevard



# Segment C

#### Bourneside Blvd to CR 675 (Waterbury Rd)

- Right-of-way width is predominantly 200 feet
  - Varies