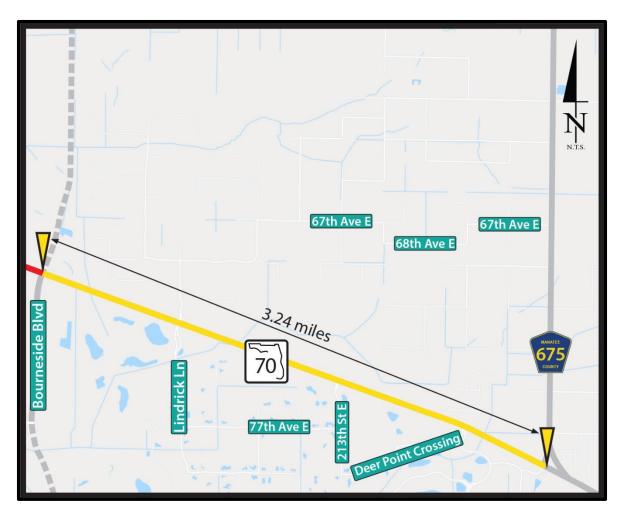

#### Segment C

Bourneside Boulevard to CR 675 (3.24 miles)

# Segment C

#### Bourneside Blvd to CR 675 (Waterbury Rd)

- Right-of-way width is predominantly 200 feet
  - Varies near the CR 675 intersection from 218 feet to 247 feet
- Proposed speed limit 50 mph

### Segment C – Proposed Roundabouts

Minimal additional right-of-way will be needed to construct proposed roundabouts at:

- 197th Street East/Lindrick Lane
- 213th Street East
- 225th Street East/Panther Ridge Trail
- County Road 675