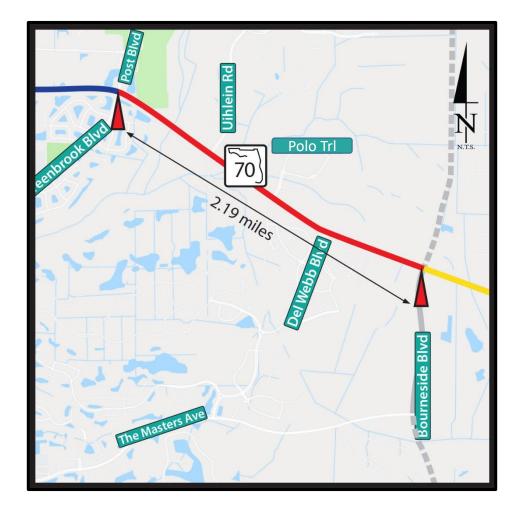

#### Segment B

East of Greenbrook Boulevard to Bourneside Boulevard (2.19 miles)

# Segment B

#### East of Greenbrook Blvd to Bourneside Blvd

- Right-of-way width is 200 feet
- Proposed speed limit 50 mph
- New roadway, Bourneside Boulevard, being constructed by Lakewood Ranch. Will eventually extend from University Parkway north to SR 64

#### **Segment B – Proposed Typical Section**

SR 70 from east of Greenbrook Boulevard to Bourneside Boulevard