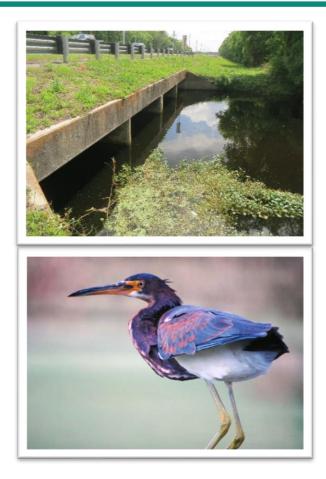

# **Threatened and Endangered Species**

- No Effect
  - Crested caracara
  - Florida grasshopper sparrow
  - Florida scrub jay

- May affect, but is not likely to adversely affect
  - American alligator
  - Eastern indigo snake
  - Wood stork

# **Threatened and Endangered Species**

- No Effect Anticipated
  - Many-flowered grasspink
  - Tampa vervain
  - Lowland loosestrife
  - Florida spiny-pod
  - Great orchid
  - Toothed maiden fern
  - Broad-leaved nodding caps
- No Adverse Effect Anticipated
  - Gopher tortoise
  - Florida sandhill crane
  - Southeastern American kestrel
  - Little blue heron
  - Roseate spoonbill
  - Tricolored heron

# **Wetlands and Floodplains**

- Wetlands evaluated in accordance with Executive Order 11990 "Protection of Wetlands"
  - 5.6 acres of wetlands
  - 3.9 acres of surface waters
- Floodplains evaluated in accordance with Executive Order 11988 "Floodplain Management"
  - 42.2 acres of floodplains