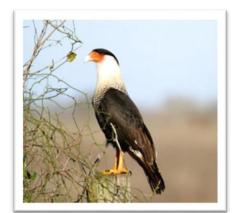

# **Threatened and Endangered Species**

- No Effect
  - Crested caracara
  - Florida grasshopper sparrow
  - Florida scrub jay

- May affect, but is not likely to adversely affect
  - American alligator
  - Eastern indigo snake
  - Wood stork