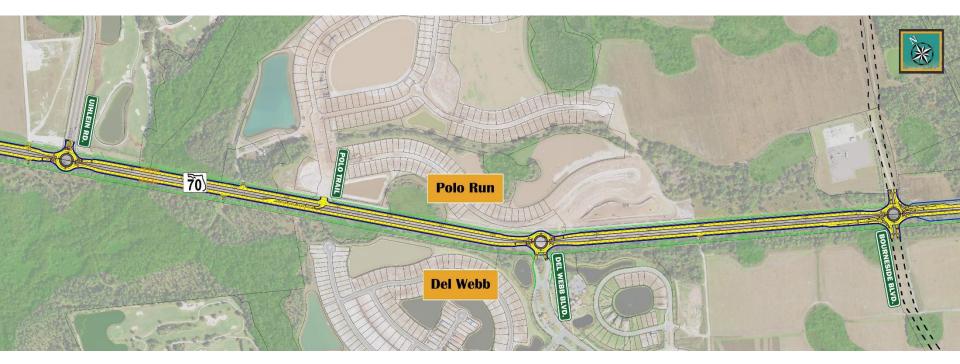

### Segment B – Proposed Roundabouts

Minimal additional right-of-way will be needed to construct proposed roundabouts at:

- Uihlein Road
- Del Webb Boulevard
- Bourneside Boulevard