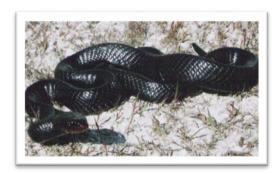

# **Threatened and Endangered Species**

- No Effect
  - Crested caracara
  - Florida grasshopper sparrow
  - Florida scrub jay

- May affect, but is not likely to adversely affect
  - American alligator
  - Eastern indigo snake
  - Wood stork