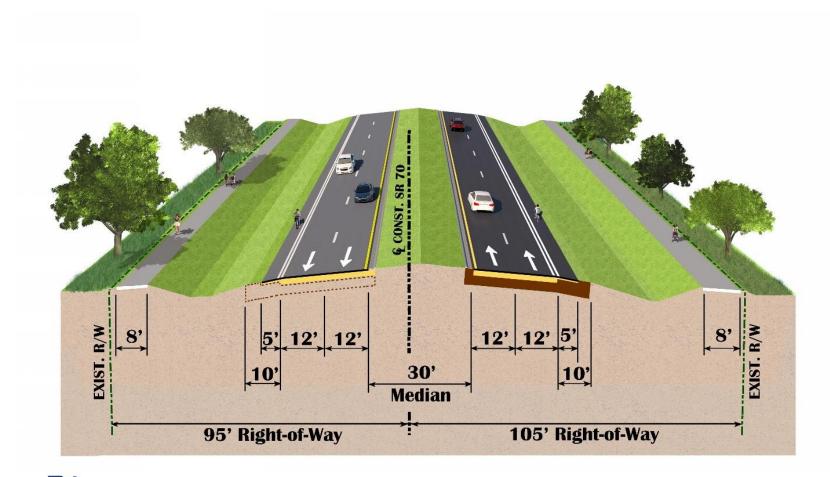

### Segment C – Proposed Typical Section

#### SR 70 from Bourneside Boulevard to CR 675 (Waterbury Road)

SR 70 from Lorraine Road to CR 675 (Waterbury Road)

FDC