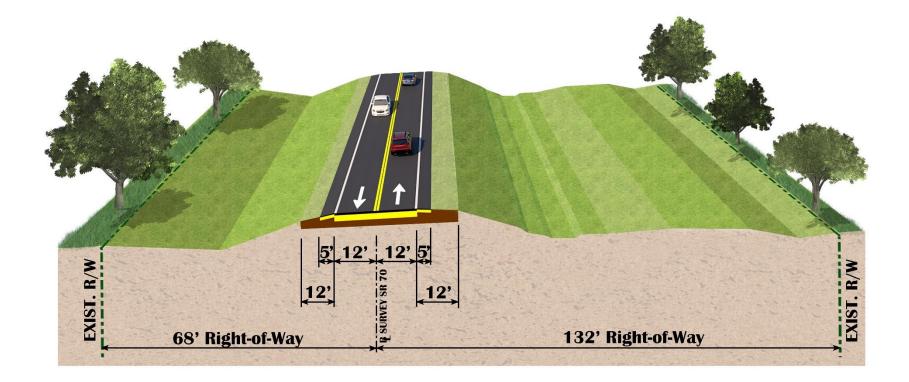

#### Lorraine Rd to east of Greenbrook Blvd

- Right-of-way width is 200 feet
- Existing six-lane section west of Lorraine Road
- Proposed speed limit 45 mph