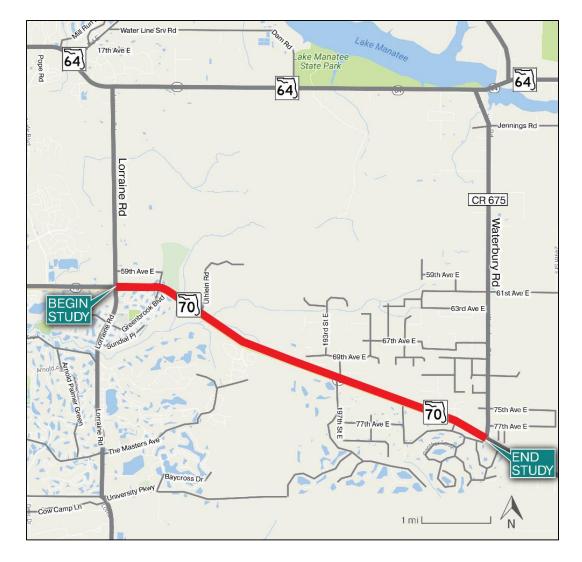

# **Project Location**

- Begins at Lorraine Road
- Ends at CR 675 (Waterbury Road)
- Distance of 6.1 miles