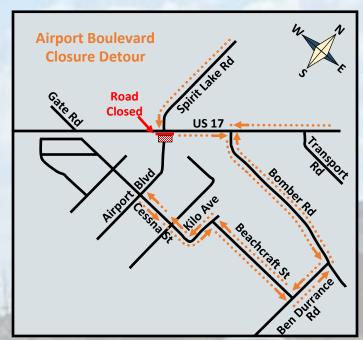

- Lane closures may be scheduled from 9 a.m. to 3 p.m. during the day or 7:30 p.m. to 6:30 a.m. at night on US 17, and between 9:30 p.m. and 6:30 a.m. on Spirit Lake Road.
- Spirit Lake Road at the US 17 intersection will be closed for up to two months for intersection construction. Traffic will detour using Thornhill Road, SR 540 (Winter Lake Road) and US 17.
- Additional planned detours on Spirit Lake Road and on Airport Boulevard will be scheduled on weekends from 10 p.m. on Friday to 6 a.m. on Monday.
- Watch for signs alerting you to upcoming detours and visit www.swflroads.com for weekly planned traffic impacts.