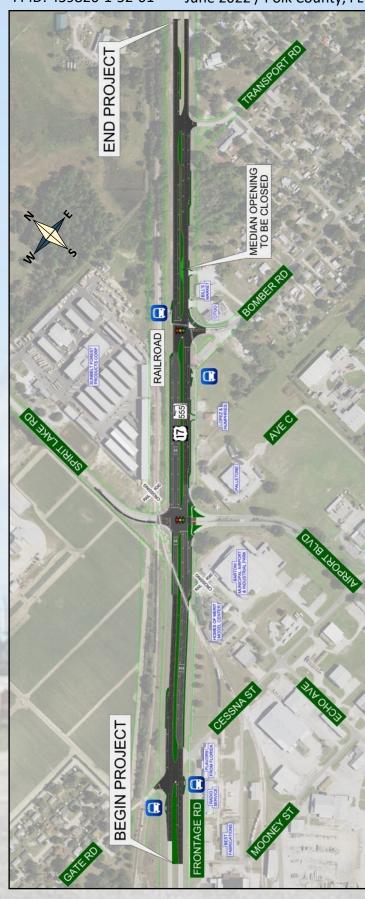

### **CONSTRUCTION PROJECT**

The Florida Department of Transportation has begun improvements on US 17 from just south of Gate Road to north of Transport Road in Bartow. The purpose of this project is to improve safety in and around the US 17 intersection with Spirit Lake Road.

### **PROJECT IMPROVEMENTS**

- Reconstruct the existing asphalt intersection with rigid concrete pavement at the US 17 and Spirit Lake Road intersection
- Add LED lighting and new signal equipment at both Spirit Lake Road and Bomber Road intersections
- Close an existing median opening north of Bomber Road
- Extend the northbound right turn lane and southbound left turn lane on US 17 at both Bomber Road and Transport Road
- Extend the southbound right turn lane on Spirit Lake Road
- Add sidewalk to connect the Bartow Municipal Airport entrance with Bomber Road
- Add transit pads on both sides of US 17 at the bus stops near Gate Road and Bomber Road
- Add high visibility crosswalk at Bomber Road connecting the park and ride lot with the bus stop across US 17

Construction Began: May 31, 2022 Expected Completion: Early 2024 Estimate Cost: \$9.43 million

\*\* See back of flier for planned traffic impacts and contacts

FPID: 439826-1-52-01 June 2022 / Polk County, FL