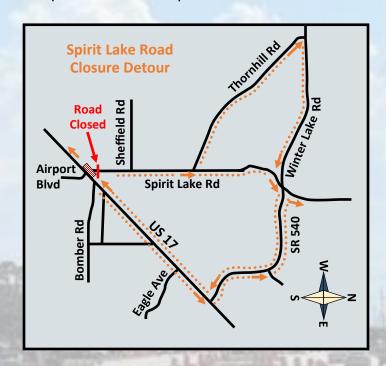

- Lane closures may be scheduled from 9 a.m. to 3 p.m. during the day or 7:30 p.m. to 6:30 a.m. at night on US 17, and between 9:30 p.m. and 6:30 a.m. on Spirit Lake Road.
- Spirit Lake Road at the US 17 intersection will be closed for up to two months for intersection construction. Traffic will detour using Thornhill Road, SR 540 (Winter Lake Road) and US 17.
- Additional planned detours on Spirit Lake Road and on Airport Boulevard will be scheduled on weekends from 10 p.m. on Friday to 6 a.m. on Monday.
- Watch for signs alerting you to upcoming detours and visit www.swflroads.com for weekly planned traffic impacts.